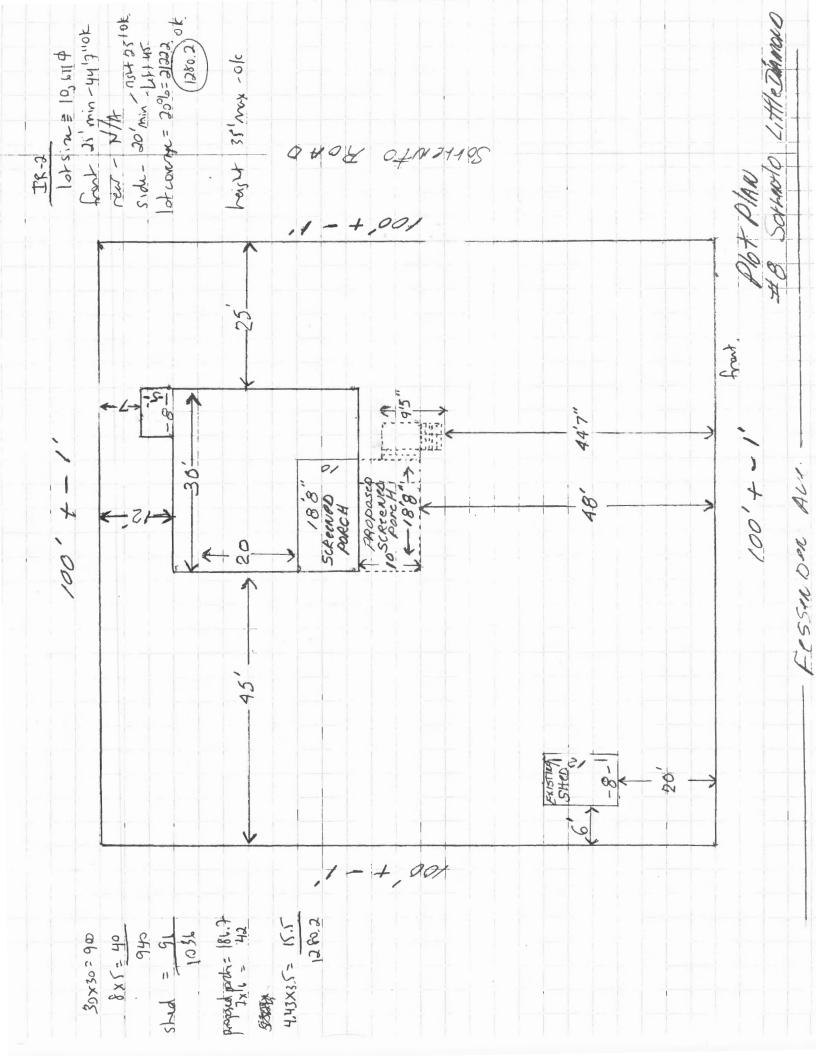

| <b>City of Portland, Maine</b><br>389 Congress Street, 04101                                                                            | -               |                                                                                     | оц –                                              | rmit No:<br>08-0447            | Issue Date:   | 65         | CBL:                            | 08001      |  |
|-----------------------------------------------------------------------------------------------------------------------------------------|-----------------|-------------------------------------------------------------------------------------|---------------------------------------------------|--------------------------------|---------------|------------|---------------------------------|------------|--|
| Location of Construction:                                                                                                               | Owner Name:     | , rax. (207) 874-87                                                                 |                                                   |                                | 15/24         |            | Phone:                          |            |  |
|                                                                                                                                         |                 | r Name:<br>TH DAYLE K & VICTORIA                                                    |                                                   | Owner Address: / / PO BOX 7911 |               |            | 766-5848                        |            |  |
| Business Name:                                                                                                                          | Contractor Name |                                                                                     |                                                   | Contractor Address:            |               |            | Phone                           |            |  |
|                                                                                                                                         |                 |                                                                                     |                                                   |                                |               |            |                                 |            |  |
| Lessee/Buyer's Name                                                                                                                     | Phone:          |                                                                                     |                                                   | it Type:                       |               |            |                                 | Zone:      |  |
|                                                                                                                                         |                 |                                                                                     | Add                                               | ditions - Dwe                  | llings        |            |                                 | IR-2       |  |
| Past Use:                                                                                                                               | Proposed Use:   | Proposed Use:<br>Single Family(Seasonal) - Addition<br>10' x 188" Screened in Porch |                                                   | Permit Fee: Cost of Work:      |               |            | EO District:                    |            |  |
| Single Family (Seasonal)                                                                                                                |                 |                                                                                     |                                                   | \$70.00 \$5,000                |               |            | 1                               |            |  |
|                                                                                                                                         | 10° X 18 8° Sci | eened in Porch                                                                      | FIRE                                              | DEPT:                          | Approved      | INSPECT    |                                 | Type: CO   |  |
|                                                                                                                                         |                 |                                                                                     |                                                   |                                | Denied        |            |                                 | Type: SB   |  |
|                                                                                                                                         |                 |                                                                                     |                                                   |                                |               | ļ          | Ill-c                           | 2003       |  |
| Proposed Project Description:                                                                                                           |                 |                                                                                     |                                                   |                                |               | · ·        |                                 | ní a       |  |
| Addition 10' x 187" Screened in Porch                                                                                                   |                 |                                                                                     | Signa                                             | Signature: Sig.                |               |            | IU-2003<br>ignature:567/08, CLA |            |  |
|                                                                                                                                         |                 |                                                                                     | PEDESTRIAN ACTIVITIES DISTRI                      |                                | RICT (P.A     |            |                                 |            |  |
|                                                                                                                                         |                 |                                                                                     | Actio                                             | n: Approv                      | ved 📋 App     | roved w/Co | onditions                       | Denied     |  |
|                                                                                                                                         |                 |                                                                                     | Signa                                             | Signature:                     |               | D          | Date:                           |            |  |
| Permit Taken By:                                                                                                                        |                 | Zoning Approval                                                                     |                                                   |                                |               |            |                                 |            |  |
| Imd                                                                                                                                     | 05/02/2008      |                                                                                     |                                                   |                                |               |            |                                 |            |  |
| <ol> <li>This permit application does not preclude the<br/>Applicant(s) from meeting applicable State and<br/>Federal Rules.</li> </ol> |                 | Special Zone or Rev                                                                 | iews                                              | ews Zoning Appeal              |               |            | Historic Preservation           |            |  |
|                                                                                                                                         |                 | Shoreland house is<br>beyond 200                                                    |                                                   |                                |               |            | Vot in District or Landmark     |            |  |
| 2. Building permits do not include plumbing,                                                                                            |                 | Wetland may be                                                                      | Shorked-schih<br>Wetland may bich<br>Shorkershort |                                | Miscellaneous |            | Does Not Require Review         |            |  |
| septic or electrical work.                                                                                                              |                 | Flood Zone 7                                                                        | sitter.                                           |                                |               |            | Requires Review                 |            |  |
| 3. Building permits are void if work is not started within six (6) months of the date of issuance.                                      |                 | 1 1000 20110 14 - 2m                                                                | 2 C.                                              |                                | Shat Osc      |            |                                 |            |  |
| False information may invalidate a building permit and stop all work                                                                    |                 | Subdivision                                                                         |                                                   | Interpretation                 |               |            | Approved                        |            |  |
| perint and stop an work.                                                                                                                |                 | Site Plan                                                                           |                                                   | Approve                        | ed.           |            | Approved w/                     | Conditions |  |
| DEDINIT IS                                                                                                                              | SUED            | Maj 🗍 Minor 🗌 Mi                                                                    | м                                                 | Denied                         |               |            | Denied                          |            |  |
| PERMIT ISSUED<br>MAY 2 7 2003<br>CITY OF PORTLAND                                                                                       |                 | OKycoulition                                                                        | ,                                                 |                                |               | 1          | tou                             |            |  |
|                                                                                                                                         |                 | Date: 5   14   25                                                                   |                                                   | Date:                          |               | Date       |                                 |            |  |
| CITY OF PA                                                                                                                              | JATEMAN         |                                                                                     |                                                   |                                |               |            |                                 |            |  |