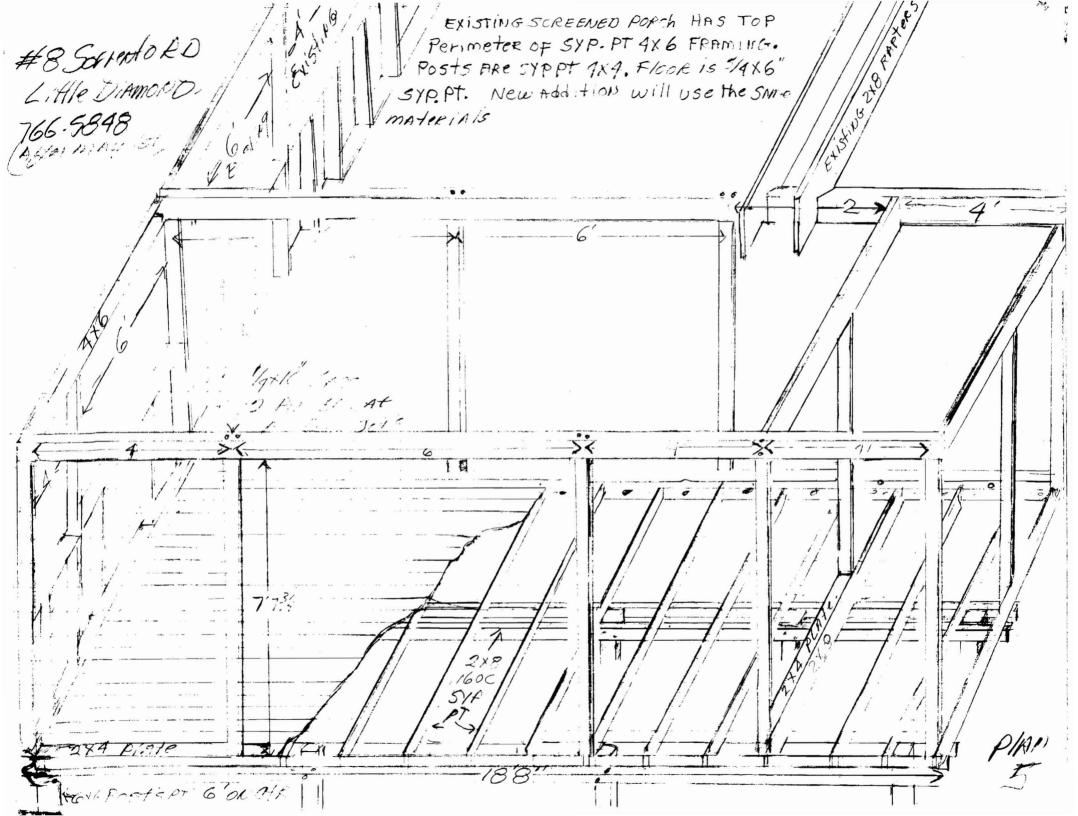

Leon Loop T ax 80 1600 5.2.5 646 ħ to Brite with Aca 3 spanning CROSSING JOISTS NAILED Flock ). **?**: Coucerte with MAAL GASE CAD BRACK 45 6 F. X 1111 5-119 31 HAChait to σ KX1Still 00 Jacot. PA GAS 10: 4 aks by gxp X 19 19 19 X N. M 1601 18.00 (,0 Ø1 000  $\mathfrak{I}\mathfrak{I}$ Ŷ 4 ι<u>)</u> GIRDAS 11:5  $8 \times 2$ 6 600 4 Der! Ć - contor -50904 1001 1010 210 × 216 21 × 216 21 × 216 21 × 216 21 × 216 2 Eas ()5 X X 949~ 600 ØØ 5041 162 0 6×6]9 ZYNS FI 5% 178-Y 0 6 7 o) O) 12 K1 1. W/ \$