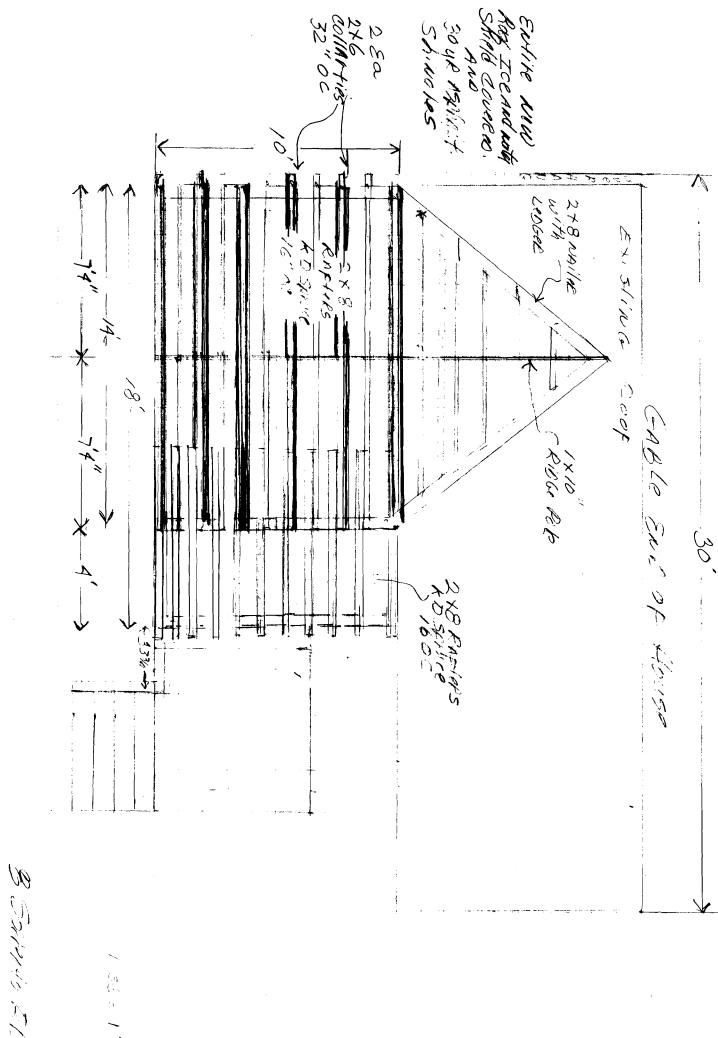

, 1000 1000 12 2 X 6 collar ties with Sand un the S.O.S Roob RALL Pole Ń Supple End View NO 1 16111-45622 Sex or MODINICOM RAGER B Soffers T 10 0' 0' S NUVO

Z MIC

west view ed. 8 Sottento ED.

5/13/2008