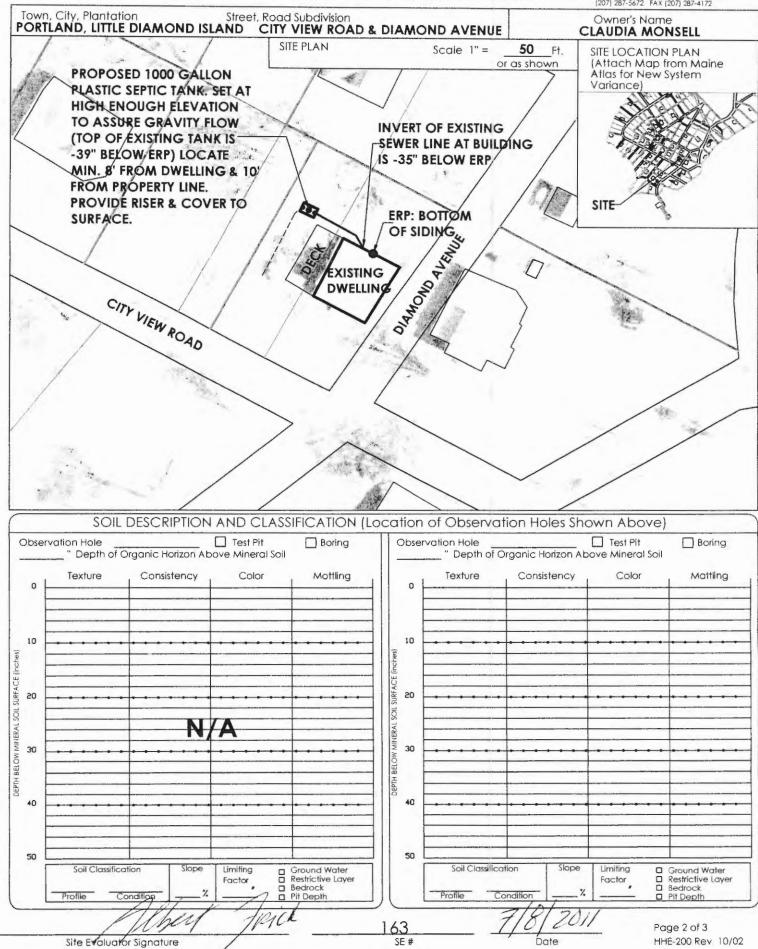

| SUBSURFACE WASTEWATER DISPOSAL                                                                                                                                                                                                                                                        |                                 |                                                                                                                                                                                                                                                                                                                                                                                                                                                                                                                              | SYST                                                                                                                                                                                              | EM APPLICATION                                                                                                                                                                                                                                                                                                                                                                                                                                                                                                                            | NC   | Maine Dept. Health & Human Services<br>Div of Environmental Health , 11 SHS<br>(207) 287-5672 FAX (207) 287-3165                                                                                   |
|---------------------------------------------------------------------------------------------------------------------------------------------------------------------------------------------------------------------------------------------------------------------------------------|---------------------------------|------------------------------------------------------------------------------------------------------------------------------------------------------------------------------------------------------------------------------------------------------------------------------------------------------------------------------------------------------------------------------------------------------------------------------------------------------------------------------------------------------------------------------|---------------------------------------------------------------------------------------------------------------------------------------------------------------------------------------------------|-------------------------------------------------------------------------------------------------------------------------------------------------------------------------------------------------------------------------------------------------------------------------------------------------------------------------------------------------------------------------------------------------------------------------------------------------------------------------------------------------------------------------------------------|------|----------------------------------------------------------------------------------------------------------------------------------------------------------------------------------------------------|
| PROPERTY LOCATION                                                                                                                                                                                                                                                                     |                                 |                                                                                                                                                                                                                                                                                                                                                                                                                                                                                                                              | >>CAUTION: PERMIT REQUIRED - ATTACH IN SPACE BELOWS                                                                                                                                               |                                                                                                                                                                                                                                                                                                                                                                                                                                                                                                                                           |      |                                                                                                                                                                                                    |
| City, Town,<br>or Plantation                                                                                                                                                                                                                                                          | PORTLAND, LITTLE DIAMOND ISLAND |                                                                                                                                                                                                                                                                                                                                                                                                                                                                                                                              | #1173                                                                                                                                                                                             |                                                                                                                                                                                                                                                                                                                                                                                                                                                                                                                                           |      |                                                                                                                                                                                                    |
| Street or Road                                                                                                                                                                                                                                                                        | DIAMOND AVENUE & CITY VIEW AVE. |                                                                                                                                                                                                                                                                                                                                                                                                                                                                                                                              |                                                                                                                                                                                                   |                                                                                                                                                                                                                                                                                                                                                                                                                                                                                                                                           |      | ,                                                                                                                                                                                                  |
| Subdivision, Lot #                                                                                                                                                                                                                                                                    |                                 |                                                                                                                                                                                                                                                                                                                                                                                                                                                                                                                              | The Subsurface Wastewater Disposal System <i>shall not</i> be installed until a Permit is attached HERE by the Local Plumbing Inspector. The Permit shall                                         |                                                                                                                                                                                                                                                                                                                                                                                                                                                                                                                                           |      |                                                                                                                                                                                                    |
| OWNER/APPLICANT INFORMATION                                                                                                                                                                                                                                                           |                                 | authorize the owner or installer to install the disposal system in accordance                                                                                                                                                                                                                                                                                                                                                                                                                                                |                                                                                                                                                                                                   |                                                                                                                                                                                                                                                                                                                                                                                                                                                                                                                                           |      |                                                                                                                                                                                                    |
| Name (last, first, MI)  MONSELL  CLAUDIA  Downer  Applicant                                                                                                                                                                                                                           |                                 |                                                                                                                                                                                                                                                                                                                                                                                                                                                                                                                              | with this application and the Maine Subsurface Wastewater Disposal Rules.                                                                                                                         |                                                                                                                                                                                                                                                                                                                                                                                                                                                                                                                                           |      |                                                                                                                                                                                                    |
| Mailing Address<br>of                                                                                                                                                                                                                                                                 | 23 GLENWOOD AVENUE              |                                                                                                                                                                                                                                                                                                                                                                                                                                                                                                                              | 11/1/11/11                                                                                                                                                                                        |                                                                                                                                                                                                                                                                                                                                                                                                                                                                                                                                           |      |                                                                                                                                                                                                    |
| Owner/Applicant                                                                                                                                                                                                                                                                       | PORTLAND, ME 04103              |                                                                                                                                                                                                                                                                                                                                                                                                                                                                                                                              | ////#/12 12-211                                                                                                                                                                                   |                                                                                                                                                                                                                                                                                                                                                                                                                                                                                                                                           |      |                                                                                                                                                                                                    |
| Daytime Tel. #                                                                                                                                                                                                                                                                        |                                 |                                                                                                                                                                                                                                                                                                                                                                                                                                                                                                                              | Municipal Tax Map # <u>105</u> Lot # <u>N7 &amp; 15</u>                                                                                                                                           |                                                                                                                                                                                                                                                                                                                                                                                                                                                                                                                                           |      |                                                                                                                                                                                                    |
| OWNER OR APPLICANT STATEMENT  I state and acknowledge that the information submitted is correct to the best of my knowledge and understand that any falsification is reason for the Department and/or Local Plumbing Inspector to deny a permit.                                      |                                 |                                                                                                                                                                                                                                                                                                                                                                                                                                                                                                                              | CAUTION: INSPECTION REQUIRED  I have inspected the installation authorized above and found it to be in compliance with the Subsurface Wastewater Dispasal Rules Application.  [1st] Date Approved |                                                                                                                                                                                                                                                                                                                                                                                                                                                                                                                                           |      |                                                                                                                                                                                                    |
| Signature of Owner/Applicant Date                                                                                                                                                                                                                                                     |                                 |                                                                                                                                                                                                                                                                                                                                                                                                                                                                                                                              | Local Plumbing Inspector Signature (2nd) Date Approved                                                                                                                                            |                                                                                                                                                                                                                                                                                                                                                                                                                                                                                                                                           |      |                                                                                                                                                                                                    |
|                                                                                                                                                                                                                                                                                       |                                 |                                                                                                                                                                                                                                                                                                                                                                                                                                                                                                                              | IFOR!                                                                                                                                                                                             | FORMATION                                                                                                                                                                                                                                                                                                                                                                                                                                                                                                                                 |      |                                                                                                                                                                                                    |
|                                                                                                                                                                                                                                                                                       |                                 |                                                                                                                                                                                                                                                                                                                                                                                                                                                                                                                              |                                                                                                                                                                                                   |                                                                                                                                                                                                                                                                                                                                                                                                                                                                                                                                           | Dice | OCAL CYCTEM COMPONITATE                                                                                                                                                                            |
| TYPE OF APPLICATION N/A  □ 1. First Time System □ 2. Replacement System  Type Replaced: Year Installed: □ 3. Expanded System □ a. <25% Expansion □ b. ≥25% Expansion □ d. Experimental System □ 5. Seasonal Conversion  SIZE OF PROPERTY  0.20+/- □ SQ. FT. □ ACRES  SHORELAND ZONING |                                 | THIS APPLICATION REQUIRES  1.No Rule Variance 2.First Time System Variance a. Local Plumbing Inspector Approval b. State & Local Plumbing Inspector Approval 3.Replacement System Variance a. Local Plumbing Inspector Approval b. State & Local Plumbing Inspector Approval 4.Minimum Lot Size Variance 5.Seasonal Conversion Permit  DISPOSAL SYSTEM TO SERVE  1. Single Family Dwelling Unit, No. of Bedroams: 2. Multiple Family Dwelling, No af Units: 3. Other: (specify)  Current Use Seasonal Year Round Jndeveloped |                                                                                                                                                                                                   | DISPOSAL SYSTEM COMPONENTS  1. Complete Non-Engineered System 2. Primitive System(graywater & alt toilet) 3. Alternative Toilet, specify: 4. Non-Engineered Treatment Tank (only) 5. Holding Tank, gallons 6. Non-Engineered Disposal Field (only) 7. Separated Laundry System 8. Complete Engineered System(2000gpd+) 9. Engineered Treatment Tank (only) 10. Engineered Disposal Field (only) 11. Pre-treatment, specify: 12. Miscellaneaus camponents  TYPE OF WATER SUPPLY 1. Drilled Well 2. Dug Well 3. Private 4. Public 5. Other. |      |                                                                                                                                                                                                    |
| DESIGN DETAILS (SYSTEM LAYOUT SHOWN ON PAGE 3)                                                                                                                                                                                                                                        |                                 |                                                                                                                                                                                                                                                                                                                                                                                                                                                                                                                              |                                                                                                                                                                                                   |                                                                                                                                                                                                                                                                                                                                                                                                                                                                                                                                           |      |                                                                                                                                                                                                    |
| □ a. Regular □ b. Law Prafile ■ 2. Plastic □ 3. Other:  CAPACITY: 1000 GAL. SIZE:                                                                                                                                                                                                     |                                 | DISPOSAL FIELD TYPE & SIZE  1. Stone Bed                                                                                                                                                                                                                                                                                                                                                                                                                                                                                     |                                                                                                                                                                                                   | GARBAGE DISPOSAL UNIT  1. No 22. Yes 33. Maybe If Yes or Maybe, specify one below:  0. Multi-compartment tank  1. No 22. Yes 33. Maybe If Yes or Maybe, specify one below:  1. C. Multi-compartment tank  2. Increase in tank capacity  3. Filter on tank outlet  1. N/A                                                                                                                                                                                                                                                                  |      | DESIGN FLOW  270 gallans per day  BASED ON:  1.Table 4A (dwelling unit(s)) 2.Table 4C (other facilities)  SHOW CALCULATIONS for other facilities  SINGLE-FAMILY DWELLING 3 BEDROOMS AT 90 GPD EACH |
| at Observation Hole # N/A                                                                                                                                                                                                                                                             |                                 | 4. Extra-Large - 5.0 sq.ft./gpd                                                                                                                                                                                                                                                                                                                                                                                                                                                                                              |                                                                                                                                                                                                   | EFFLUENT/EJECTOR PUMP  1. Not required 2. May be required 3. Required Specify only for engineered systems DOSE: gallons                                                                                                                                                                                                                                                                                                                                                                                                                   |      | 3. Section 4G (meter readings) ATTACH WATER-METER DATA  LATITUDE AND LONGITUDE at center of disposal area  Lat. 43 d 39 m 50 s  Lon. 70 d 12 m 35 s  If g.p.s. state margin of error               |
| SITE EVALUATOR STATEMENT  I Certify that on 6-22-11 (date) I completed a site evaluation on this property and state that the data reported is accurate and                                                                                                                            |                                 |                                                                                                                                                                                                                                                                                                                                                                                                                                                                                                                              |                                                                                                                                                                                                   |                                                                                                                                                                                                                                                                                                                                                                                                                                                                                                                                           |      |                                                                                                                                                                                                    |
| that the proposed sytem, is in compliance with the Subsurface Wastewater Disposal Rules (10-1444/CMR 241).    Site Evaluator Signature                                                                                                                                                |                                 |                                                                                                                                                                                                                                                                                                                                                                                                                                                                                                                              |                                                                                                                                                                                                   |                                                                                                                                                                                                                                                                                                                                                                                                                                                                                                                                           |      |                                                                                                                                                                                                    |
| ALBERT FRICK ASSOCIATES - 95A COUNTY ROAD ROAD GORHAM, MAINE 04038 - (207) 839-5563  Page 1 of 3  Note: Changes to or deviations from the design should be confirmed with the Site Evaluator  HHE-200 Rev. 02/2011                                                                    |                                 |                                                                                                                                                                                                                                                                                                                                                                                                                                                                                                                              |                                                                                                                                                                                                   |                                                                                                                                                                                                                                                                                                                                                                                                                                                                                                                                           |      |                                                                                                                                                                                                    |