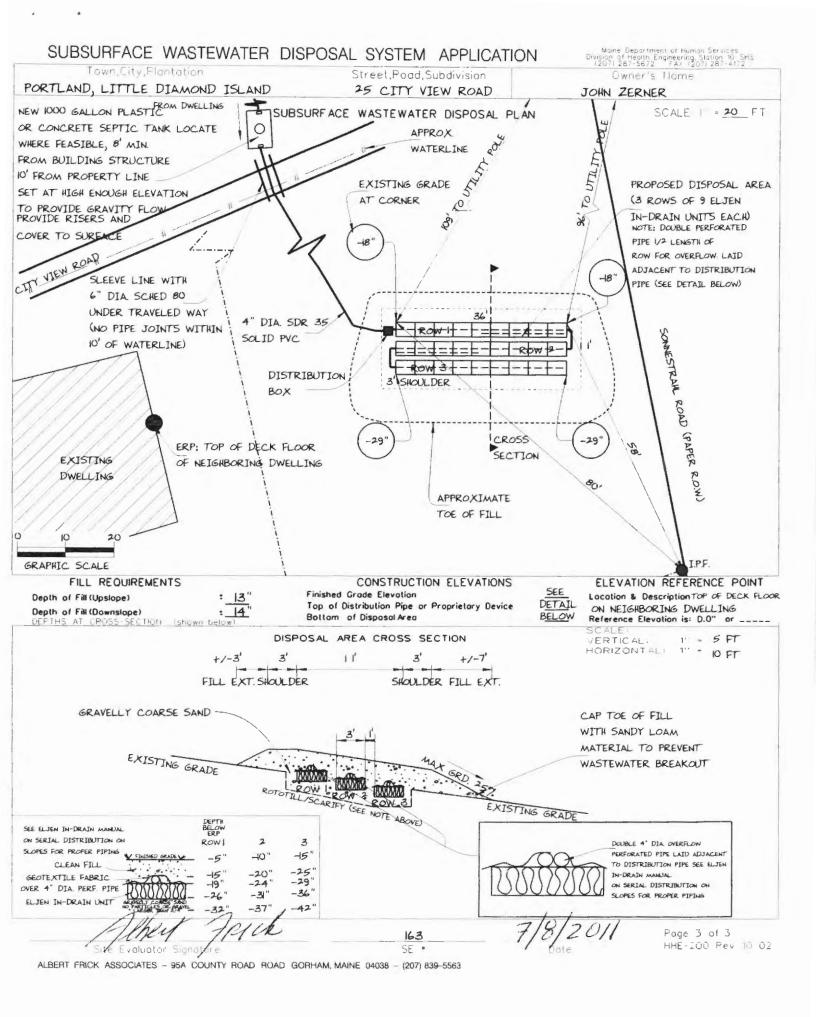

### SUBSURFACE WASTEWATER DISPOSAL SYSTEM APPLICATION Maine Department of Human Services Division of Health Engineering, Station 10 SHS (207) 287-5672 FAX (207) 287-4172 Town, City, Plantation Street, Road Subdivision Owner's Harne PORTLAND, LITTLE DIAMOND ISLAND 25 CITY VIEW ROAD JOHN ZERNER SITE PLAN Scale 1" = 60 SITE LOCATION PLAN or as shown (Attach Map from Maine Atlas for New Sy PROPOSED 1000 GALLON Variance) SEPTIC TANK SITE APPROXIMATE PROPOSED LEGAL #25 DEED EASEMENT FOR EFFLUENT LINE EXISTING TO BE LOCATED IN CITY OF PORTLAND'S CITY VIEW ROAD RIGHT-OF-WAY UTILITY (GRAVEL) POL APPROX. EXISTING APPROX. SEPTIC TANK -WATERLINE AND DISPOSAL AREA PROPOSED DISPOSAL AREA PLACE EFFLUENT LINE I' MIN UNDERNEATH EXISTING WATERLINE. SLEEVE EFFLUENT DIA. SDR 35 LINE WITH 6" DIA SCH 80 SOLID PVC SOLID PVC UNDER TRAVELED WAY (NO PIPE JOINTS WITHIN ERP ROAD 10' OF WATERLINE) (PAPER PROPERTY INFORMATION PER TOWN TAX MAP AND AERIAL PHOTOGRAPH. VERIFY TO ASSURE SETBACKS SHOWN

Re: Proposed septic design for John Zerner, 25 City View Road, Little Diamond Island, Portland, ME

Dear Ms. Munson:

Attached is a HHE-200 (septic system design) application and site plan which was done in behalf of Mr. John Zerner. Albert Frick Associates is proposing to replace the existing grandfathered steel septic tank and undersized and stressed wastewater disposal area with a new septic system that meets the current standards of the Maine Subsurface Wastewater Plumbing Code. In order to replace the system, we are proposing to place the disposal area on the opposite side of City View Ave. from Mr. Zerner's dwelling due to space and soil constraints on his lot. The septic design requires a legal deed easement in order to place a 4" diameter solid effluent line across the Town's right-of-way (City View Ave.). No variances from the Town of Portland or The State of Maine Division of Environmental Health would be needed to permit the septic system.

We feel from a permitting standpoint, there are two potential concerns to overcome by crossing the right-ofway with an effluent line. The first potential concern is heavy vehicular traffic from Town Public Works vehicles. The second potential concern would be crossing the Portland Water District public water line which is located in the right-of-way. We believe that our septic design adequately addresses these issues.

To address these potential issues, we are proposing to use a 4" dia. SDR35 solid sewer pipe from septic tank to disposal area, which is commonly used in right-of-ways. In addition we are proposing to sleeve the effluent line with a 6" dia. sch.80 solid PVC line for extra safety measures. Schedule 80 pipe is also rated for heavy vehicle traffic. The septic design calls for placing the effluent line under the waterline, which is code per the State of Maine Subsurface Wastewater Disposal Rules. As mentioned above the effluent line will be sleeved with Sch 80 solid PVC pipe for extra protection. The 6" dia. sleeve will have no joints within 10" of the crossed waterline. The effluent line is proposed to be placed a minimum of 1" underneath the existing water line, per Portland Water District's requirements (per telephone conversation with Norman Twaddel, PWD, on July 8, 2011). We believe incorporating these measures into our septic design adequately address and overcome the potential concerns of crossing the right-of-way and meet or exceed industry standards.