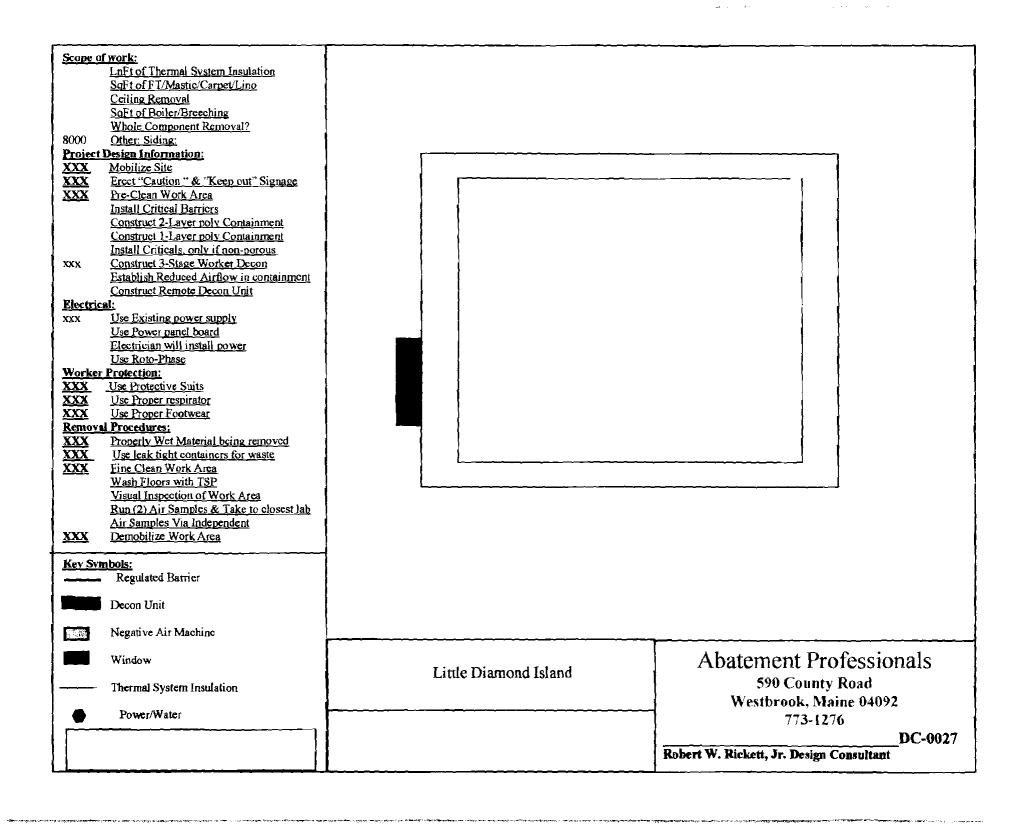

The following general engineering controls will be implemented for friable asbestos in the work area per the contractor's state licensed design plan and/or a previously submitted independent engineering design. Other specific controls will be employed as needed per the on-site supervisor.

- Mobilize Site, establish Water and Power source
- Construct (Remote) 3 Chamber Decontamination Unit
- Lay poly on ground beneath work area at least 10' from walls
- Erect Staging, Man lift and/or Ladders
- Establish critical barriers on Windows and doors and any penetrations to interior. (Danger signs must be placed on the inside of these areas)
- Regulate Area using Danger Asbestos Barrier tape with OSHA Signs
- Workers in suits and respirators
- Spray surfactant on siding panel to be removed.
- Apply minimum pressure to panel to expose nail heads
- Nips nail heads, slide wetted panel into grain bag and place grain bag into asbestos labeled poly bags or fiber tight barrel.
- Lower bags to ground, Label and place in truck or storage facility.
- Remove Nails. Proceed to next panel.
- HEPA Vac ground poly and dispose as ACM.
- Visually inspect ground and clean, if necessary.
- Remove Critical barriers. Demobilize decontamination unit and site.
- Conduct final site inspection, project is now complete