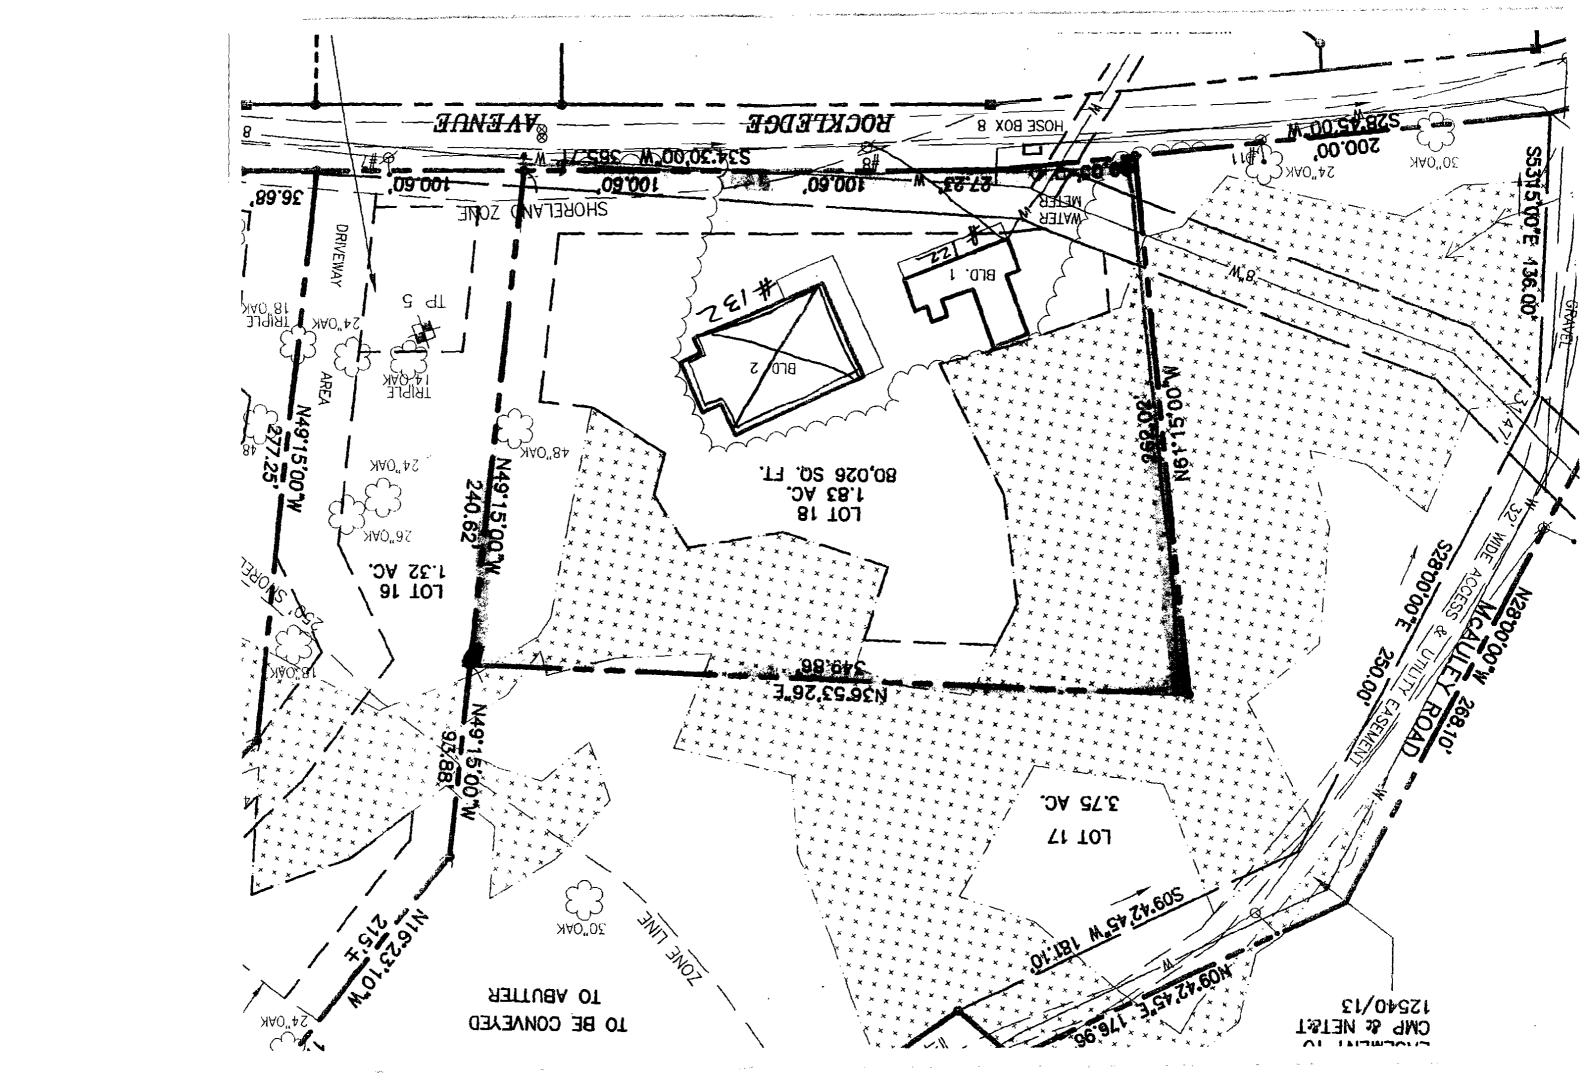

# **Demolition Call List & Requirements**

| Site Address: 132 Rock leage                                                                                                                                                                                                                                                                               | AVE Own             | ner: Cyrus HAgge                                  |  |  |  |  |
|------------------------------------------------------------------------------------------------------------------------------------------------------------------------------------------------------------------------------------------------------------------------------------------------------------|---------------------|---------------------------------------------------|--|--|--|--|
| Structure Type: WOOD FRAME                                                                                                                                                                                                                                                                                 | _ Con               | ner: Cyrus HAgge  itractor: Prosect Mgmf. INC     |  |  |  |  |
| Utility Approvals                                                                                                                                                                                                                                                                                          | Number              | Contact Name/Date                                 |  |  |  |  |
| Central Maine Power NO CMP                                                                                                                                                                                                                                                                                 | 1-800-750-4000      | DEBBIE Keeler 10-2809                             |  |  |  |  |
| Northern Utilities No gAS                                                                                                                                                                                                                                                                                  | 797-8002 ext 6241   | John Mikher 10-28-09                              |  |  |  |  |
| Portland Water District No Water                                                                                                                                                                                                                                                                           | 761-8310            | HEATher Fields 10.28-09                           |  |  |  |  |
| Dig Safe # 20094406208                                                                                                                                                                                                                                                                                     | 1-888-344-7233      | KAThy 10-28-09                                    |  |  |  |  |
| After calling Dig Safe, you must wait 72 b                                                                                                                                                                                                                                                                 | usiness hours befor | e digging can begin.                              |  |  |  |  |
| DPW/ Traffic Division (L. Cote)                                                                                                                                                                                                                                                                            | 874-8891            | OK NO ROADISSUES 10-19-00                         |  |  |  |  |
| DPW/ Sealed Drain Permit (C. Merritt)                                                                                                                                                                                                                                                                      | 874-8822            | NO SCWER_ 10-18-09                                |  |  |  |  |
| Historic Preservation DEB ANAMA                                                                                                                                                                                                                                                                            | <b>%</b> 74-8726    | NO HISTORIC 10-28-09                              |  |  |  |  |
| Fire Dispatcher Cot. SHAWN NEAT                                                                                                                                                                                                                                                                            | 874-8576            | NO 155UES 10-28-09                                |  |  |  |  |
| DEP Environmental (Augusta)                                                                                                                                                                                                                                                                                | 287-2651            | SANOY MUDDY 10.28-09<br>FAXED DOMISITION NOTICE 2 |  |  |  |  |
| Additional Requirements                                                                                                                                                                                                                                                                                    |                     | FAXED Demolitur Notice 1                          |  |  |  |  |
| <ol> <li>Written notice to adjoining owners</li> </ol>                                                                                                                                                                                                                                                     |                     |                                                   |  |  |  |  |
| 2) A photo of the structure(s) to be dem                                                                                                                                                                                                                                                                   | olished             |                                                   |  |  |  |  |
| ~3) A plot plan or site plan of the propert                                                                                                                                                                                                                                                                | ту                  |                                                   |  |  |  |  |
| -4) Certification from an asbestos abatem                                                                                                                                                                                                                                                                  | ient company        |                                                   |  |  |  |  |
| All construction and demolition debris generated in Portland must be delivered to Riverside Recycling Facility at 910 Riverside Street. Source separated salvage materials placed in specifically designated containers are exempt from this provision. For more information contact Troy Moon @ 874-8467. |                     |                                                   |  |  |  |  |
| U.S. EPA Region 1 – No Phone call required. Just mail copy of State notification to:                                                                                                                                                                                                                       |                     |                                                   |  |  |  |  |
| Demo / Reno Clerk<br>US EPA Region I (SEA)<br>JFK Federal Building<br>Boston, MA 02203                                                                                                                                                                                                                     | teo V               |                                                   |  |  |  |  |
| I have contacted all of the necessary comprequired documentation.                                                                                                                                                                                                                                          | panies/departments  | s as indicated above and attached all             |  |  |  |  |

#### PROJECT MANAGEMENT, INC.

October 18, 2009

Martin Mealey Rockledge Ave Portland, ME 04108

Re: Demolition of Barn at 132 Rockledge Ave., Little Diamond Island

Dear Marty,

The purpose of the letter is to give you notice as the abutting property (105-J-6) to the former Sister's of Mercy Property (105-J-18) that the large barn structure will be demolished and removed.

Re: Demolition of Barn at 132 Rockledge Ave., Little Diamond Island

Dear Ms. Hagge,

The purpose of the letter is to give you notice as the abutting property (105-J-17) to the former Sister's of Mercy Property (105-J-18) that the large barn structure will be demolished and removed.

Re: Demolition of Barn at 132 Rockledge Ave., Little Diamond Island

Dear Mr. and Mrs. Asen,

The purpose of the letter is to give you notice as the abutting property (105-J-5) to the former Sister's of Mercy Property (105-J-18) that the large barn structure will be demolished and removed.