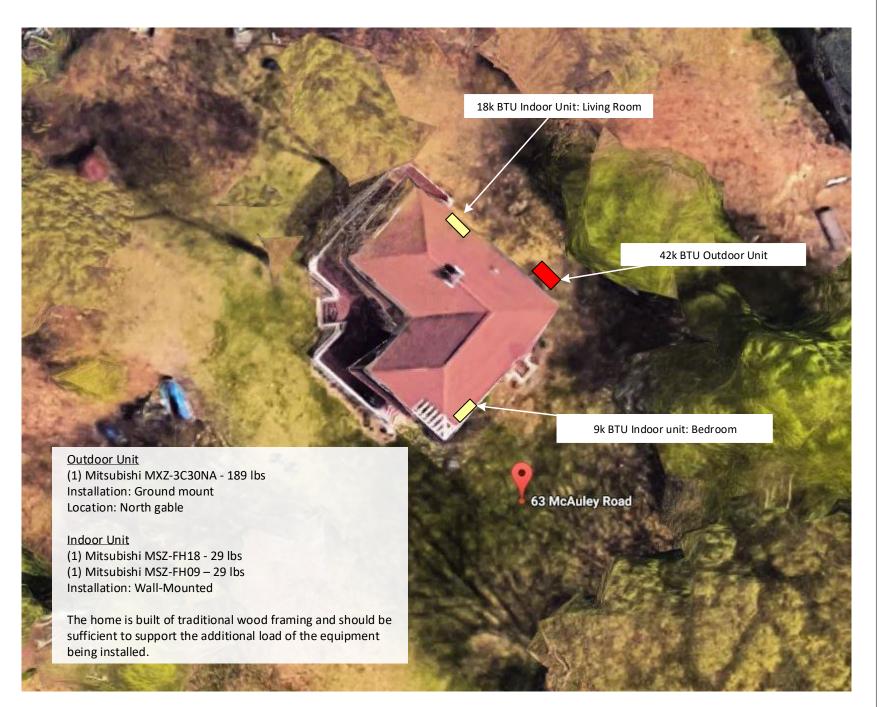

## **ASHP Site Plan**

142 Presumpscot St Portland, ME 04103 (207) 221-6342

Client:

Bill Stauffer

Project Address:

63 McCauley Rd. Little Diamond, ME 04107

System Type:

Air Source Heat Pump

SITE PLAN

Sheet A01

© Copyright ReVision Energy

This diagram is provided as a service and is based on the understanding of the information supplied. It is subject to change based on actual conditions, applicable edition of the National Electric Code, and local governmental authorities.