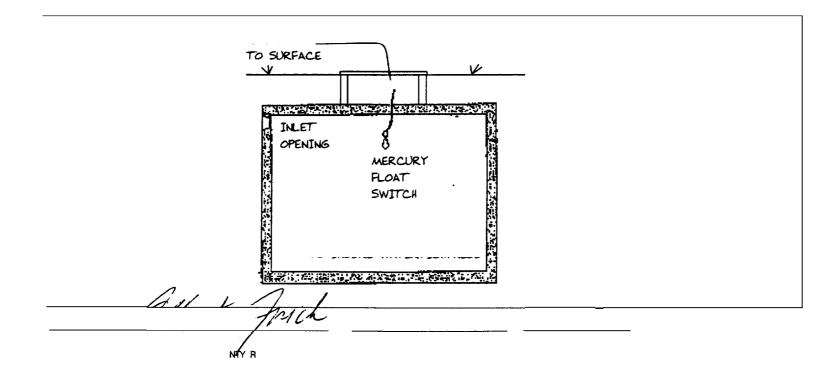

# WEDCO SEPTIC AND SURFACE HOLDING TANKS

| MODEL                        | WEI | GHT | LEN | IGTH | WII | DTH | HEI   | GHT |     | LEVEL | INLET | HEIGHT |    | . HOLES<br>IETER | (      | CAPACIT | Υ        |
|------------------------------|-----|-----|-----|------|-----|-----|-------|-----|-----|-------|-------|--------|----|------------------|--------|---------|----------|
|                              | KG  | LBS | CM  | iN   | CM  | IN  | CM    | IN  | CM  | IN    | CM    | IN     | CM | IN               | LITRES | IMPGALS | US GALS' |
| WP2300                       | 140 | 310 | 305 | 120  | 107 | 42  | 127 ' | 50  | 92  | 36    | 107   | 42     | 51 | 20               | 2300   | 500     | 600      |
| WP2700                       | 160 | 350 | 300 | 118  | 127 | 50  | 135   | 53  | 89  | 36    | 102   | 40     | 51 | 20               | 2700   | 600     | 730      |
| WP3400                       | 166 | 365 | 310 | 12   | 124 | 49  | 135   | 53  | 89  | 36    | 102   | 40     | 51 | 20               | 3400   | 750     | 900      |
| WR3400                       | 166 | 365 | 241 | 95   | 124 | 49  | 163   | 64  | 132 | 52    | 147   | 56     | 51 | 20               | 3400   | 750     | 900      |
| WP3600                       | 220 | 485 | 371 | 146  | 127 | 50  | 135   | 53  | 99  | 39    | 112   | 44     | 51 | 20               | 3600   | 800     | 1000     |
| WR4000                       | 181 | 400 | 272 | 107  | 135 | 53  | 173   | 68  | 132 | 52    | 147   | 58     | 51 | 20               | 4000   | 880     | 1050     |
| WP5000                       | 272 | 600 | 368 | 145  | 130 | 51  | 164   | 64  | 122 | 48    | 135   | 53     | 51 | 20               | 5000   | 1100    | 1300     |
| 5211/SURFACE<br>HOLDING TANK | 227 | 500 | 401 | 158  | 201 | 79  | 76    | 30  | _   | _     | 69    | 27     | 51 | 20               | 5000   | 1100    | 1300     |