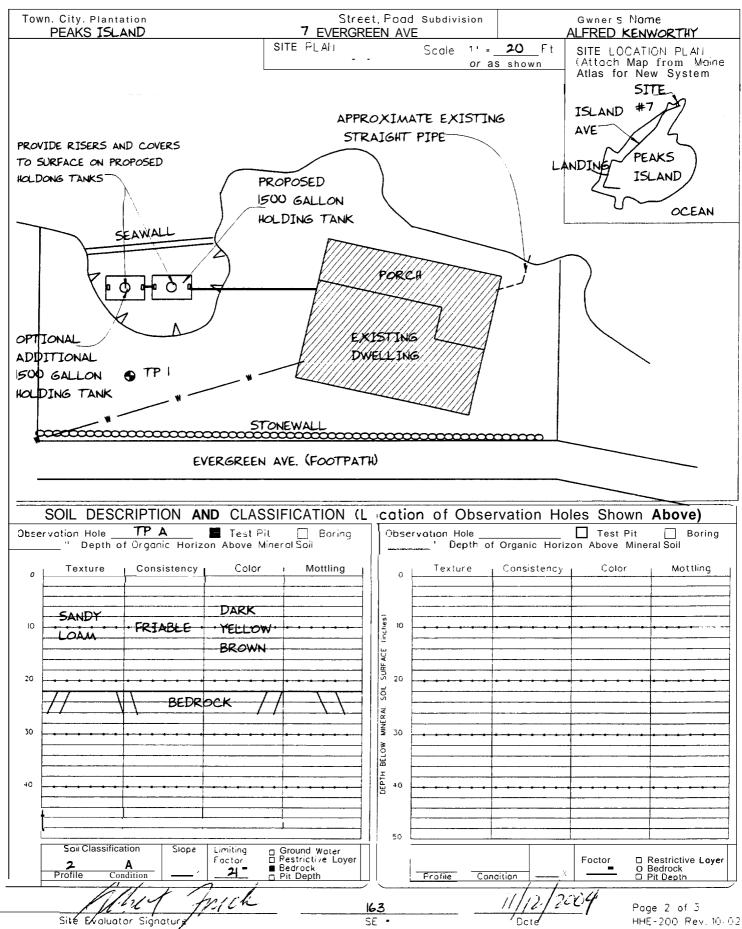

| 207) 83            | 9-5563 ALBER                                               | TFRICKOW                          | ORLDNETATTNET                                                                                                            |

Site Evaluator Name Printed

ALBERT FRICK ASSOCIATES - 95A COUNTY ROAD ROAD GORHAM MAINE 04038 - (207) 839-5563

Note: Changes to or devictions from the design should be confirmed with the Site Evaluator







# OUR ONE STOR SEPIC TANK ard in CIDDIED

There are Wedco Septic Tanks for virtually every size and type of application ar d installation. Wedco Tanks have been designed to conform to all local codes and regulations.



5211 SURFACE HOLDING TANK



5250 PUMPING CHAMBER



STANDARD WEDCO SEPTIC TANK AVAILABLE IN SEVERAL SIZES

# WEDCO SEPTIC AND SURFACE HOLDING TANKS

| MODEL                        | WEI | GHT | LEN | IGTH | WII | DTH | HEI   | GHT |     | LEVEL | INLET | HEIGHT |    | . HOLES<br>IETER | (      | CAPACIT | Υ        |
|------------------------------|-----|-----|-----|------|-----|-----|-------|-----|-----|-------|-------|--------|----|------------------|--------|---------|----------|
|                              | KG  | LBS | CM  | iN   | CM  | IN  | CM    | IN  | CM