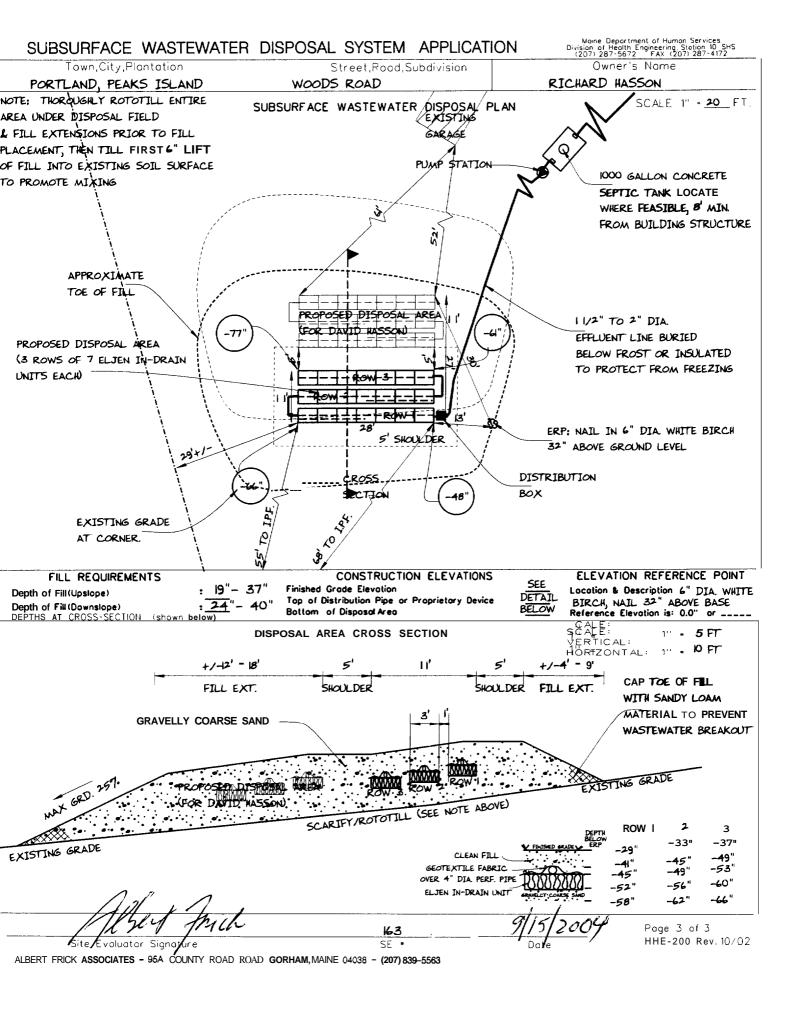

| 9                                                                                                                                                                                                                                                                                                                              | 063 <u>6</u>                                       | < 84                                                                                                                                    | C009                                                                                                                                                                                                                                                                                                                                                                                                                                                                                                                                                                                                                   |                                                                                                                                                             | e e                                                       |  |
|--------------------------------------------------------------------------------------------------------------------------------------------------------------------------------------------------------------------------------------------------------------------------------------------------------------------------------|----------------------------------------------------|-----------------------------------------------------------------------------------------------------------------------------------------|------------------------------------------------------------------------------------------------------------------------------------------------------------------------------------------------------------------------------------------------------------------------------------------------------------------------------------------------------------------------------------------------------------------------------------------------------------------------------------------------------------------------------------------------------------------------------------------------------------------------|-------------------------------------------------------------------------------------------------------------------------------------------------------------|-----------------------------------------------------------|--|
| SUBSURFA                                                                                                                                                                                                                                                                                                                       | CE WASTEV                                          | VATER DISPOSAL                                                                                                                          |                                                                                                                                                                                                                                                                                                                                                                                                                                                                                                                                                                                                                        |                                                                                                                                                             |                                                           |  |
| Street or Road Subdivision, Lot                                                                                                                                                                                                                                                                                                | WOODS ROAD                                         |                                                                                                                                         | Date Permit Seed 122                                                                                                                                                                                                                                                                                                                                                                                                                                                                                                                                                                                                   | 9107<br>9107<br>5 04 ] s                                                                                                                                    | If Double Fee                                             |  |
| Name (last, first, MI)                                                                                                                                                                                                                                                                                                         | VNÉŘÁPPÚCÁNT INI                                   | Owner -                                                                                                                                 | Local Plumbing Inspector                                                                                                                                                                                                                                                                                                                                                                                                                                                                                                                                                                                               |                                                                                                                                                             | L.P.I.# <u>0.6.40</u>                                     |  |
| HASSON<br>Mailing Address<br>of                                                                                                                                                                                                                                                                                                | 64 NEW ISLAM                                       | RICHARD ND AVENUE                                                                                                                       | X/////////////////////////////////////                                                                                                                                                                                                                                                                                                                                                                                                                                                                                                                                                                                 | · <del>**</del> ·                                                                                                                                           | AF 2004 6024                                              |  |
| □ Owner ■ Applicant                                                                                                                                                                                                                                                                                                            | PEAKS ISLANI                                       | ), ME 04106                                                                                                                             |                                                                                                                                                                                                                                                                                                                                                                                                                                                                                                                                                                                                                        |                                                                                                                                                             |                                                           |  |
| Daytime Tel. •                                                                                                                                                                                                                                                                                                                 | 766-5004                                           |                                                                                                                                         | Municipal Tax Map *                                                                                                                                                                                                                                                                                                                                                                                                                                                                                                                                                                                                    | <b>92</b> Lot                                                                                                                                               | · <u>36-38</u>                                            |  |
| <u>Ov</u>                                                                                                                                                                                                                                                                                                                      | vner or Applicant                                  | Statement                                                                                                                               | <u>(</u>                                                                                                                                                                                                                                                                                                                                                                                                                                                                                                                                                                                                               | Caution: Inspection                                                                                                                                         | ons Required                                              |  |
| Istate and acknowledge my knowledge and undergrand/or Local Pluntaina Ins                                                                                                                                                                                                                                                      | stand that any falsificat<br>pector to deny a perm | printed is correct to the best of tion is reason for the Department it. $9/2\sqrt{c_5}$ Date                                            | I have inspected the install with the Subsurface Waste                                                                                                                                                                                                                                                                                                                                                                                                                                                                                                                                                                 | water Disposal Rules A                                                                                                                                      | e and found it to pplication.  (2nd) Date Approved        |  |
|                                                                                                                                                                                                                                                                                                                                |                                                    | ////////////////////////////PÉŔŃ                                                                                                        | IT/NEORMATION/////                                                                                                                                                                                                                                                                                                                                                                                                                                                                                                                                                                                                     | ///////////////////////////////////////                                                                                                                     | //////////////////////////////////////                    |  |
| TYPE OF AF                                                                                                                                                                                                                                                                                                                     | PLICATION                                          | THIS APPLIC                                                                                                                             | ATION REQUIRES                                                                                                                                                                                                                                                                                                                                                                                                                                                                                                                                                                                                         | DIS                                                                                                                                                         | POSAL SYSTEM COMPONENTS                                   |  |
| 3. Replacement System a. Minor Exponsion b. Major Exponsion 4. Experimental System 5. Seasonal Conversion  SIZE OF PROPERTY  Signification  Signification  3. Replacement System a. Local Plumbing I b. Stote & Local F 4. Minimum Lot Sire 5. Seasonal Conversi  DISPOSAL SY  1. Single Fomily Dwell 2. Multiple Fomily Dwell |                                                    |                                                                                                                                         | m Vorionce Inspector Approval Plumbing Inspector Approval Variance Inspector Approval Plumbing Inspector Approval Plumbing Inspector Approval Plumbing Inspector Approval e Variance ion Approval  YSTEM TO SERVE Iling Unit, No. of Bedrooms: 3  2. □ Primitive System(graywater 8 3. □ Alternative Toilet, specify:  4. □ Non-Engineered Treatment To 5. □ Holding Tank, □ Gallo 6. □ Non-Engineered Disposal Field 7. □ Seporated Laundry System 8. □ Complete Engineered System 9. □ Engineered Treatment Tank (10. □ Engineered Disposal Field (only 11. □ Pre-treatment, specify: 12. □ Miscelloneous components |                                                                                                                                                             |                                                           |  |
| SHORELAND  Yes                                                                                                                                                                                                                                                                                                                 | □ No                                               | 3. ☐ Other Current Use ■ Seasonal [                                                                                                     | SPECIFY 1. Drilled Well 2. Dug Well 3.                                                                                                                                                                                                                                                                                                                                                                                                                                                                                                                                                                                 |                                                                                                                                                             |                                                           |  |
|                                                                                                                                                                                                                                                                                                                                |                                                    | ///peśign detajls (syste                                                                                                                |                                                                                                                                                                                                                                                                                                                                                                                                                                                                                                                                                                                                                        |                                                                                                                                                             |                                                           |  |
| TREATMENT  1 ■ Concrete  0 ■ Regular  b □ Low Pro  2 □ Plastic  3 □ Other □  CAPACITY □ C                                                                                                                                                                                                                                      | ofile  1. 3.  OO gallons                           | DISPOSAL FIELD MPE & SI  ☐ Stone Bed 2. Stone Tre  ☐ Proprietary Device a.☐ Cluster orroy c.☐ Linear b ☐ Regular d.☐ H-20 ☐ Other.  IZE | 1. ■ No 3. 2 □ Yes >> S 0.□ Multi-con loaded b □t c.□ Increase                                                                                                                                                                                                                                                                                                                                                                                                                                                                                                                                                         | DESIGN FLOW 2-70 gollons per doy BASED ON:  1 ■ Table 501.1 (dwelling unit(s)) 2.□Toble 501.2 (other facilities) SHOW CALCULATIONS - for other facilities - |                                                           |  |
| SOIL DATA & DESIGN CLASS  PROFILE CONDITION DESIGN  A/C / 4  AT Observotion Hole TB C  SINDO DISPOSAL FIELD SIZING  1. Small - 2.0 sq ft./gpd 2. Medium - 2.6 sq ft./gpd 3. Medium-Large - 3.3 sq.f                                                                                                                            |                                                    |                                                                                                                                         |                                                                                                                                                                                                                                                                                                                                                                                                                                                                                                                                                                                                                        | 3 BEDROOMS AT 90 GALLONS PER DAY EACH= 270 GPD                                                                                                              |                                                           |  |
| Depth <u>I6</u> OF MOST LIMITING S                                                                                                                                                                                                                                                                                             | 4.                                                 | ☐ Lorge = 4.1 sq.ft./gpd<br>☐ Extra-Large = 5.0 sq.ft./                                                                                 | engineered or ex                                                                                                                                                                                                                                                                                                                                                                                                                                                                                                                                                                                                       | Perimental systems                                                                                                                                          | 3.n Section 503.0 (meter readings ATTACH WATER-METER DATA |  |
| Tills                                                                                                                                                                                                                                                                                                                          |                                                    | mpleted o site evaluation of<br>the Subsurface Wostewoter                                                                               | n this property ond sto                                                                                                                                                                                                                                                                                                                                                                                                                                                                                                                                                                                                | ole that the data A CMR/241); 9/15/200                                                                                                                      | reported PERMITO SOUTH TO THE NOV 17 2004                 |  |
| Site Evalua<br>ALBERT FRICK ASSOCIAT                                                                                                                                                                                                                                                                                           |                                                    |                                                                                                                                         | lephone Number<br>- (207) 839–5563                                                                                                                                                                                                                                                                                                                                                                                                                                                                                                                                                                                     | ALBERTFRICK@Wa<br>E-mail Addres                                                                                                                             | PLDNETATTNET CYTH AND                                     |  |

# WEDCO SEPTIC AND SURFACE HOLDING TANKS

| MODEL                        | WEI | GHT | LEN | IGTH | WII | DTH | HEI   | GHT |     | LEVEL | INLET | HEIGHT |    | . HOLES<br>IETER | (      | CAPACIT | Υ        |
|------------------------------|-----|-----|-----|------|-----|-----|-------|-----|-----|-------|-------|--------|----|------------------|--------|---------|----------|
|                              | KG  | LBS | CM  | iN   | CM  | IN  | CM    | IN  | CM  | IN    | CM    | IN     | CM | IN               | LITRES | IMPGALS | US GALS' |
| WP2300                       | 140 | 310 | 305 | 120  | 107 | 42  | 127 ' | 50  | 92  | 36    | 107   | 42     | 51 | 20               | 2300   | 500     | 600      |
| WP2700                       | 160 | 350 | 300 | 118  | 127 | 50  | 135   | 53  | 89  | 36    | 102   | 40     | 51 | 20               | 2700   | 600     | 730      |
| WP3400                       | 166 | 365 | 310 | 12   | 124 | 49  | 135   | 53  | 89  | 36    | 102   | 40     | 51 | 20               | 3400   | 750     | 900      |
| WR3400                       | 166 | 365 | 241 | 95   | 124 | 49  | 163   | 64  | 132 | 52    | 147   | 56     | 51 | 20               | 3400   | 750     | 900      |
| WP3600                       | 220 | 485 | 371 | 146  | 127 | 50  | 135   | 53  | 99  | 39    | 112   | 44     | 51 | 20               | 3600   | 800     | 1000     |
| WR4000                       | 181 | 400 | 272 | 107  | 135 | 53  | 173   | 68  | 132 | 52    | 147   | 58     | 51 | 20               | 4000   | 880     | 1050     |
| WP5000                       | 272 | 600 | 368 | 145  | 130 | 51  | 164   | 64  | 122 | 48    | 135   | 53     | 51 | 20               | 5000   | 1100    | 1300     |
| 5211/SURFACE<br>HOLDING TANK | 227 | 500 | 401 | 158  | 201 | 79  | 76    | 30  | _   | _     | 69    | 27     | 51 | 20               | 5000   | 1100    | 1300     |

All Wedco Septic Tanks may be converted to holding tanks

'All U.S. Wedco Sepbc Tanks are equipped with gas deflectors, to comply with regulatory requirements

| ITEM NO.        | 1450   | 1451   | 1452   |
|-----------------|--------|--------|--------|
| GALLONS         | 1000   | 1500   | 2000   |
| A               | 56     | 66*    | 76"    |
| В               | 46"    | 56"    | 66"    |
| TOTAL<br>WEIGHT | 12,600 | 14,500 | 15,800 |

OR EQUIVALENT