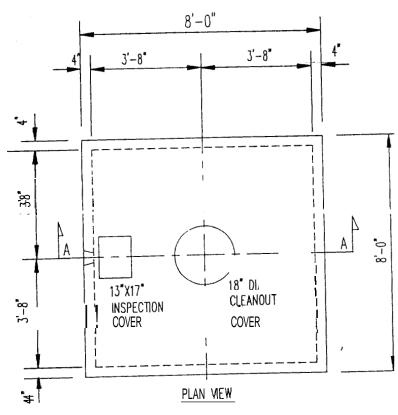

| 485 | 371 | 146  | 127 | 50  | 135   | 53  | 99  | 39    | 112   | 44     | 51 | 20               | 3600   | 800     | 1000     |
| WR4000                       | 181 | 400 | 272 | 107  | 135 | 53  | 173   | 68  | 132 | 52    | 147   | 58     | 51 | 20               | 4000   | 880     | 1050     |
| WP5000                       | 272 | 600 | 368 | 145  | 130 | 51  | 164   | 64  | 122 | 48    | 135   | 53     | 51 | 20               | 5000   | 1100    | 1300     |
| 5211/SURFACE<br>HOLDING TANK | 227 | 500 | 401 | 158  | 201 | 79  | 76    | 30  | _   | _     | 69    | 27     | 51 | 20               | 5000   | 1100    | 1300     |

All Wedco Septic Tanks may be converted to holding tanks

'All U.S. Wedco Sepbc Tanks are equipped with gas deflectors, to comply with regulatory requirements



| ITEM NO.        | 1450   | 1451   | 1452   |
|-----------------|--------|--------|--------|
| GALLONS         | 1000   | 1500   | 2000   |
| A               | 56     | 66*    | 76"    |
| В               | 46"    | 56"    | 66"    |
| TOTAL<br>WEIGHT | 12,600 | 14,500 | 15,800 |

OR EQUIVALENT





#### PEABODY BARNES

HIGH WATER ALARM
INCLUDES STAINLESS
STEEL WALL PLATE
WITH RED JEWEL LIGHT
AND ONE MERCURY FLOAT
SWITCH WITH 10' OF
18/2 CORD.

#### NOTES:

- 1. CONCRETE: 5000 PSI AFTER 28 DAYS.
- 2 . REINFORCING: 6X6/10/10 W.W.M WITH ADDITIONAL NO. 4 BAR AROUND OPENINGS.
- 3. TANKS ARE AVAILABLE WITH 8' THICK, H20 LOADED COVERS.



SUPERIOR CONCRETE CO, INC. AUBURN, ME.

RESIDENTIAL

HOLDING TANK



225 Douglass St. • P.O. Box 3553 • Portland, ME 04104-35!

(207)774-596 FAX (207) 761-8