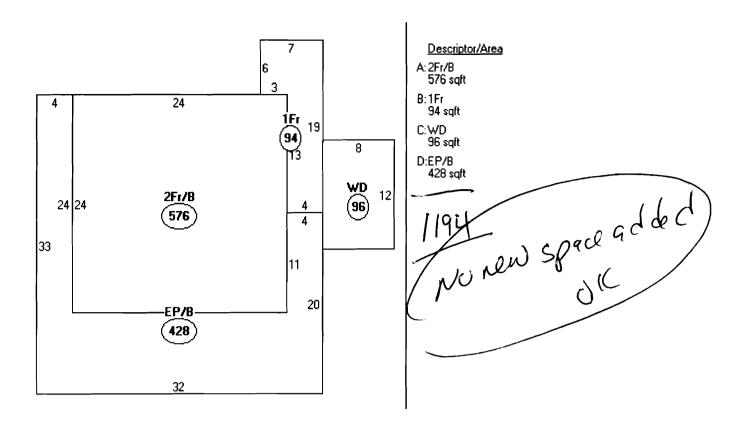

|
| Doubled Micro.  Lanb  (comments on Back) | Tar Later State St |









## FOR MORTGAGE LENDER USE ONLAS

CENERAL NOTES: (1)DISTANCES SHOWN ARE TAKEN FROM PROVIDED TITLE REFERENCES SHOWN BELOW. (2)THIS INSPECTION EXAMINES
DIFFLLING AND ASSESSORY STRUCTURE COMPLIANCE WITH RESPECT TO MUNICIPAL ECONING SETBACK REQUIREMENTS ONLY. (3)A
STANDARD BOUNDARY SURVEY SHOULD BE PERFORMED TO RENDER A PROFESSIONAL OPINION AS TO ACTUAL PROPERTY LINE LOCATIONS.
(4)THIS INSPECTION DEPICTS ALL VISIBLE STRUCTURAL ENGROCHMENTS WITH RESPECT TO APPARENT PROPERTY LINES AND RECOGNIZESS
ONLY THOSE EASEMENTS A RIGHTS OF WAYS STATUD OR SHOWN IN BELOW PROVIDED TITLE REFERENCES AND DOES NOT REYELL ANY
CONFLICTS WITH ABUTTING DEEDS. (5)FLOOD HAZARD DEFERMINATION IS MADE BY SCALING DISTANCES ON BELOW REFERENCED FEMA
MAP. (6)THIS INSPECTION IS TO BE USED ONLY BY BELOW LISTED LENDER, T