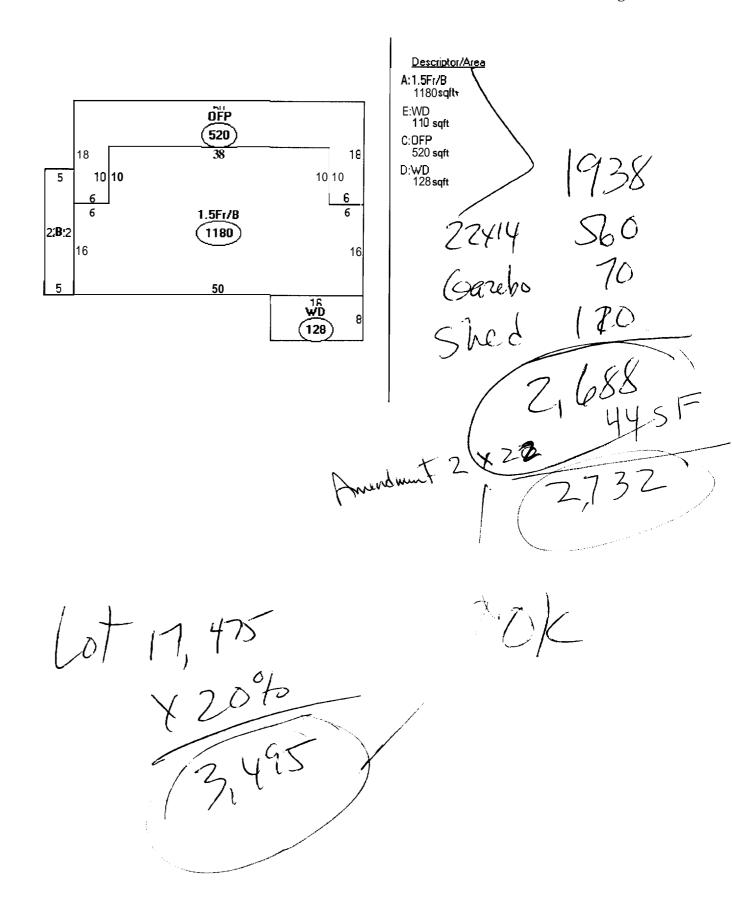

| Location/Address of Construction: 382 Pleasant Ave beaks Island                                                                                              |                       |             |                       |  |  |  |  |  |
|--------------------------------------------------------------------------------------------------------------------------------------------------------------|-----------------------|-------------|-----------------------|--|--|--|--|--|
| Total Square Footage of Proposed Structure                                                                                                                   | Square Footage of Lot |             |                       |  |  |  |  |  |
| 80 To 172                                                                                                                                                    |                       | 18000 St 2  |                       |  |  |  |  |  |
| ,                                                                                                                                                            | wner:                 |             | Telephone: 8229CE     |  |  |  |  |  |
| Chart# Block# Lot# 92 E 17                                                                                                                                   | Vicha                 | el hangella | 766-3067              |  |  |  |  |  |
| Lessee/Buyer's Name (If Applicable)  Applicant name, address & telephone:  Mi hae! Largella  Work: \$                                                        |                       |             |                       |  |  |  |  |  |
|                                                                                                                                                              |                       | head the    | Fee: \$ 30,00         |  |  |  |  |  |
|                                                                                                                                                              | Leaks                 | Seland      | C of <i>O</i> Fee: \$ |  |  |  |  |  |
| Current Specific use:  Proposed Specific use:                                                                                                                |                       |             |                       |  |  |  |  |  |
| Project description: Amend Junit # 05-1212 was 14'11'x22                                                                                                     |                       |             |                       |  |  |  |  |  |
| To increase Footprint 1'1" Equals 16'x22                                                                                                                     |                       |             |                       |  |  |  |  |  |
| Contractor's name, address & telephone:                                                                                                                      |                       |             |                       |  |  |  |  |  |
| Who should we contact when the permit is ready: Michael Langella  Mailing address:  Phone: 766 3867 632 5229 CCV                                             |                       |             |                       |  |  |  |  |  |
| Mailing address: Phone: 766386716328229 CCA<br>382 Pleasan + Lee<br>Pouls Lala Like                                                                          |                       |             |                       |  |  |  |  |  |
| Please submit all of the information outlined in the Commercial Application Checklist.  Failure to do so will result in the automatic denial of your permit. |                       |             |                       |  |  |  |  |  |