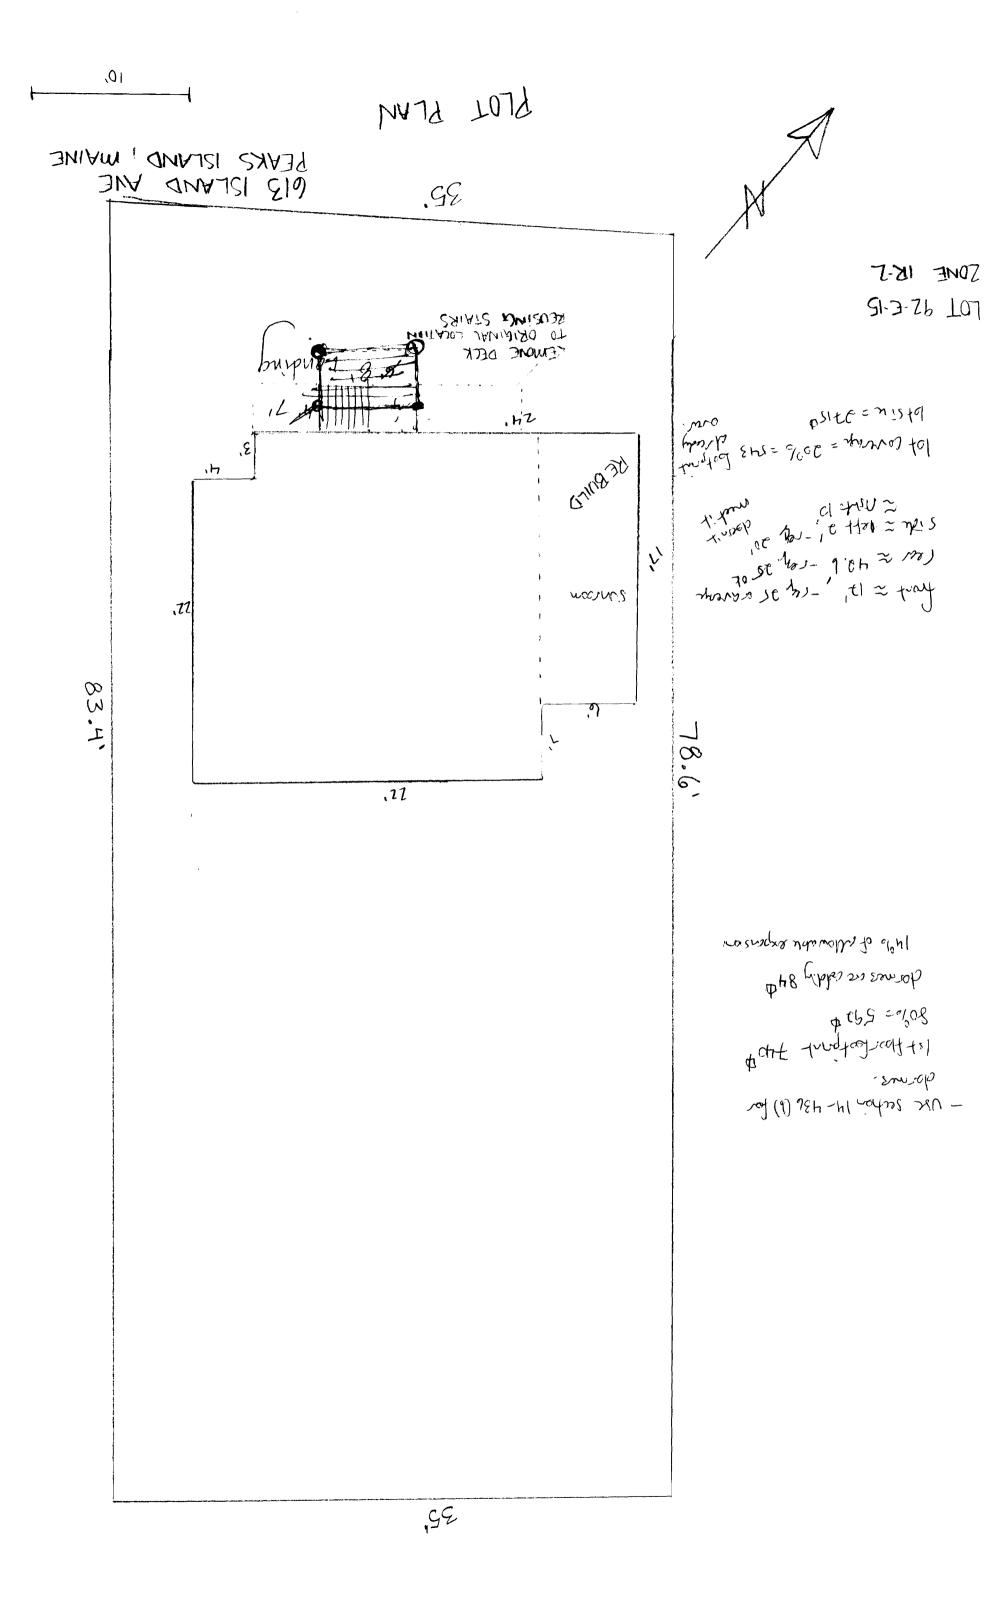

|                                                                                                       |                                                                                         | _                 |                            |  |  |  |  |  |
|-------------------------------------------------------------------------------------------------------|-----------------------------------------------------------------------------------------|-------------------|----------------------------|--|--|--|--|--|
| Location/Address of Construction: 63                                                                  | sland Ave Reaks Islan                                                                   | Nd                |                            |  |  |  |  |  |
| Total Square Footage of Proposed Structure/A                                                          |                                                                                         |                   |                            |  |  |  |  |  |
| Tax Assessor's Chart, Block & Lot<br>Chart# Block# Lot#                                               | Applicant *must be owner, Lessee or Buyer                                               | Telephone:        |                            |  |  |  |  |  |
|                                                                                                       | Name John Ferris/Caren Ferris                                                           |                   | 413-230-8377               |  |  |  |  |  |
| 093 É 015                                                                                             | Address 221 Lincoln Ave                                                                 |                   |                            |  |  |  |  |  |
|                                                                                                       | City, State & Zip Amherst, MA 01002                                                     |                   |                            |  |  |  |  |  |
| Lessee/DBA (If Applicable)                                                                            | Owner (if different from Applicant)                                                     | Co                | ork: \$ <u>35,000</u>      |  |  |  |  |  |
| /                                                                                                     | Name                                                                                    | We                | Work: \$                   |  |  |  |  |  |
| $\sim$ / $\sim$                                                                                       | Address                                                                                 | C                 | of O Fee: \$               |  |  |  |  |  |
| $\sim$ / A                                                                                            | City, State & Zip                                                                       | To                | tal Fee: \$_ <u>370.00</u> |  |  |  |  |  |
| Current legal use (i.e. single family)                                                                | ale family                                                                              |                   |                            |  |  |  |  |  |
| If vacant, what was the previous use?                                                                 |                                                                                         |                   |                            |  |  |  |  |  |
| Proposed Specific use:<br>Is property part of a subdivision?                                          | If yes please name                                                                      |                   |                            |  |  |  |  |  |
| Project description: Gut interior and<br>Add new traming where needed.<br>Sides of second floor. Rebu | exterior. Install new wind<br>Add Shed dormer (16' act<br>wild existing NE State Summer | ross              | s, siding, roofing.        |  |  |  |  |  |
| Remove front deck to original location                                                                |                                                                                         |                   |                            |  |  |  |  |  |
| Remore front deck to original<br>Contractor's name. TVANIS BEPLIP                                     |                                                                                         |                   |                            |  |  |  |  |  |
| Address: 67 Boothby Ave                                                                               |                                                                                         |                   |                            |  |  |  |  |  |
| City, State & Zip South Bortland, ME                                                                  | <b>04106</b> т                                                                          | elepl             | hone: 207-939-6572-        |  |  |  |  |  |
| Who should we contact when the permit is read                                                         | elepł                                                                                   | none:207-939-6572 |                            |  |  |  |  |  |
| Mailing address: 67 Boothby AVE, S.                                                                   | Portland, ME 04106                                                                      |                   |                            |  |  |  |  |  |