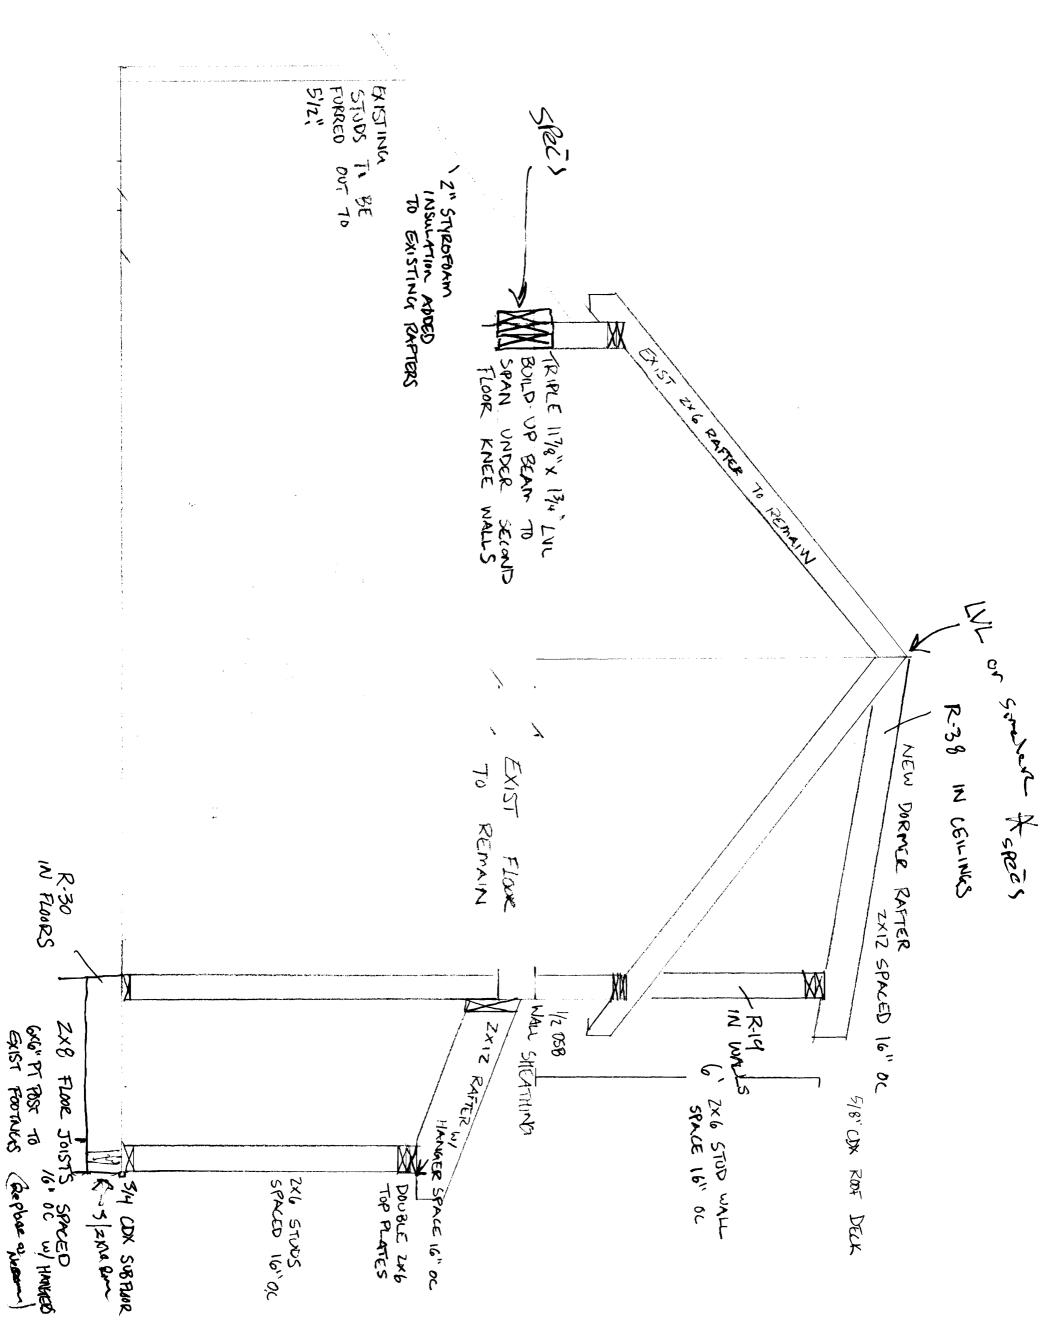

### WINDOW AND DOOR SCHEDULE

A) 4' 6" X 5' Slider #5046 (2 units) B) 4'x 5' Slider #5040 (3 units) C) 3'x 6' Slider #6030 (2 units) ECRESS UNITS D) 4' x 6 Slider #6040 (1 unit) E) 3'6" x 2' Double Hung #2036 (1 unit) F) 2'6" x 5' Slider #5026 (1 unit) G) 3' x 3' Slider #3030 (2 units) H) 6' 6" X 3' 0" RH Exterior door (1 unit) I) 6'6" x 3' 0" RH Exterior door (1 unit)

#### HEADER SIZES FOR WINDOWS AND DOORS

A) Triple 2" x 12" w/ (2) ½" plywood strips B) Triple 2" x 12" w/ (2) ½" plywood strips C) Triple 2" x 12" w/ (2) ½" plywood strips D) Triple 2" x 12" w/ (2) ½" plywood strips E) Triple 2" x 6" w/ (2) ½" plywood strips F) Triple 2" x 6" w/ (2) ½" plywood strips G) Triple 2" x 6" w/ (2) ½" plywood strips H) Triple 2" x 6" w/ (2) ½" plywood strips I) Triple 2" x 6" w/ (2) ½" plywood strips