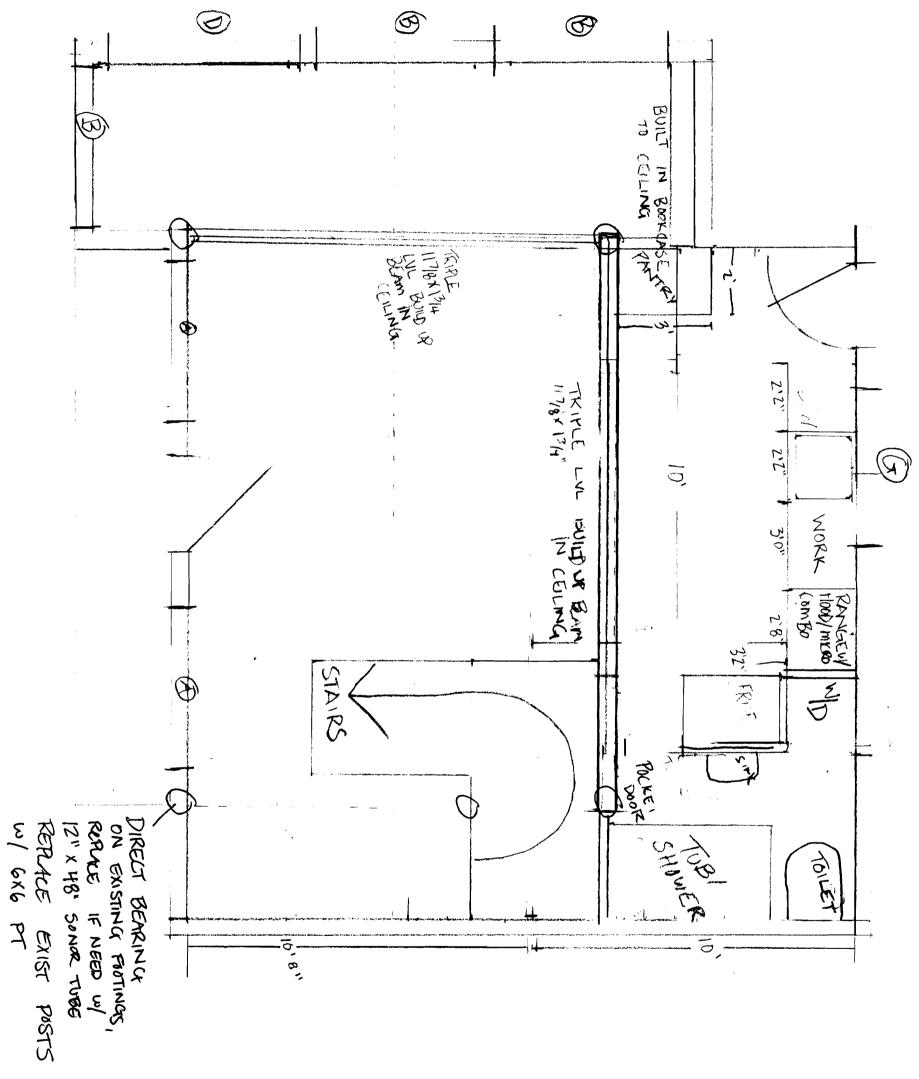

### WINDOW AND DOOR SCHEDULE

A) 4' 6" X 5' Slider #5046 (2 units) B) 4'x 5' Slider #5040 (3 units) C) 3'x 6' Slider #6030 (2 units) ECRESS UNITS D) 4' x 6 Slider #6040 (1 unit) E) 3'6" x 2' Double Hung #2036 (1 unit) F) 2'6" x 5' Slider #5026 (1 unit) G) 3' x 3' Slider #3030 (2 units) H) 6' 6" X 3' 0" RH Exterior door (1 unit) I) 6'6" x 3' 0" RH Exterior door (1 unit)

#### HEADER SIZES FOR WINDOWS AND DOORS

A) Triple 2" x 12" w/ (2) ½" plywood strips B) Triple 2" x 12" w/ (2) ½" plywood strips C) Triple 2" x 12" w/ (2) ½" plywood strips D) Triple 2" x 12" w/ (2) ½" plywood strips E) Triple 2" x 6" w/ (2) ½" plywood strips F) Triple 2" x 6" w/ (2) ½" plywood strips G) Triple 2" x 6" w/ (2) ½" plywood strips H) Triple 2" x 6" w/ (2) ½" plywood strips I) Triple 2" x 6" w/ (2) ½" plywood strips