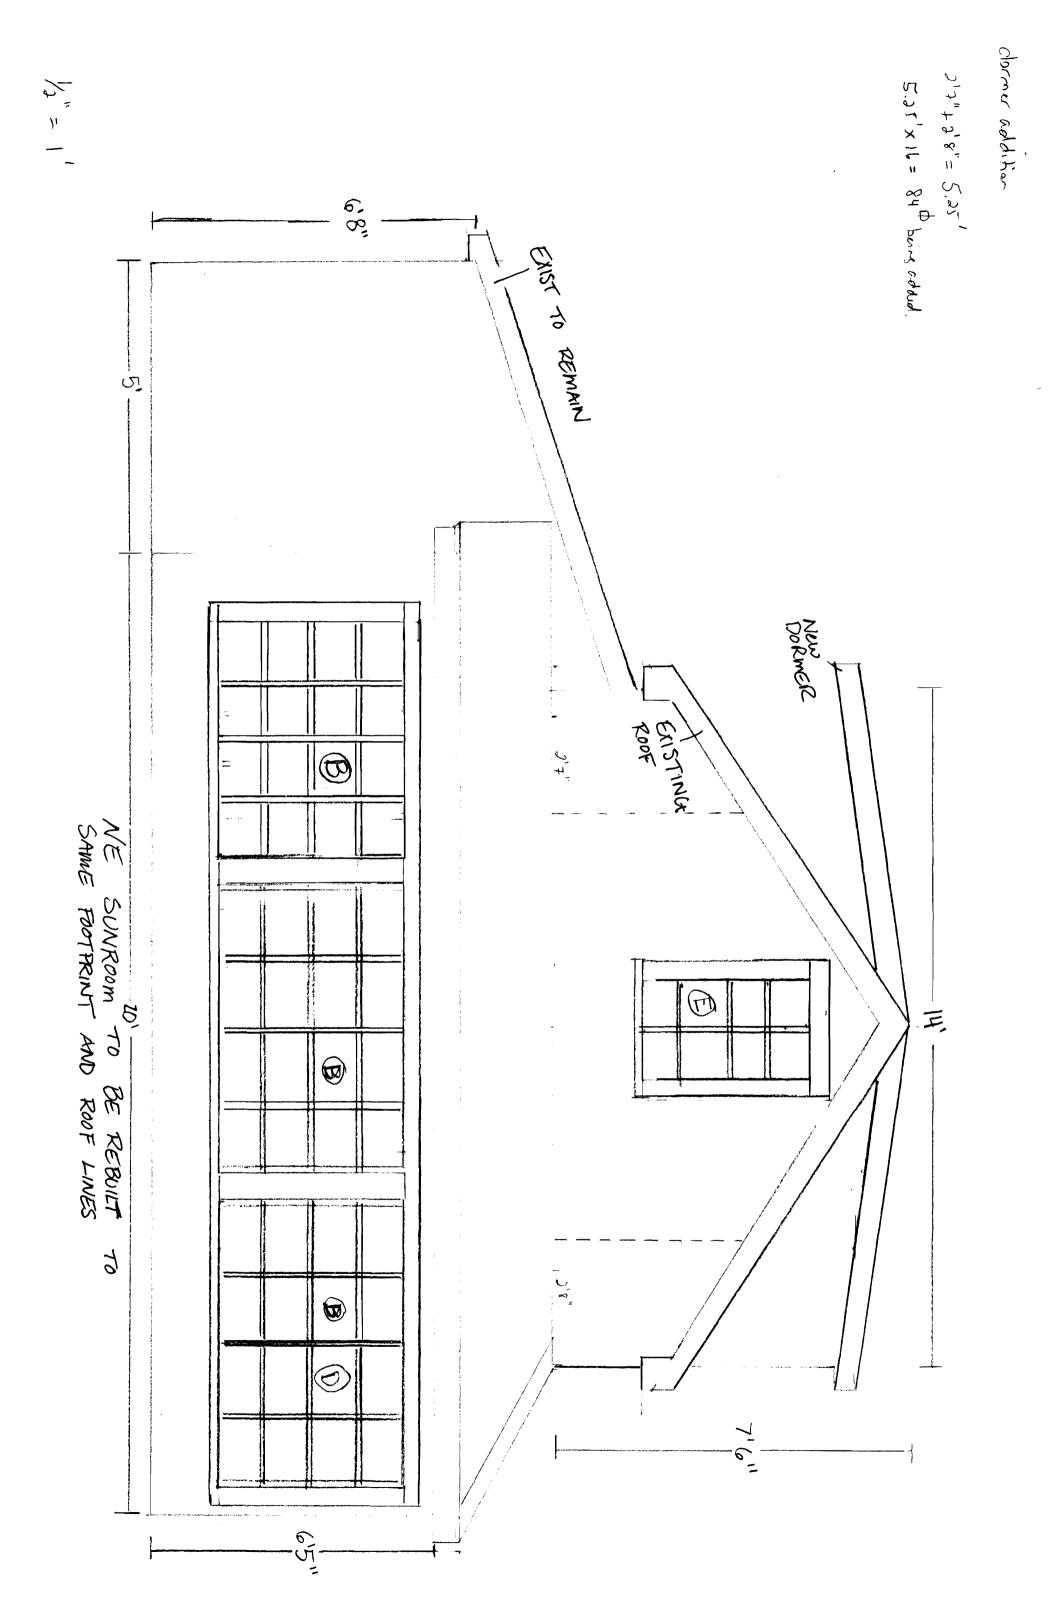

### WINDOW AND DOOR SCHEDULE

A) 4' 6" X 5' Slider #5046 (2 units) B) 4'x 5' Slider #5040 (3 units) C) 3'x 6' Slider #6030 (2 units) ECRESS UNITS D) 4' x 6 Slider #6040 (1 unit) E) 3'6" x 2' Double Hung #2036 (1 unit) F) 2'6" x 5' Slider #5026 (1 unit) G) 3' x 3' Slider #3030 (2 units) H) 6' 6" X 3' 0" RH Exterior door (1 unit) I) 6'6" x 3' 0" RH Exterior door (1 unit)

#### HEADER SIZES FOR WINDOWS AND DOORS

A) Triple 2" x 12" w/ (2) ½" plywood strips B) Triple 2" x 12" w/ (2) ½" plywood strips C) Triple 2" x 12" w/ (2) ½" plywood strips D) Triple 2" x 12" w/ (2) ½" plywood strips E) Triple 2" x 6" w/ (2) ½" plywood strips F) Triple 2" x 6" w/ (2) ½" plywood strips G) Triple 2" x 6" w/ (2) ½" plywood strips H) Triple 2" x 6" w/ (2) ½" plywood strips I) Triple 2" x 6" w/ (2) ½" plywood strips