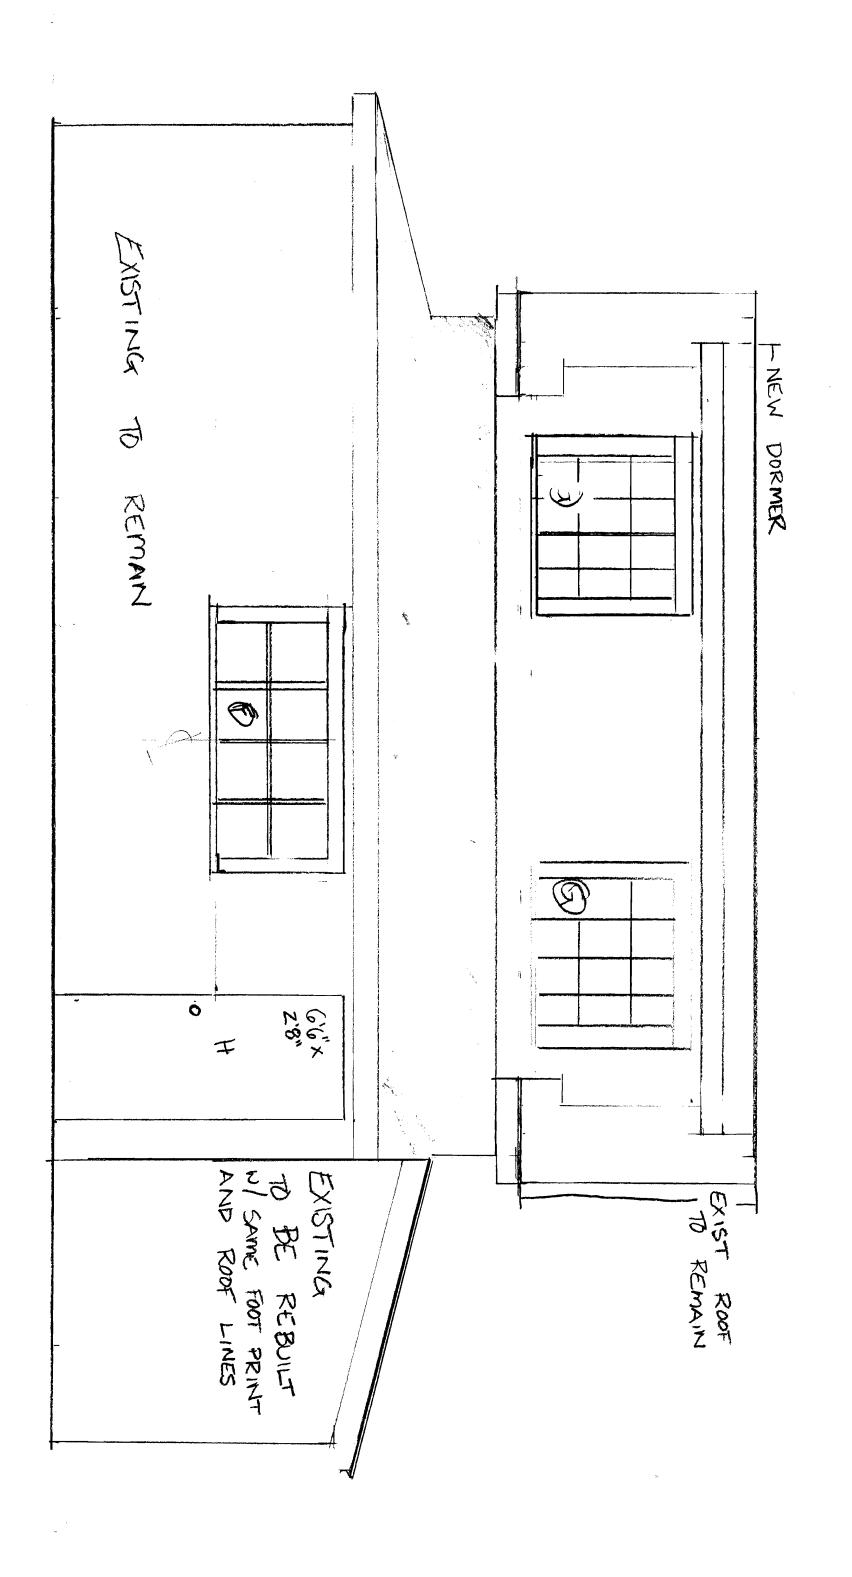

### WINDOW AND DOOR SCHEDULE

A) 4' 6" X 5' Slider #5046 (2 units) B) 4'x 5' Slider #5040 (3 units) C) 3'x 6' Slider #6030 (2 units) ECRESS UNITS D) 4' x 6 Slider #6040 (1 unit) E) 3'6" x 2' Double Hung #2036 (1 unit) F) 2'6" x 5' Slider #5026 (1 unit) G) 3' x 3' Slider #3030 (2 units) H) 6' 6" X 3' 0" RH Exterior door (1 unit) I) 6'6" x 3' 0" RH Exterior door (1 unit)

#### HEADER SIZES FOR WINDOWS AND DOORS

A) Triple 2" x 12" w/ (2) ½" plywood strips B) Triple 2" x 12" w/ (2) ½" plywood strips C) Triple 2" x 12" w/ (2) ½" plywood strips D) Triple 2" x 12" w/ (2) ½" plywood strips E) Triple 2" x 6" w/ (2) ½" plywood strips F) Triple 2" x 6" w/ (2) ½" plywood strips G) Triple 2" x 6" w/ (2) ½" plywood strips H) Triple 2" x 6" w/ (2) ½" plywood strips I) Triple 2" x 6" w/ (2) ½" plywood strips