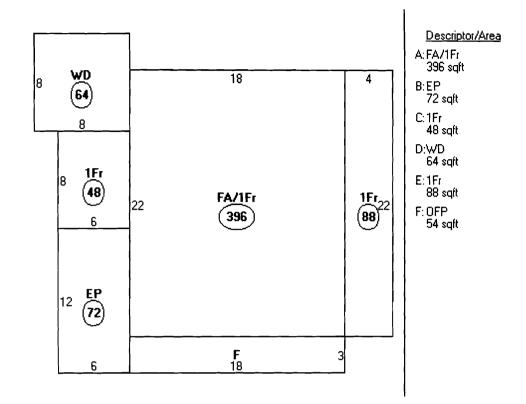

| YEAR 19                                             | YEAR 19                                            |                                       |                                              |              |               |               |                  |            | 1/20     | 160 9        | 154 51       | 10 11 2 5 | 2 4.10.7    |          |
|-----------------------------------------------------|----------------------------------------------------|---------------------------------------|----------------------------------------------|--------------|---------------|---------------|------------------|------------|----------|--------------|--------------|-----------|-------------|----------|
|                                                     |                                                    |                                       |                                              |              |               |               |                  |            |          |              |              |           | ·           |          |
|                                                     | 211                                                |                                       |                                              | CONSTR       |               |               |                  | a          |          |              |              |           |             |          |
|                                                     | 252                                                | FOUNDA                                | TION                                         |              | CONST.        |               |                  | BING       |          |              |              |           |             |          |
|                                                     |                                                    | CONCRETE BLC                          |                                              | STEEL JOIST  |               |               | BATHROOM         |            |          |              |              |           |             |          |
|                                                     | 80                                                 | BRICK OR STOL                         |                                              | MILL TYPE    |               |               | TOILET ROO       |            | -1-      |              |              |           |             |          |
|                                                     | 12                                                 | PIERS                                 |                                              | REIN. CONCE  | ETE           |               | WATER CLO        | <u>SEI</u> | ·        |              |              |           |             |          |
|                                                     | 03                                                 | CELLAR AREA                           | FULL                                         |              | FINISH        |               | KITCHEN SI       | NK         |          |              |              |           |             |          |
|                                                     | 5L                                                 | 1/4 1/2                               | 3⁄4                                          |              | B 1 2         | 3             | STD. WAT. H      |            |          |              |              |           |             |          |
|                                                     |                                                    | NO. CELLAR                            |                                              | CEMENT       |               |               | AUTO. WAT.       |            |          |              |              |           |             |          |
|                                                     |                                                    | EXTERIOR                              | WALLS                                        | EARTH        |               |               | ELECT. WAT       | . SYST.    |          |              |              |           |             |          |
|                                                     | 740 Costpant                                       | CLAPBOARDS                            |                                              | PINE         |               | <u> </u>      | LAUNDRY TI       | JBS        |          |              |              | сомри     | TATIONS     |          |
|                                                     | - · · · · · · · · · · · · · · · · · · ·            | WIDE SIDING                           |                                              | HARDWOOD     |               | <u> </u>      | NO PLUMBI        |            |          |              |              |           |             |          |
|                                                     |                                                    | DROP SIDING                           | -                                            | TERRAZZO     | $\frac{1}{1}$ | <u> </u> - -  | SHOWE            |            |          |              | 1951<br>M21) | 6(        |             |          |
|                                                     |                                                    | NO SHEATHING                          |                                              | TILE         |               | ┼─┦╹          | BATH FL. &       | .ING       | - 75     | 2 S. F.      | 430          |           |             |          |
|                                                     |                                                    | ASBES. SHINGL                         |                                              |              |               | ┼┠-           | TOILET FL.       |            |          | <u>S. F.</u> |              |           |             |          |
|                                                     |                                                    | STUCCO ON FR                          |                                              | ATTIC FLR. 8 | STAIPS        | <u>-   -</u>  |                  | ITING      |          |              |              |           |             |          |
|                                                     |                                                    | STUCCO ON TH                          |                                              | INTERIO      |               | <u> </u>      | ELECTRIC         |            |          | SITIONS      | +420         |           |             |          |
| ╶┼┽┾┽┼┽┽┿╸┠┽┥╴╄╌╿                                   | <del>╎╎╎╎╎╎╎╎╎╎╎╎╎╎╎╎╎</del>                       | BRICK VENEER                          |                                              |              | B 1 2         |               | NO LIGHTIN       |            |          |              |              |           |             |          |
| ╾ <del>┥╎┽┝╊┨╋╗╉┽╎┍┥╽┥</del>                        | ╎ <del>╕╴┎╷╷╷╷╷╷╷╷╷╷╹╺┲╷╷╷</del>                   | BRICK ON TILE                         |                                              | PINE         | 1             | <u> </u>      |                  | ROOMS      | BA       | SEMENT       |              |           |             |          |
| <u>─┤┤┤┼┼</u> ┤┤┤┤┤┼┼┼                              | <del>╎╷┥┥╎╎╎╎╷╷╷╷╷╷╷</del>                         | SOLID BRICK                           |                                              | HARDWOOD     |               | -             | IST 🦢            | 2ND 2      |          | LLS          |              |           |             |          |
|                                                     |                                                    | STONE VENEER                          | ·                                            | PLASTER      |               | -             |                  | PANCY      | RO       |              | +10          |           |             |          |
| ╶┧╞┧╼╬┽┽┾┟┾┧╸┠┾╴╎╼┾                                 | ┊╆╪┼╪┼┼┼┽╋╋                                        | CONC. OR CINE                         |                                              | UNFINISHED   | 110           | 1-            | SINGLE FAM       |            | 7        |              |              |           |             |          |
|                                                     |                                                    | MATCHED F                             | 1NF                                          | METAL CLG.   |               |               | TWO FAMIL        |            |          |              |              |           |             |          |
| ╶ <u>┰╶</u> ┇╺╿╴┨╶┥╴┥                               | <del>╎╎╎╎╎╎╎╎╎╎╎╎╎</del>                           | TERRA COTTA                           |                                              |              |               | <u></u> -[-   | APARTMENT        |            |          | DORS         |              |           |             | ·        |
|                                                     |                                                    | VITROLITE                             | [-                                           | RECREAT, RC  | ©M            | +             | STORE            |            |          | -1C          |              |           |             |          |
|                                                     | ┤╌┼╌╁╶╁╍╞┽┽╎╎┥╎┦┥┥┥┿                               | PLATE GLASS                           |                                              | FINISHED AT  | TIC           | $\frac{1}{1}$ | THEATRE          |            | FIN      | ISH          | -150         |           |             |          |
|                                                     |                                                    | WEATHERSTRIF                          | <u> </u>                                     | FIREPLACE    |               | <u> </u>      | HOTEL            |            |          |              |              |           |             |          |
| ╶┨╤┫╤┥┥┥┥┥┥┥┥┥                                      | ┼┥┾┤┾┾┿┽┥╝╴╎╎╎┼╋┿┿                                 | ROOFI                                 |                                              |              | TING          | _             | OFFICES          |            | FIRE     | PLACE        |              |           |             |          |
|                                                     |                                                    | ASPH. SHINGL                          |                                              | HOT AIR FUR  |               |               | WAREHOUSE        |            | HE.      |              |              |           |             |          |
|                                                     | ┼┿┥┾╎┥┿╎┥┝╢┿┝╢┾┼┼                                  | WOOD SHINGL                           |                                              | FORCED AIR   |               |               | COMM. GAR        |            |          |              |              |           |             |          |
|                                                     |                                                    | ASBES. SHING                          |                                              | STEAM        |               |               | GAS STATIO       | <u>N</u>   | PLI      | MBING        | +70          | +170      | <b>)</b>    |          |
|                                                     |                                                    | SLATE TIL                             |                                              | HOT WAT. O   | VAPOR         |               | ECONOM           | IC CLASS   |          | ING          |              | 1_ 2      |             |          |
| ╶┾╄┼┼┽╎┿┾╅╁┾╇╟                                      | ╎┼┽┼┼┤┶╃┼┼┤┼┼┾┼┼┼                                  | METAL                                 |                                              | NO HEATING   |               |               | OVER BUILT       |            |          |              |              |           |             |          |
|                                                     |                                                    | COMPOSITION                           |                                              | · · · ·      |               |               | UNDER BUIL       | т          |          |              | 10 80        |           |             |          |
| ╾╊╼╉╼╬╍╬╍╬╼╬┲╬╋                                     |                                                    | ROLL ROOFING                          | <u>.                                    </u> | GAS BURNER   |               |               | DT. 8/82/30      | AR. BC     |          |              | 1080         |           |             |          |
|                                                     | 1261 12 9                                          | ·                                     |                                              | OIL BURNER   |               |               | LD. 6-7          | PD. BC     |          | T. + 10      | +70          |           |             |          |
|                                                     |                                                    | INSULATION                            |                                              | STOKER       |               |               | <u>мз. 6-7</u>   | ск. 14     |          | VAL.         | 1150         | 1250      |             |          |
|                                                     |                                                    | OCC'Y                                 |                                              | TYPE         | GR.           | AGI           | MMAR<br>E REMOD. |            |          | ILDI         | NGS          | . F. D.   | SOUND YAL U |          |
| 89 11                                               | 127 637 1 11 11 11                                 | LOTTAGE                               | A 13                                         | TFR          | FC            | OF            |                  | EOND.      | 115      |              |              | A         | SOUND VAL.  | TAX VAL. |
| 1 109                                               |                                                    | LATTE C                               | В                                            | / []]        | - ru          |               | ·                |            |          |              |              |           | 630         | 3.00     |
|                                                     |                                                    | · · · · · · · · · · · · · · · · · · · | ·                                            |              | _             |               |                  |            | 125      | 50 30        | 0.00         |           | 0.0         | 375      |
| <del>╶┊┊┊┊┊╹┇┊</del>                                | <u> </u>                                           | <b> </b>                              | c                                            |              |               |               |                  |            |          |              | _            | C         |             |          |
|                                                     | 62 7 8 4aG                                         |                                       | D                                            |              |               |               |                  |            |          |              |              |           | ·           |          |
| <del>╷╷╷╞┎╼</del> ╦┼┼╎╎╎┼┝┼┼                        | 17                                                 |                                       | E                                            |              |               |               |                  | <br>       |          |              |              | EE        |             |          |
|                                                     |                                                    |                                       | F                                            |              |               |               |                  |            |          |              | _            | F         |             |          |
| -++-Tyla                                            | <del>┟╎┼╎╎╎╎╎╎╎</del>                              |                                       | G                                            |              |               |               |                  |            |          |              |              | G         |             |          |
| <u>─┼┤</u> ┼╃┥┫╎╴┩╞╍┽╼┽╌╏╴┼╌┼┼┼┼<br>╲┨╺┶┝┥┥┥┥┥┥┥┥┥┥ |                                                    | YEAR                                  | 1951                                         | .            |               |               |                  |            |          | 1951 10      | TAL BLDGS.   |           | 580         |          |
| <del>╺┨╏╡╏</del> ┥┽┼┥┥┡╄┤┽┿                         | <del>╷╎┥╎╎╎╎╵╵╵╵╵╵╵╵╵╵╵╵╵╵╵╵╵╵╵╵╵╵╵╵╵╵╵╵╵╵╵╵</del> | TAX VAL.                              |                                              |              |               |               |                  | ×          | 19       |              |              | 19        |             |          |
|                                                     | <u>┥╴┠╶┧┉┧╺╄╶┠╼╟╍┝╼┧╶╂╌╋╴┨╸┧╴┠╴╊╴┧╸</u>            | OLD VAL.                              |                                              |              |               |               |                  | TAX VALS.  | 19<br>19 |              |              | 19        |             |          |
|                                                     |                                                    | CHANGE                                |                                              |              |               |               |                  |            | 19       |              |              | 19        |             |          |