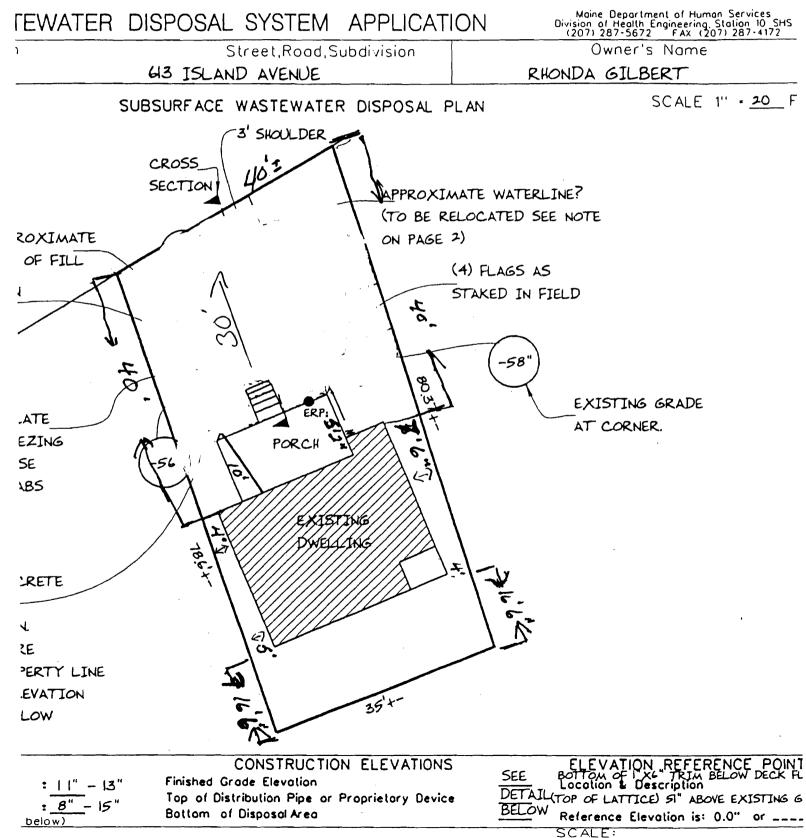

# **Comments:**

11/2/2007-amachado: Left message for John Kiely. Need more information. Need stamped site plan that shows the lot and the existing strucuture and the 75' setback from the highest spring tide since the lot is in the shoreland zone. Not all parts of the existing building have been permitted. The existing front porch is not permitted nor is the back rear porch on the left side. The building is over lot coverage so those parts can't be rebuilt. I need scaled plans of what is existing now including elevation plans for all four sides, plus a cross section of what is there now, and floorplans for the first and second floor. For the new building, I need the left side elevation and the rear elevation. I also need a cross section that shows the increase of floor space to make sure that it does not go over the allowable 50% increase.

First of all the lot is located within the shoreland zone. For you to change the shape of the existing structure at all, you need a stamped site plan that shows the lot and the existing structure and the 75' setback from the highest spring tide.

Second, not all of the existing building has been permitted; so there are parts of the existing footprint that the owner has no legal right to, and the rebuilt structure cannot occupy the parts that were not permitted. The front porch originally was three feet deep and twenty-one feet wide. There is no record in our files for a sixteen by nine and a half foot porch. This is also no permit on file for the deck on the left rear of the house, which is approximately six feet by six feet. The rebuilt structure cannot occupy these two areas because the structure is already over the allowable lot coverage (section 14-145.11d) and they do not meet the required setbacks (section 14-145.11c)

Third, we need more information on the existing structure. I need elevation plans for all four sides that show the existing structure. I also need a cross section of the existing structure to see how much living space there is on the second floor. I also need floor plans for the existing first and second floors. All of these plans need to be to scale.

Finally, I need elevation plans for the rear and right side of the proposed structure and a cross section that shows how much living space is being added to make sure that the increase does not exceed the allowable 50%.