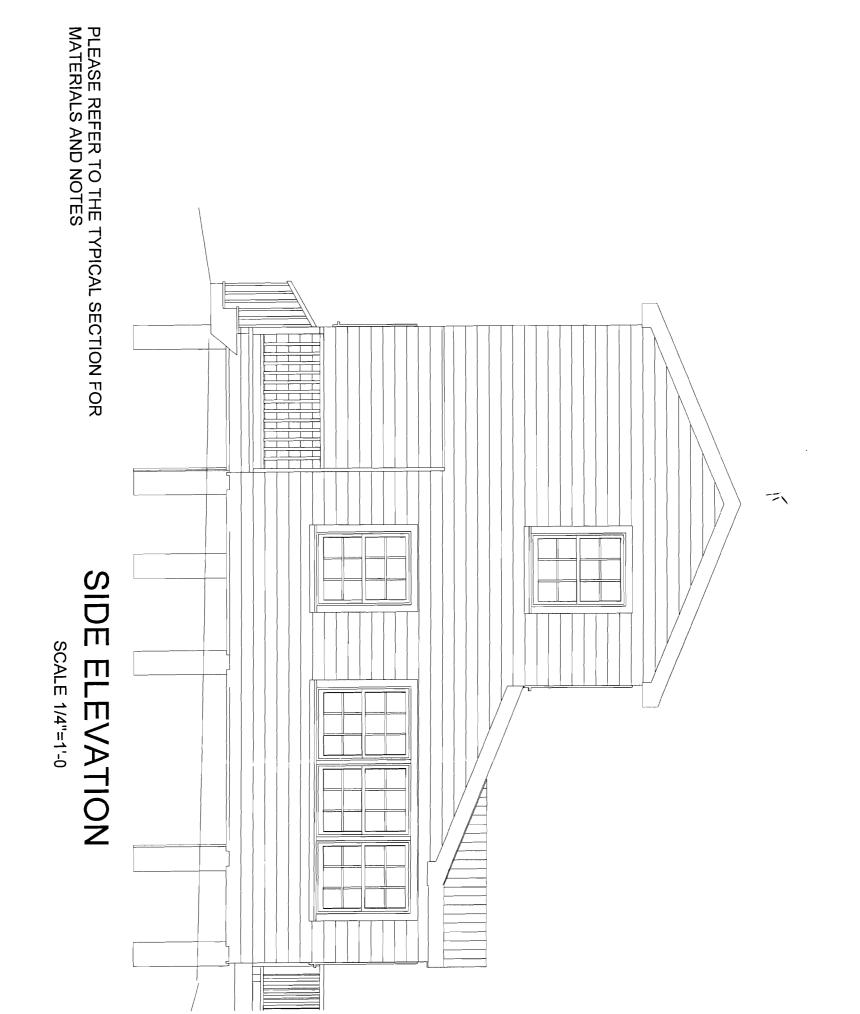

Third, we need more information on the existing structure. I need elevation plans for all four sides that show the existing structure. I also need a cross section of the existing structure to see how much living space there is on the second floor. I also need floor plans for the existing first and second floors. All of these plans need to be to scale.

Finally, I need elevation plans for the rear and right side of the proposed structure and a cross section that shows how much living space is being added to make sure that the increase does not exceed the allowable 50%.