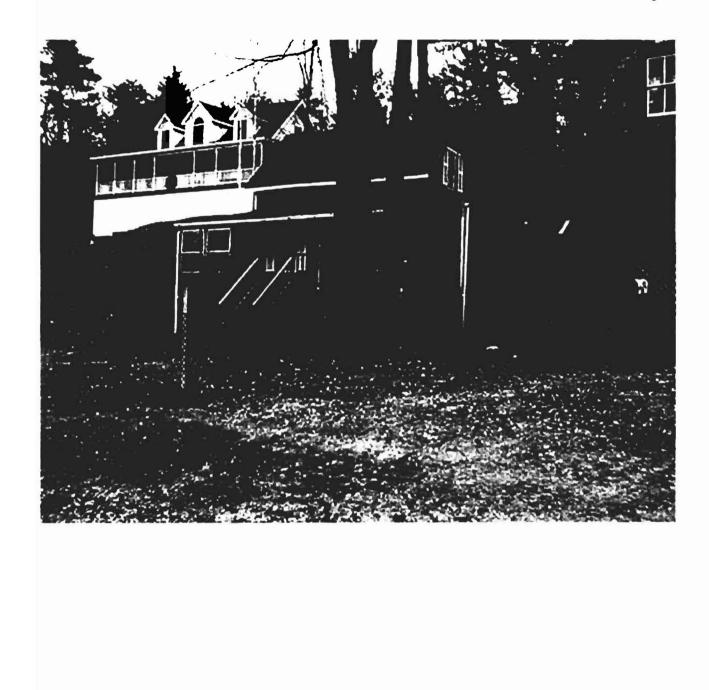

Second, not all of the existing building has been permitted; so there are parts of the existing footprint that the owner has no legal right to, and the rebuilt structure cannot occupy the parts that were not permitted. The front porch originally was three feet deep and twenty-one feet wide. There is no record in our files for a sixteen by nine and a half foot porch. This is also no permit on file for the deck on the left rear of the house, which is approximately six feet by six feet. The rebuilt structure cannot occupy these two areas because the structure is already over the allowable lot coverage (section 14-145.11d) and they do not meet the required setbacks (section 14-145.11c)

Third, we need more information on the existing structure. I need elevation plans for all four sides that show the existing structure. I also need a cross section of the existing structure to see how much living space there is on the second floor. I also need floor plans for the existing first and second floors. All of these plans need to be to scale.