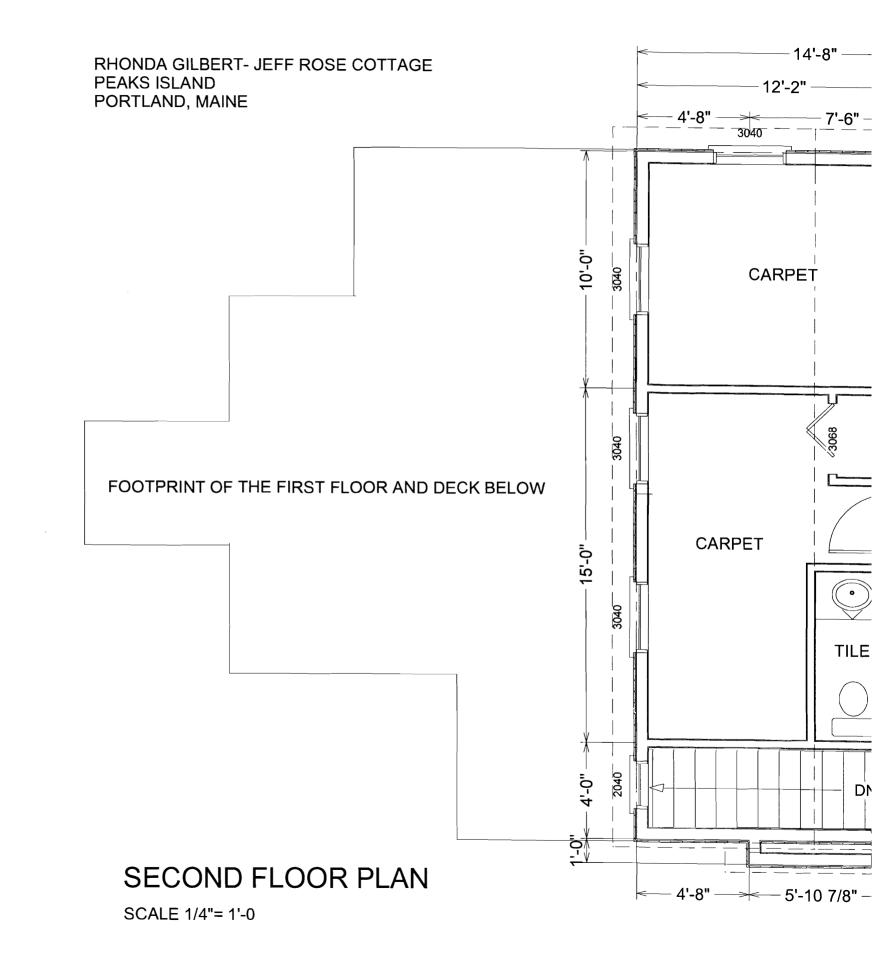

# **Comments:**

11/2/2007-amachado: Left message for John Kiely. Need more information. Need stamped site plan that shows the lot and the existing strucuture and the 75' setback from the highest spring tide since the lot is in the shoreland zone. Not all parts of the existing building have been permitted. The existing front porch is not permitted nor is the back rear porch on the left side. The building is over lot coverage so those parts can't be rebuilt. I need scaled plans of what is existing now including elevation plans for all four sides, plus a cross section of what is there now, and floorplans for the first and second floor. For the new building, I need the left side elevation and the rear elevation. I also need a cross section that shows the increase of floor space to make sure that it does not go over the allowable 50% increase.

Third, we need more information on the existing structure. I need elevation plans for all four sides that show the existing structure. I also need a cross section of the existing structure to see how much living space there is on the second floor. I also need floor plans for the existing first and second floors. All of these plans need to be to scale.