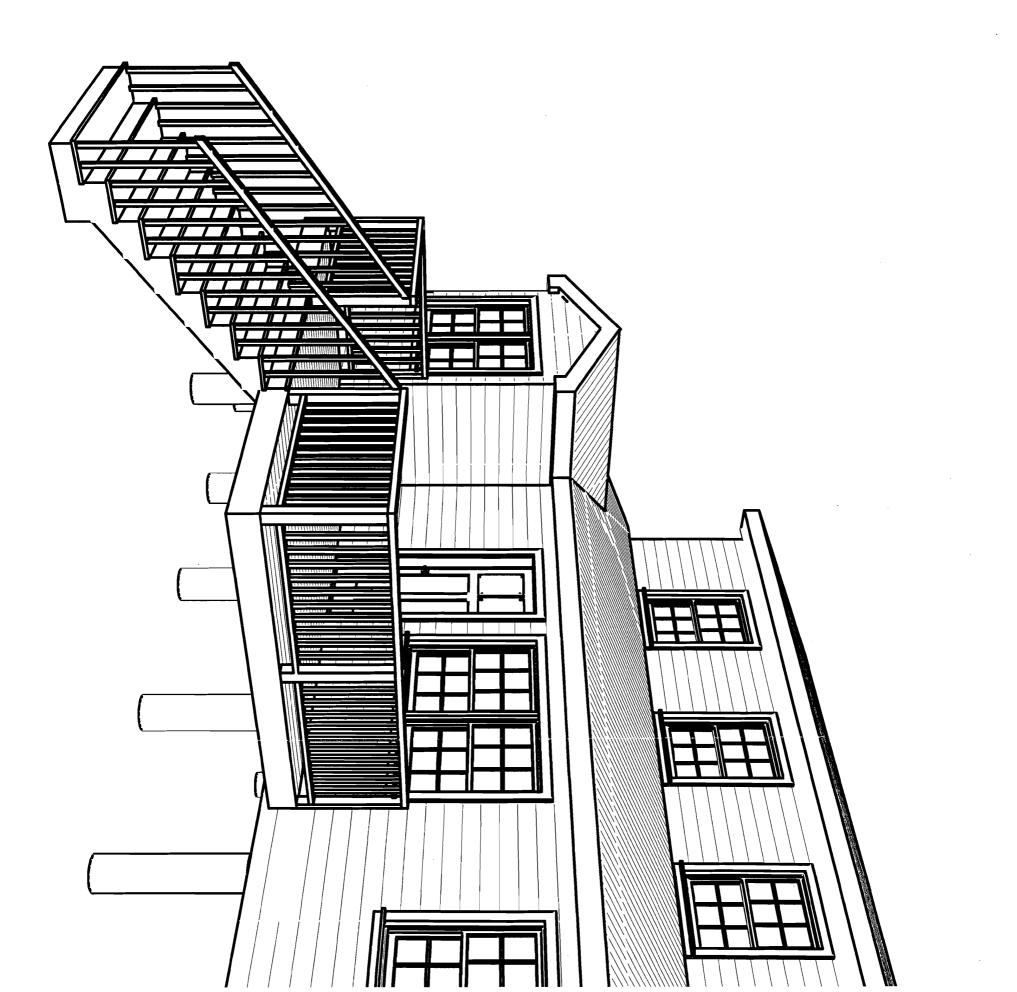

Third, we need more information on the existing structure. I need elevation plans for all four sides that show the existing structure. I also need a cross section of the existing structure to see how much living space there is on the second floor. I also need floor plans for the existing first and second floors. All of these plans need to be to scale.

Finally, I need elevation plans for the rear and right side of the proposed structure and a cross section that shows how much living space is being added to make sure that the increase does not exceed the allowable 50%.