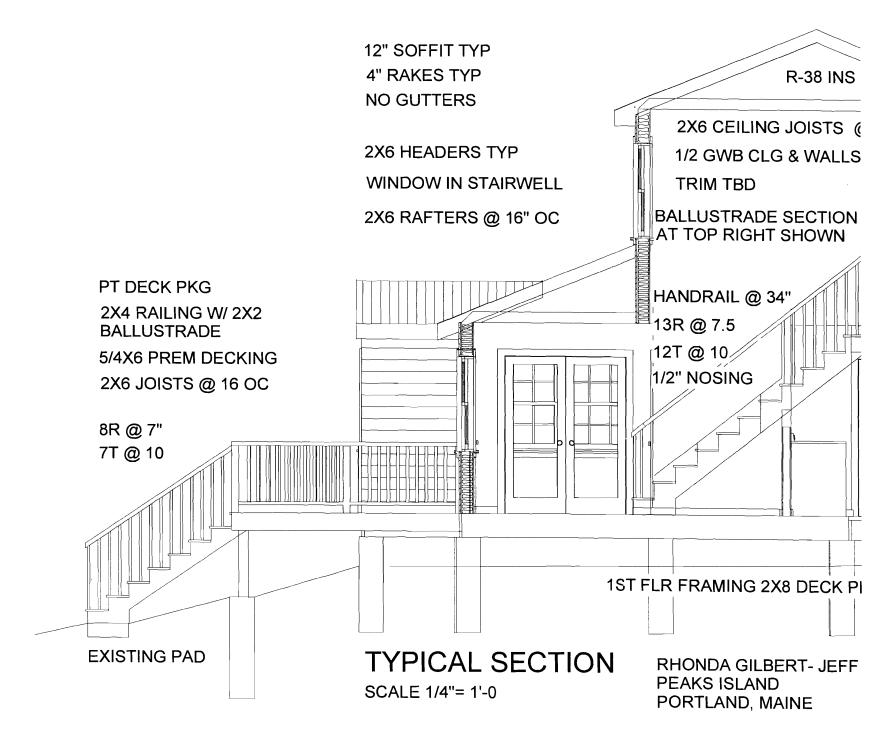

# **Comments:**

11/2/2007-amachado: Left message for John Kiely. Need more information. Need stamped site plan that shows the lot and the existing strucuture and the 75' setback from the highest spring tide since the lot is in the shoreland zone. Not all parts of the existing building have been permitted. The existing front porch is not permitted nor is the back rear porch on the left side. The building is over lot coverage so those parts can't be rebuilt. I need scaled plans of what is existing now including elevation plans for all four sides, plus a cross section of what is there now, and floorplans for the first and second floor. For the new building, I need the left side elevation and the rear elevation. I also need a cross section that shows the increase of floor space to make sure that it does not go over the allowable 50% increase.

Finally, I need elevation plans for the rear and right side of the proposed structure and a cross section that shows how much living space is being added to make sure that the increase does not exceed the allowable 50%.