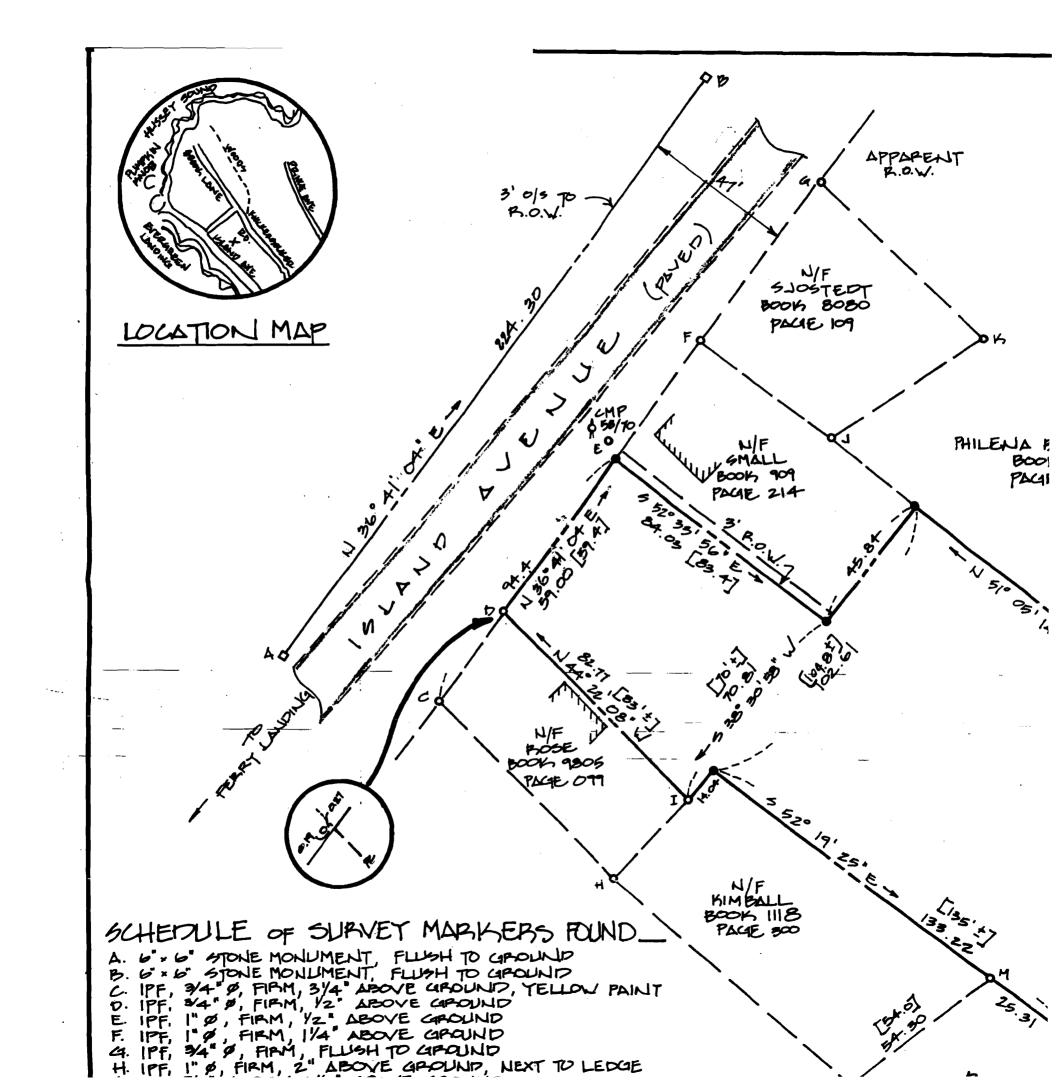

First of all the lot is located within the shoreland zone. For you to change the shape of the existing structure at all, you need a stamped site plan that shows the lot and the existing structure and the 75' setback from the highest spring tide.

Second, not all of the existing building has been permitted; so there are parts of the existing footprint that the owner has no legal right to, and the rebuilt structure cannot occupy the parts that were not permitted. The front porch originally was three feet deep and twenty-one feet wide. There is no record in our files for a sixteen by nine and a half foot porch. This is also no permit on file for the deck on the left rear of the house, which is approximately six feet by six feet. The rebuilt structure cannot occupy these two areas because the structure is already over the allowable lot coverage (section 14-145.11d) and they do not meet the required setbacks (section 14-145.11c)