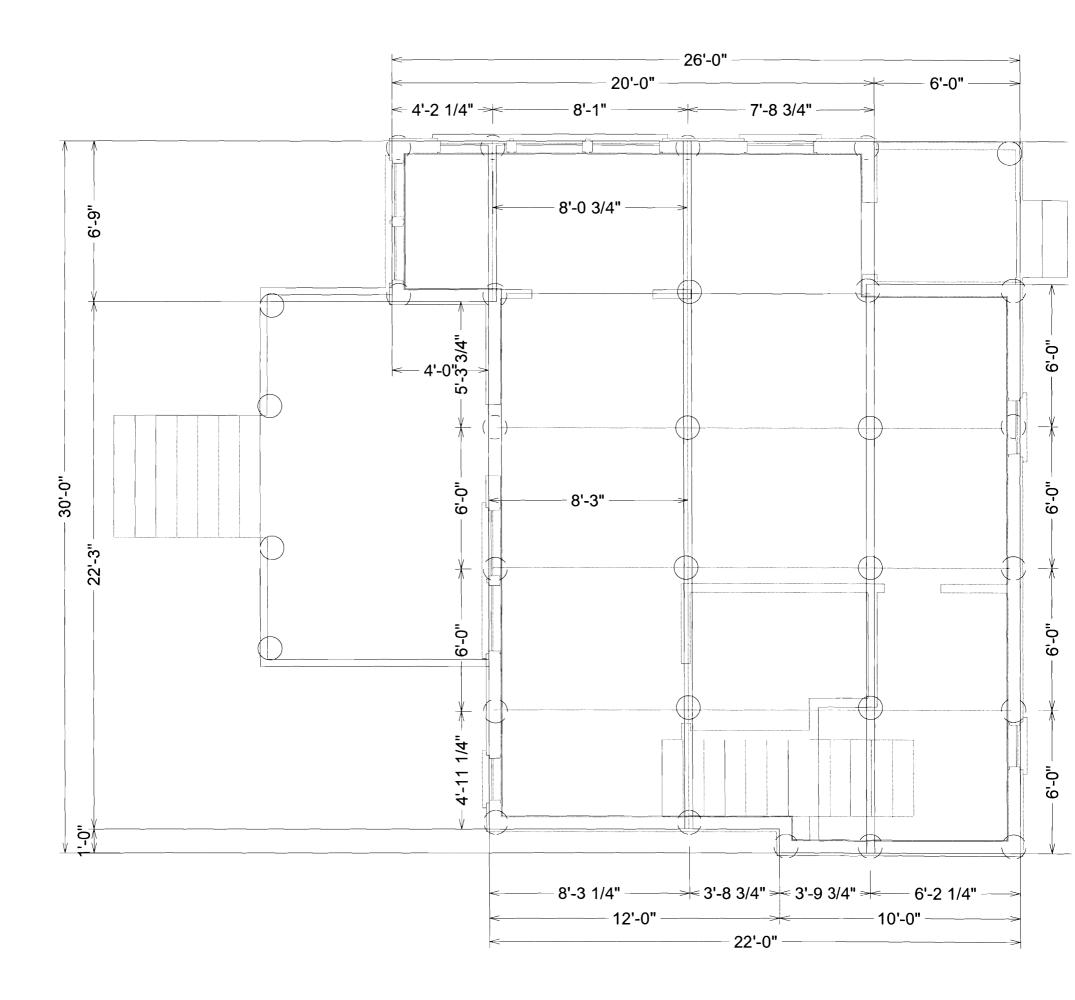

# **Comments:**

11/2/2007-amachado: Left message for John Kiely. Need more information. Need stamped site plan that shows the lot and the existing strucuture and the 75' setback from the highest spring tide since the lot is in the shoreland zone. Not all parts of the existing building have been permitted. The existing front porch is not permitted nor is the back rear porch on the left side. The building is over lot coverage so those parts can't be rebuilt. I need scaled plans of what is existing now including elevation plans for all four sides, plus a cross section of what is there now, and floorplans for the first and second floor. For the new building, I need the left side elevation and the rear elevation. I also need a cross section that shows the increase of floor space to make sure that it does not go over the allowable 50% increase.

Third, we need more information on the existing structure. I need elevation plans for all four sides that show the existing structure. I also need a cross section of the existing structure to see how much living space there is on the second floor. I also need floor plans for the existing first and second floors. All of these plans need to be to scale.

Finally, I need elevation plans for the rear and right side of the proposed structure and a cross section that shows how much living space is being added to make sure that the increase does not exceed the allowable 50%.