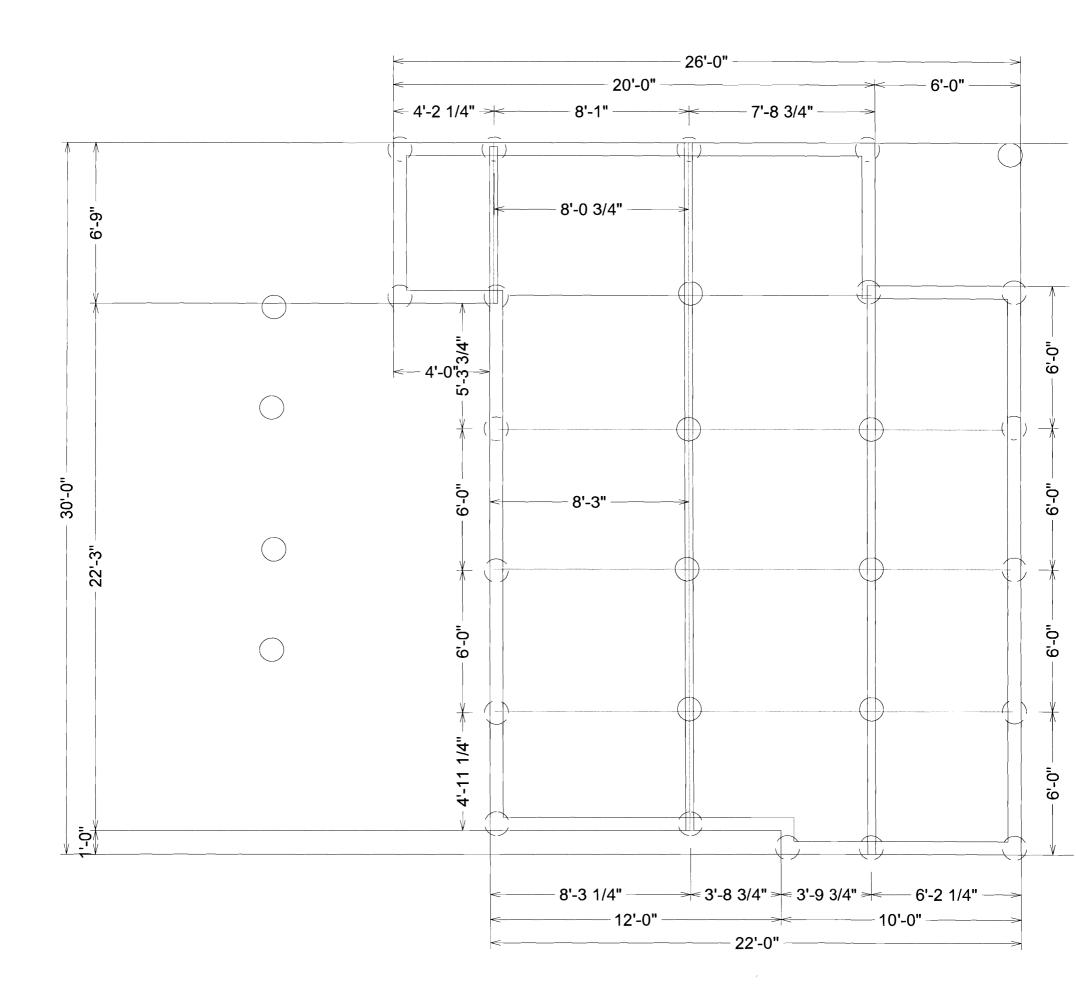

# **Comments:**

11/2/2007-amachado: Left message for John Kiely. Need more information. Need stamped site plan that shows the lot and the existing strucuture and the 75' setback from the highest spring tide since the lot is in the shoreland zone. Not all parts of the existing building have been permitted. The existing front porch is not permitted nor is the back rear porch on the left side. The building is over lot coverage so those parts can't be rebuilt. I need scaled plans of what is existing now including elevation plans for all four sides, plus a cross section of what is there now, and floorplans for the first and second floor. For the new building, I need the left side elevation and the rear elevation. I also need a cross section that shows the increase of floor space to make sure that it does not go over the allowable 50% increase.

Third, we need more information on the existing structure. I need elevation plans for all four sides that show the existing structure. I also need a cross section of the existing structure to see how much living space there is on the second floor. I also need floor plans for the existing first and second floors. All of these plans need to be to scale.

Finally, I need elevation plans for the rear and right side of the proposed structure and a cross section that shows how much living space is being added to make sure that the increase does not exceed the allowable 50%.