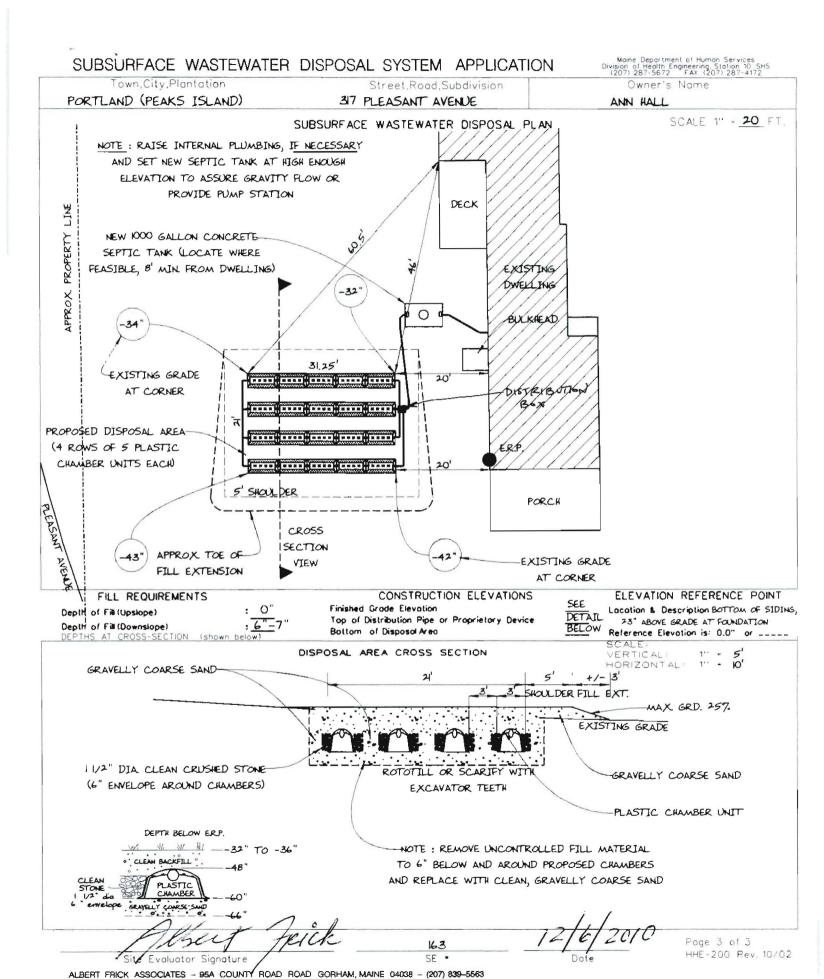

ALBERT FRICK ASSOCIATES - 95A COUNTY ROAD ROAD GORHAM, MAINE 04038 - (207) 839-5563

PORTLAND (PEAKS ISLAND)

317 PLEASANT AVENUE

ANN HALL

TOWN

LOCATION

APPLICANT'S NAME

1) The Plumbing and Subsurface Wastewater Disposal Rules adopted by the State of Maine, Department of Human Services pursuant to 22 M.R.S.A. § 42 (the "Rules") are incorporated herein by reference and made a part of this application and shall be consulted by the owner/applicant, the system installer and/or building contractor for further construction details and material specifications. The system Installer should contact Albert Frick Associates, Inc. 839-5563, if there are any questions concerning materials, procedures or designs. The system installer and/or building contractor installing the system shall be solely responsible for compliance with the Rules and with all state and municipal laws and ordinances pertaining to the permitting, inspection and construction of subsurface wastewater disposal systems.

9) <u>When a gravity system is proposed</u>: BEFORE CONSTRUCTION/INSTALLATION BEGINS, the system installer or building contractor shall review the elevations of all points given in this application and the elevation of the existing and/or proposed building drain and septic tank inverts for compatibility to minimum slope requirement. In gravity systems, the invert of the septic tank(s) outlet(s) shall be at least 4 inches above the invert of the distribution box outlet at the disposal area.

10) <u>When an effluent pump is required</u>: Provisions shall be made to make certain that surface and ground water does not enter the septic tank or pump station, by sealing/grouting all seams and connections, and by placement of a riser and lid at or above grade. An alarm device warning of a pump failure shall be installed. Also, when pumping is required of a chamber system, install a "T" connection in the distribution box and place 3 inches of stone or a splash plate in the first chamber. Insulate gravity pipes, pump lines and the distribution box as necessary to prevent freezing.

11) On all systems, remove the vegetation, organic duff and old fill material from under the disposal area and any fill extension. On sites where the proposed system is to be installed in natural soil, scarify the bottom and sides of the excavated disposal area with a rake. Do not use wheeled equipment on the scarified soil surface. For systems installed in fill, scarify the native soil by roto-tilling or scarifying with teeth of backhoe to a depth of at least 8 inches over the entire disposal and fill extension area to prevent glazing and to promote fill bonding. Place fill in loose layers no deeper that 8 inches and compact before placing more fill (this ensures that voids and loose pockets are eliminated to minimize the chance of leakage or differential setting). Do not use wheeled equipment on the scarified soil area until after 12 inches of fill is in place. Keep equipment off proprietary devices. Divert the surface water away from the disposal area by ditching or shallow landscape swales.

12) Unless noted otherwise, fill shall be gravely coarse sand which contains no more that 5% fines (silt and clay). Crushed stone shall be clean and free of any rock dust from the crushing process.

13) Do not install systems on loamy, silty, or clayey soils during wet periods since soil smearing/glazing may seal off the soil interface.