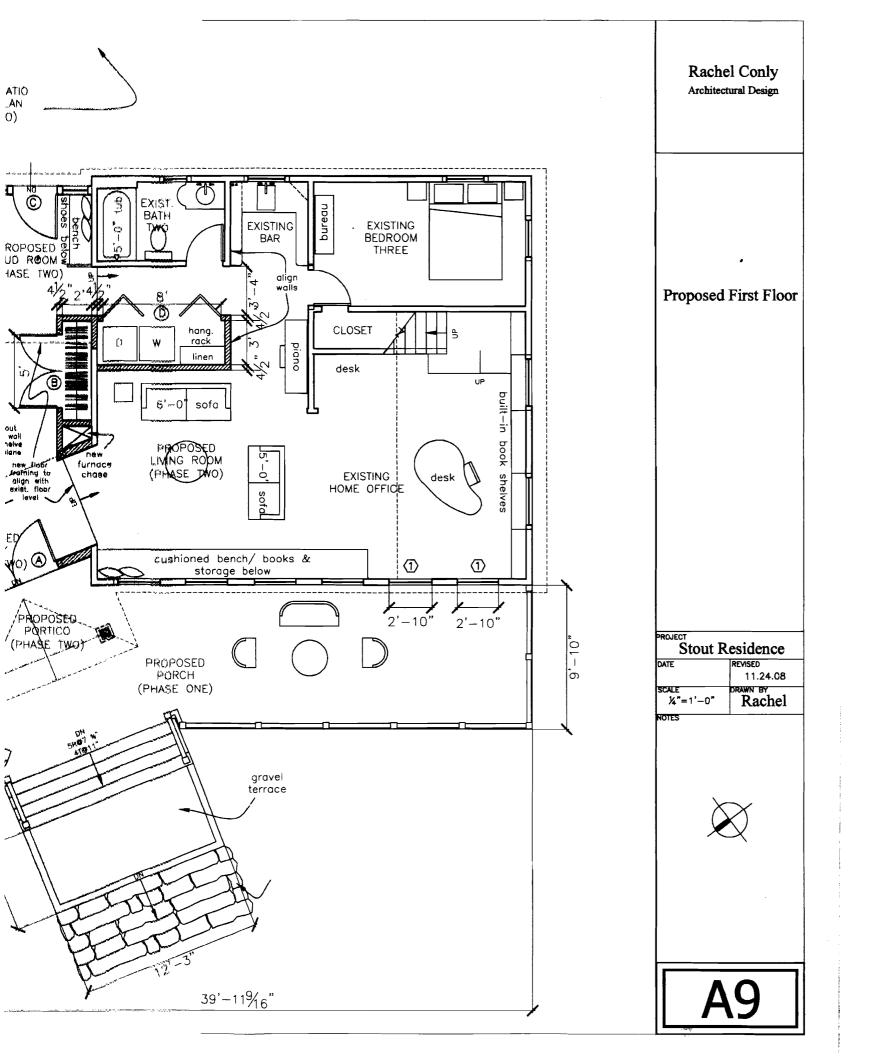

# PLEASANT AVENUE

ISLAND AVENUE

 $\underbrace{ \begin{array}{c} \text{Existing First Floor Plan} \\ \mathcal{V}_4"=1'-0" \end{array}}$ 

Existing Second Floor Plan

1/2"=1'-0"

Existing Conditions: West Elevation Stout Residence