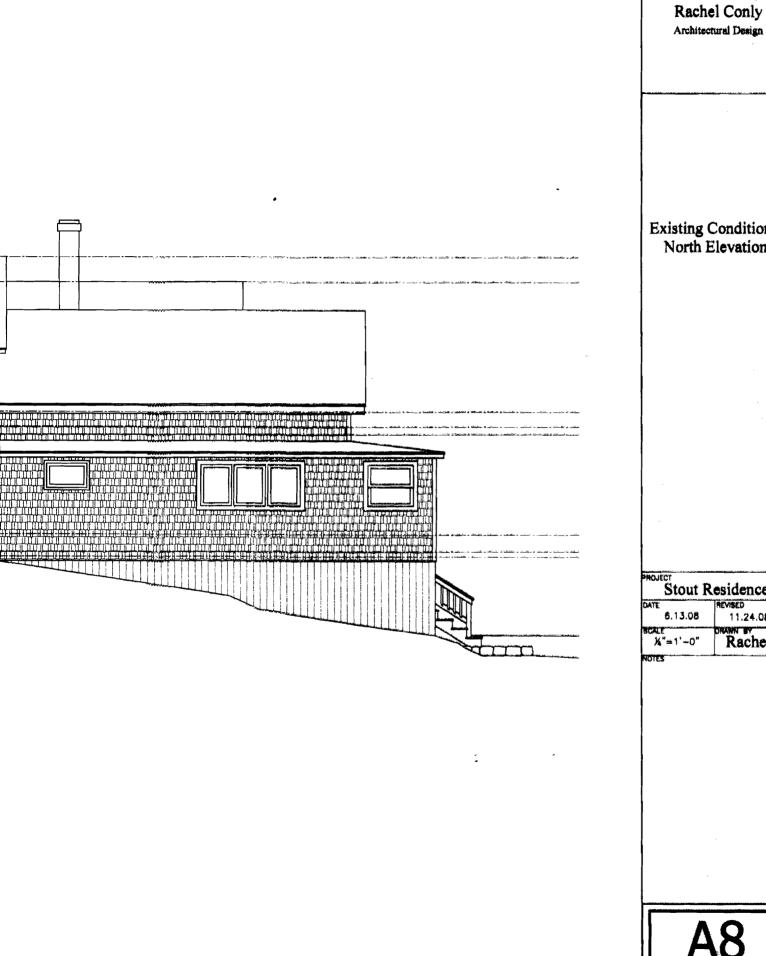

SCALE DRAWN BY Rachel

NOTES

**A7** 

Architectural Design

Existing Conditions: North Elevation

Stout Residence
DATE REVISED
6.13.08 11.24.08 Rachel

Rachel Conly Architectural Design

Proposed West Elevation