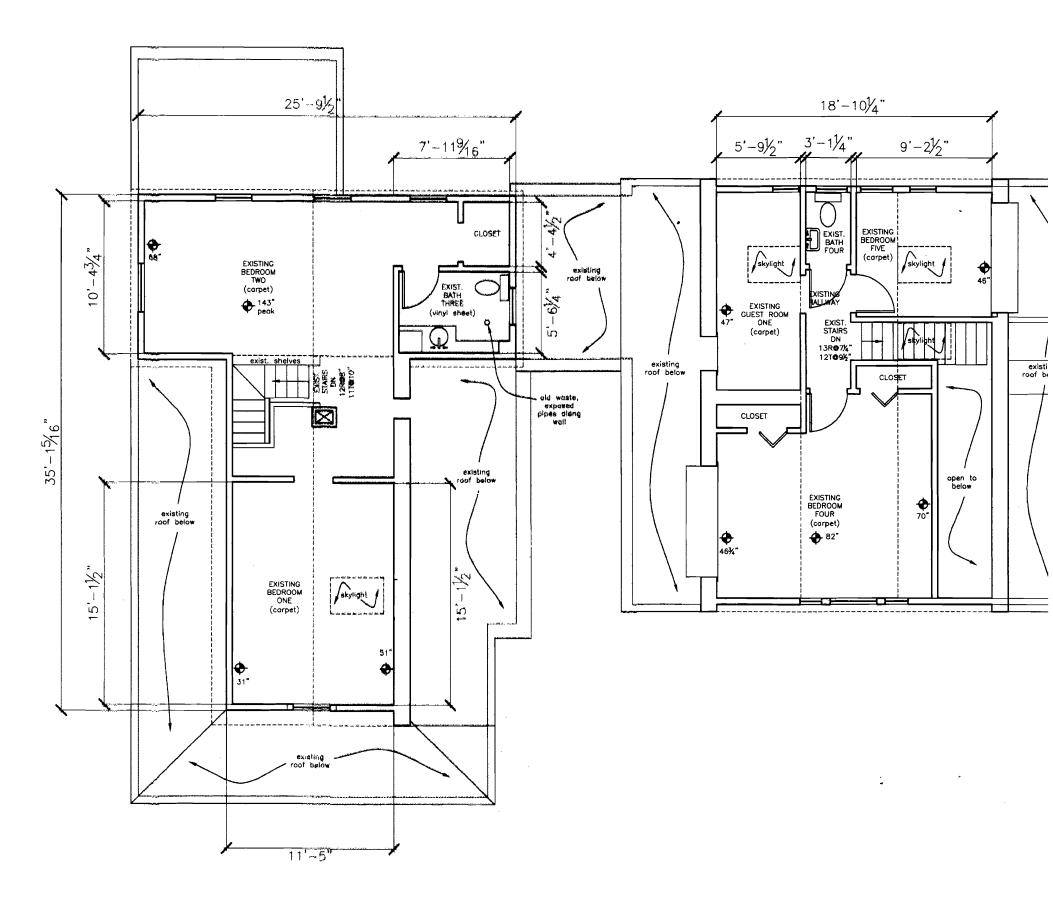

# PLEASANT AVENUE

ISLAND AVENUE

 $\underbrace{ \begin{array}{c} \text{Existing First Floor Plan} \\ \mathcal{V}_4"=1'-0" \end{array}}$ 

Existing Second Floor Plan

1/2"=1'-0"

Existing Conditions: West Elevation Stout Residence