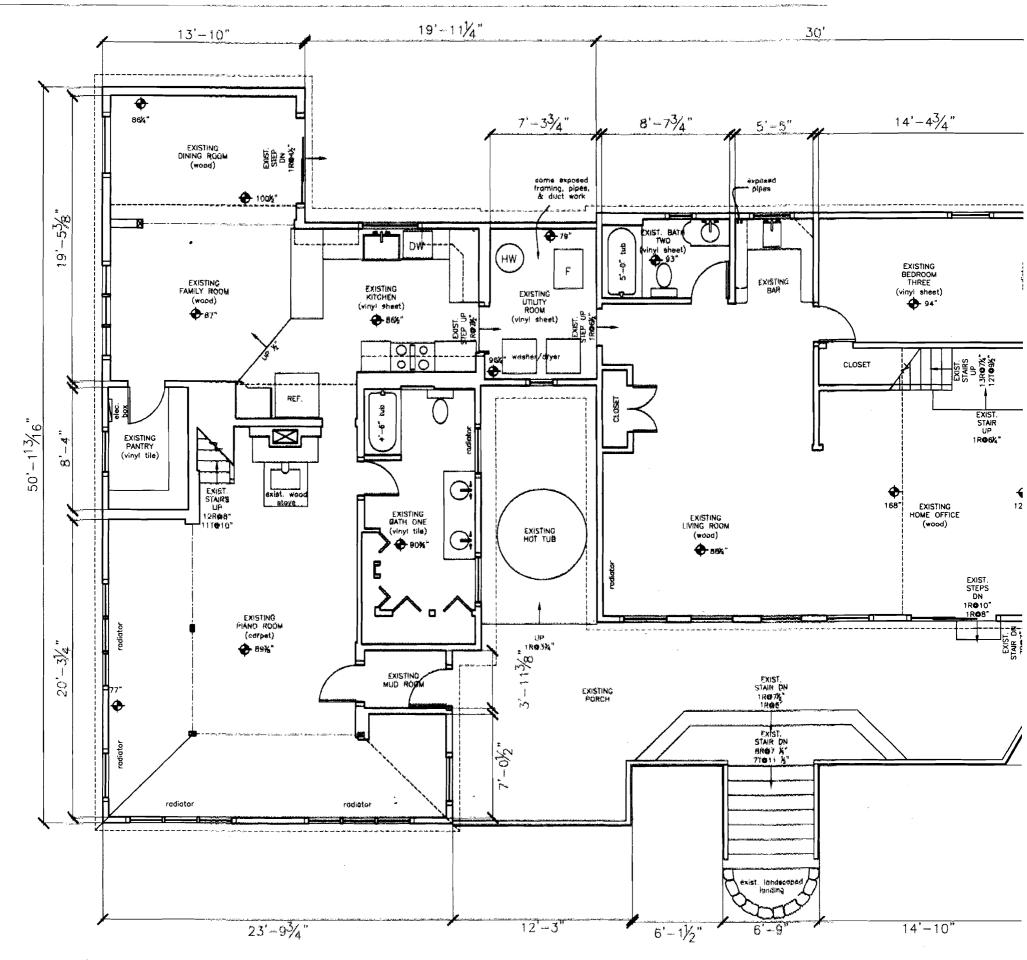

# PLEASANT AVENUE

ISLAND AVENUE

 $\underbrace{ \begin{array}{c} \text{Existing First Floor Plan} \\ \mathcal{V}_4"=1'-0" \end{array}}$ 

Existing Second Floor Plan

1/2"=1'-0"

Existing Conditions: West Elevation Stout Residence