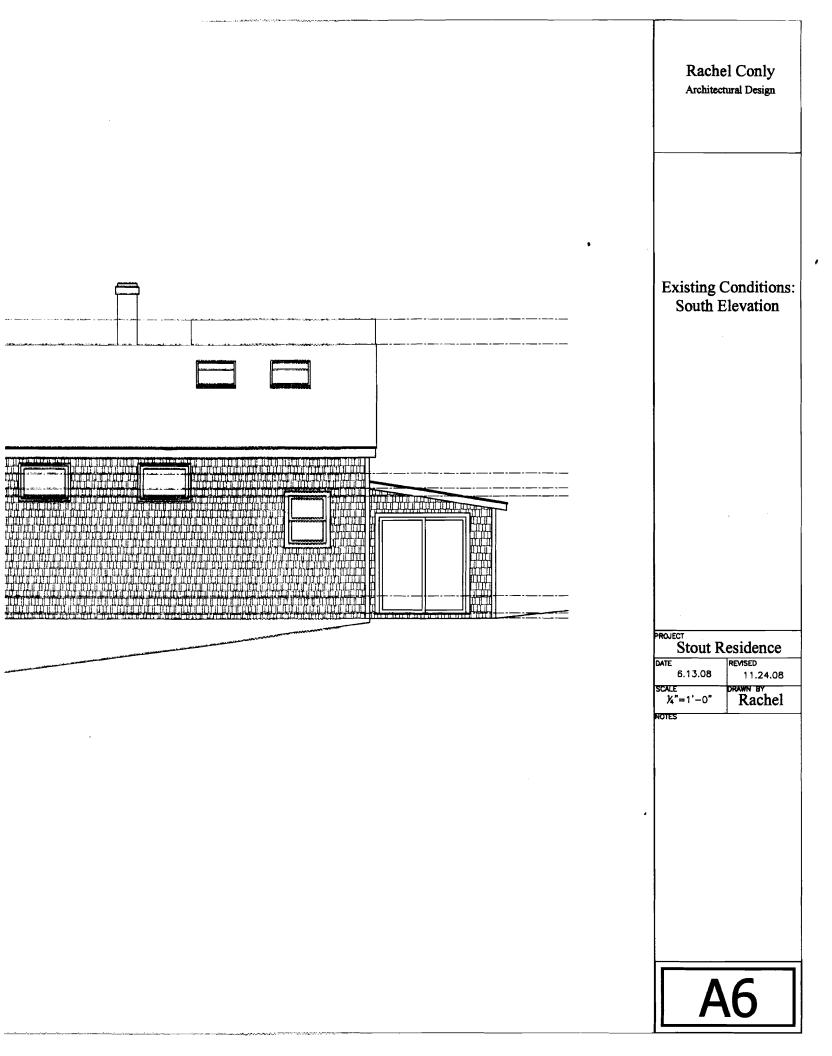

SCALE DRAWN BY Rachel

NOTES

**A7** 

Architectural Design

Existing Conditions: North Elevation

Stout Residence
DATE REVISED
6.13.08 11.24.08 Rachel

Rachel Conly Architectural Design

Proposed West Elevation