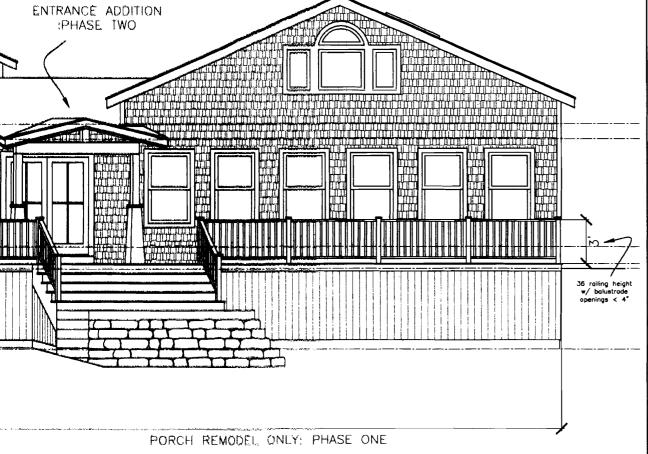

SCALE DRAWN BY Rachel

NOTES

**A7** 

Architectural Design

Existing Conditions: North Elevation

Stout Residence
DATE REVISED
6.13.08 11.24.08 Rachel

Rachel Conly Architectural Design

Proposed West Elevation

PROJECT
Stout Residence

DATE
REVISED
11.24.08

SCALE
X"=1'-0"
Rachel

A10

Rachel Conly Architectural Design

Proposed Porch Framing

Stout Residence

DATE