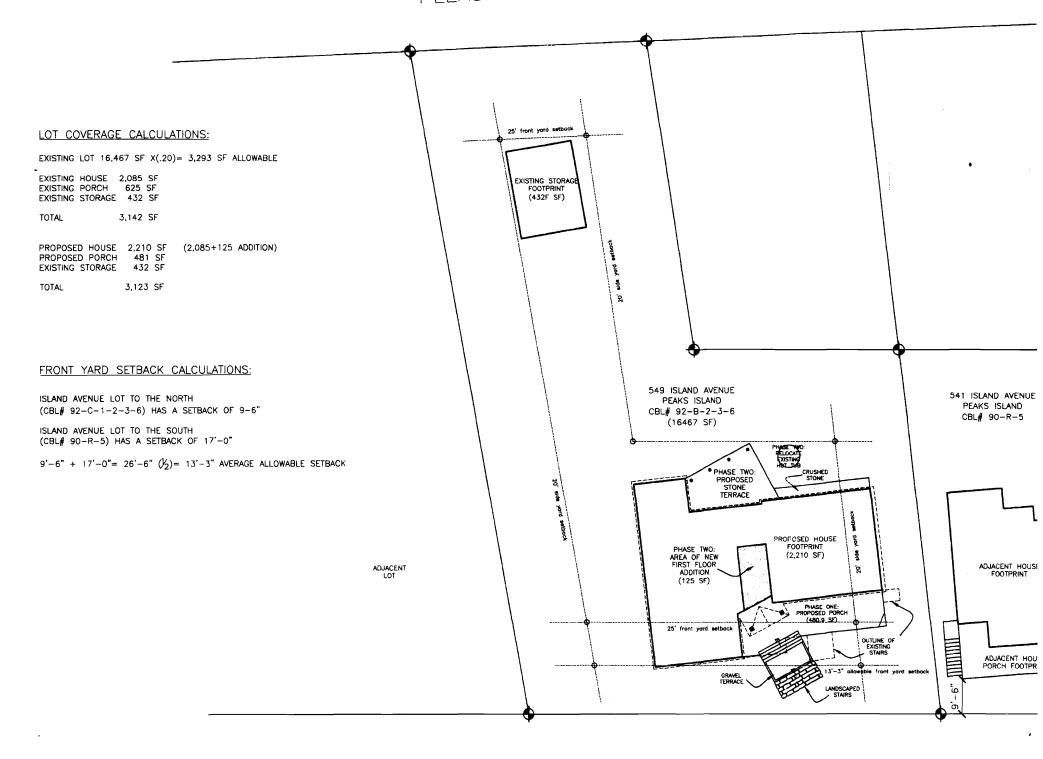

| Location/Address of Construction: 549                                                 | ISLAND AVE PEAKS !                        | SLAND 09108                                         |  |  |  |
|---------------------------------------------------------------------------------------|-------------------------------------------|-----------------------------------------------------|--|--|--|
|                                                                                       | rea Square Footage of Lot                 |                                                     |  |  |  |
| Total Square Footage of Proposed Structure/Area  Square Footage of Lot  16,447        |                                           |                                                     |  |  |  |
| Tax Assessor's Chart, Block & Lot                                                     | Applicant *must be owner, Lessee or Buyer | r* Telephone:                                       |  |  |  |
| Chart# Block# Lot#                                                                    | Name BETSY STOUT                          | _                                                   |  |  |  |
| 92 B 2-3-6                                                                            | Address 549 ISLAND AVE                    |                                                     |  |  |  |
|                                                                                       | City, State & Zip PEALS IS LAND, M        | <b>₹</b>                                            |  |  |  |
| Lessee/DBA (If Applicable)                                                            | Owner (if different from Applicant)       | Cost Of                                             |  |  |  |
|                                                                                       | Name                                      | Work: \$ \5,000                                     |  |  |  |
|                                                                                       | Address                                   | C of O Fee: \$                                      |  |  |  |
|                                                                                       | City, State & Zip                         | Total Fee: \$ \\ \\ \\ \\ \\ \\ \\ \\ \\ \\ \\ \\ \ |  |  |  |
| Current legal use (i.e. single family)                                                | THUE FAMILY                               |                                                     |  |  |  |
| If vacant, what was the previous use?                                                 |                                           |                                                     |  |  |  |
| Proposed Specific use: SINGUE                                                         | FAMICY                                    |                                                     |  |  |  |
| Is property part of a subdivision?                                                    | If yes, please name                       |                                                     |  |  |  |
| KOT REPAIR THE PERSONAL PORCH                                                         |                                           |                                                     |  |  |  |
| PHASE ONE                                                                             |                                           | •                                                   |  |  |  |
| · ,                                                                                   |                                           |                                                     |  |  |  |
| Contractor's name: OHN KILE                                                           | <u> </u>                                  |                                                     |  |  |  |
| Address:   SLAND AVE                                                                  | <b>\</b>                                  |                                                     |  |  |  |
| City, State & Zip PEALS ISLAM                                                         | 2,ME09/08                                 | elephone: 766 - 2026                                |  |  |  |
| Who should we contact when the permit is read                                         | IV: PACHEL CONUL TO                       | elephone: 766 5625                                  |  |  |  |
| Mailing address: 26 STEKLING                                                          | ST PEAKS ISLAND, ME                       | 09108 7000                                          |  |  |  |
| Please submit all of the information outlined on the applicable Checklist. Failure to |                                           |                                                     |  |  |  |
| do so will result in the automatic denial of your permit.                             |                                           |                                                     |  |  |  |
|                                                                                       |                                           |                                                     |  |  |  |