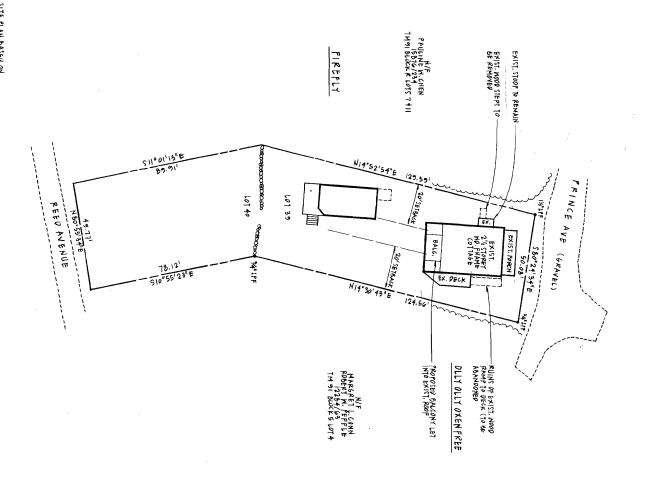

SITE BUILT ACCESS

(2)2×10HDR.

VEGIF: TARTITION
LATOUT NO.
FOUNT ION
PROVIDE HOUSEFEETING
SLAC AS KED OF THE
SLAC AS KED OF THE
ALL MECHANICAL BOUIST.

SSB 2/1 24 24"

FOUND.

\$\$ 2/1 24" × 24

MINDOMS EXIST.

NEW WINDOW

"BPOSCO" SSB 2/1 24"-24"

SHITTING

LIBRART

SITE PLAN BASED ON SURVEY BY OWEN HASKELL, INC.

WALL SECTION @ NEW

NEW (2) 2×G LEPGER - SEE I/AI - NEW (2) 2×12 IIVF - SEE I/AI - NEW (2) 2×12 IIVF - SEE I/AI - NEW ALL NEW MOOF FINISH ON 4 MIL YS, ON EXIST.
STUDS M/R-H BATTS