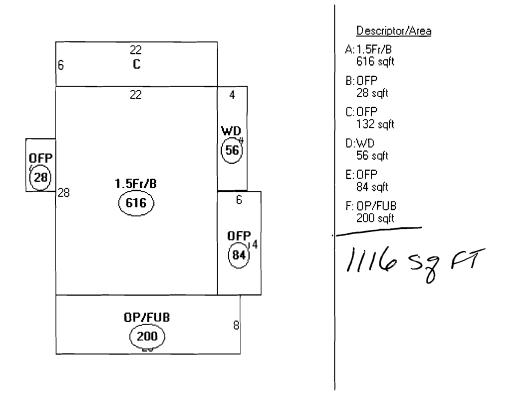

### Property Information

Year Built 1900 **Style** Cottage Story Height

**Sq. Ft.** 1078

Total Acres

0.243

Bedrooms

Full Baths

1

Grade

Condition

Sales Information

Date

Туре

Price

Book/Page

Picture and Sketch

Picture

Sketch

Тах Мар

Click here to view Tax Roll Information.

| PLUMBING A                                                                |                              | ON            |                                        |                                                                                                                                                          | Division of Environmental Health                   |  |  |
|---------------------------------------------------------------------------|------------------------------|---------------|----------------------------------------|----------------------------------------------------------------------------------------------------------------------------------------------------------|----------------------------------------------------|--|--|
| PROPERTY Town or                                                          | ADDRESS                      |               |                                        |                                                                                                                                                          | /                                                  |  |  |
| Plantation                                                                | *                            |               | _                                      |                                                                                                                                                          | <del>K</del>                                       |  |  |
| Street Subdivision Lot #                                                  |                              |               |                                        |                                                                                                                                                          | s. *                                               |  |  |
| PROPERTY OV                                                               | VNERS NAME                   |               | Date Permit Issued:                    | 06                                                                                                                                                       | \$ Double Fee Charged                              |  |  |
| Last: Twill                                                               |                              | í             | Local Plumbing Inspector               | Signatura                                                                                                                                                | L.P.I. # 0,7, 4,8                                  |  |  |
| Applicant                                                                 | First: 6                     | · ·           |                                        | Signature                                                                                                                                                |                                                    |  |  |
| Name: // Mailing Address of                                               |                              | × <u>Å</u>    | -                                      |                                                                                                                                                          |                                                    |  |  |
| Owner/Applicant<br>(If Different)                                         | * * * *                      | ş*            | /0/                                    | <u> </u>                                                                                                                                                 |                                                    |  |  |
|                                                                           | ant Statement                |               |                                        |                                                                                                                                                          | ction Required  orized above and found it to be in |  |  |
| I certify that the information submit<br>knowledge and understand that an | y falsification is reas      |               | compliance with the                    |                                                                                                                                                          |                                                    |  |  |
| Plumbing Inspectors to deny a Per                                         | 1111L<br>1                   | 41            | 11                                     |                                                                                                                                                          |                                                    |  |  |
| Signature of Owner/Ap                                                     | pplicant                     | Date          | Local Plumbing I                       | nspector Signature                                                                                                                                       | e Date Appro                                       |  |  |
|                                                                           |                              | PERM          | IT INFORMATION                         |                                                                                                                                                          |                                                    |  |  |
| This Application is for                                                   | Туј                          | oe of Structu | ire To Be Served:                      | Plur                                                                                                                                                     | mbing To Be Installed By:                          |  |  |
| 1. If NEW PLUMBING                                                        | 1. 🗆 SINGLE                  | FAMILY DWE    | ELLING                                 | <ol> <li>MASTER PLUMBER</li> <li>OIL BURNERMAN</li> <li>MFG'D. HOUSING DEALER/MECHAN</li> <li>PUBLIC UTILITY EMPLOYEE</li> <li>PROPERTY OWNER</li> </ol> |                                                    |  |  |
| 2.  RELOCATED                                                             |                              |               | MOBILE HOME                            |                                                                                                                                                          |                                                    |  |  |
| PLUMBING                                                                  | 3. MULTIPL                   | E FAMILY D    | WELLING                                |                                                                                                                                                          |                                                    |  |  |
|                                                                           | 4. 🗆 OTHER-                  | - SPECIFY     |                                        |                                                                                                                                                          |                                                    |  |  |
|                                                                           |                              |               |                                        |                                                                                                                                                          | E# 1331                                            |  |  |
| Hook-Up & Piping Relocation                                               | on                           |               | Column 2                               |                                                                                                                                                          | Column 1                                           |  |  |
| Maximum of 1 Hook-Up                                                      |                              | Number        | Type of Fixture                        | Number                                                                                                                                                   | Type of Fixture                                    |  |  |
| HOOK-UP: to public s<br>those cases where the                             | e connection                 |               | Hosebibb / Sillcock                    |                                                                                                                                                          | Bathtub (and Shower)                               |  |  |
| is not regulated and in<br>the local Sanitary Dis                         | nspected by<br>trict.        |               | Floor Drain                            |                                                                                                                                                          | Shower (Separate)                                  |  |  |
| OI                                                                        | 3                            |               | Urinal                                 | 1 ,                                                                                                                                                      | Sink                                               |  |  |
| HOOK-UP: to an exis                                                       |                              |               | Drinking Fountain                      | ï                                                                                                                                                        | Wash Basin                                         |  |  |
| wastewater disposal s                                                     | system.                      |               | Indirect Waste                         |                                                                                                                                                          | Water Closet (Toilet)                              |  |  |
| PIPING RELOCATION                                                         | N: of sanitary<br>ng without |               | Water Treatment Softener, Filter, etc. |                                                                                                                                                          | Clothes Washer                                     |  |  |
| new fixtures.                                                             |                              |               | Grease / Oil Separator                 |                                                                                                                                                          | Dish Washer                                        |  |  |
|                                                                           |                              |               | Roof Drain                             |                                                                                                                                                          | Garbage Disposal                                   |  |  |
| V OP                                                                      |                              |               | Bidet                                  |                                                                                                                                                          | Laundry Tub                                        |  |  |
| TRANSFER FEE [\$6.00]                                                     |                              |               | Other:                                 |                                                                                                                                                          | Water Heater                                       |  |  |
|                                                                           |                              |               | Fixtures (Subtotal)                    |                                                                                                                                                          | Fixtures (Subtotal)                                |  |  |
|                                                                           |                              | <b>—</b>      | Column 2                               |                                                                                                                                                          | Column 1                                           |  |  |
|                                                                           | 055 555                      |               |                                        |                                                                                                                                                          | Fixtures (Subtotal)<br>Column 2                    |  |  |
|                                                                           |                              | MIT FEE S     |                                        |                                                                                                                                                          | Total Fixtures                                     |  |  |
|                                                                           |                              |               |                                        | <b>-</b>                                                                                                                                                 | Fixture Fee                                        |  |  |
|                                                                           |                              |               |                                        | <b>-</b>                                                                                                                                                 | Transfer Fee                                       |  |  |
| Para de de                                                                |                              |               |                                        |                                                                                                                                                          | Hook-Up & Relocation Fee Permit Fee                |  |  |
| Page 1 of 1<br>HHE-211 Rev. 08/05                                         |                              |               | TOWN COPY                              |                                                                                                                                                          | (Total)                                            |  |  |