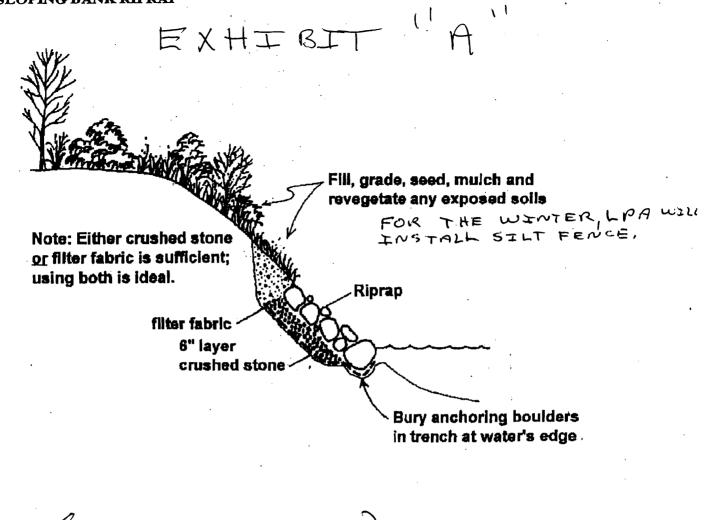

| Form # P 04 DISPLAY THIS CARD ON PRINCIPAL FRON                                                    | TAGE OF WORK                                                                                                    |
|----------------------------------------------------------------------------------------------------|-----------------------------------------------------------------------------------------------------------------|
| CITY OF PORTLAN                                                                                    | D                                                                                                               |
| Please Read Application And                                                                        | PERMIT ISSUED                                                                                                   |
| Notes, If Any,<br>Attached PERIVIN                                                                 | Permit Number: 080347                                                                                           |
| This is to certify that                                                                            | APR 3 0 2008                                                                                                    |
| has permission toStabilize 70 L.F. of eroding wall w/a tionan P RAP                                | CITY OF PORTLAND                                                                                                |
| AT -835 SEASHORE AVE                                                                               | M003001                                                                                                         |
|                                                                                                    | this permit shall comply with all<br>of the City of Portland regulating<br>s, and of the application on file in |
| Apply to Public Works for street line<br>and grade if nature of work requires<br>such information. | A certificate of occupancy must be<br>procured by owner before this build-<br>ing or part thereof is occupied.  |
| OTHER REQUIRED APPROVALS                                                                           | A A L La                                                                                                        |
| Health Dept                                                                                        | 1/30/08                                                                                                         |
| Appeal Board                                                                                       | for the                                                                                                         |
| Other Department Name                                                                              | Director / Building & Inspection Services                                                                       |
|                                                                                                    |                                                                                                                 |