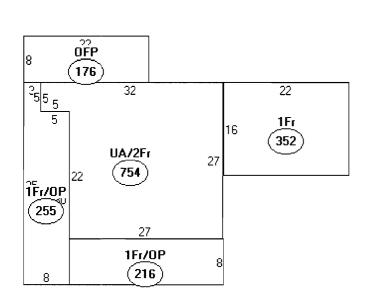

### Descriptor/Area

- A: UA/2Fr 754 sqft
- B: 1Fr/OP 255 sqft
- C: OFP 176 sqft
- D:1Fr/OP 216 sqft
- E:1Fr 352 sqft