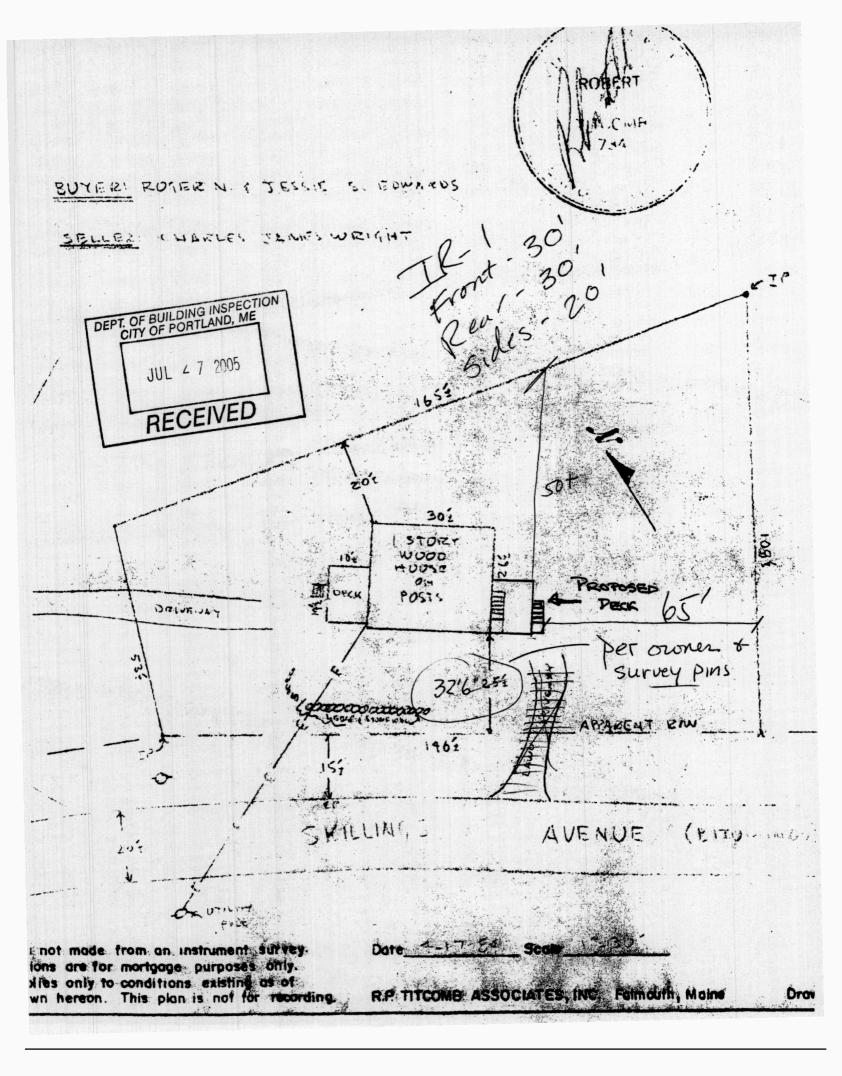

|                                                                     | 9 JEASHORE AVE POR                                                                                                    | ars DSKANN                                                              |
|---------------------------------------------------------------------|-----------------------------------------------------------------------------------------------------------------------|-------------------------------------------------------------------------|
| Total Square Footage of Proposed Structure                          | square <b>Footage</b> of Lot                                                                                          |                                                                         |
| Tax Assessor's Chart, Block & Lot<br>Char& Block# Lot#<br>9/ // 008 | JON LARSON JOHN JONNON                                                                                                | Telephonei<br>766-4438<br>912-234-8909                                  |
| Lessee/Buyer's Name (If Applicable)                                 | Applicant name, address & telephone:<br>DUNCAN R. TRAZL<br>ILS BOISTERS MELLS RS<br>OTSFEELS ME 04278<br>207-627-4607 | Cost Of<br>Work: \$ <u>14</u> , <u>127</u><br>Fee: \$<br>C of O Fee: \$ |
| Current Specific use: SZAGAS<br>Proposed Specific use: KASOW        | FLUE CHEMINEY FOR WOODS                                                                                               | Fore                                                                    |
|                                                                     |                                                                                                                       |                                                                         |
| POFERANTIE AS LACE                                                  | E EXISTERIC CHIMAN, HOAR<br>SSARY TO ALCOU ODATE LO<br>SON, MASOMRY FERETRACE<br>THE FERETRACE.                       | WHASCHRY.                                                               |