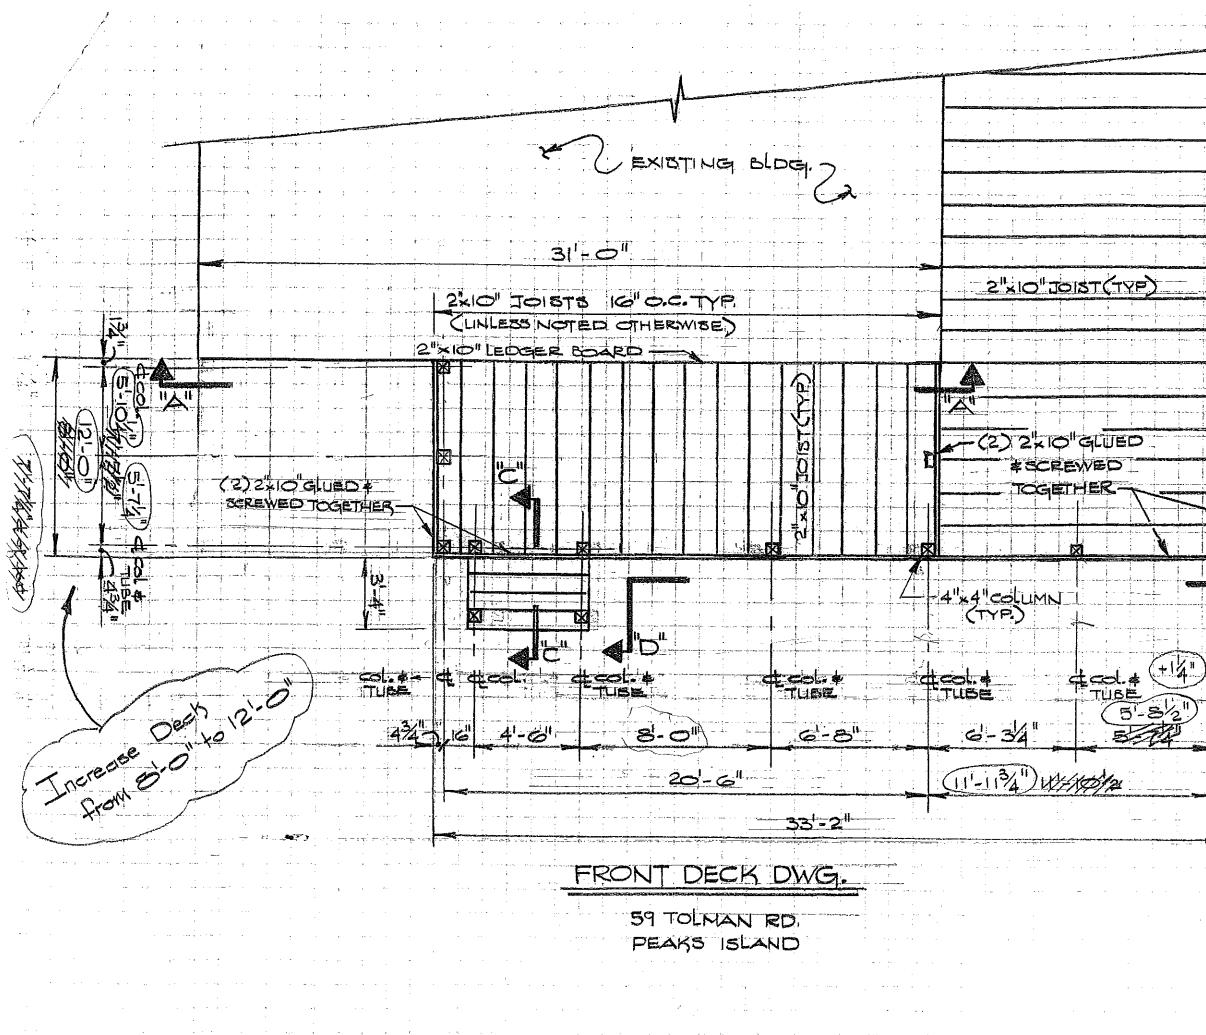

2012-48069-AMEND

has permission to increase portion(s) of front deck from 8 to 12 feet (Single Family Residence)

provided that the person or persons, firm or corporation accepting this permit shall comply with all of the provisions of the Statues of Maine and of the Ordinances of the City of Portland regulating the construction, maintenance and use of the buildings and structures, and of the application on file in the department.

### **Building**

- 1. All conditions under building permit # 2012-07-4552-ALTR apply.
  - a. Note: Owner was given the Girder/ Beam span table.