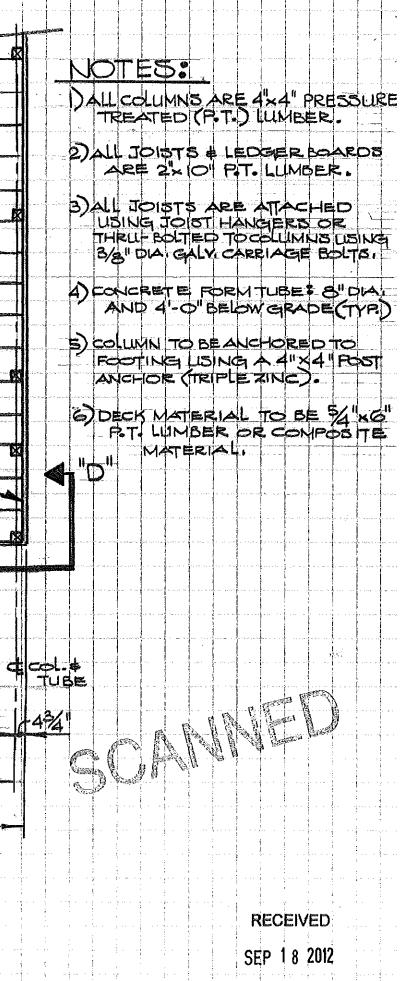

Thank You for your Payment!

NOTES: DALL'COLUMNS ARE 4"x4" PRESSURE TREATED (P.T.) LUMBER. 2) ALL JOISTS & LEDGER BOARDS ARE 2'× 10" P.T. LUMBER. 3) ALL JOISTS ARE ATTACHED USING JOIST HANGERS OR THRU- BOLTED TOCOLUMNS USING 3/8" DIA, GALY, CARRIAGE BOLTS. 4) CONCRET EL FORM TUBE: 8"DIAT AND 4'-0"BELOW GRADE (TYP.) 5) COLUMN TO BE ANCHORED TO FOOTING LISING A 4"X4" POST ANCHOR (TRIPLE ZINC). 6) DECK MATERIAL TO BE 5/ "x6" P.T. LUMBER OR COMPOSITE MATERIAL TUBE 43/1