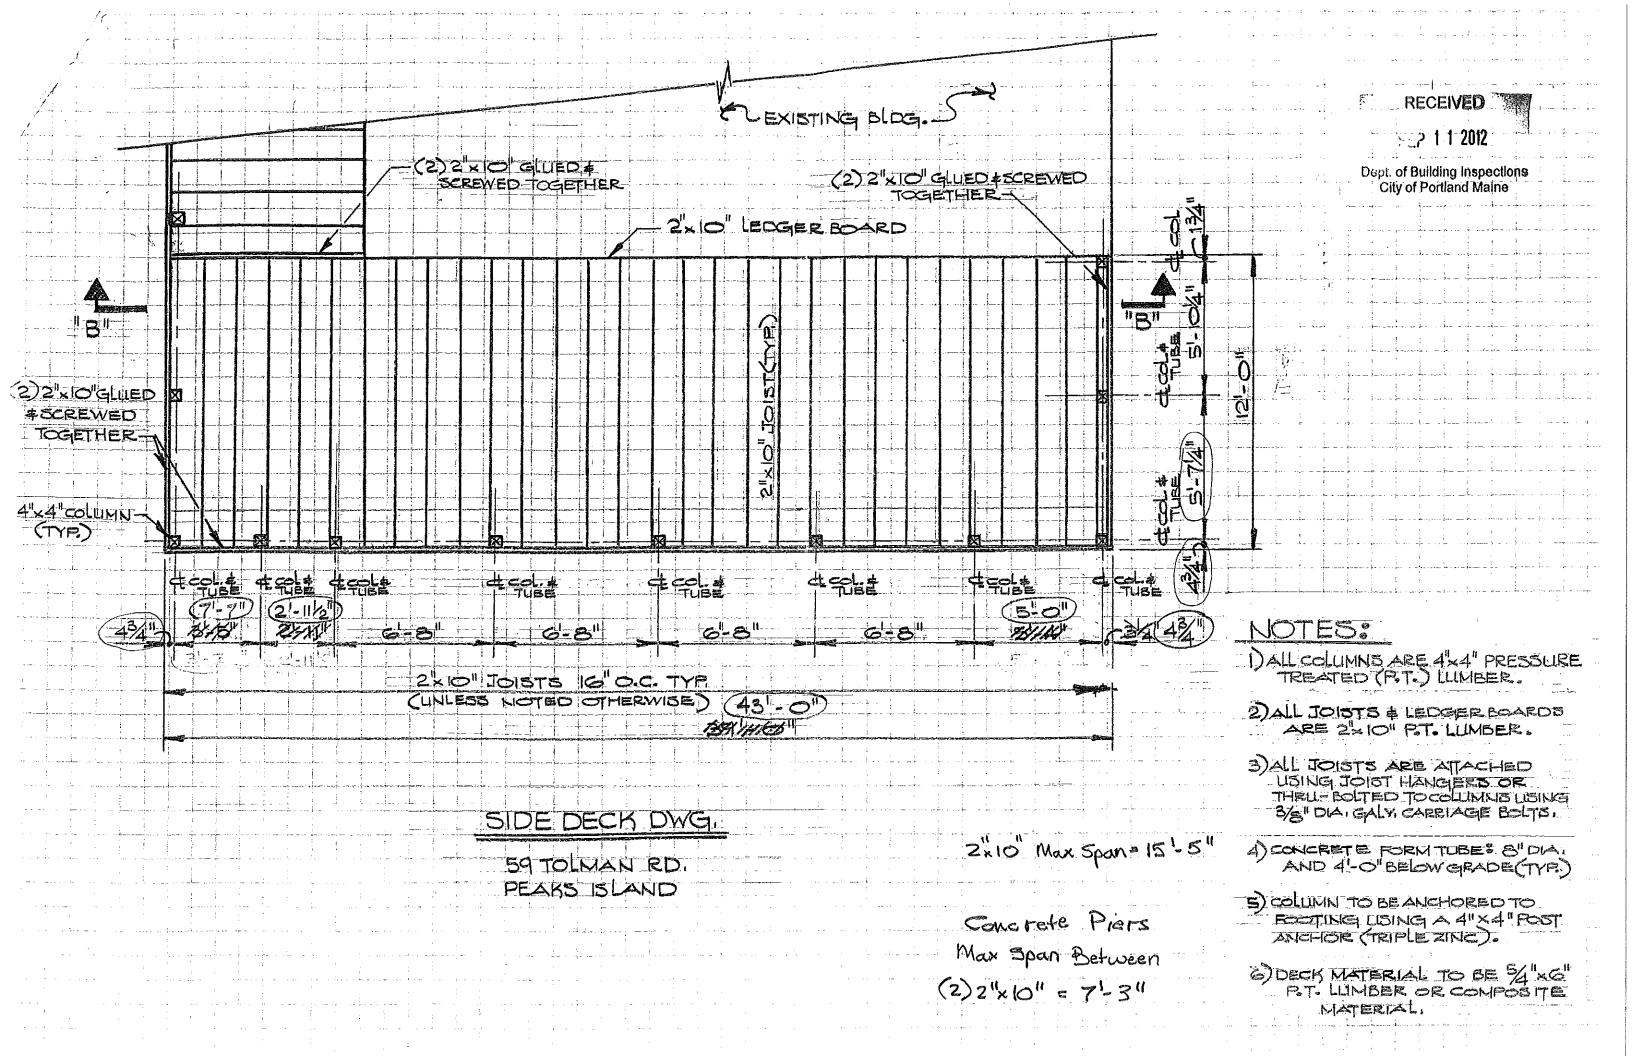

Thank You for your Payment!

NOTES: DALL'COLUMNS ARE 4"x4" PRESSURE TREATED (P.T.) LUMBER. 2) ALL JOISTS & LEDGER BOARDS ARE 2'× 10" P.T. LUMBER. 3) ALL JOISTS ARE ATTACHED USING JOIST HANGERS OR THRU- BOLTED TOCOLUMNS USING 3/8" DIA, GALY, CARRIAGE BOLTS. 4) CONCRET EL FORM TUBE: 8"DIAT AND 4'-0"BELOW GRADE (TYP.) 5) COLUMN TO BE ANCHORED TO FOOTING LISING A 4"X4" POST ANCHOR (TRIPLE ZINC). 6) DECK MATERIAL TO BE 5/ "x6" P.T. LUMBER OR COMPOSITE MATERIAL TUBE 43/1