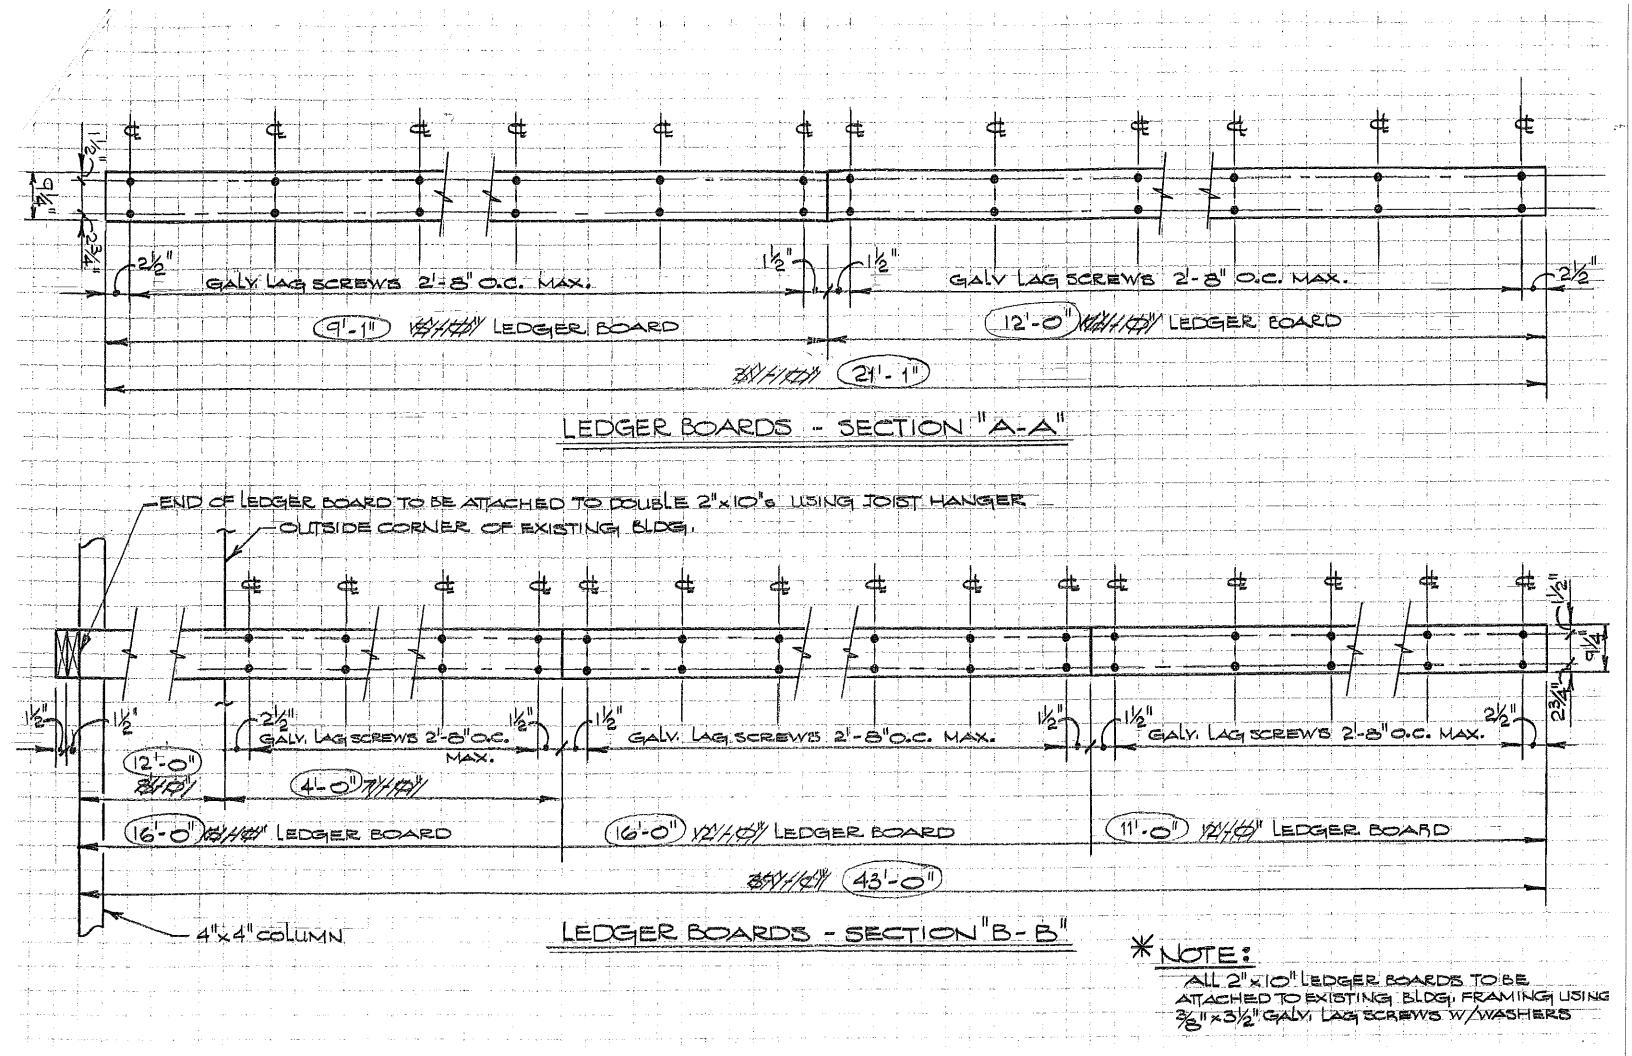

Thank You for your Payment!

NOTES: DALL'COLUMNS ARE 4"x4" PRESSURE TREATED (P.T.) LUMBER. 2) ALL JOISTS & LEDGER BOARDS ARE 2'× 10" P.T. LUMBER. 3) ALL JOISTS ARE ATTACHED USING JOIST HANGERS OR THRU- BOLTED TOCOLUMNS USING 3/8" DIA, GALY, CARRIAGE BOLTS. 4) CONCRET EL FORM TUBE: 8"DIAT AND 4'-0"BELOW GRADE (TYP.) 5) COLUMN TO BE ANCHORED TO FOOTING LISING A 4"X4" POST ANCHOR (TRIPLE ZINC). 6) DECK MATERIAL TO BE 5/ "x6" P.T. LUMBER OR COMPOSITE MATERIAL TUBE 43/1