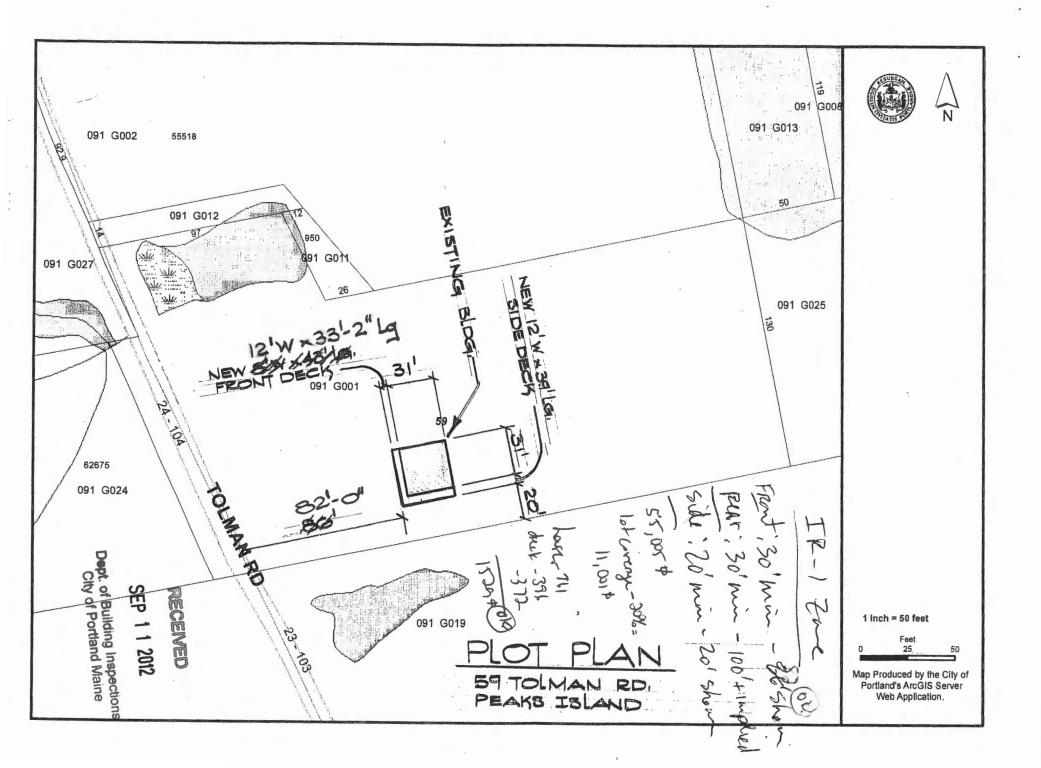

2012-48069-AMEND

has permission to increase portion(s) of front deck from 8 to 12 feet (Single Family Residence)

provided that the person or persons, firm or corporation accepting this permit shall comply with all of the provisions of the Statues of Maine and of the Ordinances of the City of Portland regulating the construction, maintenance and use of the buildings and structures, and of the application on file in the department.

#### City of Portland, Maine - Building or Use Permit Application

389 Congress Street, 04101 Tel: (207) 874-8703, FAX: (207) 8716

| Job No:<br>2012-07-4552-ALTR<br>2012-48069-AMEND                                                                                                                                                                                                                                                                                                                                                                   | Date Applied:<br>9/11/2012                                                                                                                                        |                                                                                                                                                                                                                                                                                                                                                                                                                                                                                                                                                                                                                                                                                                                                                                                                                                                                                                                                                    | CBL:<br>091- G-001-001                                              |                                                                                           |                                                                                                                                 |                                      |  |
|--------------------------------------------------------------------------------------------------------------------------------------------------------------------------------------------------------------------------------------------------------------------------------------------------------------------------------------------------------------------------------------------------------------------|-------------------------------------------------------------------------------------------------------------------------------------------------------------------|----------------------------------------------------------------------------------------------------------------------------------------------------------------------------------------------------------------------------------------------------------------------------------------------------------------------------------------------------------------------------------------------------------------------------------------------------------------------------------------------------------------------------------------------------------------------------------------------------------------------------------------------------------------------------------------------------------------------------------------------------------------------------------------------------------------------------------------------------------------------------------------------------------------------------------------------------|---------------------------------------------------------------------|-------------------------------------------------------------------------------------------|---------------------------------------------------------------------------------------------------------------------------------|--------------------------------------|--|
| Location of Construction:<br>59 TOLMAN RD, Peaks Island                                                                                                                                                                                                                                                                                                                                                            | Owner Name:<br>ERIC W JENSEN                                                                                                                                      |                                                                                                                                                                                                                                                                                                                                                                                                                                                                                                                                                                                                                                                                                                                                                                                                                                                                                                                                                    | Owner Address:<br>74 DEAKE ST<br>SOUTH PORTLAND, ME 04106           |                                                                                           |                                                                                                                                 | Phone:<br>799-4738 SP<br>766-5690 PI |  |
| Business Name:                                                                                                                                                                                                                                                                                                                                                                                                     | Contractor Name:<br>Brusgulis, Richard                                                                                                                            |                                                                                                                                                                                                                                                                                                                                                                                                                                                                                                                                                                                                                                                                                                                                                                                                                                                                                                                                                    | Contractor Address:<br>11 Parris St., APT 1 Portland ME 04101       |                                                                                           |                                                                                                                                 | Phone:<br>(207) 272-3910             |  |
| Lessee/Buyer's Name:                                                                                                                                                                                                                                                                                                                                                                                               | Phone:                                                                                                                                                            |                                                                                                                                                                                                                                                                                                                                                                                                                                                                                                                                                                                                                                                                                                                                                                                                                                                                                                                                                    | Permit Type:<br>BLDG - Building                                     |                                                                                           |                                                                                                                                 | Zone:<br>IR-1                        |  |
| Past Use:<br>Single family                                                                                                                                                                                                                                                                                                                                                                                         | Proposed Use:<br>Same – single family –<br>amendment to permit #2012-07-<br>4552 – expanding front part of<br>deck from 8' off the house to<br>12' off the house. |                                                                                                                                                                                                                                                                                                                                                                                                                                                                                                                                                                                                                                                                                                                                                                                                                                                                                                                                                    | Cost of Work:<br>16000.00 Fire Dept: Approved Denied N/A Signature: |                                                                                           | CEO District:<br>Inspection:<br>Use Group: <b>R3</b><br>Type: <b>S6</b><br><b>TRC</b> , <b>2</b> • • 9<br>(AUBEC)<br>Signature: |                                      |  |
| Proposed Project Description<br>expanding size of deck that permit                                                                                                                                                                                                                                                                                                                                                 |                                                                                                                                                                   | _                                                                                                                                                                                                                                                                                                                                                                                                                                                                                                                                                                                                                                                                                                                                                                                                                                                                                                                                                  | Pedestrian Activ                                                    | ities District (P.A.D.                                                                    | )                                                                                                                               | 4K                                   |  |
| Permit Taken By: Brad                                                                                                                                                                                                                                                                                                                                                                                              |                                                                                                                                                                   | Zoning Approval                                                                                                                                                                                                                                                                                                                                                                                                                                                                                                                                                                                                                                                                                                                                                                                                                                                                                                                                    |                                                                     |                                                                                           |                                                                                                                                 |                                      |  |
| <ol> <li>This permit application does not preclude the<br/>Applicant(s) from meeting applicable State and<br/>Federal Rules.</li> <li>Building Permits do not include plumbing,<br/>septic or electrial work.</li> <li>Building permits are void if work is not started<br/>within six (6) months of the date of issuance.<br/>False informatin may invalidate a building<br/>permit and stop all work.</li> </ol> |                                                                                                                                                                   | Special Zone or Reviews          Shoreland         Wetlands         Flood Zone         Subdivision         Site Plan         Maj       Min         Maj       Min         Mate:       OK         Subdivision       Steplan         Maj       Min         Maj       Min         Mate:       OK         Maj       Min         Mate:       Steplan         Mate:       Steplan         Steplan       Steplan         Mate:       Steplan         Steplan       Steplan         Stepl |                                                                     | Zoning Appeal Uariance Miscellaneous Conditional Use Interpretation Approved Denied Date: | Not in Di<br>Does not<br>Requires<br>Approved                                                                                   |                                      |  |