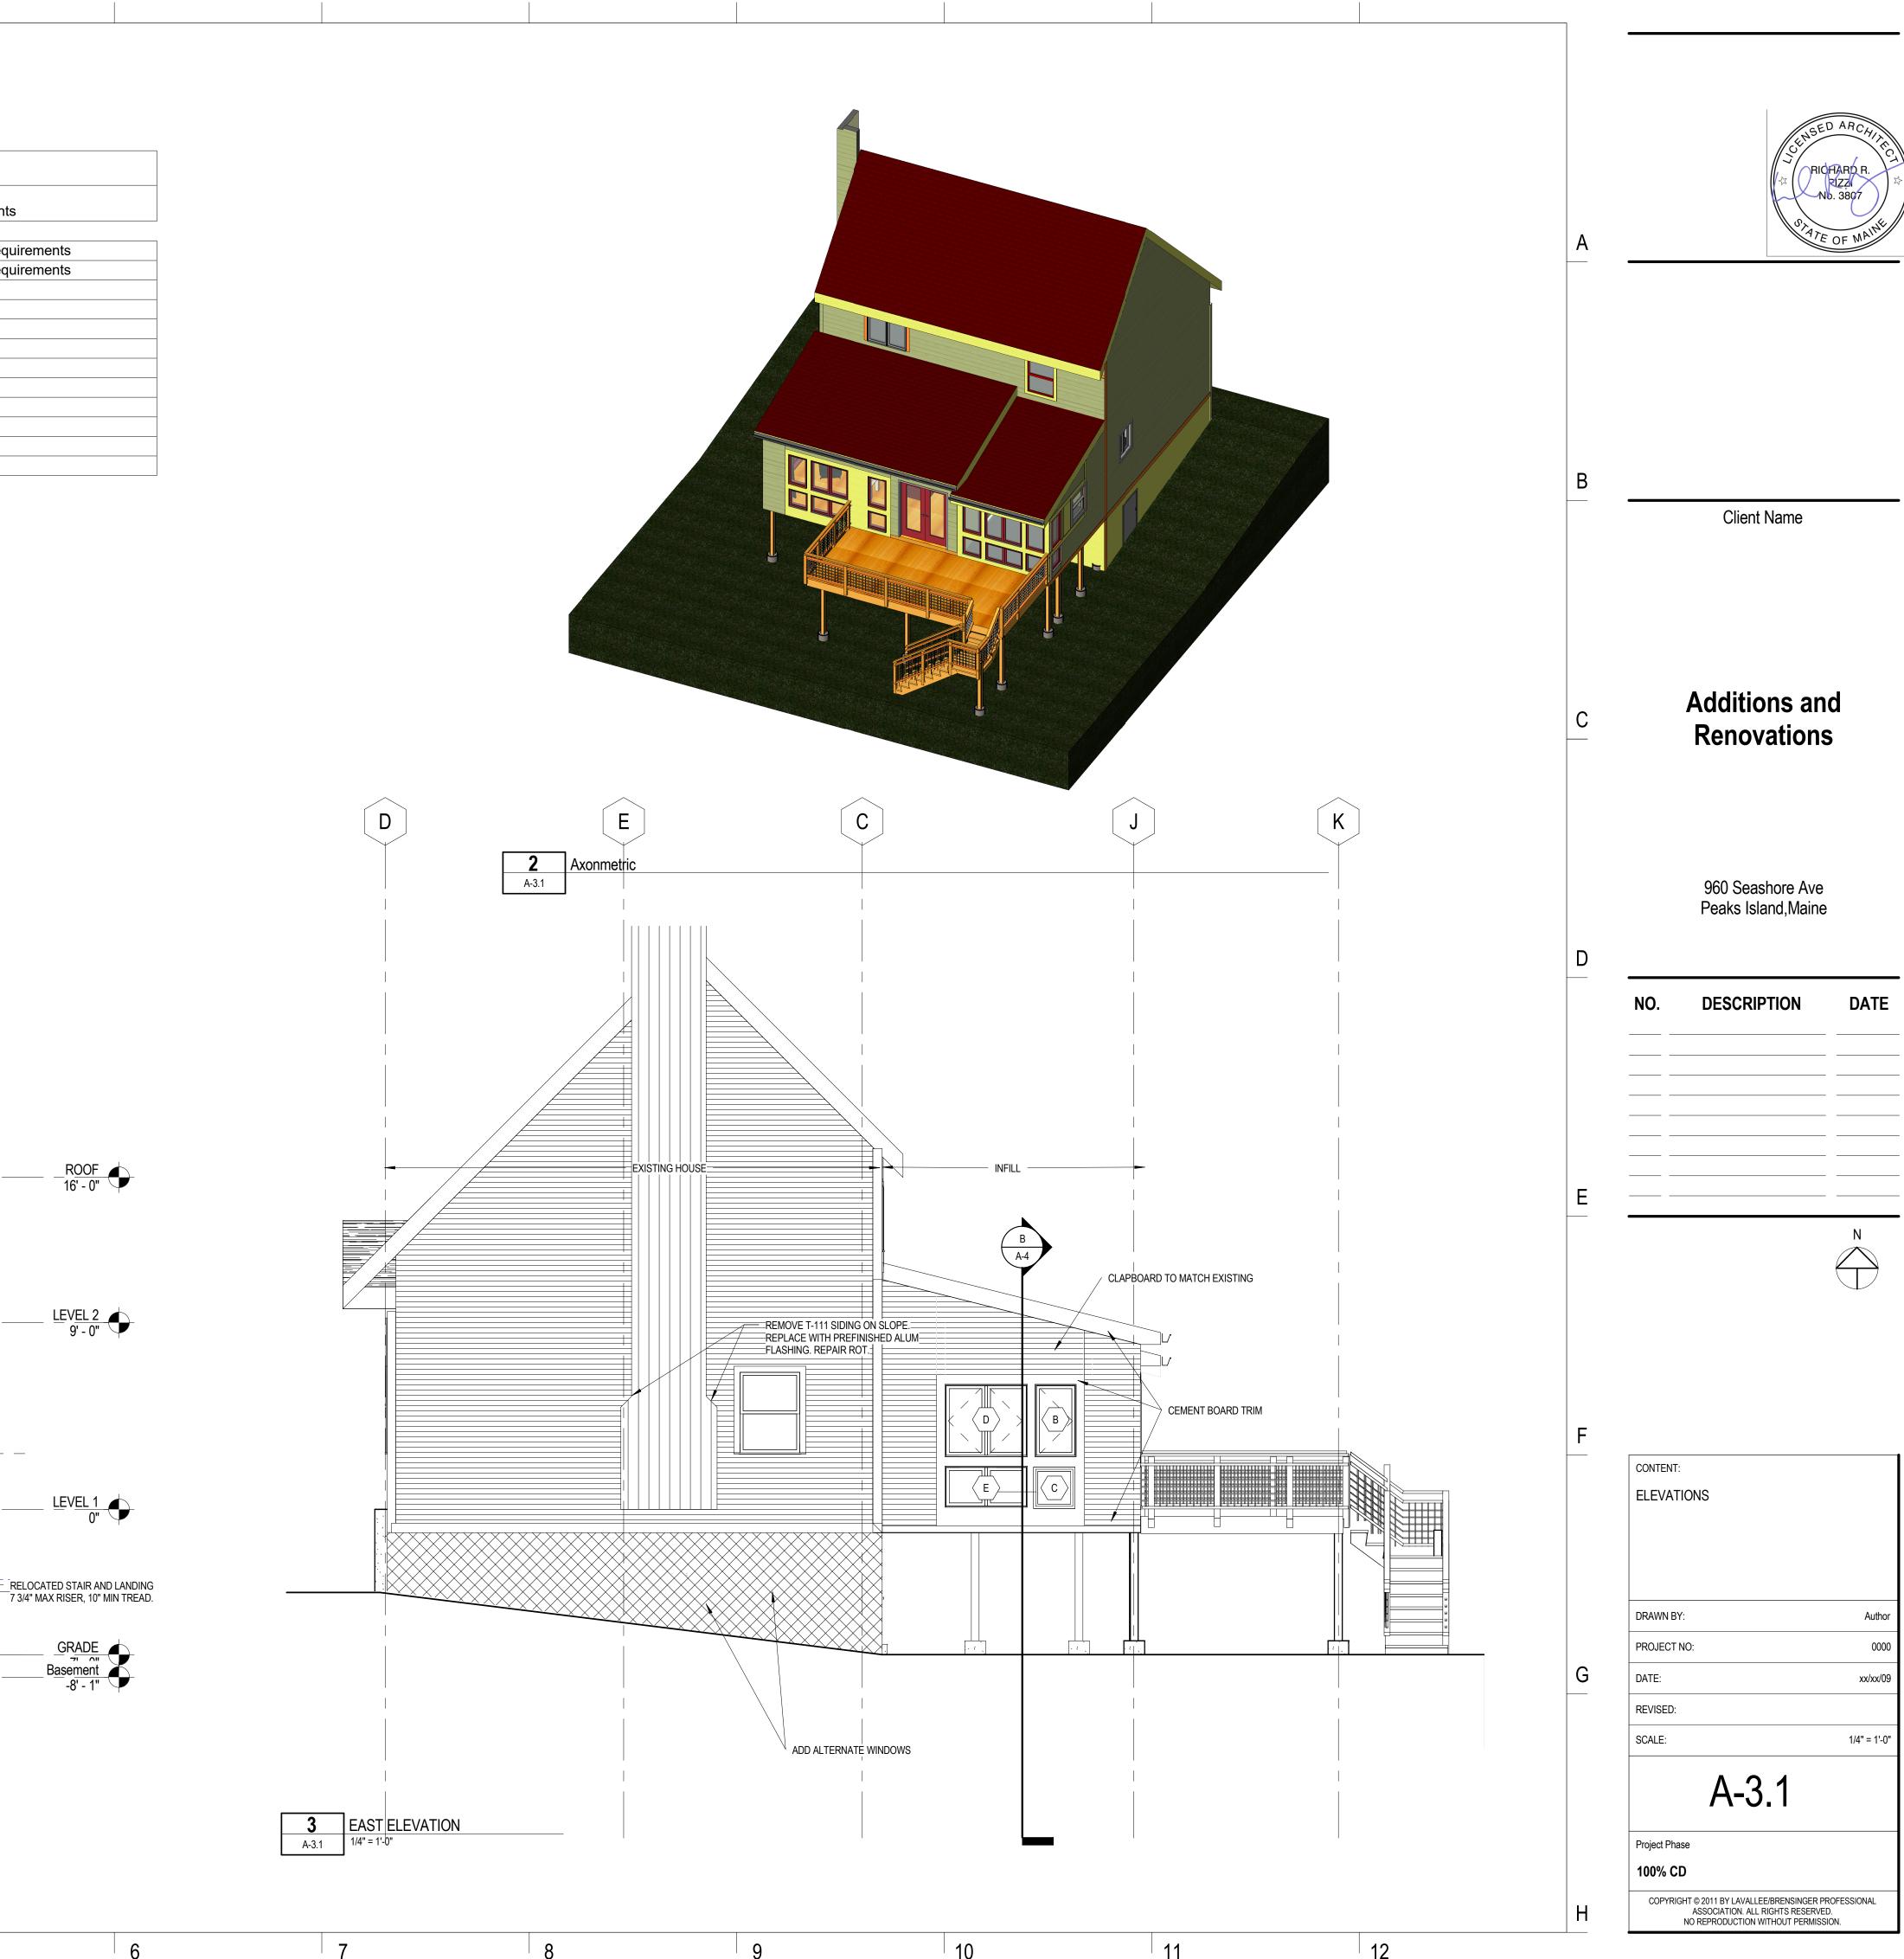

|    | Window Schedule |              |                      |                             |                                       |  |  |  |  |
|----|-----------------|--------------|----------------------|-----------------------------|---------------------------------------|--|--|--|--|
| Ma |                 | 11           | \ <b>\ /</b> ; .141- | Description                 | Oto                                   |  |  |  |  |
| rk | Туре            | Height       | Width                | Description                 | Comments                              |  |  |  |  |
| A  | 2"2w x38"h      | 3' - 2"      | 2' - 1"              | Wood Casement Window        | Comply with Egress Windowrequirements |  |  |  |  |
| A  | 2"2w x30 h      |              | 2'-1"                | Wood Casement Window        | Comply with Egress Windowrequirements |  |  |  |  |
| B  | 2"w x42"        | 3' - 5 3/4"  | 1' - 11 3/4"         | Wood Casement Window        |                                       |  |  |  |  |
| В  | 2"w x42"        | 3' - 5 3/4"  | 1' - 11 3/4"         | Wood Casement Window        |                                       |  |  |  |  |
| В  | 2"w x42"        | 3' - 5 3/4"  | 1' - 11 3/4"         | Wood Casement Window        |                                       |  |  |  |  |
| С  | 2"w x24"h       | 2' - 0"      | 2' - 0"              | Wood Casement Window        | Fixed                                 |  |  |  |  |
| С  | 2"w x24"h       | 2' - 0"      | 2' - 0"              | Wood Casement Window        | Fixed                                 |  |  |  |  |
| С  | 2"w x24"h       | 2' - 0"      | 2' - 0"              | Wood Casement Window        | Fixed                                 |  |  |  |  |
| D  | 48x42           | 3' - 5 3/4"  | 3' - 11 3/4"         | Double Wood Casement Window |                                       |  |  |  |  |
| D  | 48x42           | 3' - 5 3/4"  | 3' - 11 3/4"         | Double Wood Casement Window |                                       |  |  |  |  |
| E  | 48 x 24         | 1' - 11 3/4" | 3' - 11 3/4"         | Double Wood Casement Window | Fixed                                 |  |  |  |  |
| E  | 48 x 24         | 1' - 11 3/4" | 3' - 11 3/4"         | Double Wood Casement Window | Fixed                                 |  |  |  |  |

## Window Notes

All windows to be Jen Weld with aluminum cladding to match existing with insulatiing glass. Confirm all sizes in the field prior to ordering Match existing sizes where applicable

| 6 | 7 | 8 | 9 | 10 |
|---|---|---|---|----|
|   |   |   |   |    |