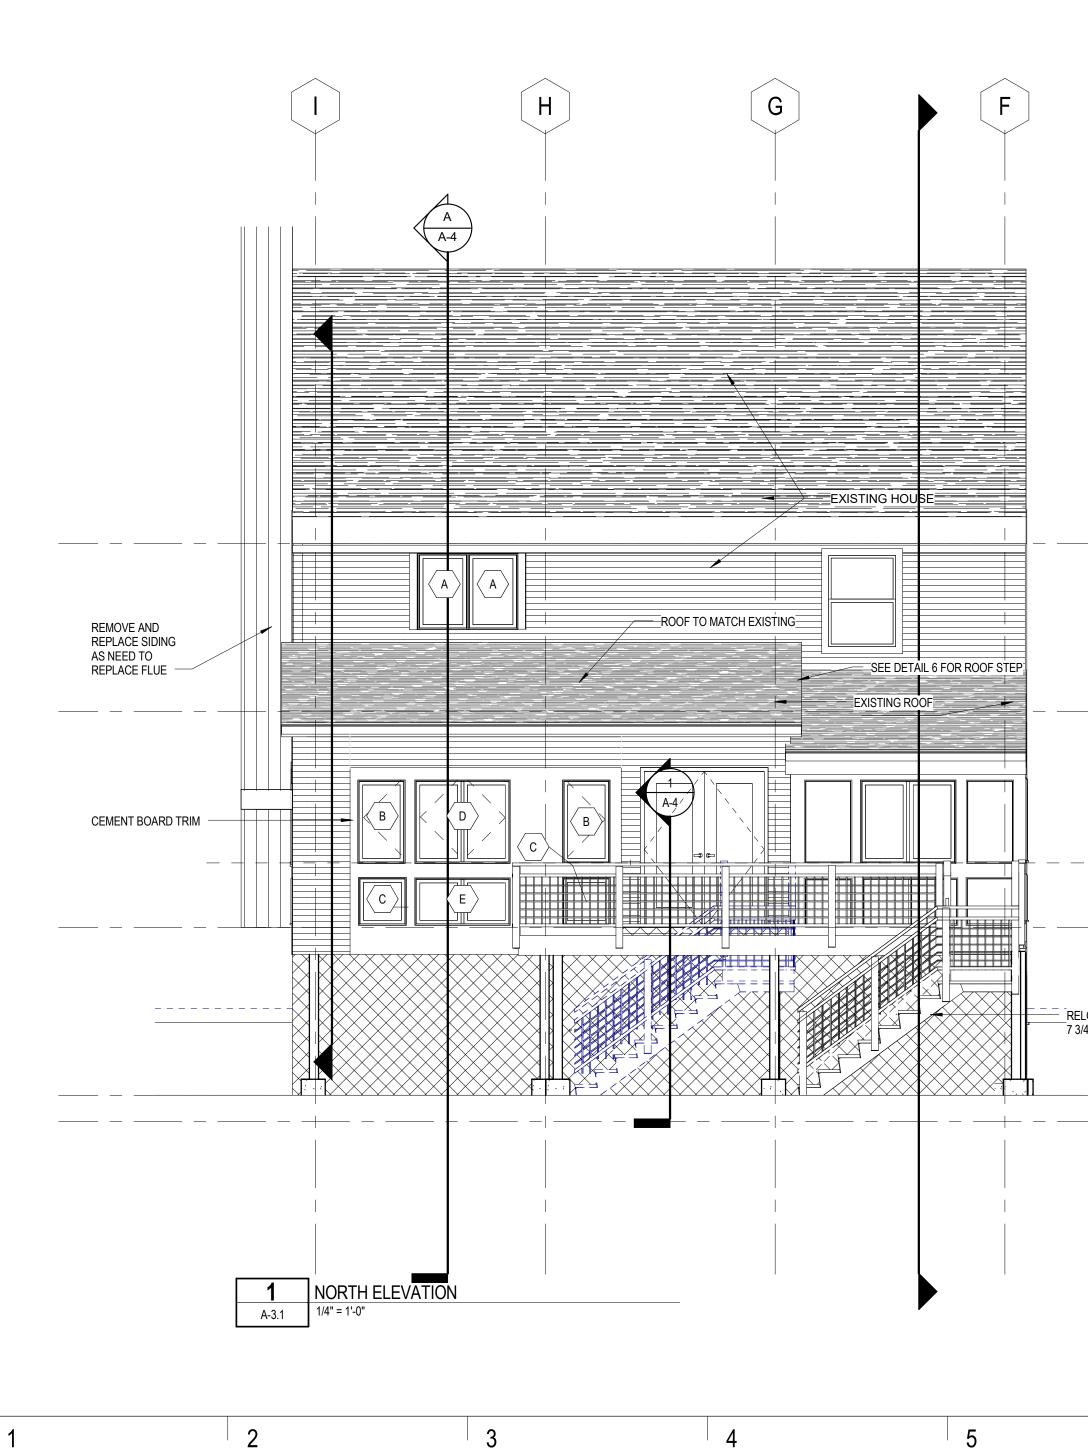

|    | Window Schedule |              |                      |                             |                                       |  |  |  |  |
|----|-----------------|--------------|----------------------|-----------------------------|---------------------------------------|--|--|--|--|
| Ma |                 | 11           | \ <b>\ /</b> ; .141- | Description                 | Oto                                   |  |  |  |  |
| rk | Туре            | Height       | Width                | Description                 | Comments                              |  |  |  |  |
| A  | 2"2w x38"h      | 3' - 2"      | 2' - 1"              | Wood Casement Window        | Comply with Egress Windowrequirements |  |  |  |  |
| A  | 2"2w x30 h      |              | 2'-1"                | Wood Casement Window        | Comply with Egress Windowrequirements |  |  |  |  |
| B  | 2"w x42"        | 3' - 5 3/4"  | 1' - 11 3/4"         | Wood Casement Window        |                                       |  |  |  |  |
| В  | 2"w x42"        | 3' - 5 3/4"  | 1' - 11 3/4"         | Wood Casement Window        |                                       |  |  |  |  |
| В  | 2"w x42"        | 3' - 5 3/4"  | 1' - 11 3/4"         | Wood Casement Window        |                                       |  |  |  |  |
| С  | 2"w x24"h       | 2' - 0"      | 2' - 0"              | Wood Casement Window        | Fixed                                 |  |  |  |  |
| С  | 2"w x24"h       | 2' - 0"      | 2' - 0"              | Wood Casement Window        | Fixed                                 |  |  |  |  |
| С  | 2"w x24"h       | 2' - 0"      | 2' - 0"              | Wood Casement Window        | Fixed                                 |  |  |  |  |
| D  | 48x42           | 3' - 5 3/4"  | 3' - 11 3/4"         | Double Wood Casement Window |                                       |  |  |  |  |
| D  | 48x42           | 3' - 5 3/4"  | 3' - 11 3/4"         | Double Wood Casement Window |                                       |  |  |  |  |
| E  | 48 x 24         | 1' - 11 3/4" | 3' - 11 3/4"         | Double Wood Casement Window | Fixed                                 |  |  |  |  |
| E  | 48 x 24         | 1' - 11 3/4" | 3' - 11 3/4"         | Double Wood Casement Window | Fixed                                 |  |  |  |  |

## Window Notes

All windows to be Jen Weld with aluminum cladding to match existing with insulatiing glass. Confirm all sizes in the field prior to ordering Match existing sizes where applicable

| 6 | 7 | 8 | 9 | 10 |
|---|---|---|---|----|
|   |   |   |   |    |