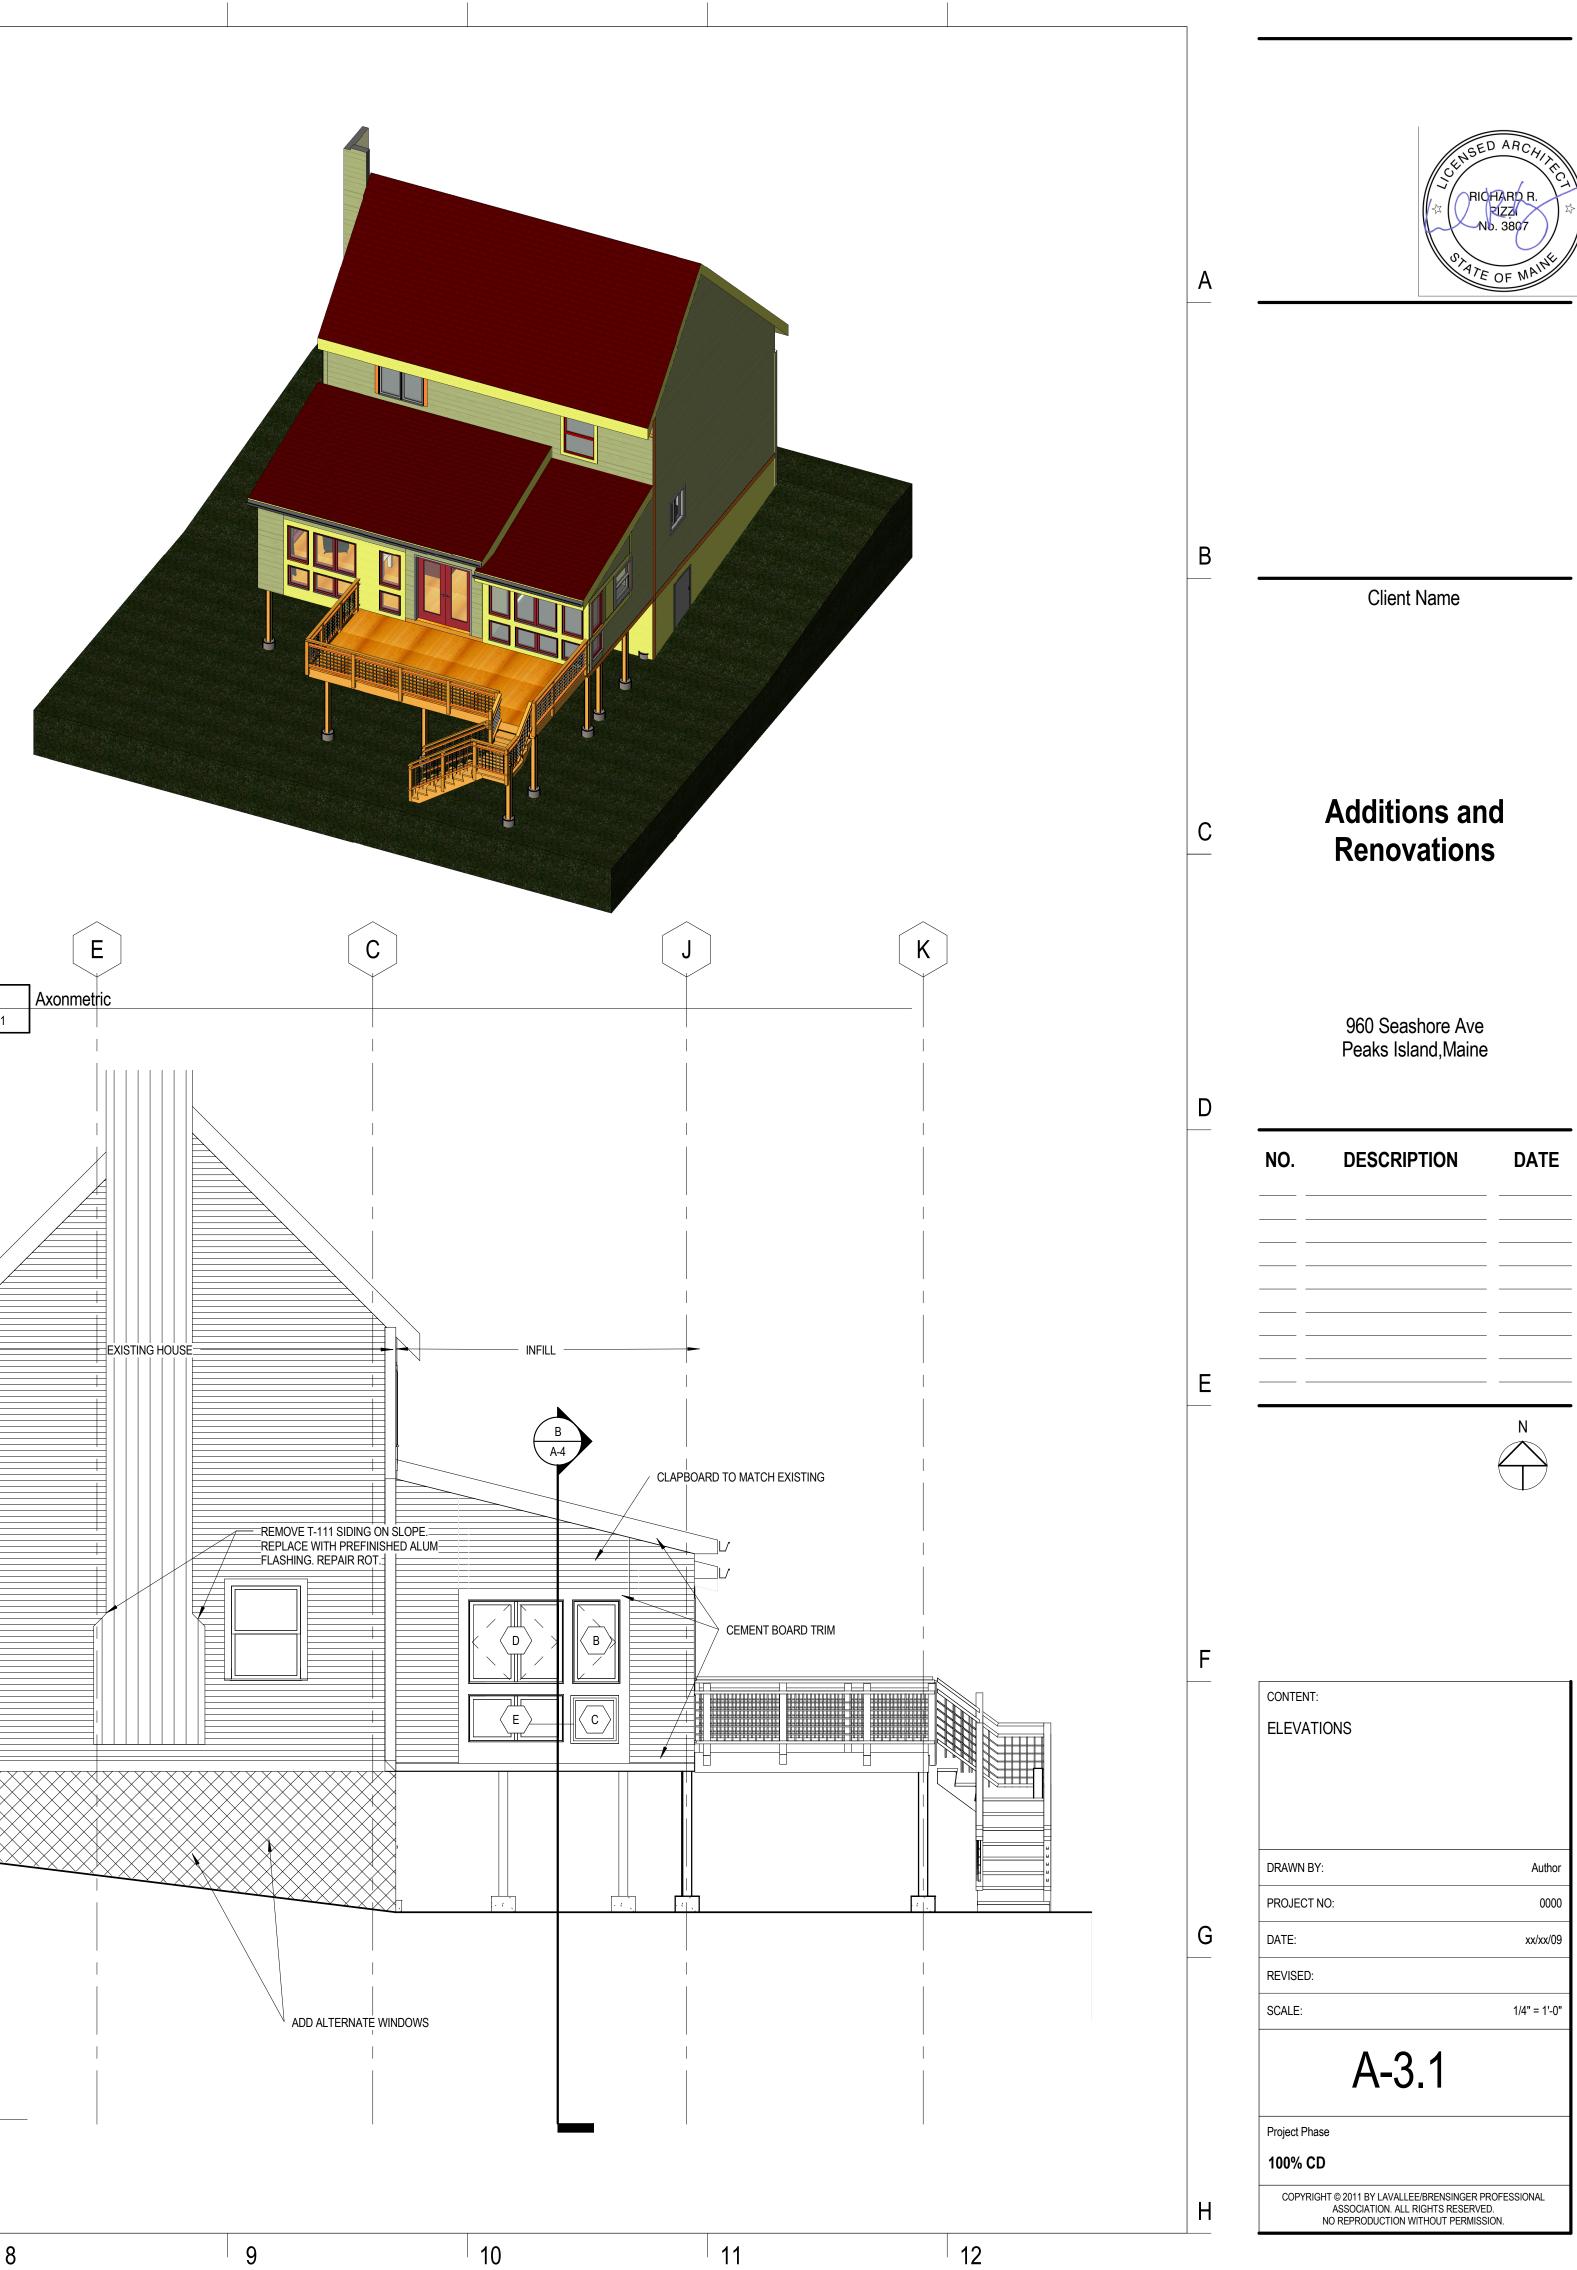

|    | Window Schedule |              |                      |                             |                                       |  |  |  |  |
|----|-----------------|--------------|----------------------|-----------------------------|---------------------------------------|--|--|--|--|
| Ma |                 | 11           | \ <b>\ /</b> ; .141- | Description                 | Oto                                   |  |  |  |  |
| rk | Туре            | Height       | Width                | Description                 | Comments                              |  |  |  |  |
| A  | 2"2w x38"h      | 3' - 2"      | 2' - 1"              | Wood Casement Window        | Comply with Egress Windowrequirements |  |  |  |  |
| A  | 2"2w x30 h      |              | 2'-1"                | Wood Casement Window        | Comply with Egress Windowrequirements |  |  |  |  |
| B  | 2"w x42"        | 3' - 5 3/4"  | 1' - 11 3/4"         | Wood Casement Window        |                                       |  |  |  |  |
| В  | 2"w x42"        | 3' - 5 3/4"  | 1' - 11 3/4"         | Wood Casement Window        |                                       |  |  |  |  |
| В  | 2"w x42"        | 3' - 5 3/4"  | 1' - 11 3/4"         | Wood Casement Window        |                                       |  |  |  |  |
| С  | 2"w x24"h       | 2' - 0"      | 2' - 0"              | Wood Casement Window        | Fixed                                 |  |  |  |  |
| С  | 2"w x24"h       | 2' - 0"      | 2' - 0"              | Wood Casement Window        | Fixed                                 |  |  |  |  |
| С  | 2"w x24"h       | 2' - 0"      | 2' - 0"              | Wood Casement Window        | Fixed                                 |  |  |  |  |
| D  | 48x42           | 3' - 5 3/4"  | 3' - 11 3/4"         | Double Wood Casement Window |                                       |  |  |  |  |
| D  | 48x42           | 3' - 5 3/4"  | 3' - 11 3/4"         | Double Wood Casement Window |                                       |  |  |  |  |
| E  | 48 x 24         | 1' - 11 3/4" | 3' - 11 3/4"         | Double Wood Casement Window | Fixed                                 |  |  |  |  |
| E  | 48 x 24         | 1' - 11 3/4" | 3' - 11 3/4"         | Double Wood Casement Window | Fixed                                 |  |  |  |  |

## Window Notes

All windows to be Jen Weld with aluminum cladding to match existing with insulatiing glass. Confirm all sizes in the field prior to ordering Match existing sizes where applicable

| 6 | 7 | 8 | 9 | 10 |
|---|---|---|---|----|
|   |   |   |   |    |