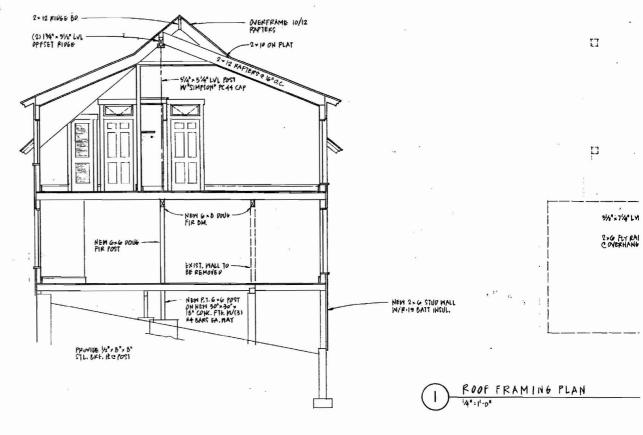

(2) 11.3. 2 1. 8. × 138. |     | Bi-Falo  | SIMPSON. H-1028             |
| ē        | AIVIS         | (2) 1/8,194,811 (2)      |     | PASSALE  | BSMIN MOSTHIS.              |
| 3        | BATH Nº 2     | 2140,61812136"           |     | Laxx     | G301-M , NOSJWIS,           |
| ∞        | BATH Nº 7     | (3) 1-0,01.8. 138.       |     | 81.4010  | "SIMPSON" H.1053            |
| 3        | BATH: Nº 2    | 21.00 x 61.81 x 1380     |     | PRIVACY  | EGOI-M. NOSAMISA            |
| 2        | PEOKON No.3   | 31.8. × 91.8 × 1.8.      | 7   | A4VSSVJ  | ESOI. W. NOSJIMIS           |
| 2        | DED ROOM NES  | (4)1-9461.84×13%×        |     | PASSA66  | "SIMPSON" M.1053            |
|          |               |                          |     |          |                             |