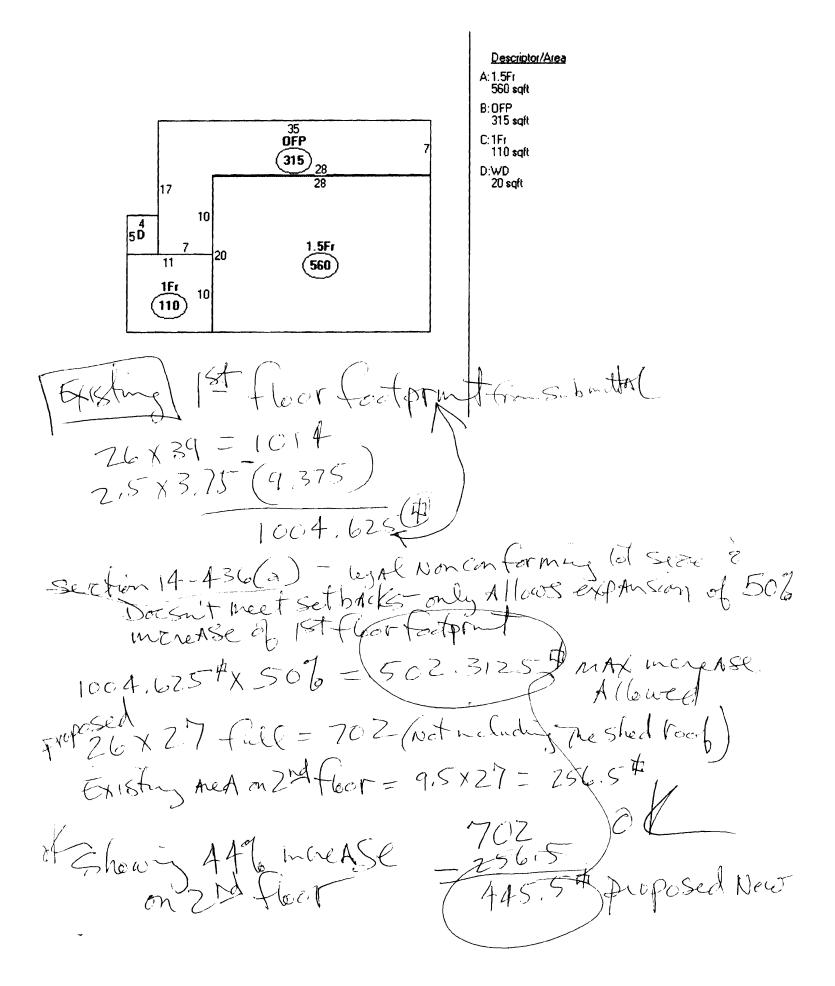

16 B ST SEASONAL

Owner Address

MACISSAC PHYLLIS 1010 BROOKHAVEN WALK NE ATLANTA GA 30319

Book/Page Legal NCFY04/ 90-Q-10 B ST PEAKS ISLAND 2688 SF IR-2

#### **Current Assessed Valuation**

**Land** \$119,800

Building \$81,600 Total \$201,400

### **Property Information**

Year Built 1890

Bedrooms

**Style** Old Style

Full Baths

Story Height

**Sq. Ft**. 1090

Total Acres

3

Outbuildings

Quantity

Year Built

Half Baths

Total Rooms

Attic None

Grade

Basement Pier/slab

Condition

Sales Information

**Date** 01/01/1997

Type
LAND + BLDING

Price

Size

Book/Page 12890-199

Picture and Sketch

Picture

Sketch

Tax Map

Click here to view Tax Roll Information.

Any information concerning tax payments should be directed to the Treasury office at 874-8490 or emailed.

New Search!







City of Portland, Maine - Building or Use Permit Application 389 Congress Street, 04101, Tel: (207) 874-8703, FAX: 874-8716 Owner: Phone: Location of Construction: 16 B St. Peaks Island, ME Danieli, Phyllis Leasee/Buyer's Name: Phone: BusinessName: Owner Address: Contractor Name: Phone: Address: 97 Brackett Ave, XXXX Peaks Isl, ME 04108 766-2676 McTigue Construction OCT 2 4 1996 COST OF WORK: PERMIT FEE: Proposed Use: Past Use: 12,000.00 80.00 FIRE DEPT. 

Approved INSPECTION: Same ☐ Denied Type: Use Group: Signature: Proposed Project Description: PEDESTRIAN ACTIVITIES DISTRICT (P.U.D.) Action: Approved war 🗖 Approved with Conditions: Enlargen existing bathroom as per plans □ Shoreland → Not Denied ☐ Wetland ☐ Flood Zone ☐ Subdivision Signature: Permit Taken By: Kary Gresik ☐ Site Pl