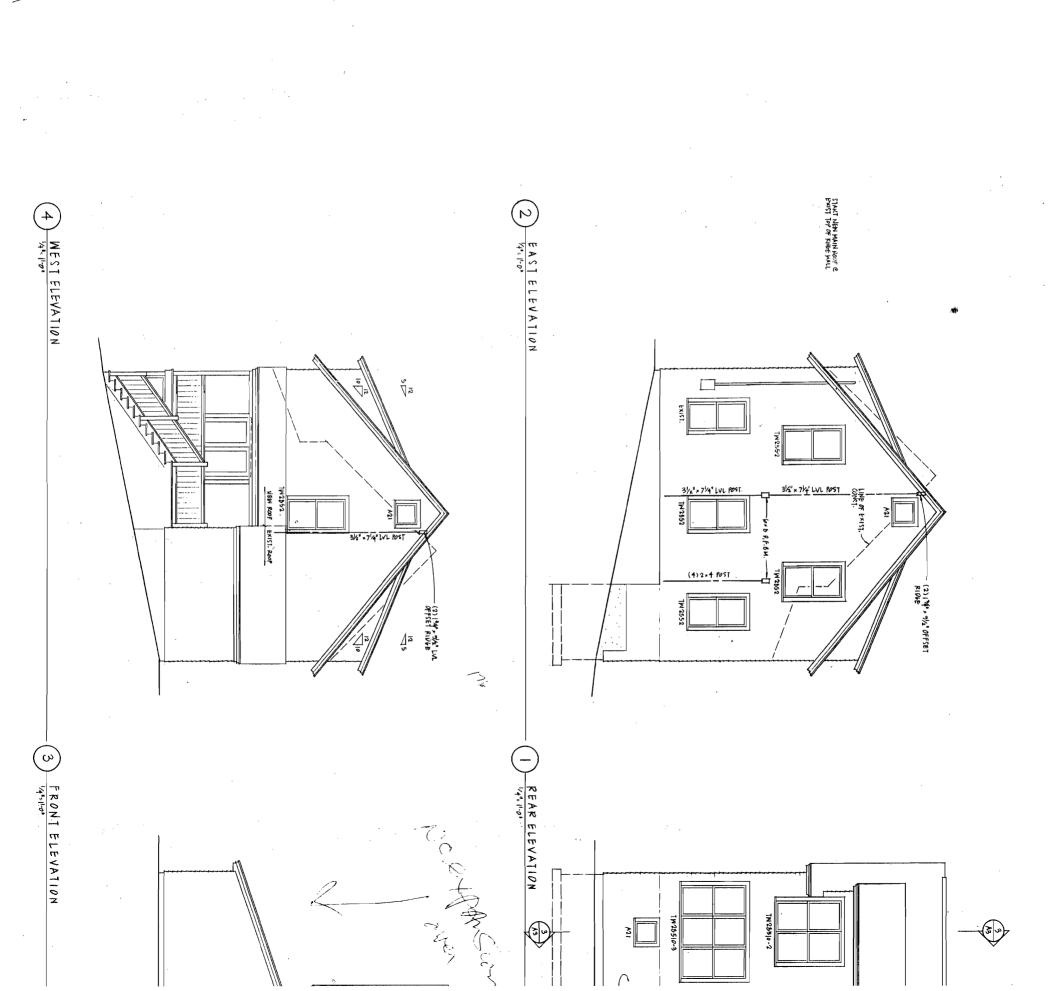

11.3. 2 1. 8. × 138. |     | Bi-Falo  | SIMPSON. H-1028             |
| ē        | AIVIS         | (2) 1/8,194,811 (2)      |     | PASSALE  | BSMIN MOSTHIS.              |
| 3        | BATH Nº 2     | 2140,61812136"           |     | Laxx     | G301-M , NOSJWIS,           |
| ∞        | BATH Nº 7     | (3) 1-0,01.8. 138.       |     | 81.4010  | "SIMPSON" H.1053            |
| 3        | BATH: Nº 2    | 21.00 x 61.81 x 1380     |     | PRIVACY  | EGOI-M. NOSAMISA            |
| 2        | PEOKON No.3   | 31.8. × 91.8 × 1.8.      | 7   | A4VSSVJ  | ESOI. W. NOSJIMIS           |
| 2        | DED ROOM NES  | (4)1-9461.84×13%×        |     | PASSA66  | "SIMPSON" M.1053            |
|          |               |                          |     |          |                             |