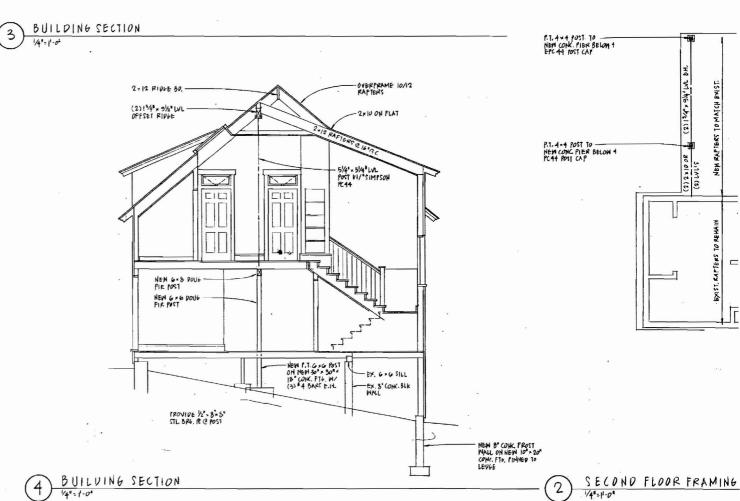

) 11.3. 2 1. 8. × 138. |     | Bi-Falo  | SIMPSON. H-1028             |
| ē        | AIVIS         | (2) 1/8,194,811 (2)      |     | PASSALE  | BSMIN MOSTHIS.              |
| 3        | BATH Nº 2     | 2140,61812136"           |     | Laxx     | G301-M , NOSJWIS,           |
| ∞        | BATH Nº 7     | (3) 1-0,01.8. 138.       |     | 81.4010  | "SIMPSON" H.1053            |
| 3        | BATH: Nº 2    | 21.00 x 61.81 x 1380     |     | PRIVACY  | EGOI-M. NOSAMISA            |
| 2        | PEOKON No.3   | 31.8. × 91.8 × 1.8.      | 7   | A4VSSVJ  | ESOI. W. NOSJIMIS           |
| 2        | DED ROOM NES  | (4)1-9461.84×13%×        |     | PASSA66  | "SIMPSON" M.1053            |
|          |               |                          |     |          |                             |