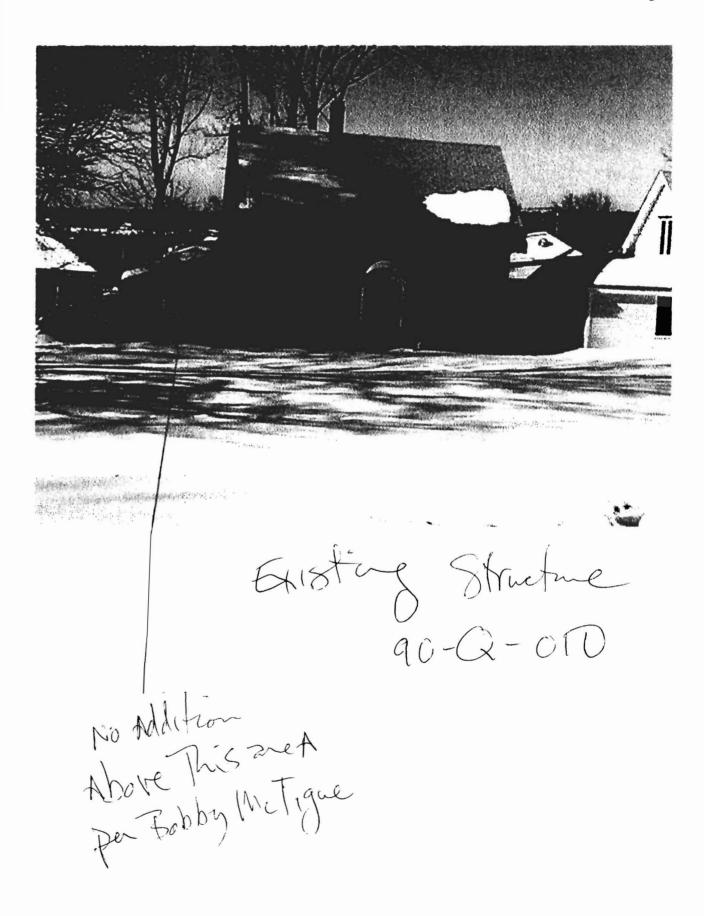

6 B ST SEASONAL

Owner Address

MACISSAC PHYLLIS 1010 BROOKHAVEN WALK NE ATLANTA GA 30319

Book/Page Legal NCFY04/ 90-Q-10 B ST PEAKS ISLAND 2688 SF IR-2

#### **Current Assessed Valuation**

**Land** \$119,800

Building \$81,600 Total \$201,400

### **Property Information**

Year Built 1890

Bedrooms

**Style** Old Style

Full Baths

Story Height

**Sq. Ft**. 1090

Total Acres

3

Outbuildings

Quantity

Year Built

Half Baths

Total Rooms

Attic None

Grade

Basement Pier/slab

Condition

Sales Information

**Date** 01/01/1997

Type
LAND + BLDING

Price

Size

Book/Page 12890-199

Picture and Sketch

Picture

Sketch

Tax Map

Click here to view Tax Roll Information.

Any information concerning tax payments should be directed to the Treasury office at 874-8490 or emailed.

New Search!







City of Portland, Maine - Building or Use Permit Application 389 Congress Street, 04101, Tel: (207) 874-8703, FAX: 874-8716 Owner: Phone: Location of Construction: 16 B St. Peaks Island, ME Danieli, Phyllis Leasee/Buyer's Name: Phone: BusinessName: Owner Address: Contractor Name: Phone: Address: 97 Brackett Ave, XXXX Peaks Isl, ME 04108 766-2676 McTigue Construction OCT 2 4 1996 COST OF WORK: PERMIT FEE: Proposed Use: Past Use: 12,000.00 80.00 FIRE DEPT. 

Approved INSPECTION: Same ☐ Denied Type: Use Group: Signature: Proposed Project Description: PEDESTRIAN ACTIVITIES DISTRICT (P.U.D.) Action: Approved war 🗖 Approved with Conditions: Enlargen existing bathroom as per plans □ Shoreland → Not Denied ☐ Wetland ☐ Flood Zone ☐ Subdivision Signature: Permit Taken By: Kary Gresik ☐ Site Plan