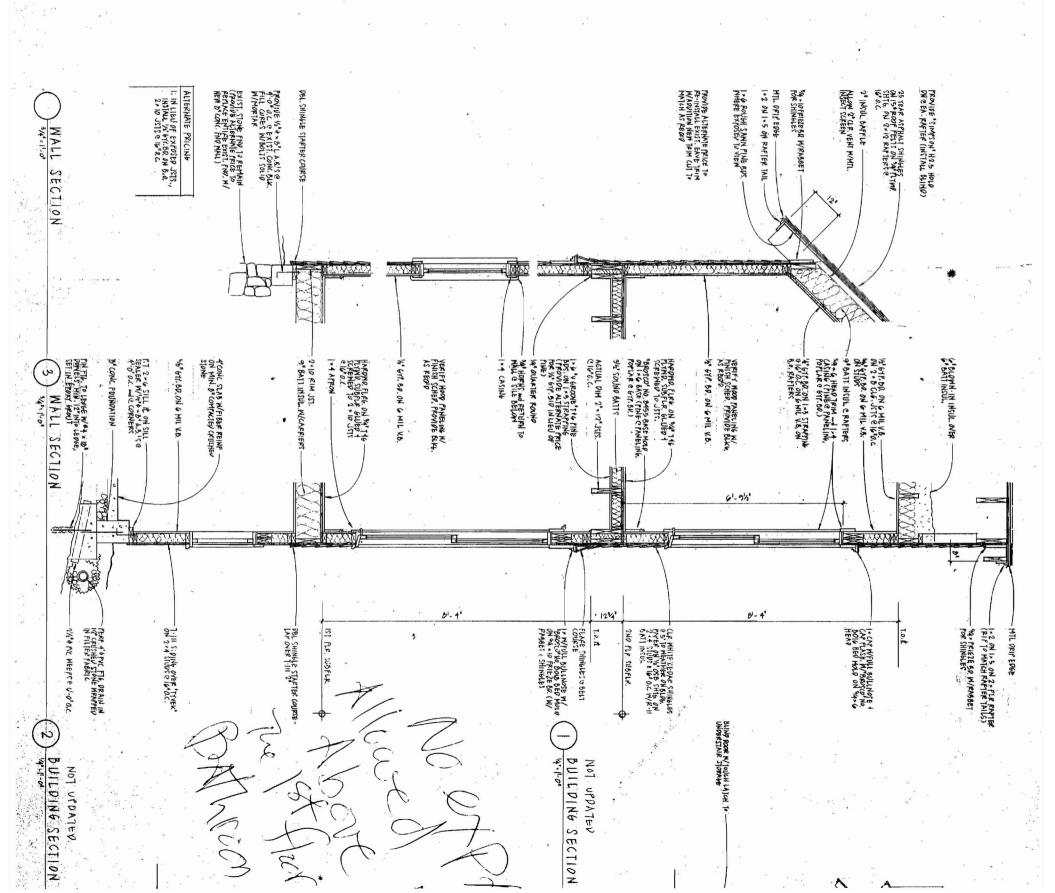

| (2) 11.3. 2 1. 8. × 138. |     | Bi-Falo  | SIMPSON. H-1028             |
| ē        | AIVIS         | (2) 1/8,194,811 (2)      |     | PASSALE  | BSMIN MOSTHIS.              |
| 3        | BATH Nº 2     | 2140,61812136"           |     | Laxx     | G301-M , NOSJWIS,           |
| ∞        | BATH Nº 7     | (3) 1-0,01.8. 138.       |     | 81.4010  | "SIMPSON" H.1053            |
| 3        | BATH: Nº 2    | 21.00 x 61.81 x 1380     |     | PRIVACY  | EGOI-M. NOSAMISA            |
| 2        | PEOKON No.3   | 31.8. × 91.8 × 1.8.      | 7   | A4VSSVJ  | ESOI. W. NOSJIMIS           |
| 2        | DED ROOM NES  | (4)1-9461.84×13%×        |     | PASSA66  | "SIMPSON" M.1053            |
|          |               |                          |     |          |                             |