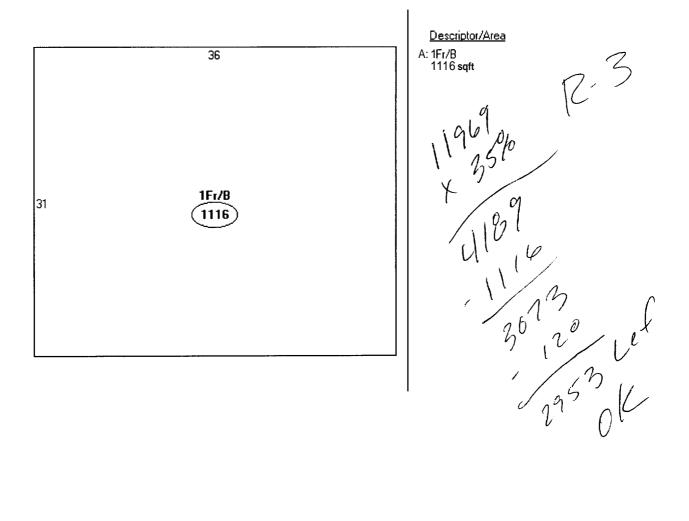

#### **Current Owner Information**

| Cur             | rent Owner Info      | rmation                                               |                    |                 |                         |
|-----------------|----------------------|-------------------------------------------------------|--------------------|-----------------|-------------------------|
|                 | Card Number          | ], of ],                                              |                    |                 |                         |
|                 | Parcel ID            | 153A A009001                                          |                    |                 |                         |
|                 | Location             | 40 BERRY AVE                                          |                    |                 |                         |
|                 | Land Use             | SINGLE FAMILY                                         |                    |                 |                         |
|                 | Owner Address        | HOOGHKIRK EDWARD<br>40 berry ave<br>Portland me 04103 | o ₩₩!! VET BLIND & | MILLICENT M JTS |                         |
|                 | Book/Page<br>Legal   | 153A-A-9-10<br>Berry AVE 40                           |                    |                 |                         |
|                 |                      | 11969 SF                                              |                    |                 |                         |
|                 | Current              | aluation Infor                                        | mation             |                 |                         |
|                 |                      |                                                       |                    |                 |                         |
|                 | Land<br>\$33,710     | Building<br>¢62∍580                                   | Total<br>\$96,290  | )               |                         |
|                 |                      |                                                       |                    |                 |                         |
|                 | New Estimated        | d Valuation Inf                                       | ormation           |                 |                         |
|                 |                      | -                                                     |                    | e-In Value      |                         |
|                 | \$73,200             | \$91,800 \$16                                         | 5,000 \$           | 130-b45         |                         |
| Property Info   | ormation             |                                                       |                    |                 |                         |
| Year Built      | Style                | Story Height                                          | sq. Ft.            | Total Acres     |                         |
| 1950            | Ranch                | Г                                                     | 1116               | 0.275           |                         |
|                 |                      |                                                       |                    |                 |                         |
| Bedrooms<br>2   | Full Baths<br>L      | Half Baths                                            | Total Room;<br>5   | s Attic<br>None | Basement<br>Full        |
|                 |                      |                                                       |                    |                 |                         |
| Outbuildings    |                      |                                                       |                    |                 |                         |
| Туре            | Quantity             | Year Built                                            | Size               | Grade           | Condition               |
|                 |                      |                                                       |                    |                 |                         |
|                 |                      |                                                       |                    |                 |                         |
|                 |                      |                                                       |                    |                 |                         |
|                 |                      |                                                       |                    |                 |                         |
|                 |                      |                                                       |                    |                 |                         |
| Sales I         | nformation           |                                                       |                    |                 |                         |
| Date            | T                    | rpe                                                   | Price              | Book/Pag        | je                      |
|                 |                      |                                                       |                    |                 |                         |
|                 |                      |                                                       |                    |                 |                         |
|                 |                      |                                                       |                    |                 |                         |
|                 |                      | Picture and                                           | Sketch             |                 |                         |
|                 | Pictu                |                                                       |                    |                 |                         |
|                 | FICT                 | ite Sketc                                             | на тах Мар         |                 |                         |
|                 |                      |                                                       |                    |                 |                         |
|                 | Click                | here to view Tax                                      | Roll Information   |                 |                         |
| Any informatior | n concerning tax pay | yments should be                                      | directed to the Tr |                 | 74-8490 or <del>e</del> |
|                 |                      | maila                                                 | d                  |                 |                         |