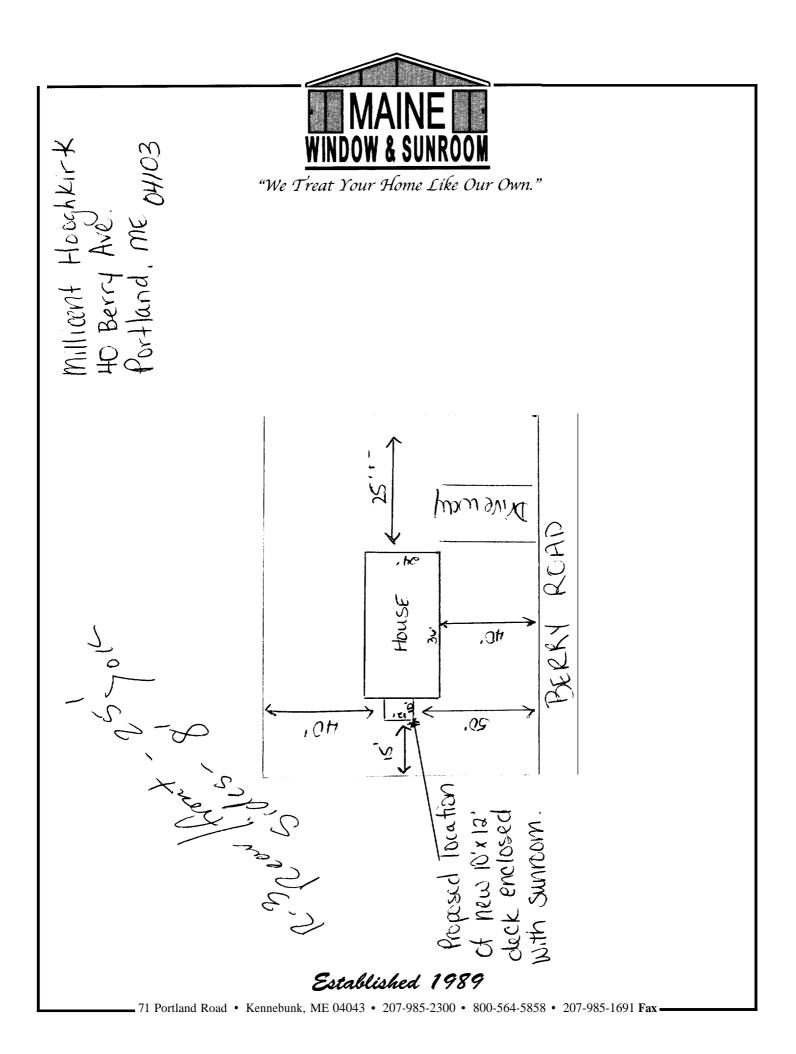

| Location/Address of Construction: 4(                                                                                                                                                                                                                           | Porc                                     | r Ave.                                                                                   |                   |                                                                  |
|----------------------------------------------------------------------------------------------------------------------------------------------------------------------------------------------------------------------------------------------------------------|------------------------------------------|------------------------------------------------------------------------------------------|-------------------|------------------------------------------------------------------|
| Total Square Footage of Proposed Structu<br>しんの ジェート・                                                                                                                                                                                                          |                                          | Square Footage of Lot<br>용, 9니나 + -                                                      |                   |                                                                  |
| Tax Assessor's Chart, Block & Lot                                                                                                                                                                                                                              | Owner:                                   |                                                                                          |                   | Telephone:                                                       |
| Chart# Block# Lot#                                                                                                                                                                                                                                             | Millice                                  | nt Hooshkirt                                                                             |                   | 797 - 5584                                                       |
| Lessee/Buyer's Name (If Applicable)                                                                                                                                                                                                                            | l telephone                              | name, address & $985$<br>Sura Vor $k^{300}$                                              | cc<br>W           | ork: \$ <u>10,000</u> .00                                        |
|                                                                                                                                                                                                                                                                | 71 Poit<br>Kannek                        | 10 mindquiz 3 - 37<br>Jana Rd -<br>mrk., ME 24043                                        | Fe                | æ:\$111,00                                                       |
| Current uso: Single Gamily                                                                                                                                                                                                                                     |                                          |                                                                                          |                   | -                                                                |
| If the location is currently vacant, what wa                                                                                                                                                                                                                   | as prior use:                            |                                                                                          |                   | _                                                                |
| Approximately how long has it been vaca                                                                                                                                                                                                                        | nt:                                      |                                                                                          |                   | _                                                                |
| Proposeduse: Sunram<br>Project description: Build deck a                                                                                                                                                                                                       |                                          |                                                                                          |                   |                                                                  |
| Contractor's name, address & telephone:<br>Who should we contact when the permit<br>Mailing address:                                                                                                                                                           | 1) (0, 11 (0<br>7   PC ( 7  <br>6 ready: | And Rd. Kenneb<br>Sara York                                                              | 100<br>           | k, ME 04043                                                      |
| We will contact you by phone when the p<br>review the requirements before starting ar<br>and a \$100.00fee if any work starts before                                                                                                                           | ny work, with                            | a Plan Reviewer. A stop v                                                                | vork              |                                                                  |
| IF THE REQUIRED INFORMATION IS NOT INCLU<br>DENIED AT THE DISCRETION OF THE BUILDING<br>INFORMATION IN ORDER TO APROVE THIS PE                                                                                                                                 | /PLANNING                                |                                                                                          |                   |                                                                  |
| I hereby certify that I am the Owner of record of the na<br>have been authorized by the owner to make this appl<br>jurisdiction. In addition, if a permit for work described ir<br>shall have the authority to enter all areas covered by t<br>to this permit. | ication as his/he<br>n this applicatio   | ər authorized agent. I agree to co<br>n is Issued, I cərtify that the Code               | onforn<br>Officia | n to all applicable laws of this all's authorized representative |
| signature of applicant: Sala A                                                                                                                                                                                                                                 | York                                     | Date: 2                                                                                  | DE                | CIV DE BORTI AND ME                                              |
| This is NOT a permit, you may no<br>If you are in a Historic District you ma<br>Planning Depa                                                                                                                                                                  | iy be subj                               | nce ANY work until the<br>act to additional perm<br>the 4 <sup>th</sup> floor & City Hal | itting            | nit is issued.<br>and fiees with the<br>RECEIVED                 |