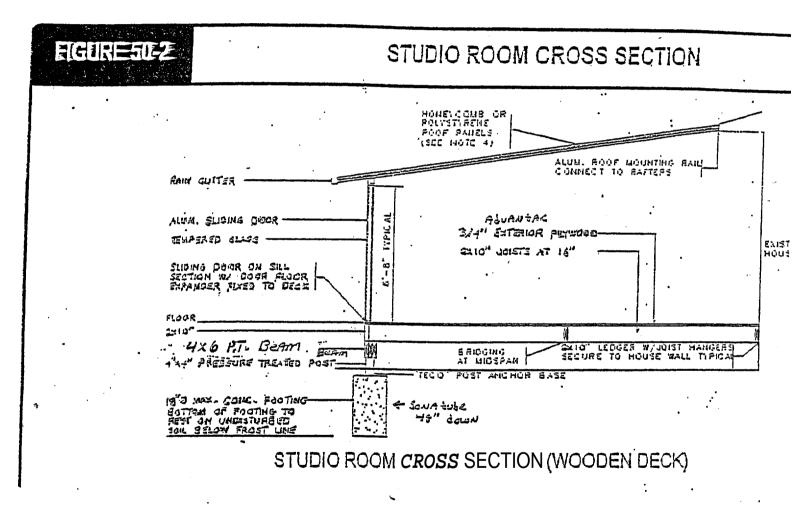

Main Window&Sunroom 71 Portland Rd. Kennebunk, ME 04043

Attn: Jason Johnson

RE: Compliance with BOCA 1999 Code

Dear Jason,

Per your request, we are pleased to inform you that Craft-Bilt Manufacturing studio/gable-, aluminum/vinyl-patio enclosures comply with the sunroom construction requirements of the 1999 BOCA Code.

Should you have any additional questions, please feel fi-ee to contact us.

Sincerely, CraftBilt Manufacturing Company Craig Jost Engineer

Enthusiastic Employees ... Flawless Performance ... Delighted Customers 53 Souderton-Hatfield Pike • Souderton, PA 18964 • 215.721.7700 • Fax 215.721.9338 • www.craftbilt.com