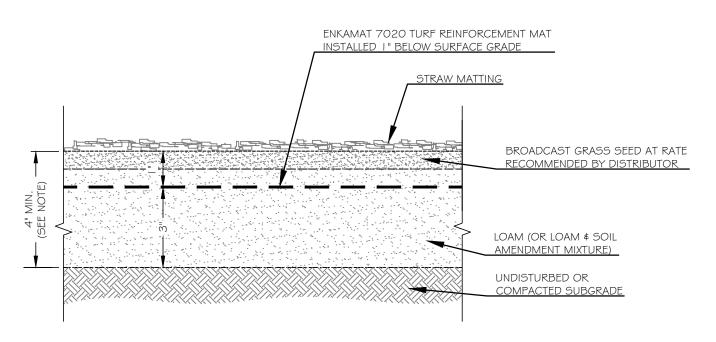

- INSTALLATION INSTRUCTIONS:

  I. TURF REINFORCEMENT MAT MATERIAL SHALL BE ENKAMAT 7020, OR APPROVED EQUAL. STRAW MATTING SHALL BE CURLEX 11, OR APPROVED EQUAL.
- 2. FOR ENKAMAT ONLY:
- 2. I APPLY 3" OF LOAM ONTO THE GROUND SURFACE. 2.2 OVER TOP THE 3" OF LOAM, UNROLL MAT IN THE DIRECTION OF WATER FLOW.
- 3. MAT SHOULD LIE FLAT. DO NOT STRETCH MAT OVER GROUND. STRETCHING MAY CAUSE MAT TO BRIDGE DEPRESSIONS IN THE SURFACE AND ALLOW EROSION UNDERNEATH.
- 4. BURY TRANSVERSE TERMINAL ENDS OF MAT TO SECURE AND PREVENT EROSIVE FLOW UNDERNEATH.
- 5. SECURE MAT SNUGLY INTO ALL TRANSVERSE CHECK SLOTS.
- 6. BACKFILL AND COMPACT TRENCHES AND CHECK SLOTS AFTER STAKING THE MAT IN BOTTOM OF TRENCH.
- 7. OVERLAP ROLL ENDS BY THREE (3) FEET (MIN.) WITH UPSLOPE MAT ON TOP TO PREVENT UPLIFT OF MAT END BY WATER FLOW. IF INSTALLING IN THE DIRECTION OF A CONCENTRATED WATER FLOW, START NEW ROLLS IN A TRANSVERSE DITCH.
- 8. OVERLAP ADJACENT EDGES OF MAT BY THREE (3) INCHES (MIN.) AND STAKE.
- 9. USE WOOD STAKES OR STAPLES FOR PINNING MAT TO THE GROUND SURFACE, PER MANUFACTURER'S RECOMMENDATIONS.
- 10. IN ALL TRANSVERSE TERMINAL TRENCHES AND CHECK SLOTS, STAKE EACH MAT AT ITS CENTER AND OVERLAP EDGES BEFORE BACKFILLING AND COMPACTING.
- II. STAKE OVERLAPS LONGITUDINALLY AT THREE (3) TO FIVE (5) FOOT INTERVALS.
- 12. FOR ENKAMAT ONLY: WORK ADDITIONAL LOAM INTO THE MAT AND COVER THE MAT SURFACE WITH 1" OF LOAM, THEN SEED AND MULCH.

LOAM AND SEED DETAIL NOT TO SCALE

C4.0

I. ALL DISTURBED AREAS NOT OTHERWISE TREATED WITHIN EXISTING LAWN AREA SHALL BE LOAMED, SEEDED, AN MULCHED WITH "ESTATE GREEN MIX" AS DISTRIBUTED BY ALLEN, STERLING, AND LATHROP OF FALMOUTH, MAINE.

2. ALL DISTURBED AREAS NOT OTHERWISE TREATED BEYOND EDGE OF EXISTING LAWN AREA SHALL BE LOAMED AND SEEDED WITH MOOT "ROADSIDE MIXTURE NUMBER 3" (MOOT 618.01c). EROSION CONTROL BLANKET SHALL BE INSTALLED ON ALL SLOPES EQUAL TO OR GREATER THAN 10%.