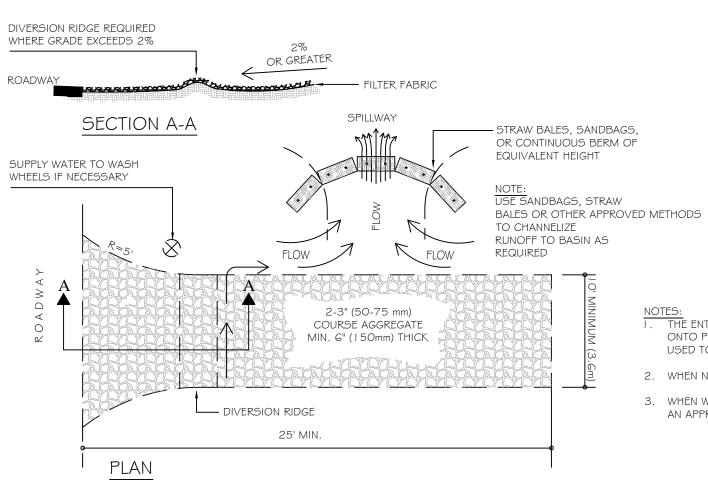

FEET (MIN.) WITH UPSLOPE MAT ON TOP TO PREVENT UPLIFT OF MAT END BY WATER FLOW. IF INSTALLING IN THE DIRECTION OF A CONCENTRATED WATER FLOW, START NEW ROLLS IN A TRANSVERSE DITCH.
- 8. OVERLAP ADJACENT EDGES OF MAT BY THREE (3) INCHES (MIN.) AND STAKE.
- 9. USE WOOD STAKES OR STAPLES FOR PINNING MAT TO THE GROUND SURFACE, PER MANUFACTURER'S RECOMMENDATIONS.
- 10. IN ALL TRANSVERSE TERMINAL TRENCHES AND CHECK SLOTS, STAKE EACH MAT AT ITS CENTER AND OVERLAP EDGES BEFORE BACKFILLING AND COMPACTING.
- II. STAKE OVERLAPS LONGITUDINALLY AT THREE (3) TO FIVE (5) FOOT INTERVALS.
- 12. FOR ENKAMAT ONLY: WORK ADDITIONAL LOAM INTO THE MAT AND COVER THE MAT SURFACE WITH 1" OF LOAM, THEN SEED AND MULCH.



\ C4.0

## GENERAL INSTALLATION GUIDELINES FOR TURF REINFORCEMENT MAT & EROSION CONTROL BLANKET



- THE ENTRANCE SHALL BE MAINTAINED IN A CONDITION THAT WILL PREVENT TRACKING OR FLOWING OF SEDIMENT ONTO PUBLIC RIGHT-OF-WAYS. THIS MAY REQUIRE TOP DRESSING, REPAIR AND/OR CLEAN OUT OF ANY MEASURES USED TO TRAP SEDIMENT.
- 2. WHEN NECESSARY, WHEELS SHALL BE CLEANED PRIOR TO ENTRANCE ONTO PUBLIC RIGHT-OF-WAY.
- 3. WHEN WASHING IS REQUIRED, IT SHALL BE DONE ON AN AREA STABILIZED WITH CRUSHED STONE THAT DRAINS ONTO AN APPROVED SEDIMENT TRAP OR SEDIMENT BASIN.



LOAM AND SEED DETAIL NOT TO SCALE

C4.0

I. ALL DISTURBED AREAS NOT OTHERWISE TREATED WITHIN EXISTING LAWN AREA SHALL BE LOAMED, SEEDED, AN MULCHED WITH "ESTATE GREEN MIX" AS DISTRIBUTED BY ALLEN, STERLING, AND LATHROP OF FALMOUTH, MAINE.

2. ALL DISTURBED AREAS NOT OTHERWISE TREATED BEYOND EDGE OF EXISTING LAWN AREA SHALL BE LOAMED