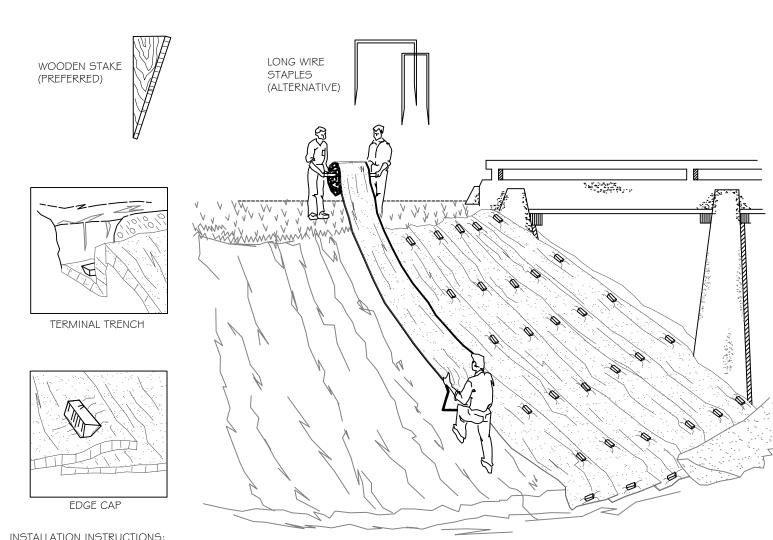

- INSTALLATION INSTRUCTIONS:

  I. TURF REINFORCEMENT MAT MATERIAL SHALL BE ENKAMAT 7020, OR APPROVED EQUAL. STRAW MATTING SHALL BE CURLEX 11, OR APPROVED EQUAL.
- 2. FOR ENKAMAT ONLY:
- 2. I APPLY 3" OF LOAM ONTO THE GROUND SURFACE. 2.2 OVER TOP THE 3" OF LOAM, UNROLL MAT IN THE DIRECTION OF WATER FLOW.
- 3. MAT SHOULD LIE FLAT. DO NOT STRETCH MAT OVER GROUND. STRETCHING MAY CAUSE MAT TO BRIDGE DEPRESSIONS IN THE SURFACE AND ALLOW EROSION UNDERNEATH.
- 4. BURY TRANSVERSE TERMINAL ENDS OF MAT TO SECURE AND PREVENT EROSIVE FLOW UNDERNEATH.
- 5. SECURE MAT SNUGLY INTO ALL TRANSVERSE CHECK SLOTS.
- 6. BACKFILL AND COMPACT TRENCHES AND CHECK SLOTS AFTER STAKING THE MAT IN BOTTOM OF TRENCH.
- 7. OVERLAP ROLL ENDS BY THREE (3) FEET (MIN.) WITH UPSLOPE MAT ON TOP TO PREVENT UPLIFT OF MAT END BY WATER FLOW. IF INSTALLING IN THE DIRECTION OF A CONCENTRATED WATER FLOW, START NEW ROLLS IN A TRANSVERSE DITCH.
- 8. OVERLAP ADJACENT EDGES OF MAT BY THREE (3) INCHES (MIN.) AND STAKE.
- 9. USE WOOD STAKES OR STAPLES FOR PINNING MAT TO THE GROUND SURFACE, PER MANUFACTURER'S RECOMMENDATIONS.
- 10. IN ALL TRANSVERSE TERMINAL TRENCHES AND CHECK SLOTS, STAKE EACH MAT AT ITS CENTER AND OVERLAP EDGES BEFORE BACKFILLING AND COMPACTING.
- II. STAKE OVERLAPS LONGITUDINALLY AT THREE (3) TO FIVE (5) FOOT INTERVALS.
- 12. FOR ENKAMAT ONLY: WORK ADDITIONAL LOAM INTO THE MAT AND COVER THE MAT SURFACE WITH 1" OF LOAM, THEN SEED AND MULCH.

## GENERAL INSTALLATION GUIDELINES FOR TURF REINFORCEMENT MAT & EROSION CONTROL BLANKET

- THE ENTRANCE SHALL BE MAINTAINED IN A CONDITION THAT WILL PREVENT TRACKING OR FLOWING OF SEDIMENT ONTO PUBLIC RIGHT-OF-WAYS. THIS MAY REQUIRE TOP DRESSING, REPAIR AND/OR CLEAN OUT OF ANY MEASURES USED TO TRAP SEDIMENT.
- 2. WHEN NECESSARY, WHEELS SHALL BE CLEANED PRIOR TO ENTRANCE ONTO PUBLIC RIGHT-OF-WAY.
- 3. WHEN WASHING IS REQUIRED, IT SHALL BE DONE ON AN AREA STABILIZED WITH CRUSHED STONE THAT DRAINS ONTO AN APPROVED SEDIMENT TRAP OR SEDIMENT BASIN.