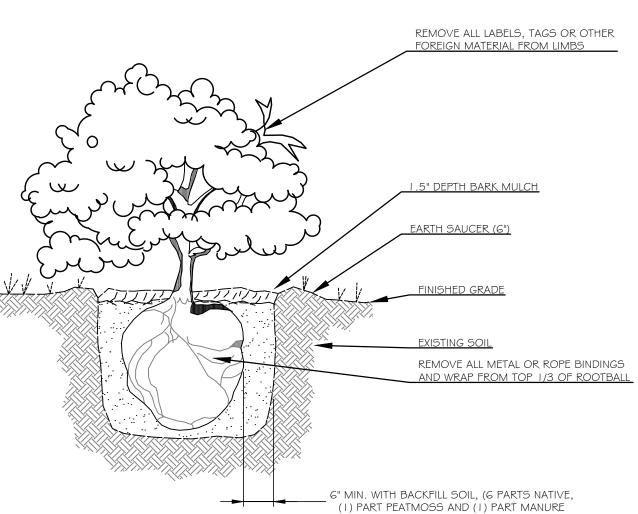

SHRUB PLANTING INSTALLATION NOT TO SCALE

**DETAIL NOT USED** NOT TO SCALE

WRAP TRUNK TREE TRUNK PROTECTION 5' MINIMUM —

I. INSTALL FENCING AT LEAST 10' FROM THE BASE OF ALL TREES TO BE PROTECTED. 2. ERECT TREE PROTECTIVE PROTECTIVE FENCING AROUND ALL TREES SHOWN ON