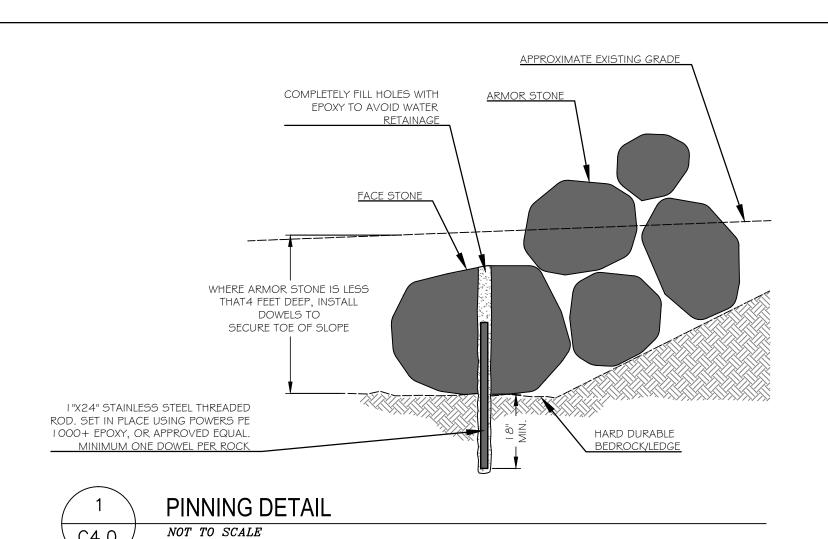

- INSTALLATION INSTRUCTIONS:

  I. TURF REINFORCEMENT MAT MATERIAL SHALL BE ENKAMAT 7020, OR APPROVED EQUAL. STRAW MATTING SHALL BE CURLEX 11, OR APPROVED EQUAL.
- 2. FOR ENKAMAT ONLY:
- 2. I APPLY 3" OF LOAM ONTO THE GROUND SURFACE. 2.2 OVER TOP THE 3" OF LOAM, UNROLL MAT IN THE DIRECTION OF WATER FLOW.
- 3. MAT SHOULD LIE FLAT. DO NOT STRETCH MAT OVER GROUND. STRETCHING MAY CAUSE MAT TO BRIDGE DEPRESSIONS IN THE SURFACE AND ALLOW EROSION UNDERNEATH.
- 4. BURY TRANSVERSE TERMINAL ENDS OF MAT TO SECURE AND PREVENT EROSIVE FLOW UNDERNEATH.
- 5. SECURE MAT SNUGLY INTO ALL TRANSVERSE CHECK SLOTS.
- 6. BACKFILL AND COMPACT TRENCHES AND CHECK SLOTS AFTER STAKING THE MAT IN BOTTOM OF TRENCH.
- 7. OVERLAP ROLL ENDS BY THREE (3) FEET (MIN.) WITH UPSLOPE MAT ON TOP TO PREVENT UPLIFT OF MAT END