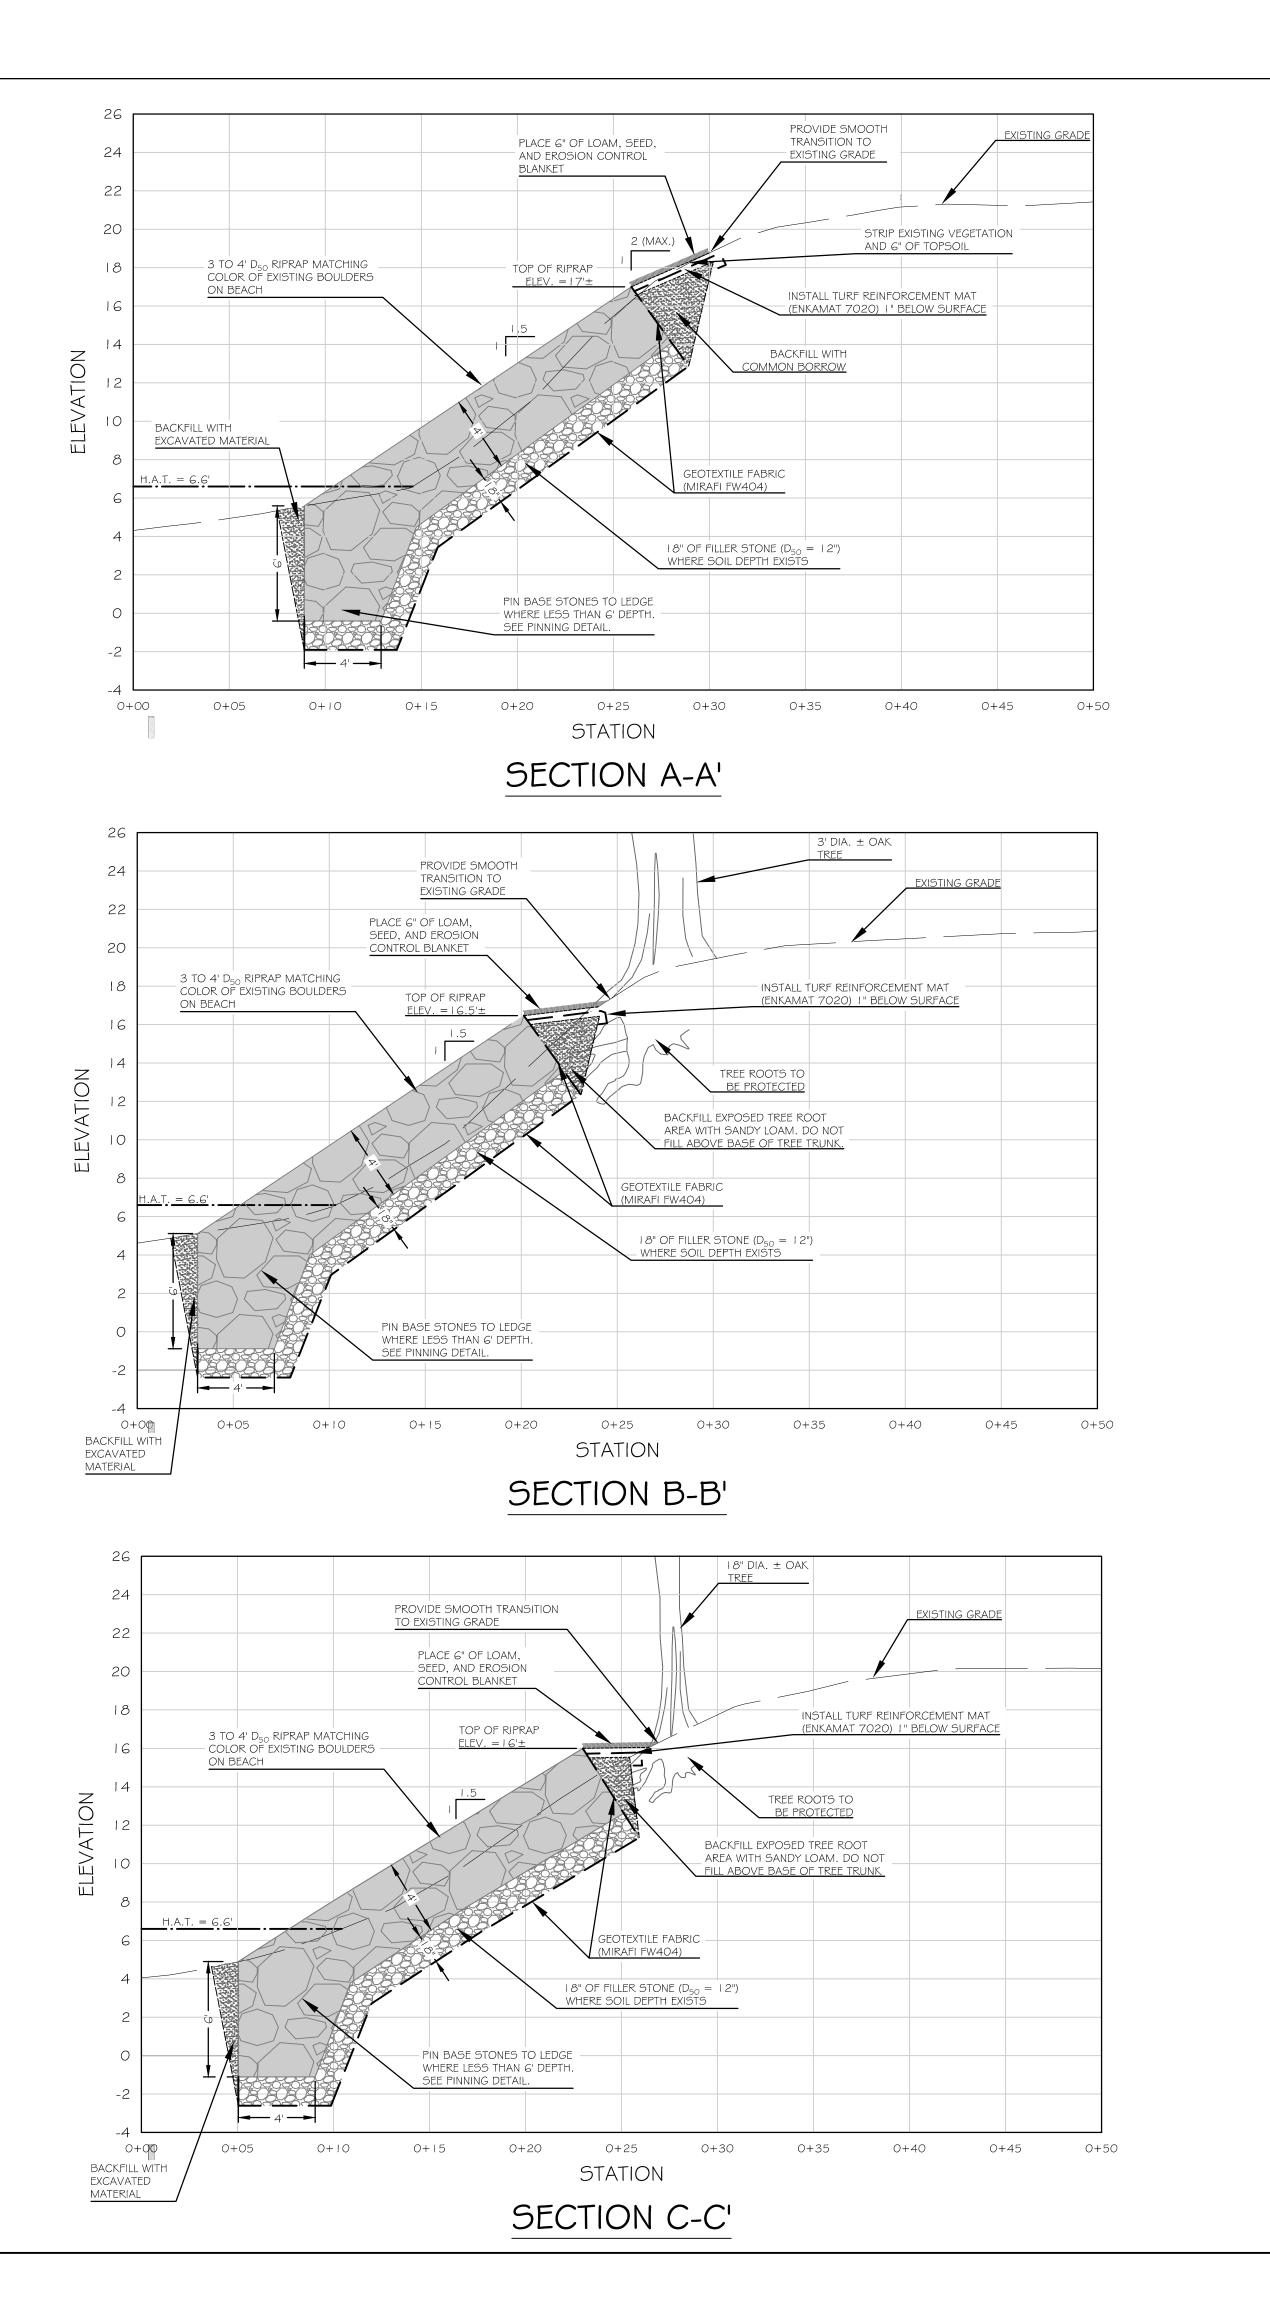

SHORELIN 29 OAKLAWN ROAD PEAKS ISLAND, MAINE RESIDENCE REICH

| Rev. | Date    | Description                                          | Drawn | Check |
|------|---------|------------------------------------------------------|-------|-------|
| 1    |         | ISSUED TO MAINE DEP<br>FOR NRPA PERMIT               | WTE   | WRW   |
| 2    |         | ISSUED FOR CITY OF PORTLAND<br>SITE PLAN APPLICATION | SWC   | WRW   |
| 3    | 1/20/14 | ISSUED FOR MARINE<br>CONSTRUCTION PERMIT             | SWC   | WRW   |
| 4    | 3/5/14  | REVISED PER CITY AND MDEP COMMENTS                   | SWC   | WRW   |
| 5    | 4/10/14 | ISSUED FOR CITY BUILDING<br>PERMIT                   | SWC   | WRW   |
|      |         |                                                      |       |       |
|      |         |                                                      |       |       |
|      |         |                                                      |       |       |

SECTIONS

GRAPHIC SCALE

1 inch = 5 ft.

| Job No.: | 218          | Sheet No.: |
|----------|--------------|------------|
| Date: D  | EC. 26, 2013 |            |
| Scale:   | AS NOTED     | $\bigcirc$ |
| Drawn:   | SWC/WTE      | しい.        |

Checked: WRW