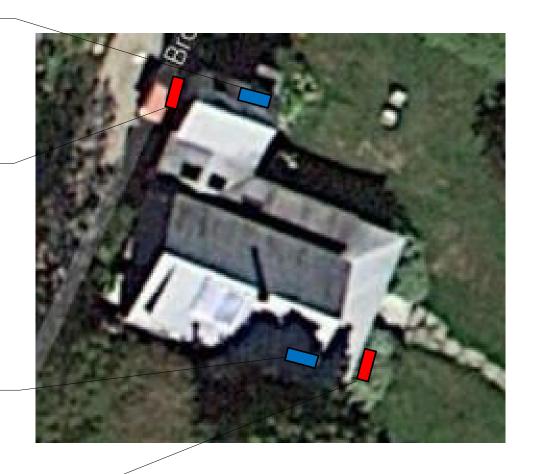

## 12,000 BTU/hr Indoor Unit Located in the sitting room high up on the exterior wall. Weight of unit is 22 lbs and will be mounted to wall framing.

## 12,000 BTU/hr Outdoor Unit Located on the northwestern gable end of the home and will be mounted on a wall bracket. Alternate location is under the porch on the north end of the house. Weight of unit is 88 lbs.

15,000 BTU/hr Indoor Unit Located in the main living area high up on the exterior wall. Weight of unit is 22 lbs and will be mounted to wall framing.

15,000 BTU/hr Outdoor Unit
Located on the Southeastern gable
end of the home under the porch and
will be mounted on a wall bracket.
Weight of unit is 88 lbs.