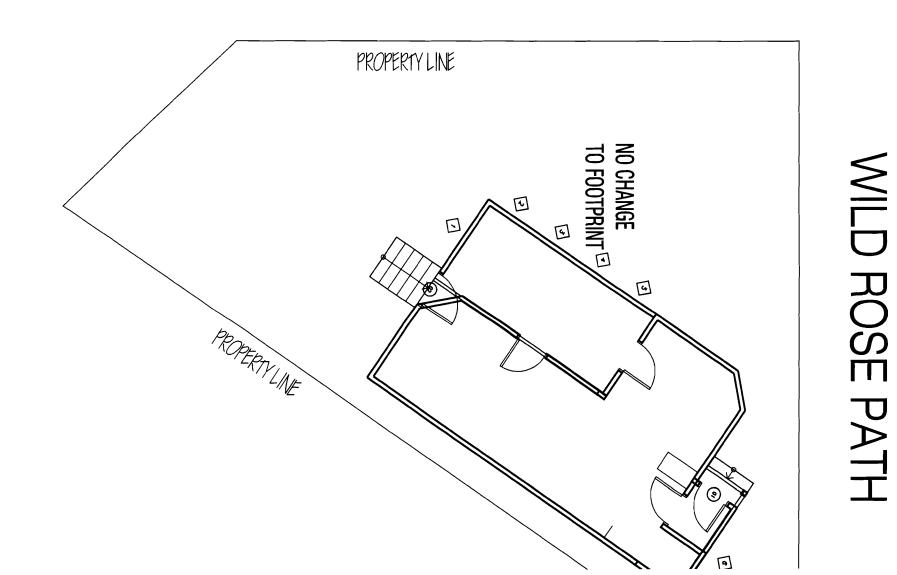

| City of Portland, Maine - Bu                                                             | ilding or Use Permi        | t            |         | Permit No:             | Date Applied For:     | CBL:                      |
|------------------------------------------------------------------------------------------|----------------------------|--------------|---------|------------------------|-----------------------|---------------------------|
| 389 Congress Street, 04101 Tel:                                                          | (207) 874-8703, Fax: (     | (207) 87     | 4-8716  | 07-0001                | 12/29/2006            | 090 G001001               |
| Location of Construction:                                                                | Owner Name:                |              |         | Owner Address:         |                       | Phone:                    |
| 3 OAKLAWN RD, Peaks Island                                                               | ZIPPER TERRY D             |              |         | 194 ASHMONT S          | ST                    |                           |
| Business Name:                                                                           | Contractor Name:           |              |         | Contractor Address:    |                       | Phone                     |
|                                                                                          | Prospect Design/ Brev      | wster But    | tfield  | 424 Fore Street Po     | ortland               | (207) 749-7400            |
| Lessee/Buyer's Name                                                                      | Phone:                     |              |         | Permit Type:           |                       |                           |
|                                                                                          |                            |              |         | Alterations - Dwe      | ellings               |                           |
| Proposed Use:                                                                            |                            |              | Propose | d Project Description  | :                     |                           |
| Single Family Home - enclose front<br>porch & partially enclose it                       |                            | ear          |         | e from porch, reloc    |                       | rch & partially enclose i |
|                                                                                          | Approved with Condition    |              |         | Ann Machado            | Approval I            |                           |
| Note: The stairs that are being rele<br>425.                                             | ocated will be the same si | ize as the   | origina | l and the setbacks a   | are OK per section I  | 40k to Issue: M           |
| 1) This permit is being approved or work.                                                | n the basis of plans subm  | itted. An    | y devia | tions shall require a  | a separate approval l | before starting that      |
| 2) This permit is being issued with are being relocated, but they will                   |                            |              |         | place within the ex    | isting footprint exce | pt for the stairs that    |
| Dept: Building Status:                                                                   | Approved with Condition    | ns <b>Re</b> | viewer  | Tammy Munson           | Approval I            | Date: 01/29/2007          |
| Note:                                                                                    |                            |              |         |                        |                       | Ok to Issue: 🗹            |
| <ol> <li>Permit approved based on the pl<br/>noted on plans.</li> </ol>                  | lans submitted and review  | ved w/ow     | ner/con | tractor, with addition | onal information as   | agreed on and as          |
| 2) The design load spec sheets for                                                       | any engineered beam(s) r   | nust be si   | ıbmitte | d to this office.      |                       |                           |
| <ol> <li>Separate permits are required fo<br/>Separate plans may need to be s</li> </ol> |                            |              |         |                        |                       |                           |