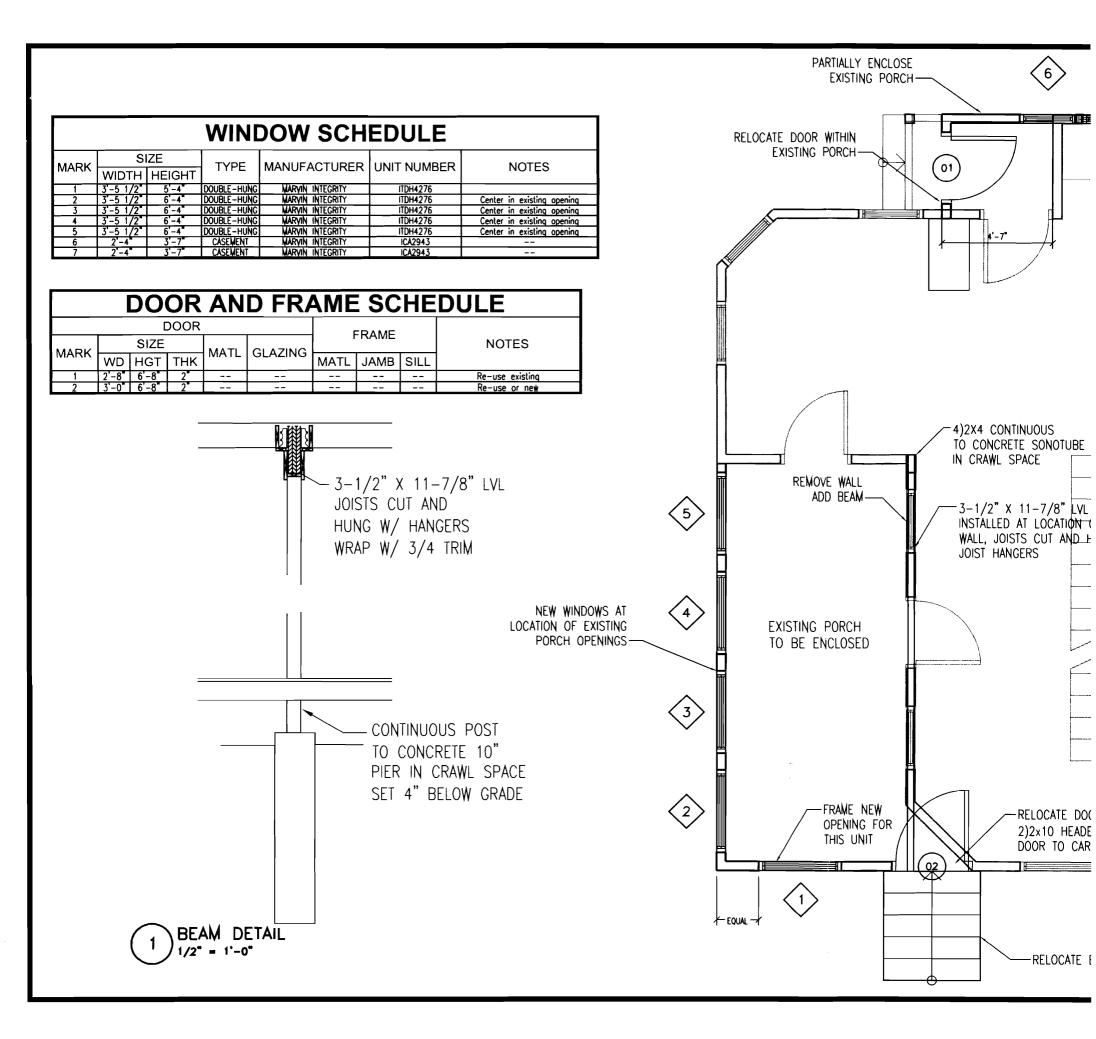

| City of Portland, Maine - Bu                                                             | ilding or Use Permi        | t            |         | Permit No:             | Date Applied For:     | CBL:                      |
|------------------------------------------------------------------------------------------|----------------------------|--------------|---------|------------------------|-----------------------|---------------------------|
| 389 Congress Street, 04101 Tel:                                                          | (207) 874-8703, Fax: (     | (207) 87     | 4-8716  | 07-0001                | 12/29/2006            | 090 G001001               |
| Location of Construction:                                                                | Owner Name:                |              |         | Owner Address:         |                       | Phone:                    |
| 3 OAKLAWN RD, Peaks Island                                                               | ZIPPER TERRY D             |              |         | 194 ASHMONT S          | ST                    |                           |
| Business Name:                                                                           | Contractor Name:           |              |         | Contractor Address:    |                       | Phone                     |
|                                                                                          | Prospect Design/ Brev      | wster But    | tfield  | 424 Fore Street Po     | ortland               | (207) 749-7400            |
| Lessee/Buyer's Name                                                                      | Phone:                     |              |         | Permit Type:           |                       |                           |
|                                                                                          |                            |              |         | Alterations - Dwe      | ellings               |                           |
| Proposed Use:                                                                            |                            |              | Propose | d Project Description  | :                     |                           |
| Single Family Home - enclose front<br>porch & partially enclose it                       |                            | ear          |         | e from porch, reloc    |                       | rch & partially enclose i |
|                                                                                          | Approved with Condition    |              |         | Ann Machado            | Approval I            |                           |
| Note: The stairs that are being rele<br>425.                                             | ocated will be the same si | ize as the   | origina | l and the setbacks a   | are OK per section I  | 40k to Issue: M           |
| 1) This permit is being approved or work.                                                | n the basis of plans subm  | itted. An    | y devia | tions shall require a  | a separate approval l | before starting that      |
| 2) This permit is being issued with are being relocated, but they will                   |                            |              |         | place within the ex    | isting footprint exce | pt for the stairs that    |
| Dept: Building Status:                                                                   | Approved with Condition    | ns <b>Re</b> | viewer  | Tammy Munson           | Approval I            | Date: 01/29/2007          |
| Note:                                                                                    |                            |              |         |                        |                       | Ok to Issue: 🗹            |
| <ol> <li>Permit approved based on the pl<br/>noted on plans.</li> </ol>                  | lans submitted and review  | ved w/ow     | ner/con | tractor, with addition | onal information as   | agreed on and as          |
| 2) The design load spec sheets for                                                       | any engineered beam(s) r   | nust be si   | ıbmitte | d to this office.      |                       |                           |
| <ol> <li>Separate permits are required fo<br/>Separate plans may need to be s</li> </ol> |                            |              |         |                        |                       |                           |