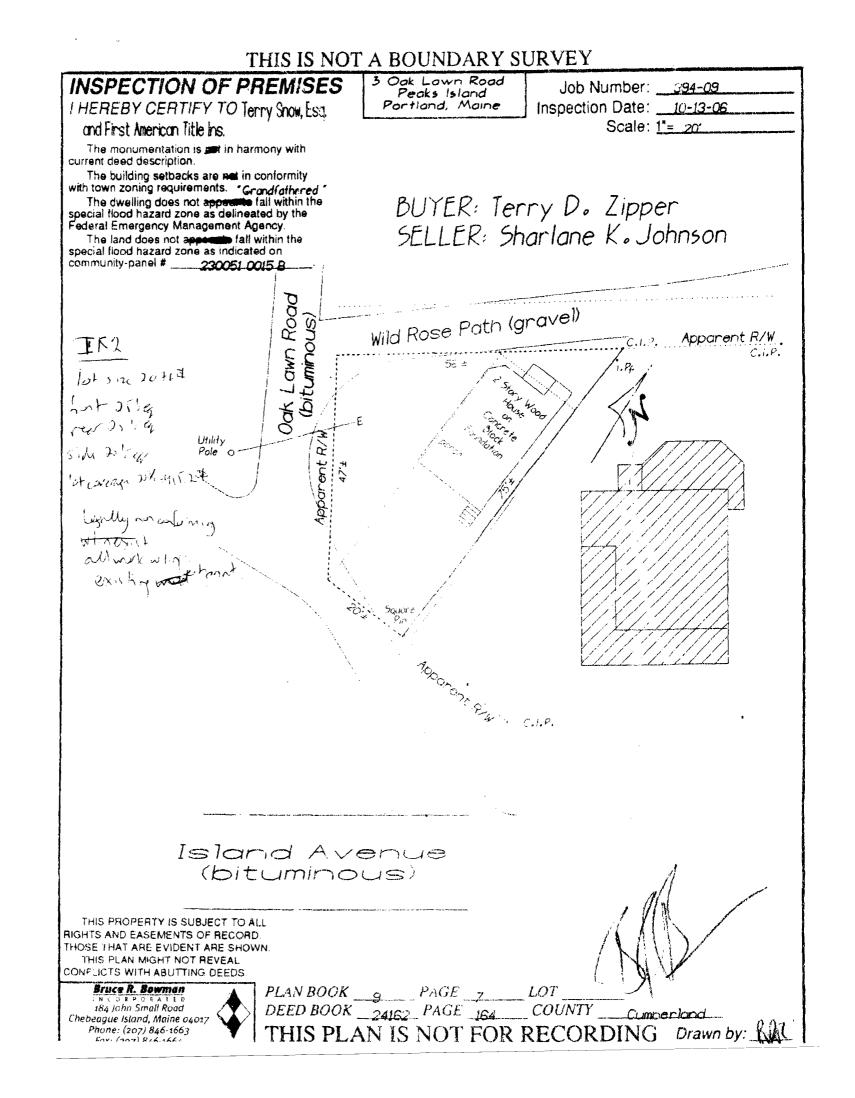

| City of Portland, Maine - Bu                                                             | ilding or Use Permi        | t            |         | Permit No:             | Date Applied For:     | CBL:                      |
|------------------------------------------------------------------------------------------|----------------------------|--------------|---------|------------------------|-----------------------|---------------------------|
| 389 Congress Street, 04101 Tel:                                                          | (207) 874-8703, Fax: (     | (207) 87     | 4-8716  | 07-0001                | 12/29/2006            | 090 G001001               |
| Location of Construction:                                                                | Owner Name:                |              |         | Owner Address:         |                       | Phone:                    |
| 3 OAKLAWN RD, Peaks Island                                                               | ZIPPER TERRY D             |              |         | 194 ASHMONT S          | ST                    |                           |
| Business Name:                                                                           | Contractor Name:           |              |         | Contractor Address:    |                       | Phone                     |
|                                                                                          | Prospect Design/ Brev      | wster But    | tfield  | 424 Fore Street Po     | ortland               | (207) 749-7400            |
| Lessee/Buyer's Name                                                                      | Phone:                     |              |         | Permit Type:           |                       |                           |
|                                                                                          |                            |              |         | Alterations - Dwe      | ellings               |                           |
| Proposed Use:                                                                            |                            |              | Propose | d Project Description  | :                     |                           |
| Single Family Home - enclose front<br>porch & partially enclose it                       |                            | ear          |         | e from porch, reloc    |                       | rch & partially enclose i |
|                                                                                          | Approved with Condition    |              |         | Ann Machado            | Approval I            |                           |
| Note: The stairs that are being rele<br>425.                                             | ocated will be the same si | ize as the   | origina | l and the setbacks a   | are OK per section I  | 40k to Issue: M           |
| 1) This permit is being approved or work.                                                | n the basis of plans subm  | itted. An    | y devia | tions shall require a  | a separate approval l | before starting that      |
| 2) This permit is being issued with are being relocated, but they will                   |                            |              |         | place within the ex    | isting footprint exce | pt for the stairs that    |
| Dept: Building Status:                                                                   | Approved with Condition    | ns <b>Re</b> | viewer  | Tammy Munson           | Approval I            | Date: 01/29/2007          |
| Note:                                                                                    |                            |              |         |                        |                       | Ok to Issue: 🗹            |
| <ol> <li>Permit approved based on the pl<br/>noted on plans.</li> </ol>                  | lans submitted and review  | ved w/ow     | ner/con | tractor, with addition | onal information as   | agreed on and as          |
| 2) The design load spec sheets for                                                       | any engineered beam(s) r   | nust be si   | ıbmitte | d to this office.      |                       |                           |
| <ol> <li>Separate permits are required fo<br/>Separate plans may need to be s</li> </ol> |                            |              |         |                        |                       |                           |

| Г | PERMIT ISSUED    |
|---|------------------|
|   | JAN 3 0 2007     |
|   | CITY OF PORTLAND |

| Cit         | y of Portland, Maine - 1                                    | Building or Use l            | Permit Application                      | on re                  | rmit No:       | Issue Date:                            | CBL:                             |                          |  |  |
|-------------|-------------------------------------------------------------|------------------------------|-----------------------------------------|------------------------|----------------|----------------------------------------|----------------------------------|--------------------------|--|--|
|             | Congress Street, 04101 T                                    | 0                            |                                         |                        | 07-0001        |                                        | 090 G                            | 001001                   |  |  |
| Loca        | tion of Construction:                                       | Owner Name:                  |                                         | Owne                   | er Address:    |                                        | Phone:                           |                          |  |  |
| 30          | AKLAWN RD, Perli Isi                                        | ZIPPER TERF                  | RYD                                     | 194                    | ASHMONT S      | ST                                     |                                  |                          |  |  |
| Busi        | ness Name:                                                  | Contractor Name              |                                         | Conti                  | actor Address: |                                        | Phone                            |                          |  |  |
|             |                                                             | Prospect Desig               | n/ Brewster Buttfield                   | 424                    | Fore Street Po | ortland                                | 2077497                          | 400                      |  |  |
| Less        | ee/Buyer's Name                                             | Phone:                       |                                         | Perm                   | it Type:       | ······································ |                                  | Zone:                    |  |  |
|             |                                                             |                              |                                         | Alt                    | erations - Dwe | llings                                 |                                  | IR2                      |  |  |
| Past        | Use:                                                        | Proposed Use:                |                                         | Pern                   | uit Fee:       | Cost of Work:                          | CEO District:                    | <u> </u>                 |  |  |
| Sin         | gle Family Home                                             | Single Family                | للمنتخب Home - enclose f <del>oar</del> |                        | \$210.00       | \$19,000.00                            | 2                                |                          |  |  |
|             |                                                             | porch, relocate              | door on rear porch,<br>Milori,          | FIRE                   |                |                                        | PECTION:<br>eGroup: 2-3<br>FRC 2 | туре: 5В<br>200 <u>3</u> |  |  |
| Prop<br>enc | osed Project Description:<br>lose Tear porch, relocate door | on rear porch, $k$ $p\omega$ | tially enclose.                         | Signa<br>PEDI<br>Actic | ESTRIAN ACTIV  |                                        | P.A.D.                           |                          |  |  |
|             |                                                             |                              |                                         | Signa                  | ature:         |                                        | Date:                            |                          |  |  |
| Pern        |                                                             | ate Applied For:             |                                         |                        | Zoning         | Approval                               |                                  |                          |  |  |
| ldo         | bson                                                        | 12/29/2006                   |                                         |                        |                |                                        |                                  |                          |  |  |
| 1.          | This permit application does                                | s not preclude the           | Special Zone or Rev                     | /iews                  | Zonin          | g Appeal                               | Historic Pre                     | eservation               |  |  |
|             | Applicant(s) from meeting a Federal Rules.                  | pplicable State and          | Shoreland WA                            |                        | Uariance       |                                        | Not in Distr                     | ict or Landmark          |  |  |
| 2.          | Building permits do not incl septic or electrical work.     | ude plumbing,                | Wetland                                 |                        | Miscellar      | neous                                  | Does Not Require Review          |                          |  |  |
| 3.          | Building permits are void if within six (6) months of the   |                              | Flood Zone                              |                        | Condition      | nal Use                                | Requires Review                  |                          |  |  |
|             | False information may inval permit and stop all work.       | idate a building             | Subdivision                             |                        |                | ation                                  | Approved                         |                          |  |  |
|             |                                                             |                              | Site Plan                               |                        |                | d                                      | Approved w                       | /Conditions              |  |  |
|             | PERMIT ISSU                                                 |                              |                                         | М 📋                    | Denied         |                                        | Denied                           |                          |  |  |
|             | 1 1                                                         |                              | Drw Windihor                            |                        | 1              |                                        | 1100                             |                          |  |  |