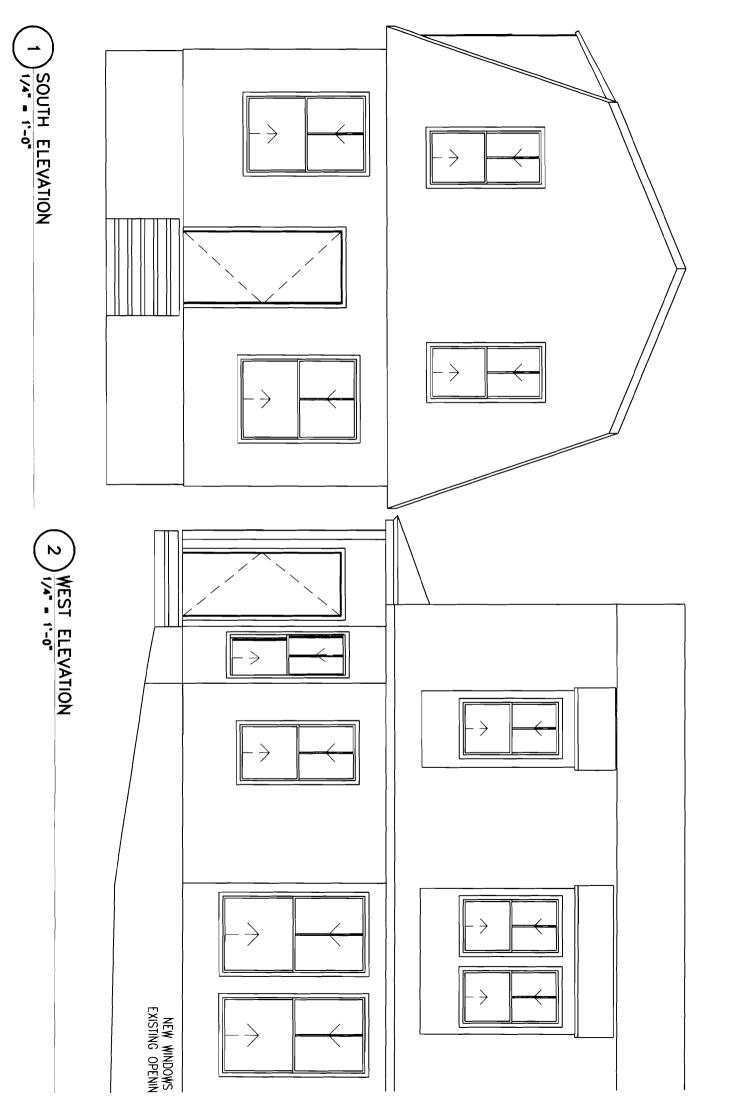

| City of Portland, Maine - Bu                                                             | ilding or Use Permi        | t            |         | Permit No:             | Date Applied For:     | CBL:                      |
|------------------------------------------------------------------------------------------|----------------------------|--------------|---------|------------------------|-----------------------|---------------------------|
| 389 Congress Street, 04101 Tel:                                                          | (207) 874-8703, Fax: (     | (207) 87     | 4-8716  | 07-0001                | 12/29/2006            | 090 G001001               |
| Location of Construction:                                                                | Owner Name:                |              |         | Owner Address:         |                       | Phone:                    |
| 3 OAKLAWN RD, Peaks Island                                                               | ZIPPER TERRY D             |              |         | 194 ASHMONT S          | ST                    |                           |
| Business Name:                                                                           | Contractor Name:           |              |         | Contractor Address:    |                       | Phone                     |
|                                                                                          | Prospect Design/ Brev      | wster But    | tfield  | 424 Fore Street Po     | ortland               | (207) 749-7400            |
| Lessee/Buyer's Name                                                                      | Phone:                     |              |         | Permit Type:           |                       |                           |
|                                                                                          |                            |              |         | Alterations - Dwe      | ellings               |                           |
| Proposed Use:                                                                            |                            |              | Propose | d Project Description  | :                     |                           |
| Single Family Home - enclose front<br>porch & partially enclose it                       |                            | ear          |         | e from porch, reloc    |                       | rch & partially enclose i |
|                                                                                          | Approved with Condition    |              |         | Ann Machado            | Approval I            |                           |
| Note: The stairs that are being rele<br>425.                                             | ocated will be the same si | ize as the   | origina | l and the setbacks a   | are OK per section I  | 40k to Issue: M           |
| 1) This permit is being approved or work.                                                | n the basis of plans subm  | itted. An    | y devia | tions shall require a  | a separate approval l | before starting that      |
| 2) This permit is being issued with are being relocated, but they will                   |                            |              |         | place within the ex    | isting footprint exce | pt for the stairs that    |
| Dept: Building Status:                                                                   | Approved with Condition    | ns <b>Re</b> | viewer  | Tammy Munson           | Approval I            | Date: 01/29/2007          |
| Note:                                                                                    |                            |              |         |                        |                       | Ok to Issue: 🗹            |
| <ol> <li>Permit approved based on the pl<br/>noted on plans.</li> </ol>                  | lans submitted and review  | ved w/ow     | ner/con | tractor, with addition | onal information as   | agreed on and as          |
| 2) The design load spec sheets for                                                       | any engineered beam(s) r   | nust be si   | ıbmitte | d to this office.      |                       |                           |
| <ol> <li>Separate permits are required fo<br/>Separate plans may need to be s</li> </ol> |                            |              |         |                        |                       |                           |