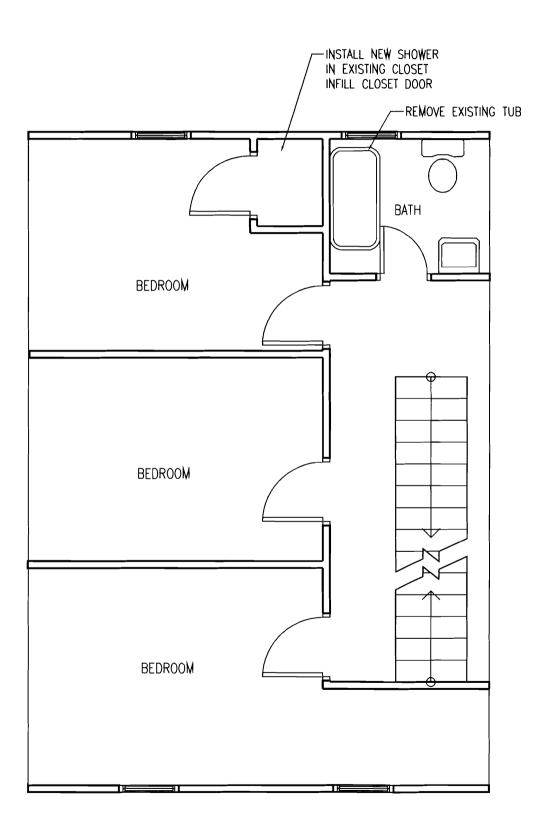

Tammy

Headroom in the shower will be 7'-9". That wall is not a bearing wall. There are collar ties above the bathroom at 8'. The new shower will be just to the left side of the window, so teh window will not be in the shower. Let me know if you need anything else. Brewster

Basically, what is the headroom in the shower? Also, if the wall being removed is bearing I wanted to know the header size. Will the existing window be part of the shower enclosure? You can reply via email and I will print the response and issue the permit. Thanks.

>>> Brewster Buttfield <brewsterbuttfield@yahoo.com> 1/26/2007 2:51:39 PM >>> Tammy

I was hoping to resolve your questions about the permit for 3 Oak Lawn on Peaks. The wall at the shower is not a bearing wall. What is your question about headroom? or header? We would like to start as soon as possible, please call or email me.