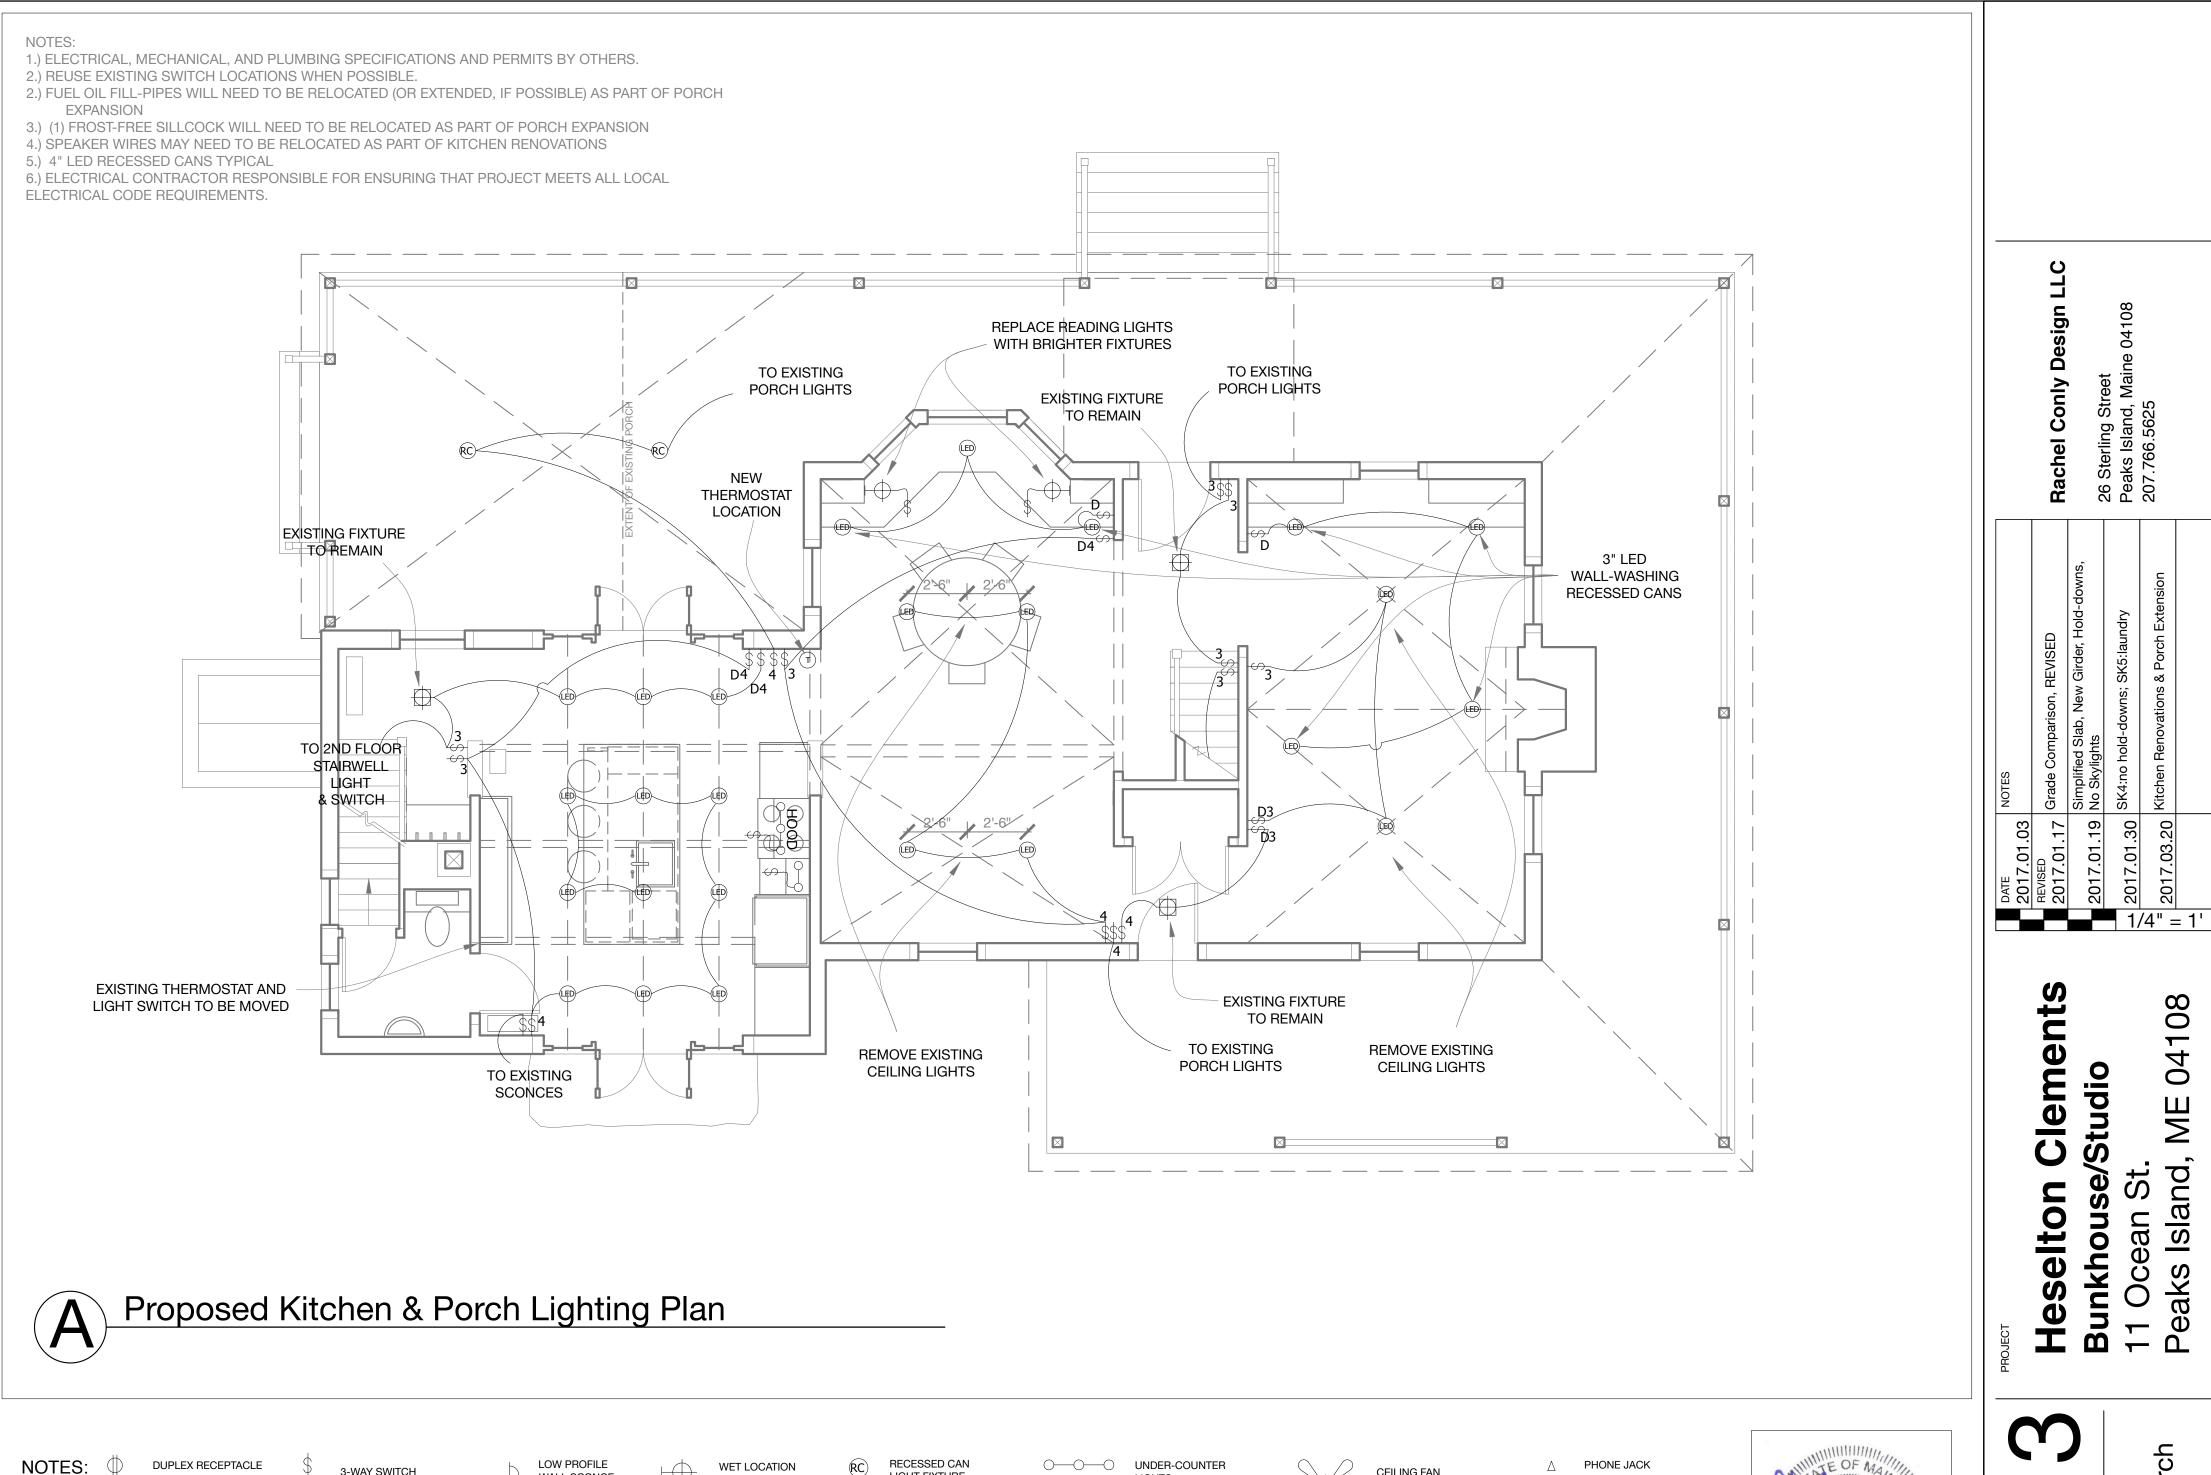

WET LOCATION

WALL SCONCE

LIGHT FIXTURE

**CEILING MOUNT** 

LIGHT FIXTURE

FLOOD LIGHT

LIGHT FIXTURE

**EXTERIOR** 

WALL SCONCE

LIGHT FIXTURE

RECESSED

"STAIR RISER"

LIGHT FIXTURE

WALL SCONCE

LIGHT FIXTURE

LIGHT FIXTURE

FLUORESCENT

LED RECESSED

READING LIGHT

LOCALLY SWITCHED

CAN LIGHT

COMPACT

3-WAY SWITCH

DIMMER SWITCH

SMOKE DETECTOR

COMBO SMOKE/CO2 DETECTOR

GROUND FAULT

**SWITCH** 

240

CIRCUIT INTERUPTER

ANDREW-M.

JACKSON

ME

Peaks Island

Kitchen & Porch Lighting Plan

Proposed

Ocean St

UNDER-COUNTER PHONE JACK CEILING FAN WITH INTEGRAL LIGHT DSL JACK DSL RECESSED CAN LIGHT LOCALLY SWITCHED CABLE JACK **CEILING FAN** CLOSET RATED LIGHT CAT 5 JACK

 $-\overline{cv}$ 

CENTRAL VACUUM

PORT

MINIMUM 50 CFM

PENDANT VENT FAN LIGHT FIXTURE