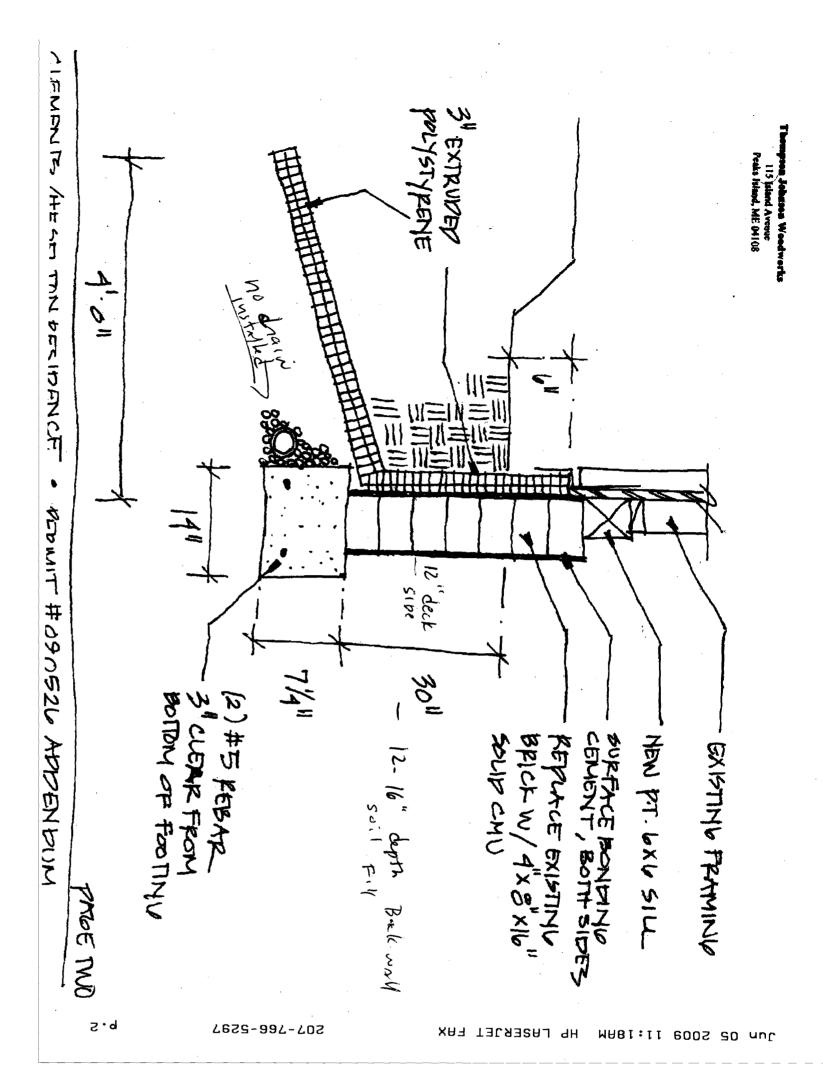

## DISPLAY THIS CARD ON PRINCIPAL FRONTAGE OF WORK

| Please Read<br>Application And<br>Notes, If Any,<br>Attached                                 | PERMIT                                                                                                                                                   | Permit Number: 090526                                                                                  |
|----------------------------------------------------------------------------------------------|----------------------------------------------------------------------------------------------------------------------------------------------------------|--------------------------------------------------------------------------------------------------------|
| This is to certify thatCLEMENTS_JEFFRE  has permission toRot Repair and brick                |                                                                                                                                                          | JUN - : 2009                                                                                           |
| ATAT                                                                                         | C                                                                                                                                                        | 0 B00300                                                                                               |
| •                                                                                            | sons, file or common are piting sof Mare and of the common resident and use of buildings and structures                                                  |                                                                                                        |
| Apply to Public Works for street line and grade if nature of work requires such information. | Not ation of aspectic must be give and written permissic procured before this building or promereof is lather or other sed-in. 2 HOL NOTICE IS REQUIRED. | A certificate of occupancy must be procured by owner before this building or part thereof is occupied. |
| OTHER REQUIRED APPROVALS                                                                     |                                                                                                                                                          |                                                                                                        |
| Health Dept.                                                                                 |                                                                                                                                                          | 2                                                                                                      |
| Appeal Board  Other  Department Name                                                         |                                                                                                                                                          | Mach Machine 6/1/09 Director - Building & Inspection Solvices                                          |

PENALTY FOR REMOVING THIS CARD

SCANNED

close 1/31/05 smy

7.16.09

Front Strins to be uplaces on new permit

Stains have been removed.

Personeta of Born Get or new Journaria work

3" of Blue Born Get or Jon insulation

Pictous of Resen in places

no drain installed

exterior shower to be suplaced

diaming into dry well.

1/24/05 work constate
Clost permis sny