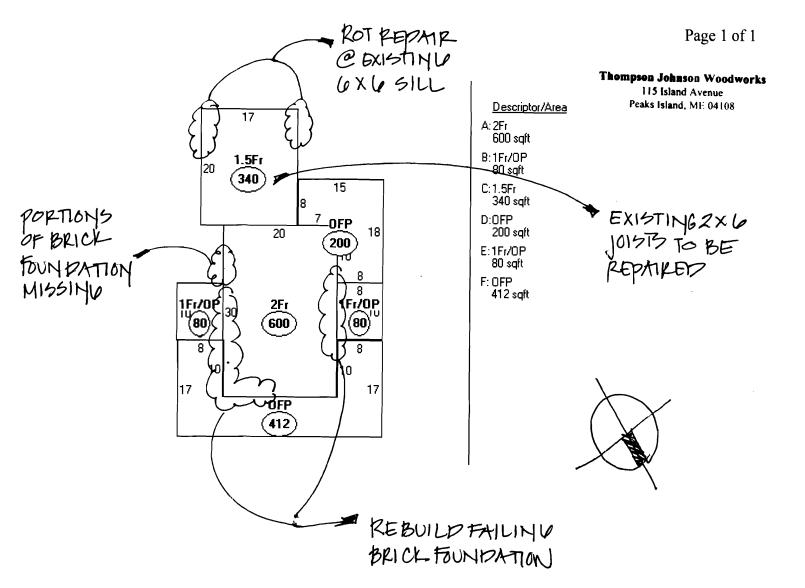

pHOTO OF EXISTING HOUSE FROM THE NORTHEAST.

CLEMENTS/HESELTON RESIDENCE

PAGE ONE

SCOPE OF WORK TO BE DONE AS NOTED ABOVE. (SEE PHOTOGRAPHIS FOR PETALLS) ALL WORK TO BE DONE WITHIN EXISTING FOOTPRINT. ALL WORK OF A "ROT AND REPATR" NATURE EXISTING HOUSE SITS ON A BRICK STEM WALL SUPPORTED BY A DRY-LATD STONE FOUNDATION. IF NOT REPLACED, THE MAJORITY OF BRICK WORK WILL BE REPOINTED AT MINIMUM.

CLEMENTS/HESELTON REDIDENCE

5/28/2009

PAGE TWO

EXAMPLE OF POTTING 6X6 SILL PLATE ON SOUTH END OF HOUSE. SILL WE BE REPLACED WITH 6X6 P.T.

PAGE THREE

CLEMENTS/HESELTON RESIDENCE

Thompson Johnson Woodworks

ON EXEST SIDE OF EXISTING HOUSE, THERE IS CURRENTLY A VOID IN THE FOUNDATION. THIS WILL BE REPLACED WITH NEW BRICK WORK.

CLEMENTS/HESELTON RESIDENCE

PAGE FOUR

EXAMPLE OF EXISTING FIRST FLOOR JUISTS IN SOUTH END OF HOUSE. THERE IS A GAP BETWEEN JUIST AND SILL. SILL WILL BE PAPPED OUT W/ P.T AND NEW HANGLERS INSTALLED TO SUPPORT EXISTING JUISTS.