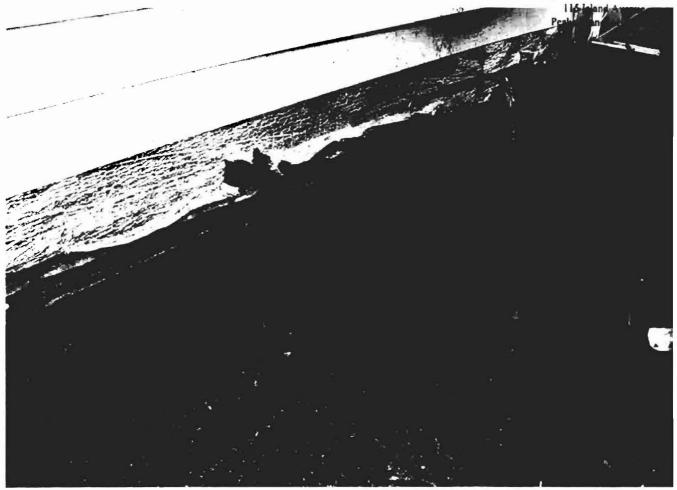

CLEMENTS/HESELTON REDIDENCE

5/28/2009

PAGE TWO

EXAMPLE OF POTTING 6X6 SILL PLATE ON SOUTH END OF HOUSE. SILL WE BE REPLACED WITH 6X6 P.T.

PAGE THREE

CLEMENTS/HESELTON RESIDENCE

Thompson Johnson Woodworks

ON EXEST SIDE OF EXISTING HOUSE, THERE IS CURRENTLY A VOID IN THE FOUNDATION. THIS WILL BE REPLACED WITH NEW BRICK WORK.