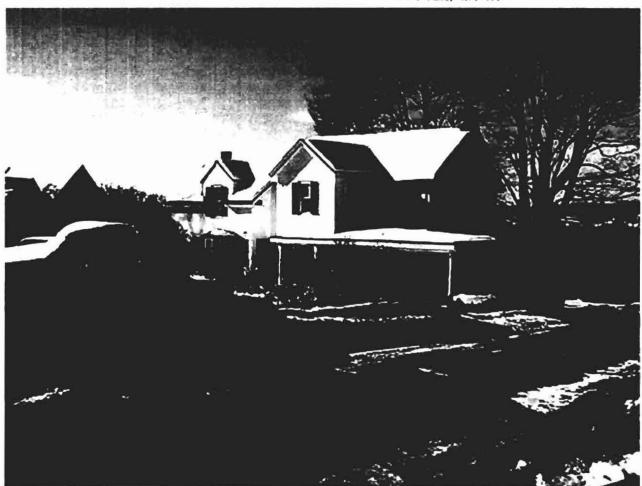

pHOTO OF EXISTING HOUSE FROM THE NORTHEAST.

CLEMENTS/HESELTON RESIDENCE

PAGE ONE

SCOPE OF WORK TO BE DONE AS NOTED ABOVE. (SEE PHOTOGRAPHIS FOR PETALLS) ALL WORK TO BE DONE WITHIN EXISTING FOOTPRINT. ALL WORK OF A "ROT AND REPATR" NATURE EXISTING HOUSE SITS ON A BRICK STEM WALL SUPPORTED BY A DRY-LATD STONE FOUNDATION. IF NOT REPLACED, THE MAJORITY OF BRICK WORK WILL BE REPOINTED AT MINIMUM.