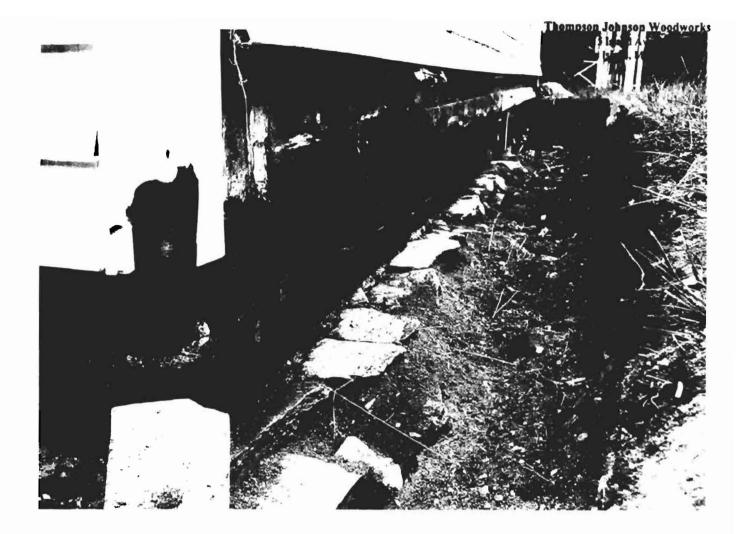

CLEMENTS/HESELTON REDIDENCE

5/28/2009

PAGE TWO

EXAMPLE OF POTTING 6X6 SILL PLATE ON SOUTH END OF HOUSE. SILL WE BE REPLACED WITH 6X6 P.T.

PAGE THREE

CLEMENTS/HESELTON RESIDENCE

Thompson Johnson Woodworks

ON EXEST SIDE OF EXISTING HOUSE, THERE IS CURRENTLY A VOID IN THE FOUNDATION. THIS WILL BE REPLACED WITH NEW BRICK WORK.