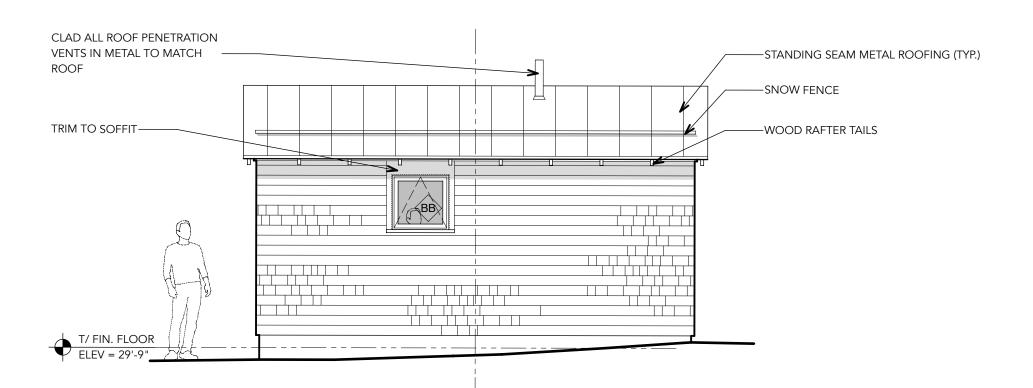

SOUTHWEST ELEVATION (GUEST)

SCALE: 1/4" = 1'-0"

2 SOUTHEAST ELEVATION (GUEST)
SCALE: 1/4" = 1'-0"

3 NORTHEAST ELEVATION (GUEST)
SCALE: 1/4" = 1'-0"

NORTHWEST ELEVATION (GUEST)

SCALE: 1/4" = 1'-0"

Project:

Notes: