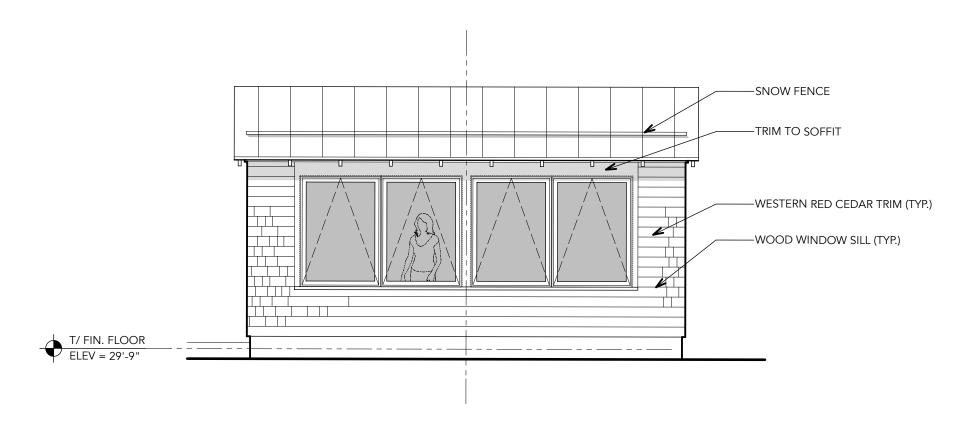

SOUTHWEST ELEVATION (GUEST)

SCALE: 1/4" = 1'-0"

2 SOUTHEAST ELEVATION (GUEST)
SCALE: 1/4" = 1'-0"

3 NORTHEAST ELEVATION (GUEST)
SCALE: 1/4" = 1'-0"

NORTHWEST ELEVATION (GUEST)

SCALE: 1/4" = 1'-0"

Project:

Notes:

## Drawing:

**GUEST SPACE - PLAN AND EXTERIOR ELEVATIONS** 