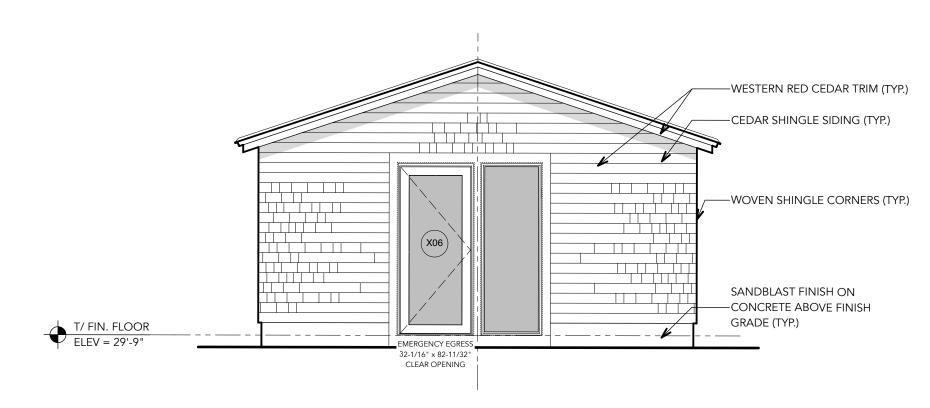

SOUTHWEST ELEVATION (GUEST)

SCALE: 1/4" = 1'-0"

2 SOUTHEAST ELEVATION (GUEST)
SCALE: 1/4" = 1'-0"

3 NORTHEAST ELEVATION (GUEST)
SCALE: 1/4" = 1'-0"

NORTHWEST ELEVATION (GUEST)

SCALE: 1/4" = 1'-0"

Project:

Notes: