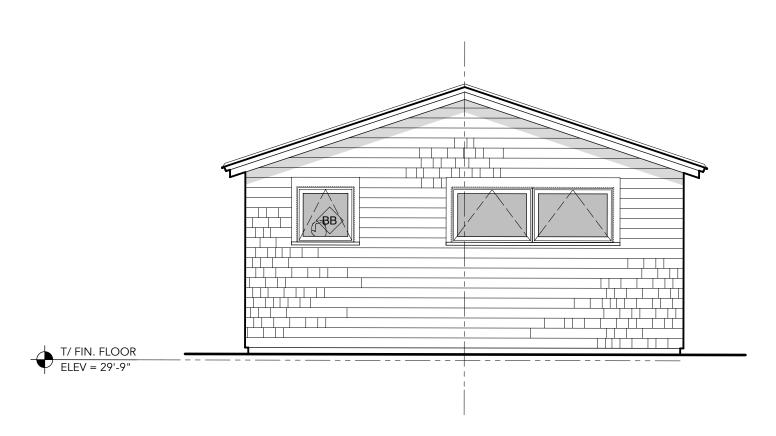

SOUTHWEST ELEVATION (GUEST)

SCALE: 1/4" = 1'-0"

2 SOUTHEAST ELEVATION (GUEST)
SCALE: 1/4" = 1'-0"

3 NORTHEAST ELEVATION (GUEST)
SCALE: 1/4" = 1'-0"

NORTHWEST ELEVATION (GUEST)

SCALE: 1/4" = 1'-0"

Project:

Notes: