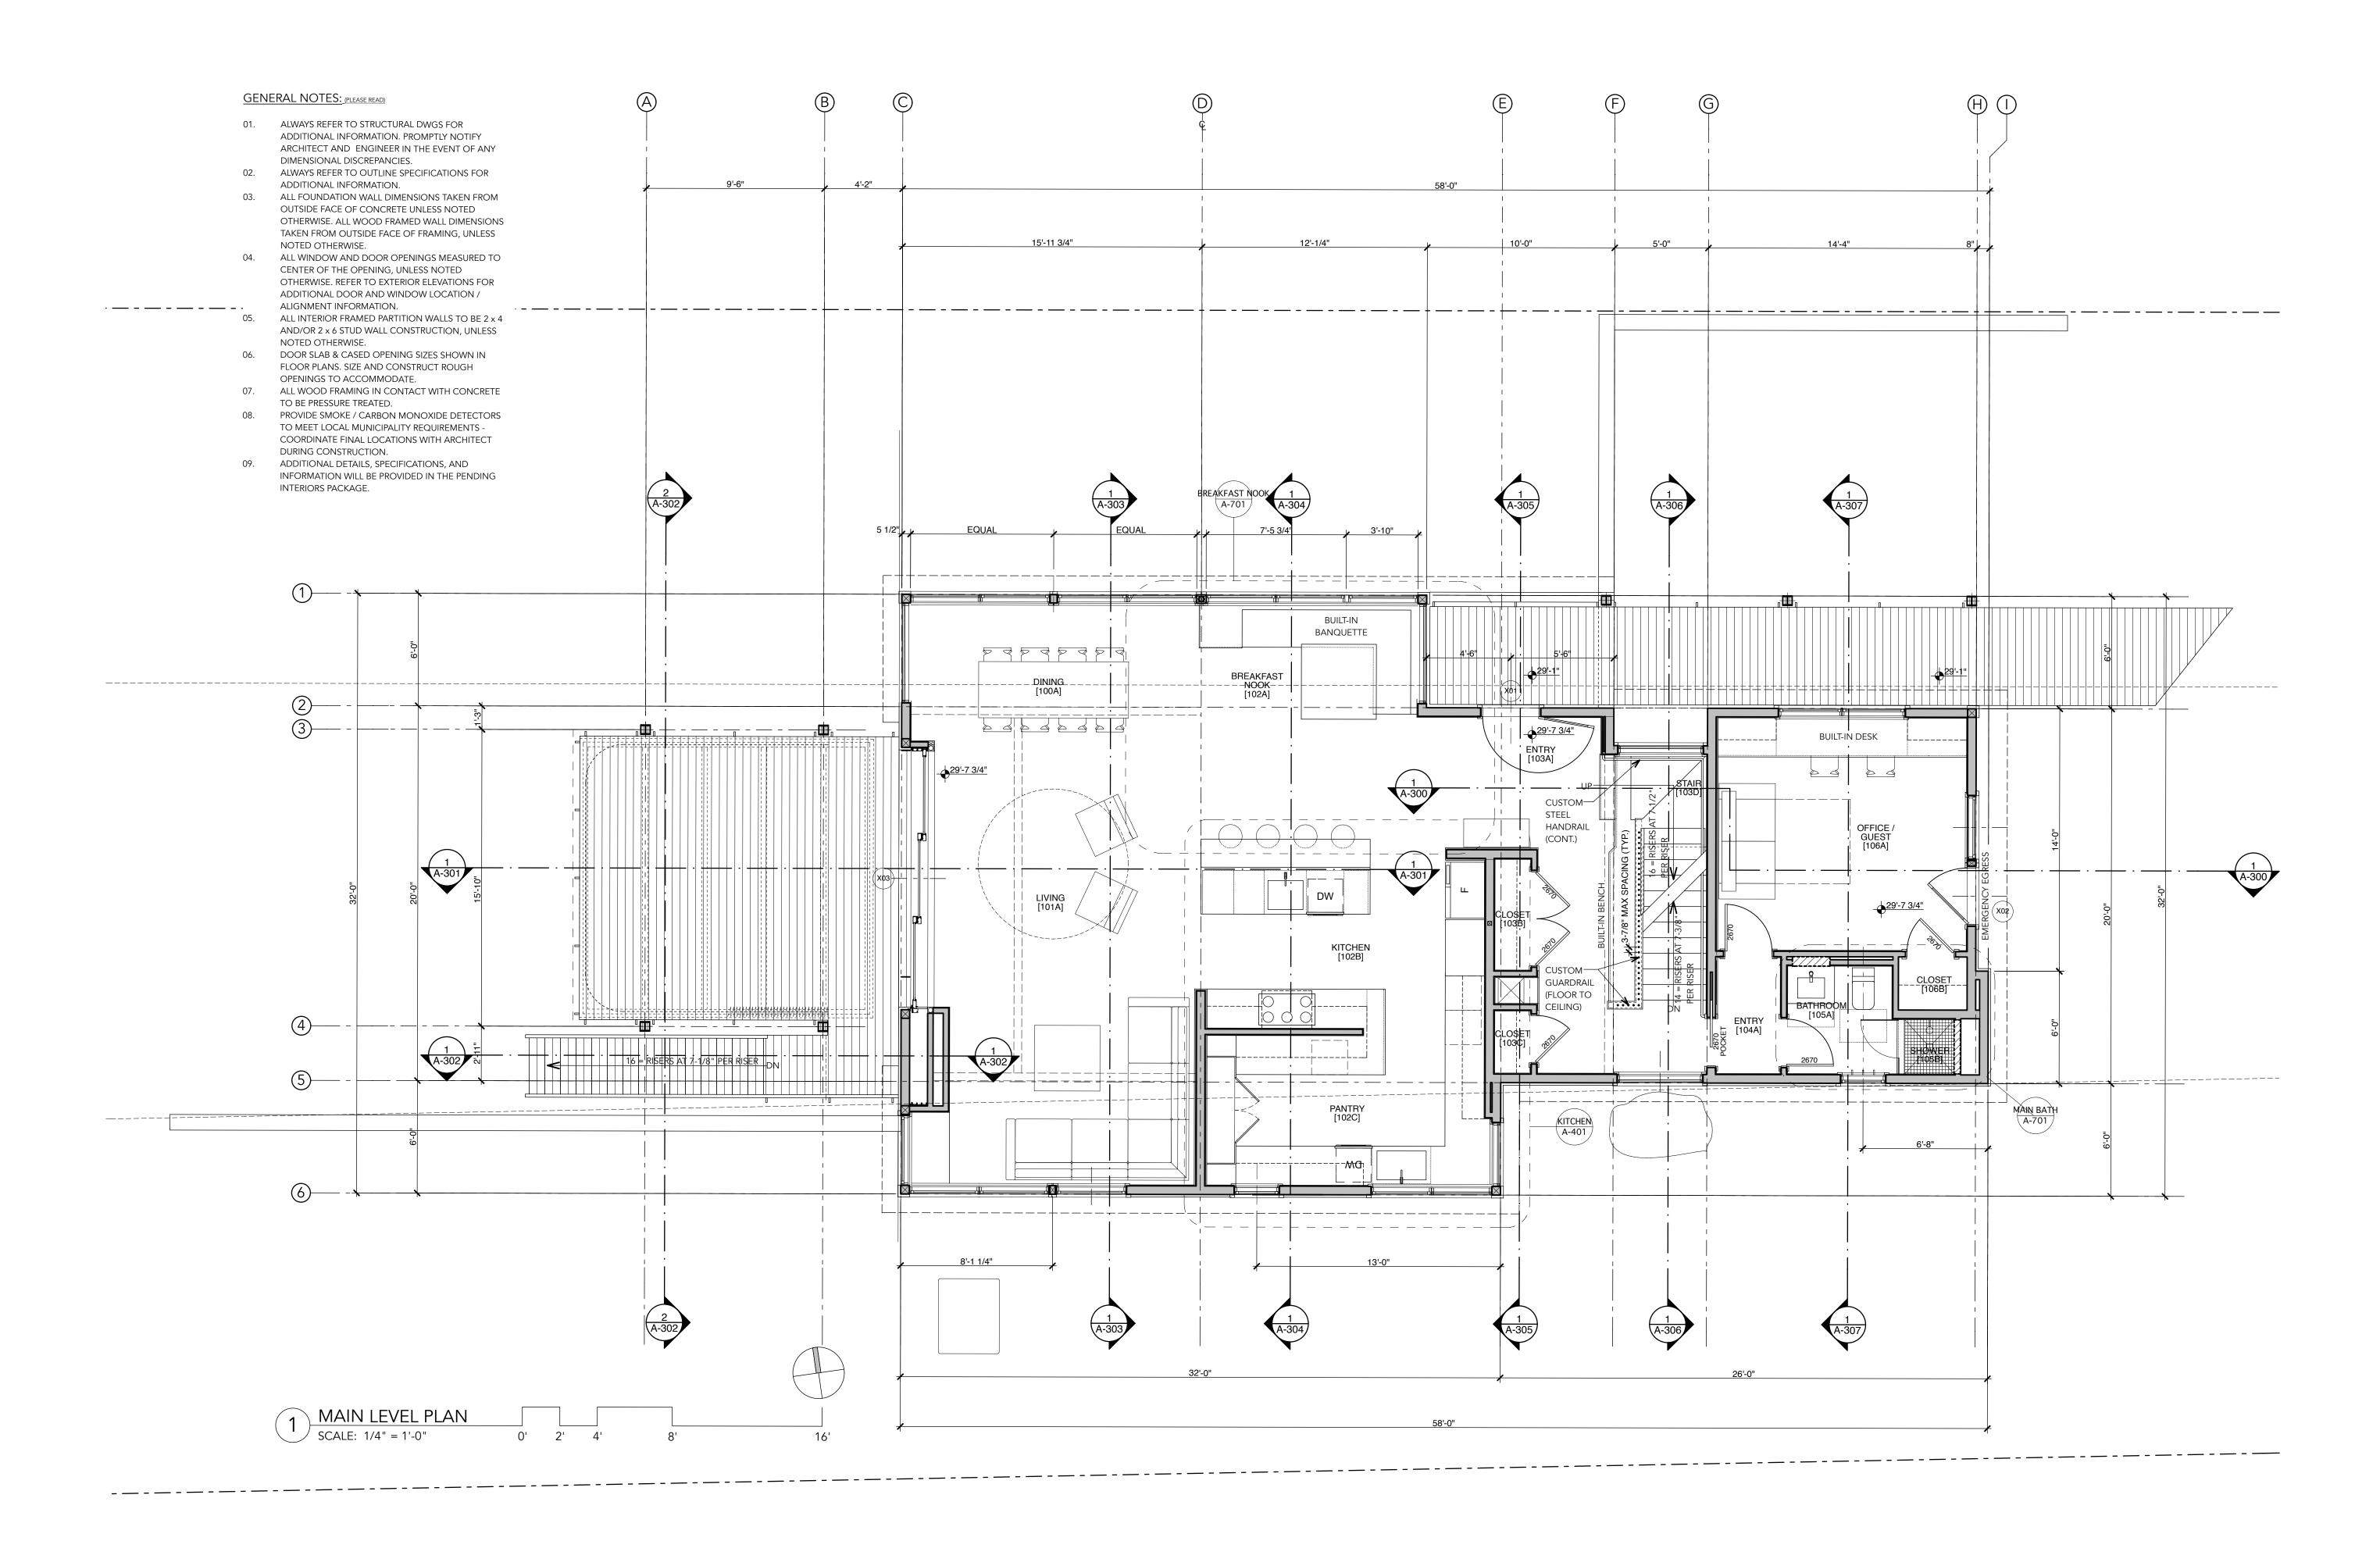

#### Project: Peaks Island Cottage Portland, Maine

Notes:

#### Architect:

Whitten Architects 37 Silver Street Portland, Maine 04101 Phone: (207) 774-0111 www.whittenarchitects.com

# Landscape Architect:

Soren DeNiord Design Studio 43 Wellwood Road Portland, Maine 04103 Phone: (207) 400-2450

## Civil Engineer:

Walsh Engineering Assoc, Inc. One Karen Drive, Suite 2A Westbrook, Maine 04092 Phone: (207) 553-9898 Structural Engineer:

# Albert Putnam Associates

183 Park Row Brunswick, Maine 04011 Phone: (207) 729-6230

General Contractor: Bunton Construction

87 Middle Road Cumberland Center, Maine 04021 Phone: (207) 829-6438 \_\_\_\_\_

Drawing:

## MAIN LEVEL PLAN

Date:

June 15, 2017 September 5, 2017 REV-1

#### Issue:

PERMIT SET