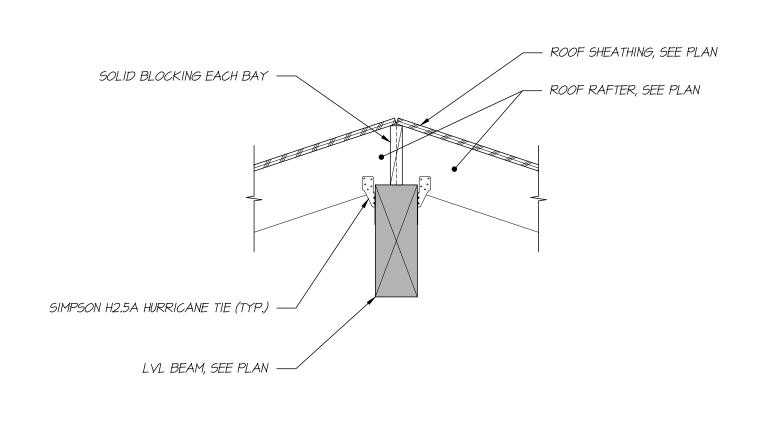

# Project: Peaks Island Cottage Portland, Maine

FRAMING SECTION

FRAMING SECTION

ROOF SHEATHING, SEE PLAN —

SOLID BLOCKING EACH BAY —

RAFTER TAIL ASSEMBLY, SEE ARCHS —

1/2" EXTERIOR WALL SHEATHING —

| | = |'-O"