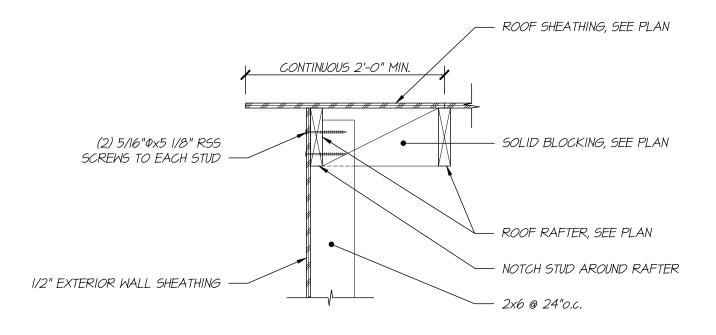

# Project: Peaks Island Cottage Portland, Maine

FRAMING SECTION

FRAMING SECTION

ROOF SHEATHING, SEE PLAN —

SOLID BLOCKING EACH BAY —

RAFTER TAIL ASSEMBLY, SEE ARCHS —

1/2" EXTERIOR WALL SHEATHING —

| | = |'-O"