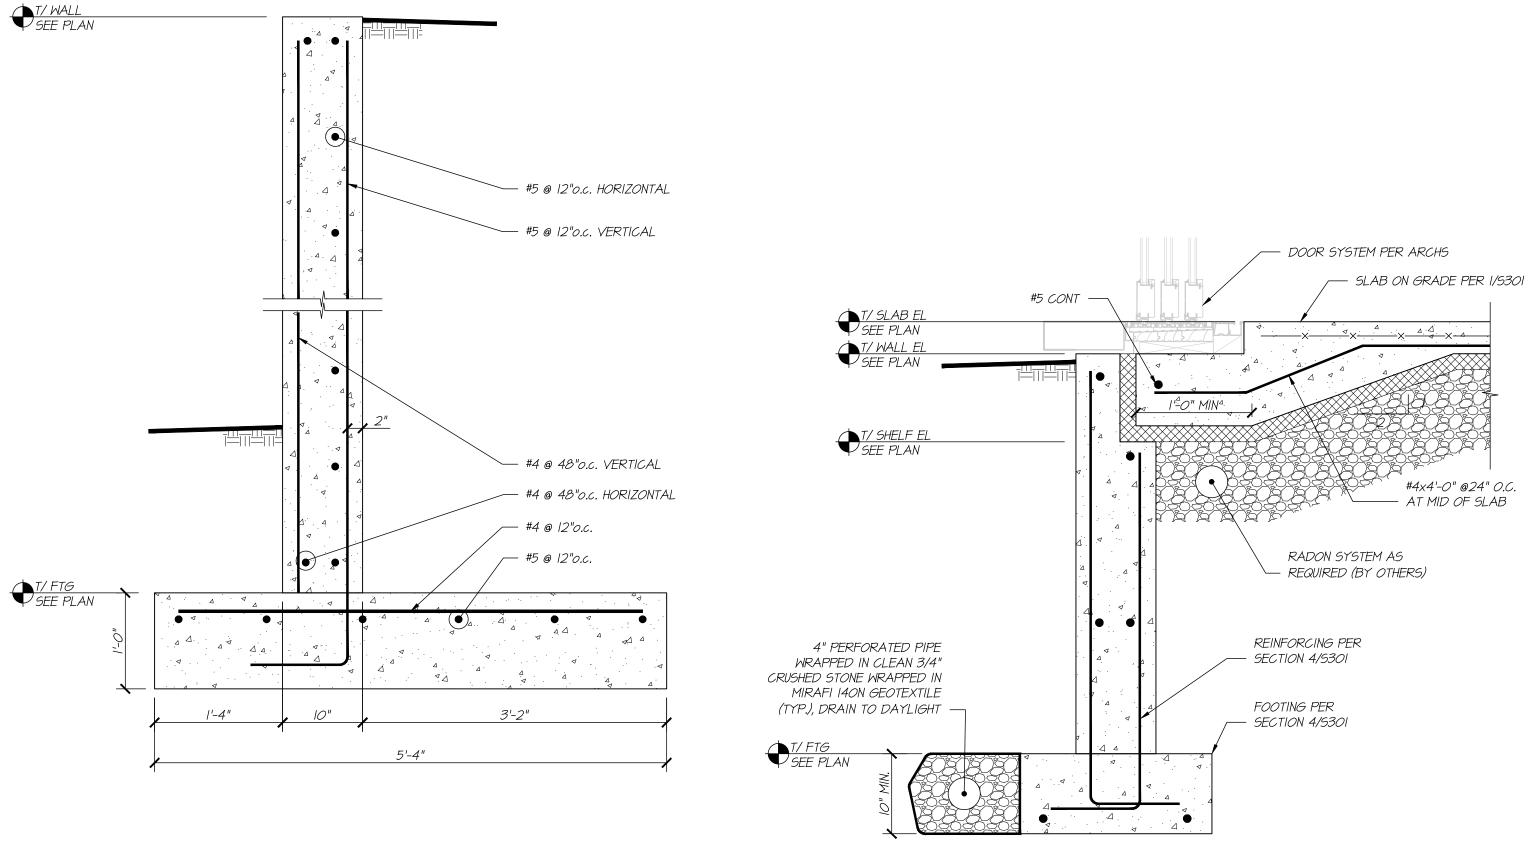

MIRAFI 140N GEOTEXTILE (TYP.), DRAIN TO DAYLIGHT -

CRUSHED STONE WRAPPED IN

5301)

— CONTINUOUS I" RIGID INSULATION

4" GARAGE SLAB ON GRADE

RIGID INSULATION PER ARCHS 15 MIL VAPOR BARRIER PER ARCHS

IO" COMPACTED 3/4" CRUSHED STONE

WITH WWF 6x6 WI.4xI.4

RADON SYSTEM AS

REQUIRED (BY OTHERS)