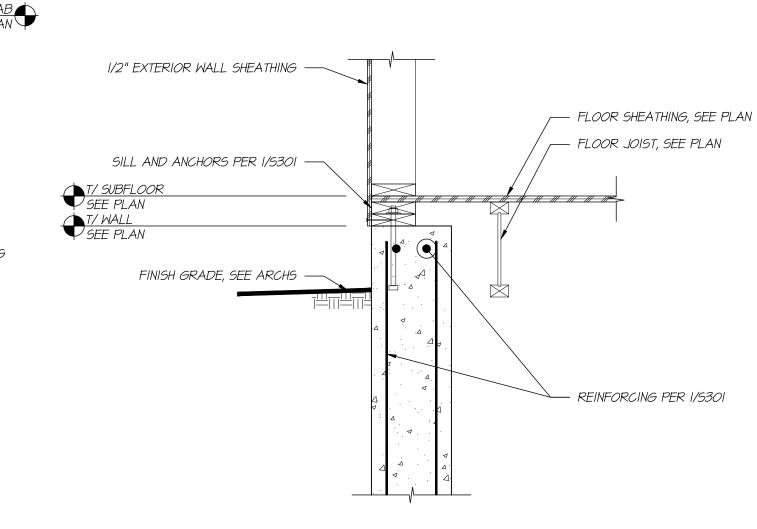

**Peaks Island** 

<u>NOTE:</u> SEE I/S301 FOR ADDITIONAL INFORMATION NOT SHOWN.

FOUNDATION SECTION |" = |'-O"

1/2" EXTERIOR WALL SHEATHING -

DAMP PROOFING PER ARCHS -

3- #4 CONT —

4" PERFORATED PIPE

WRAPPED IN CLEAN 3/4"