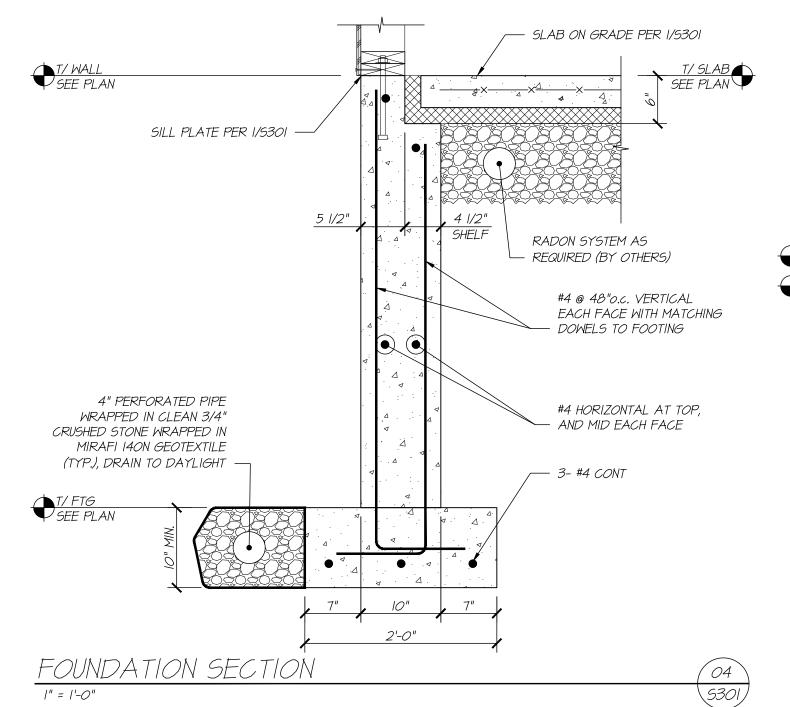

**Peaks Island** 

<u>NOTE:</u> SEE I/S301 FOR ADDITIONAL INFORMATION NOT SHOWN.

FOUNDATION SECTION |" = |'-O"

1/2" EXTERIOR WALL SHEATHING -

DAMP PROOFING PER ARCHS -

3- #4 CONT —

4" PERFORATED PIPE

WRAPPED IN CLEAN 3/4"

MIRAFI 140N GEOTEXTILE (TYP.), DRAIN TO DAYLIGHT -

CRUSHED STONE WRAPPED IN

5301)

— CONTINUOUS I" RIGID INSULATION

4" GARAGE SLAB ON GRADE

RIGID INSULATION PER ARCHS 15 MIL VAPOR BARRIER PER ARCHS

IO" COMPACTED 3/4" CRUSHED STONE

WITH WWF 6x6 WI.4xI.4

RADON SYSTEM AS

REQUIRED (BY OTHERS)