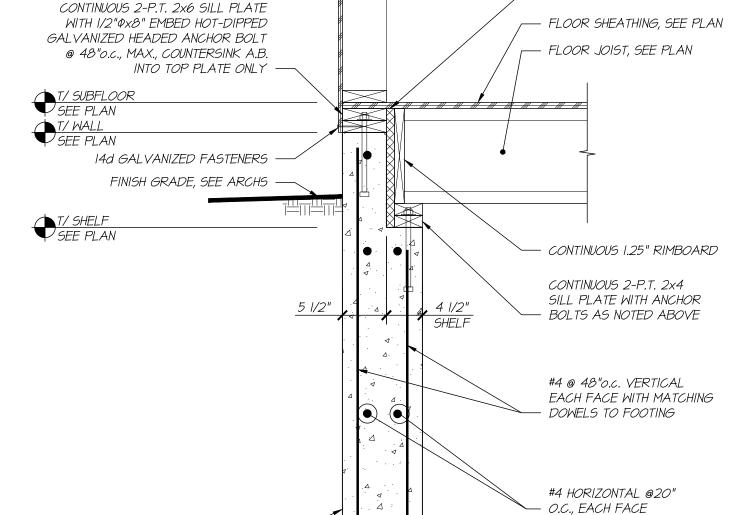

**Peaks Island** 

<u>NOTE:</u> SEE I/S301 FOR ADDITIONAL INFORMATION NOT SHOWN.

FOUNDATION SECTION |" = |'-O"

1/2" EXTERIOR WALL SHEATHING -

DAMP PROOFING PER ARCHS -

3- #4 CONT —

4" PERFORATED PIPE

WRAPPED IN CLEAN 3/4"