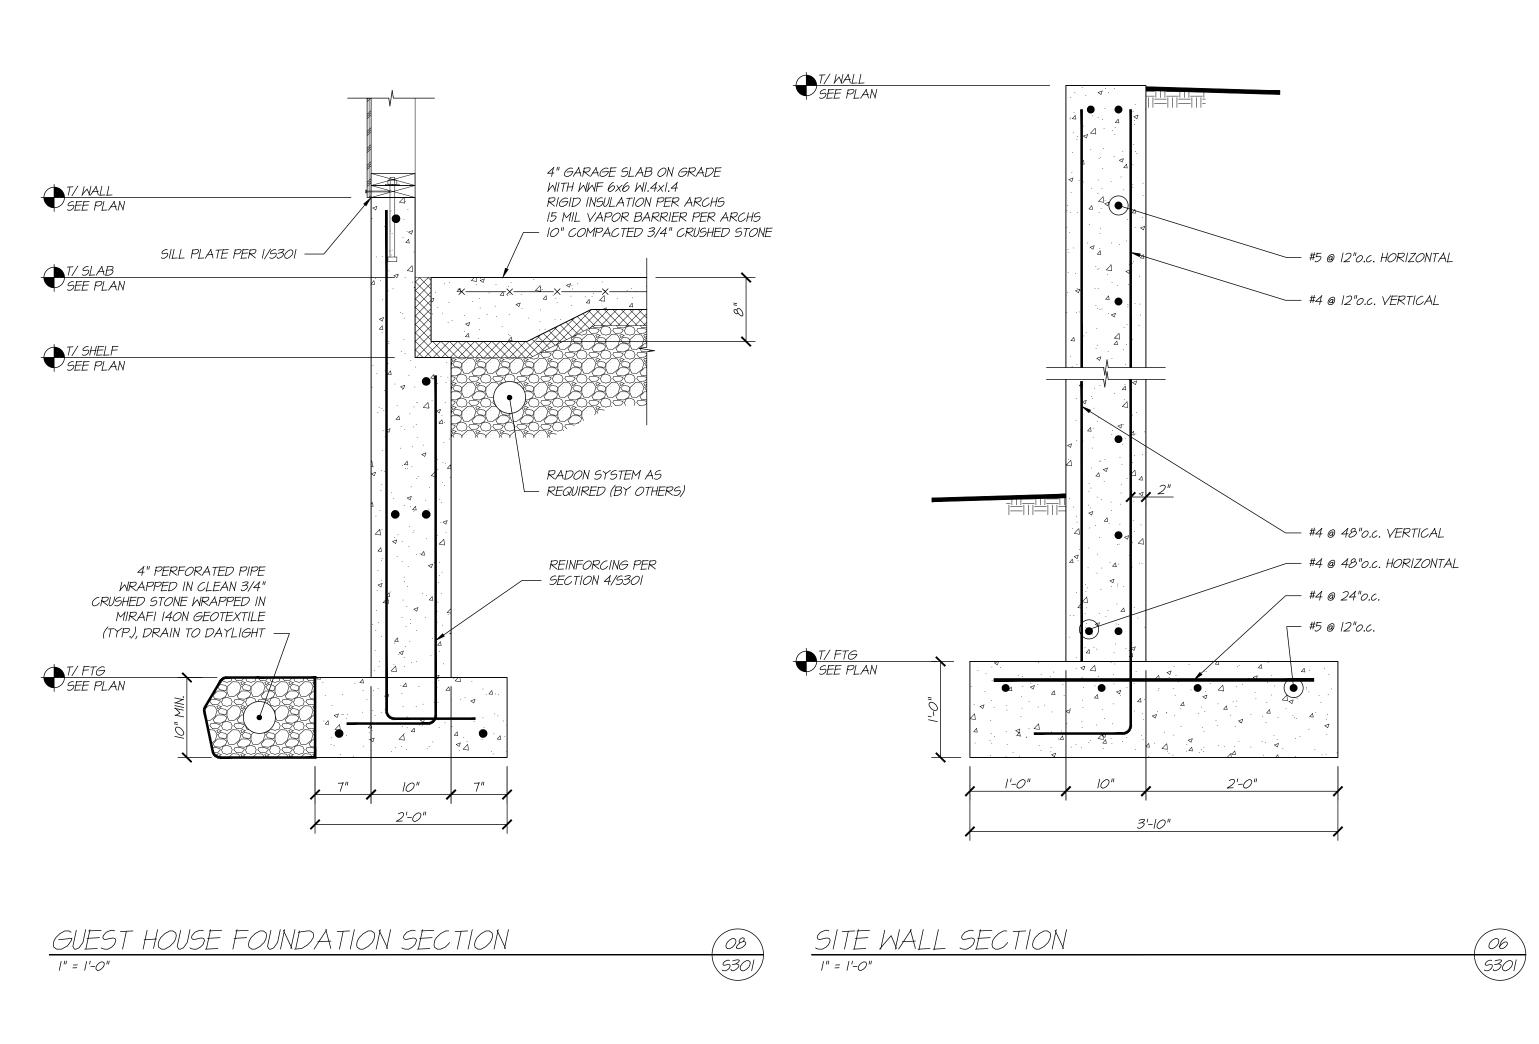

**Peaks Island** 

<u>NOTE:</u> SEE I/S301 FOR ADDITIONAL INFORMATION NOT SHOWN.

FOUNDATION SECTION |" = |'-O"

1/2" EXTERIOR WALL SHEATHING -

DAMP PROOFING PER ARCHS -

3- #4 CONT —

4" PERFORATED PIPE

WRAPPED IN CLEAN 3/4"

MIRAFI 140N GEOTEXTILE (TYP.), DRAIN TO DAYLIGHT -

CRUSHED STONE WRAPPED IN

5301)

— CONTINUOUS I" RIGID INSULATION

4" GARAGE SLAB ON GRADE

RIGID INSULATION PER ARCHS 15 MIL VAPOR BARRIER PER ARCHS

IO" COMPACTED 3/4" CRUSHED STONE

WITH WWF 6x6 WI.4xI.4

RADON SYSTEM AS

REQUIRED (BY OTHERS)