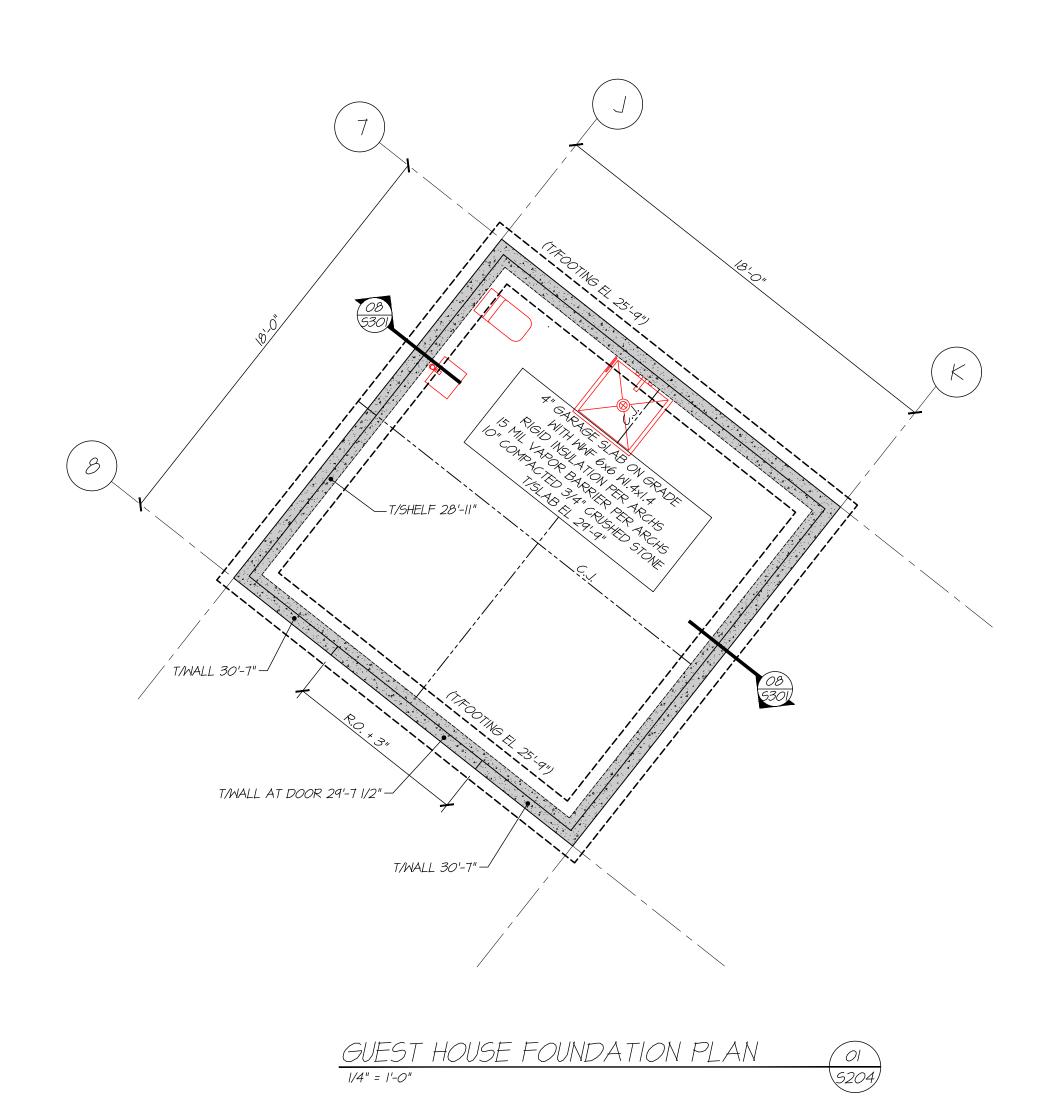

Project:
Peaks Island
Cottage
Portland, Maine

Notes





### Architect:

Whitten Architects
37 Silver Street
Portland, Maine 04101
Phone: (207) 774-0111
www.whittenarchitects.com

Landscape Architect:
Soren DeNiord Design Studio
43 Wellwood Road
Portland, Maine 04103
Phone: (207) 400-2450

## Civil Engineer:

Walsh Engineering Assoc, Inc. One Karen Drive, Suite 2A Westbrook, Maine 04092 Phone: (207) 553-9898

## Structural Engineer:

Albert Putnam Associates 183 Park Row Brunswick, Maine 04011 Phone: (207) 729-6230

## General Contractor:

Bunton Construction 87 Middle Road Cumberland Center, Maine 04021 Phone: (207) 829-6438

### Drawing: Guest House Plans

**G**4001 110400

# **Date:**June 15, 2017

#### Issue: Permit / Prici

Permit / Pricing Set

**S204** 

COPYRIGHT - 2017 WHITTEN