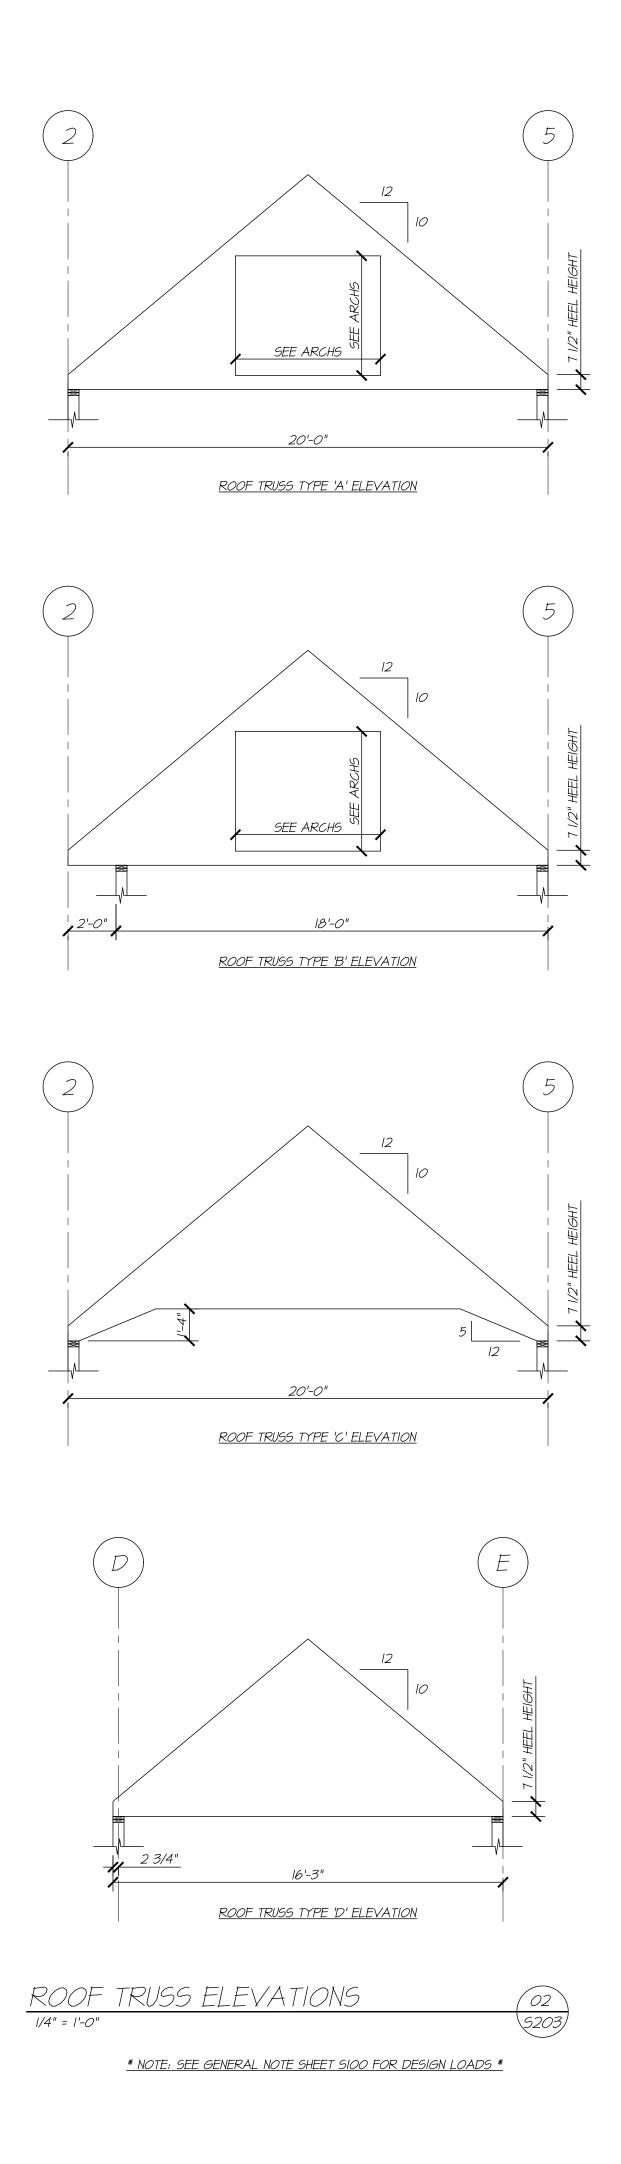

\_ \_\_\_

\_ \_\_\_

\_\_\_\_\_



# Project: Peaks Island Cottage

Portland, Maine





#### Architect:

Whitten Architects 37 Silver Street Portland, Maine 04101 Phone: (207) 774-0111 www.whittenarchitects.com

#### Landscape Architect: Soren DeNiord Design Studio 43 Wellwood Road Portland, Maine 04103 Phone: (207) 400-2450

### Civil Engineer:

Walsh Engineering Assoc, Inc. One Karen Drive, Suite 2A Westbrook, Maine 04092 Phone: (207) 553-9898

## Structural Engineer:

Albert Putnam Associates 183 Park Row Brunswick, Maine 04011 Phone: (207) 729-6230

General Contractor: Bunton Construction 87 Middle Road Cumberland Center, Maine 04021

Phone: (207) 829-6438 \_\_\_\_\_ Drawing:

Roof Framing Plan

### Date:

June 15, 2017

#### Issue:

Permit / Pricing Set