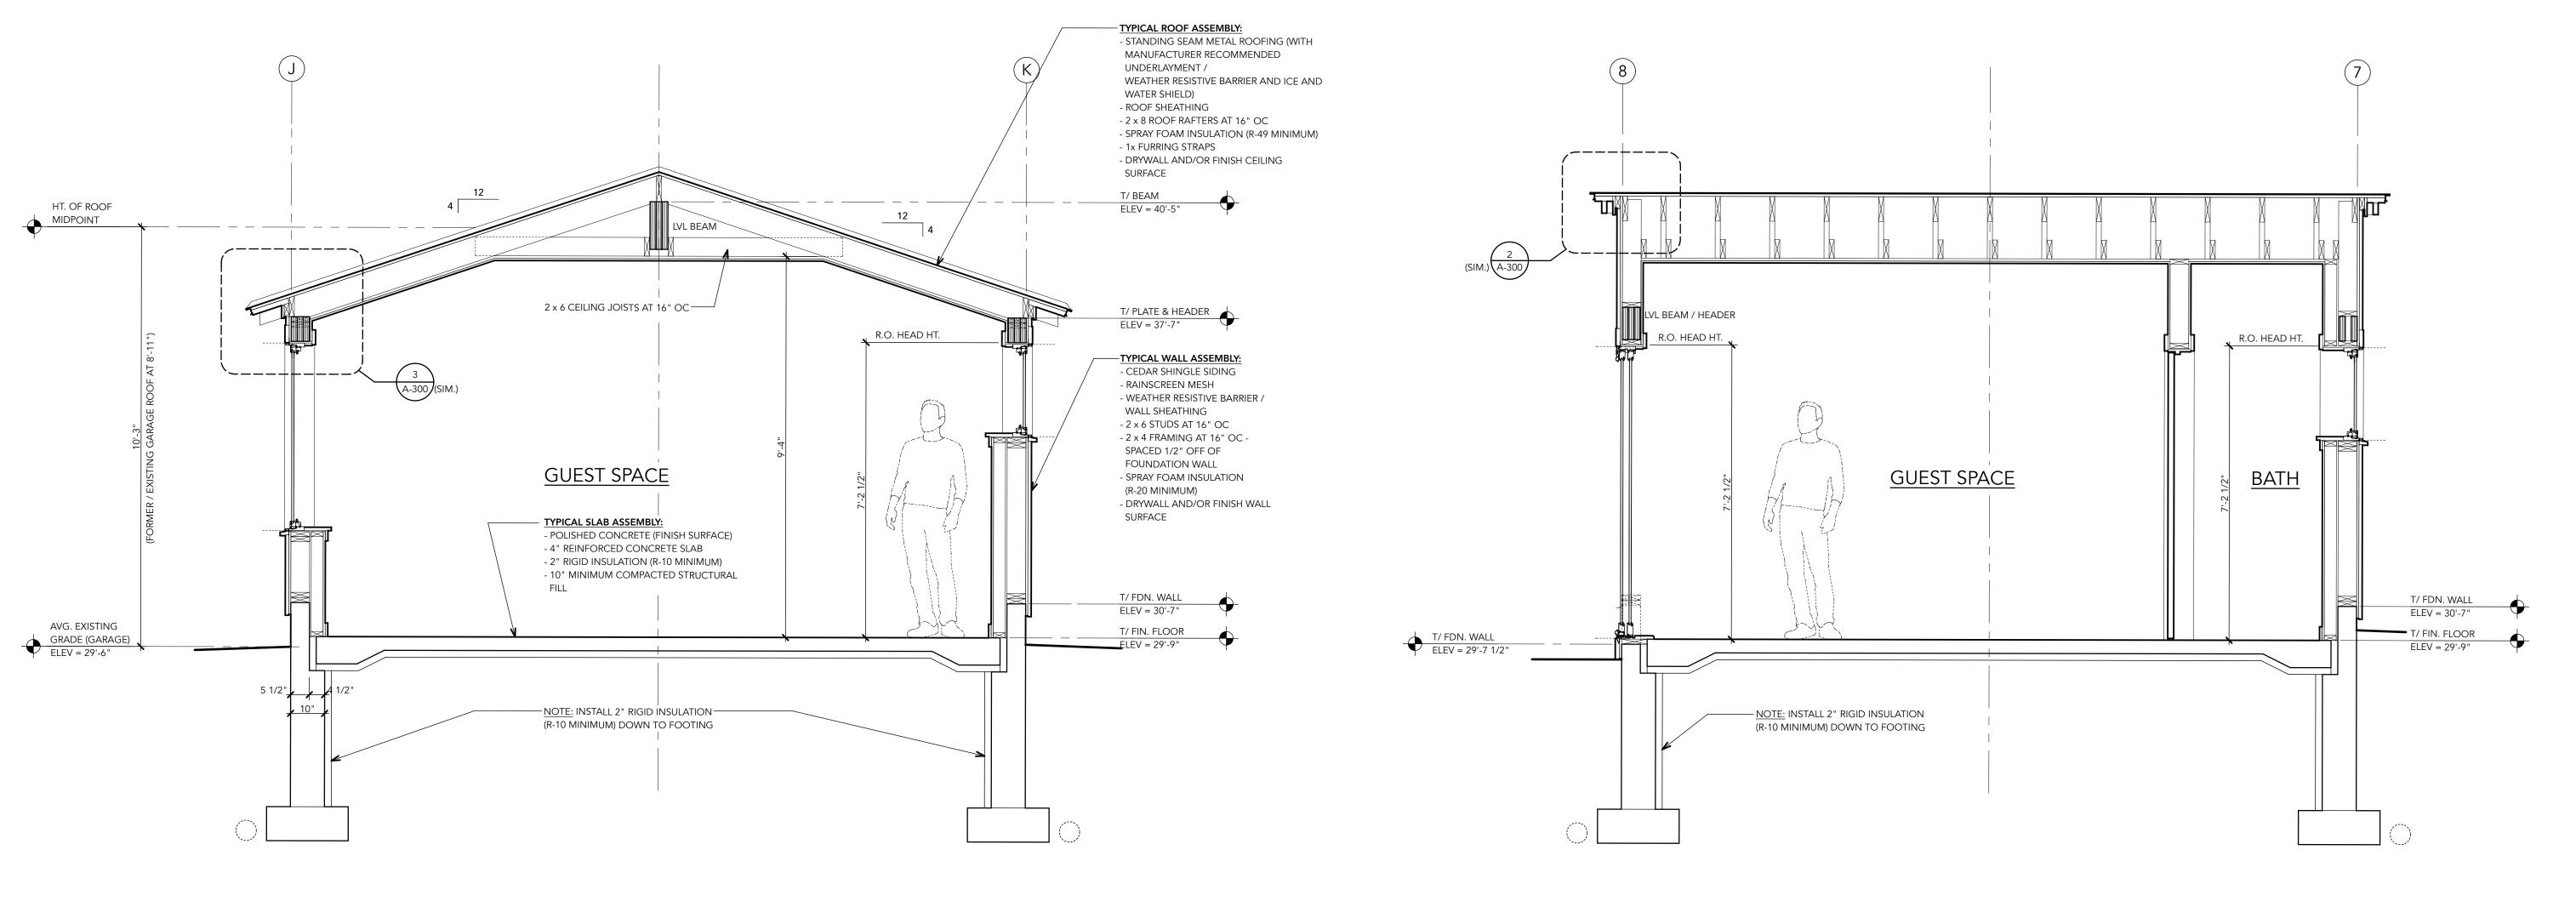

2 BUILDING SECTION (LOOKING NORTHWEST) SCALE: 1/2" = 1'-0"

# **BUILDING SECTIONS**

Date:

June 15, 2017