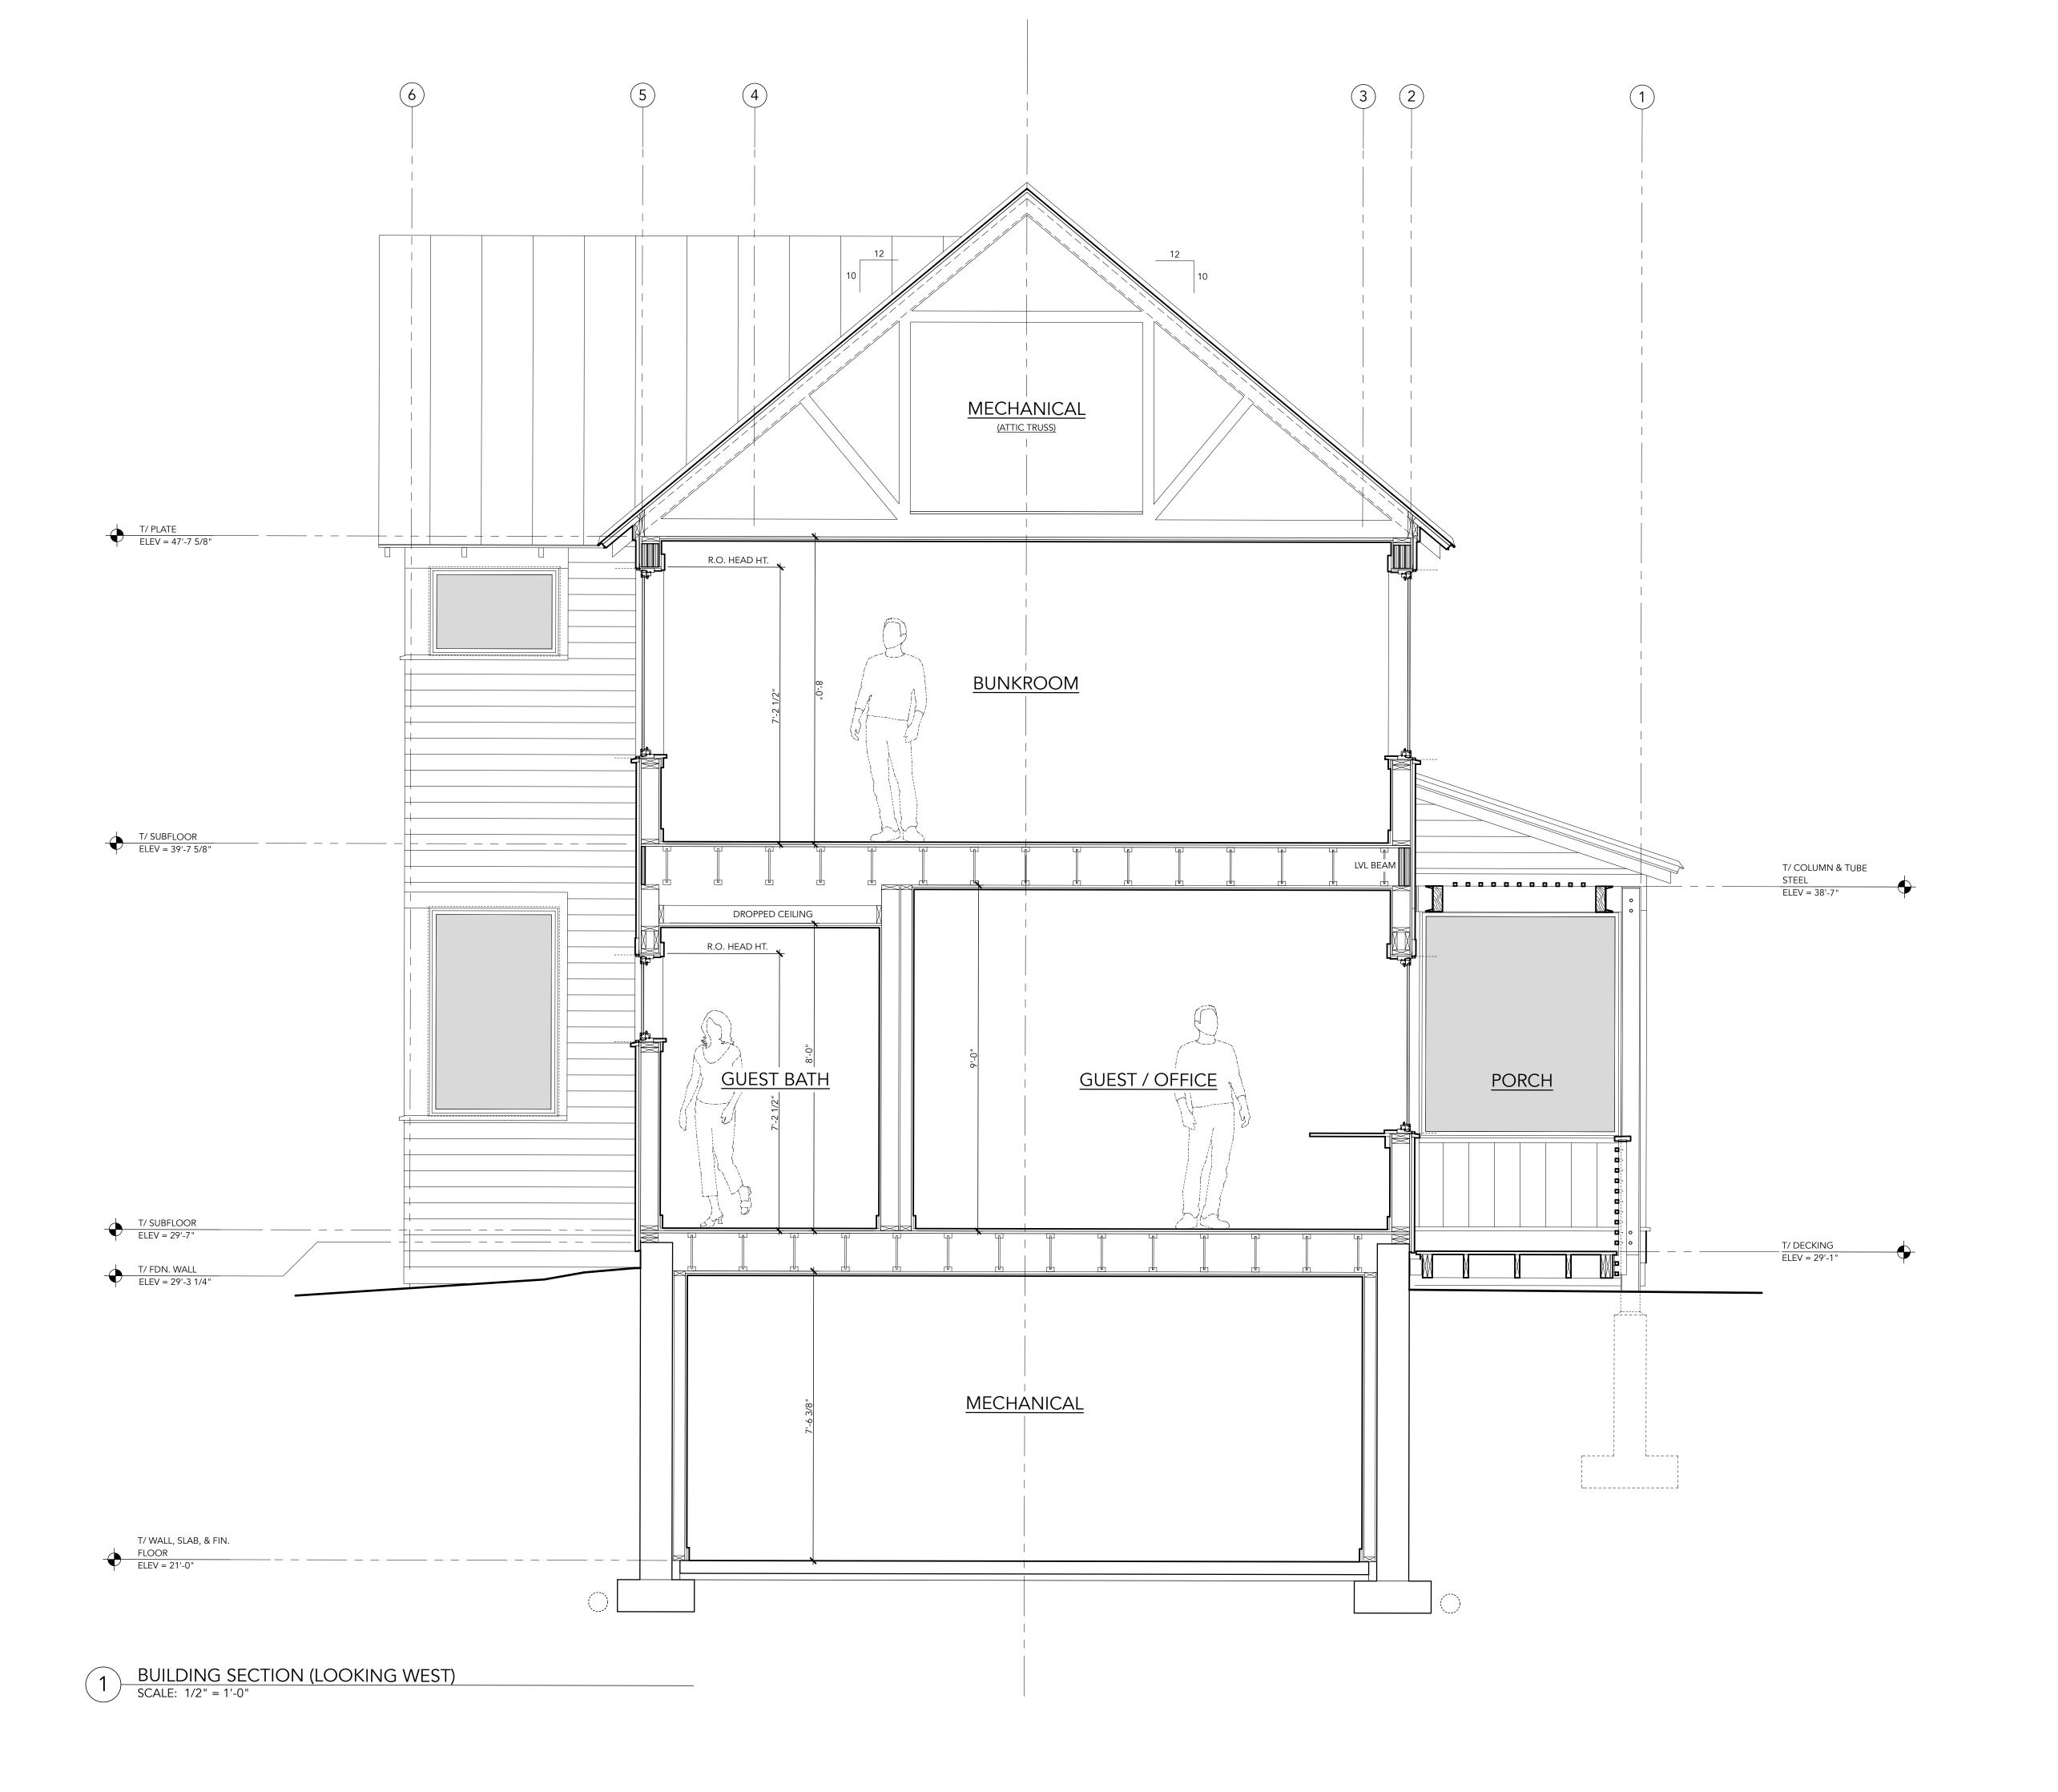

General Contractor:

Bunton Construction 87 Middle Road Cumberland Center, Maine 04021 Phone: (207) 829-6438

Drawing:

**BUILDING SECTION** 

**Date:**June 15, 2017

Issue:

PERMIT SET

A-307