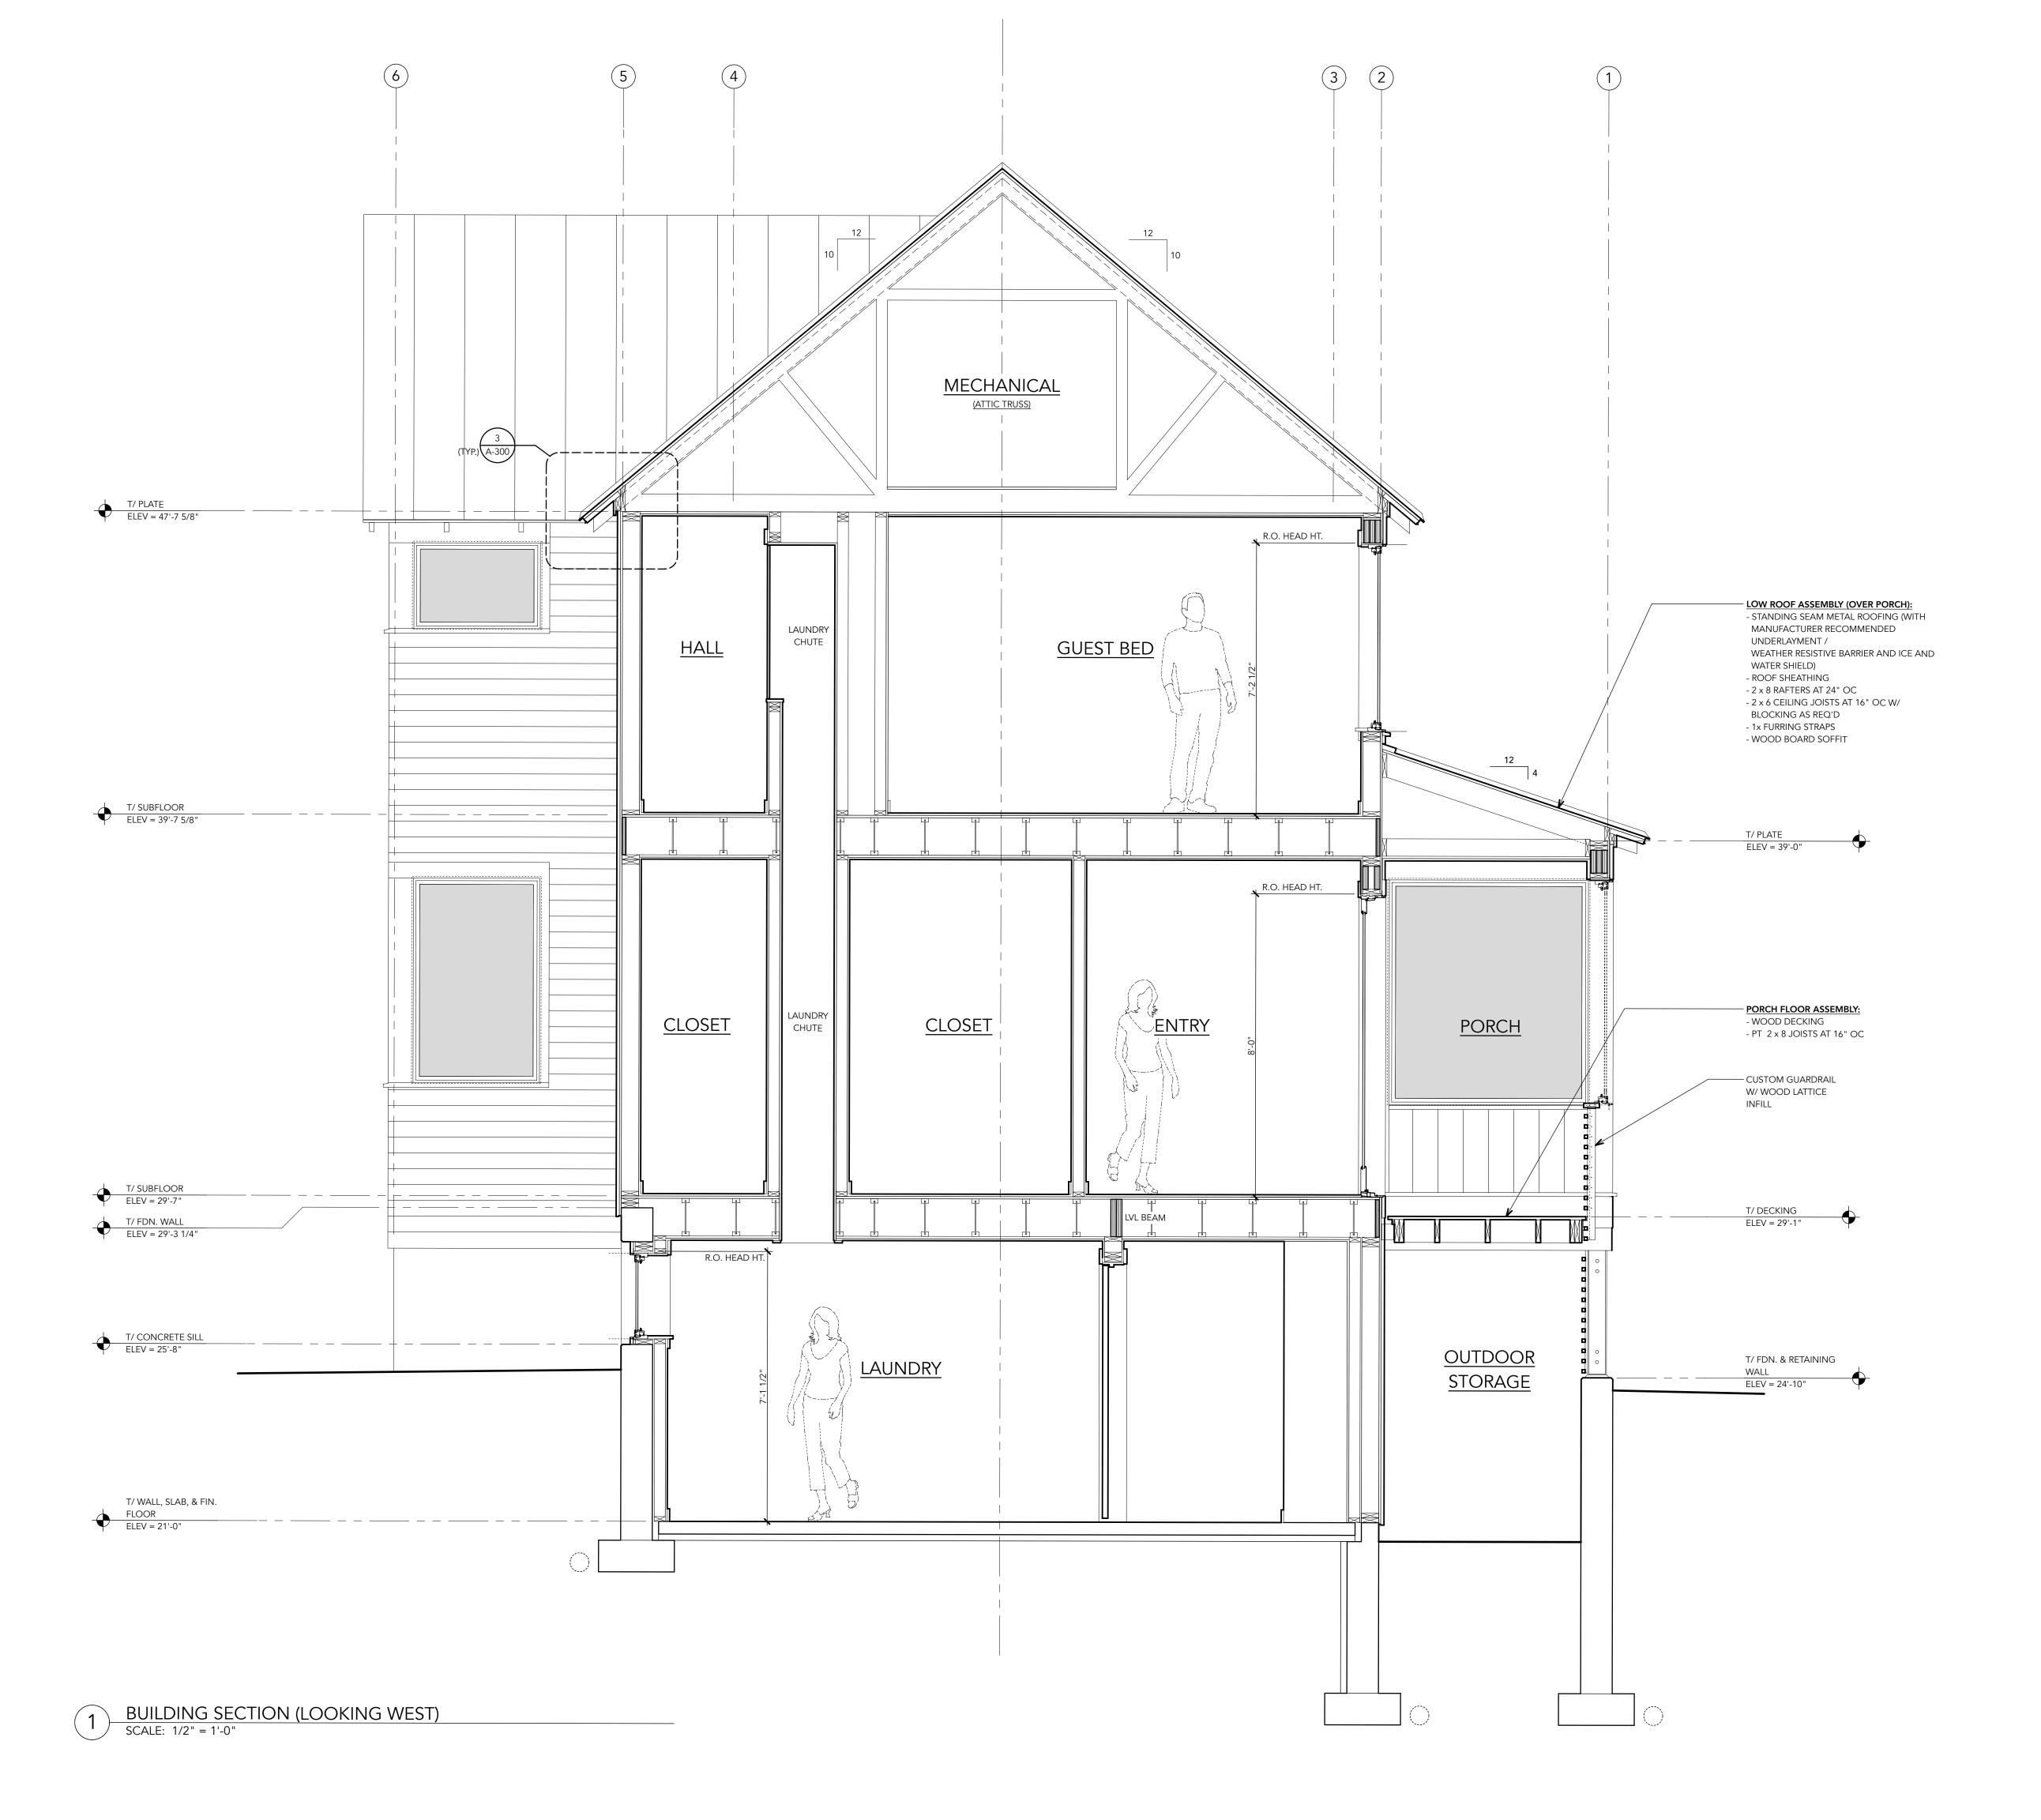

**General Contractor:** 

Bunton Construction 87 Middle Road Cumberland Center, Maine 04021 Phone: (207) 829-6438

Drawing:

**BUILDING SECTION** 

Date:

June 15, 2017

Issue: PERMIT SET

A-305