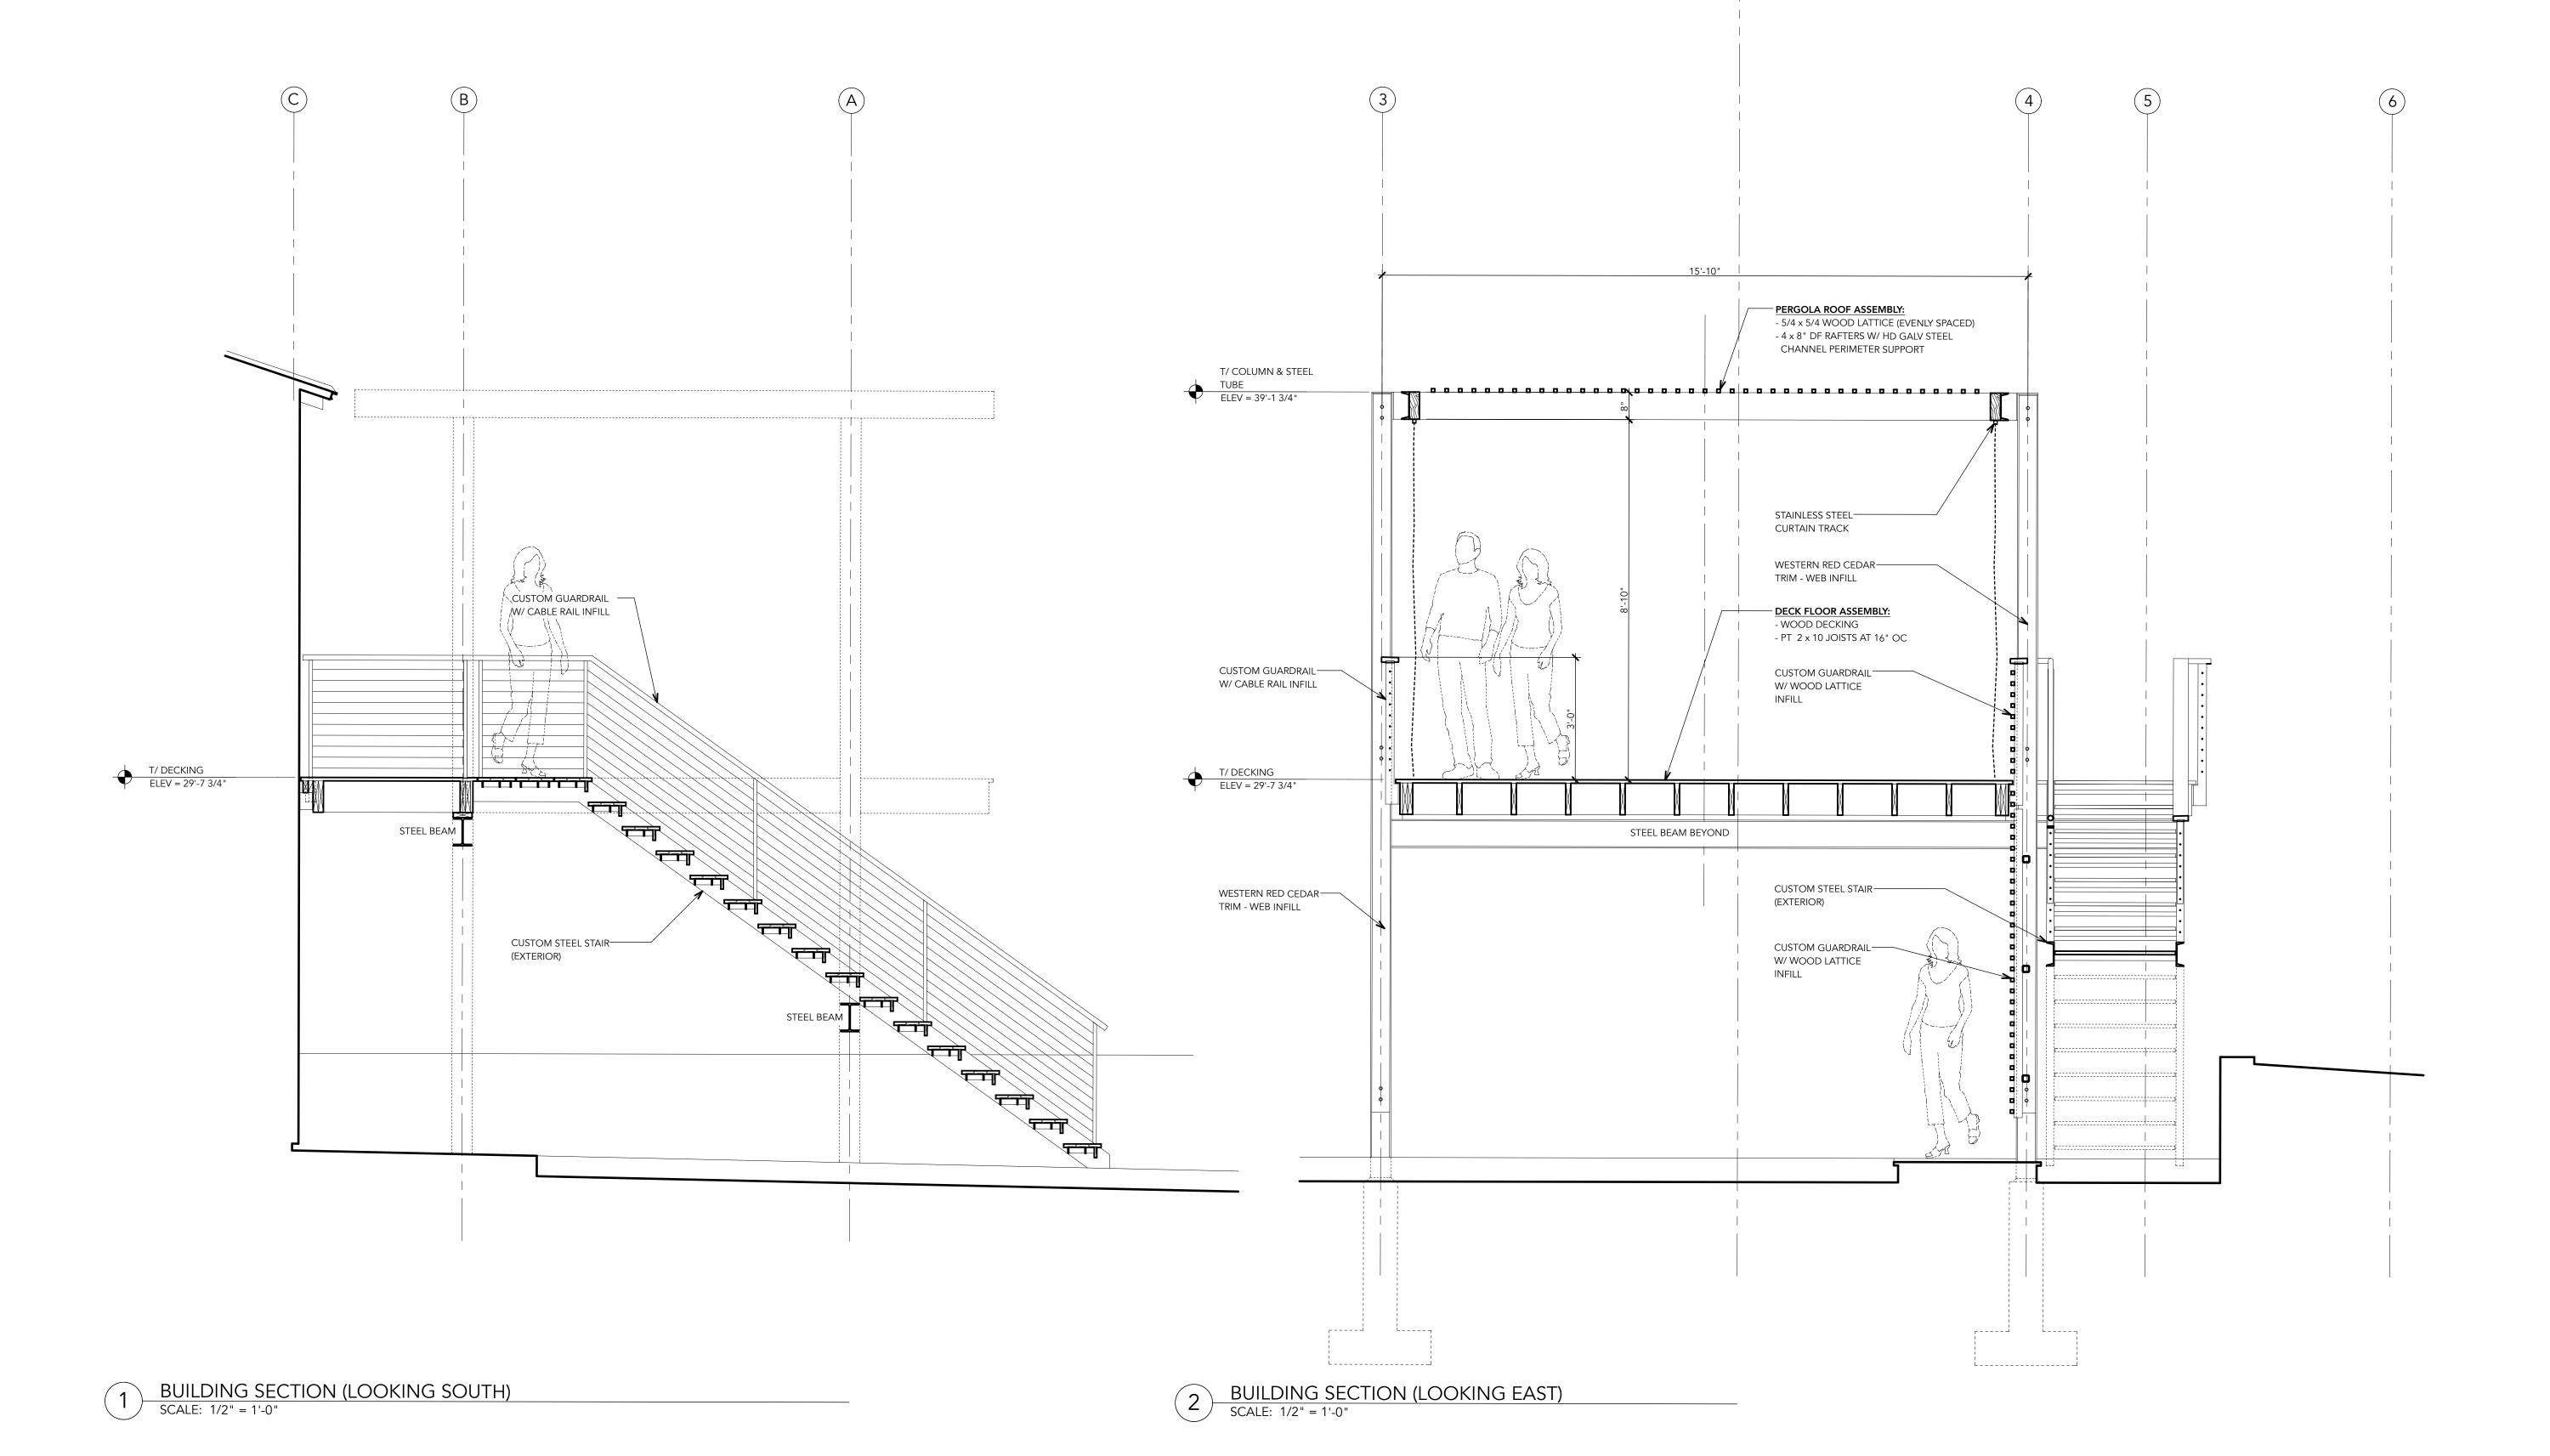

**General Contractor:** 

**Bunton Construction** 87 Middle Road Cumberland Center, Maine 04021 Phone: (207) 829-6438

Drawing:

**BUILDING SECTIONS** 

June 15, 2017

Issue:

PERMIT SET

A-302