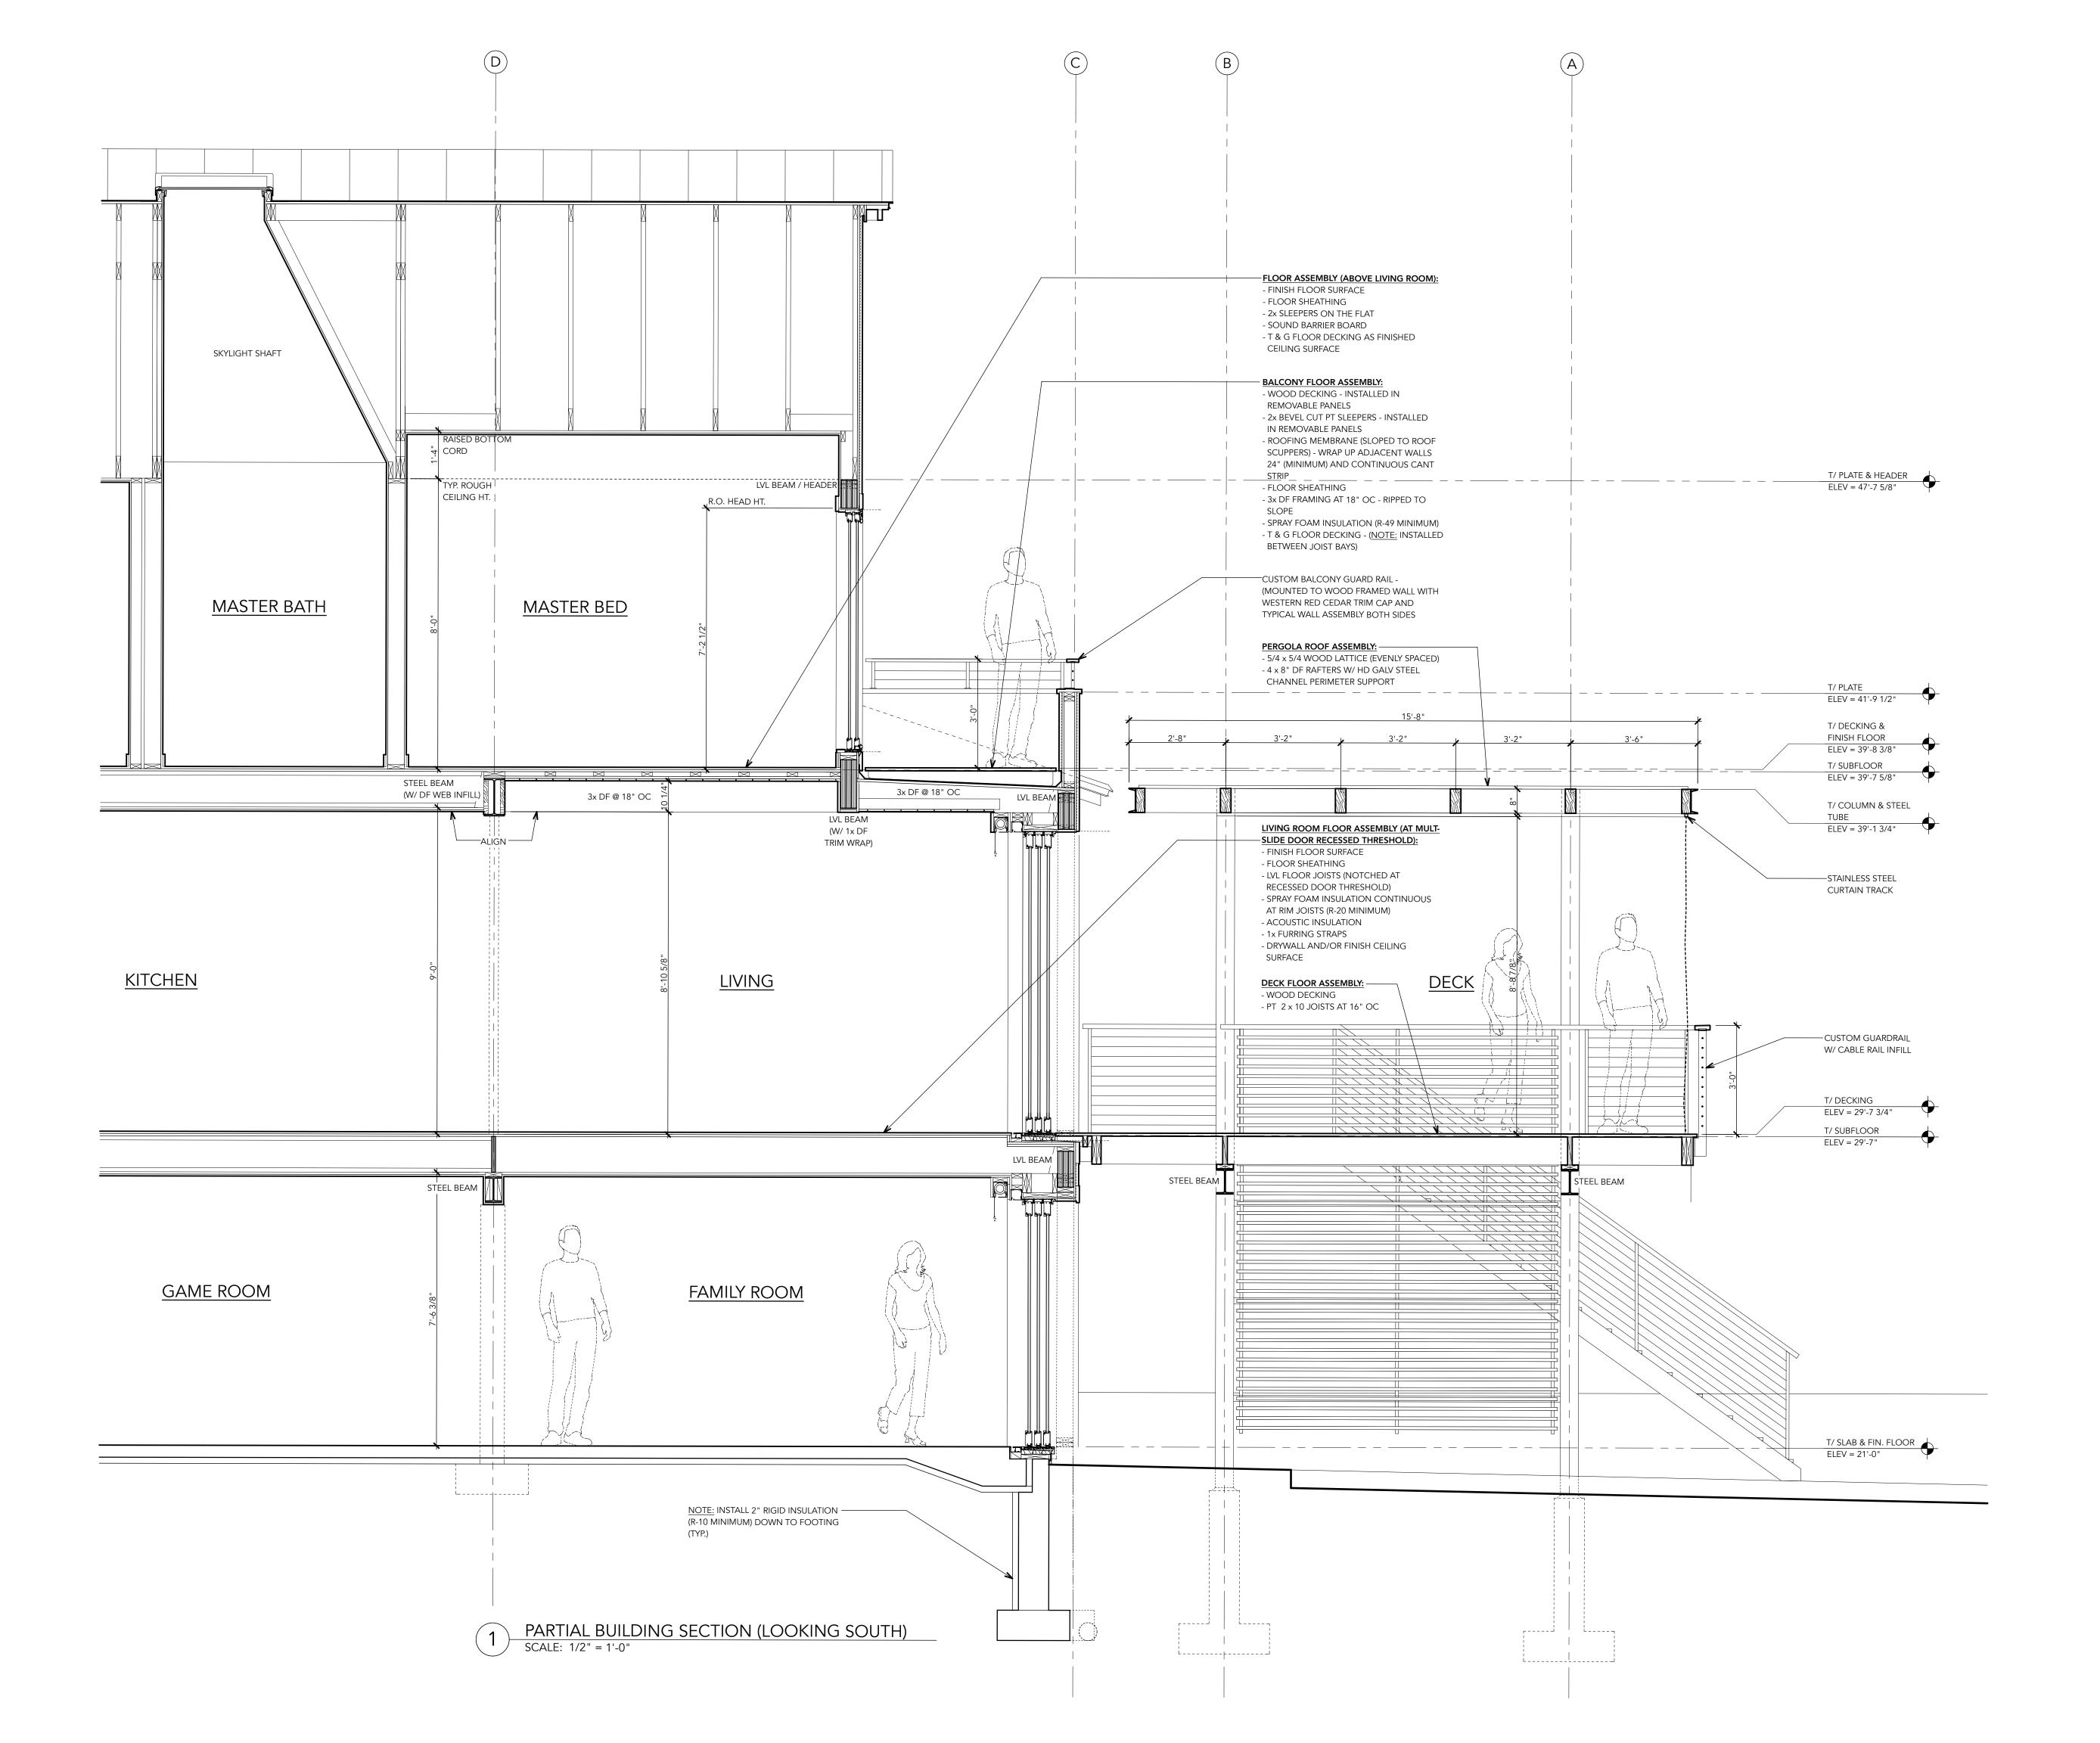

**General Contractor:** 

Bunton Construction 87 Middle Road Cumberland Center, Maine 04021 Phone: (207) 829-6438

Drawing:

**BUILDING SECTION** 

Date:

June 15, 2017

Issue:

PERMIT SET