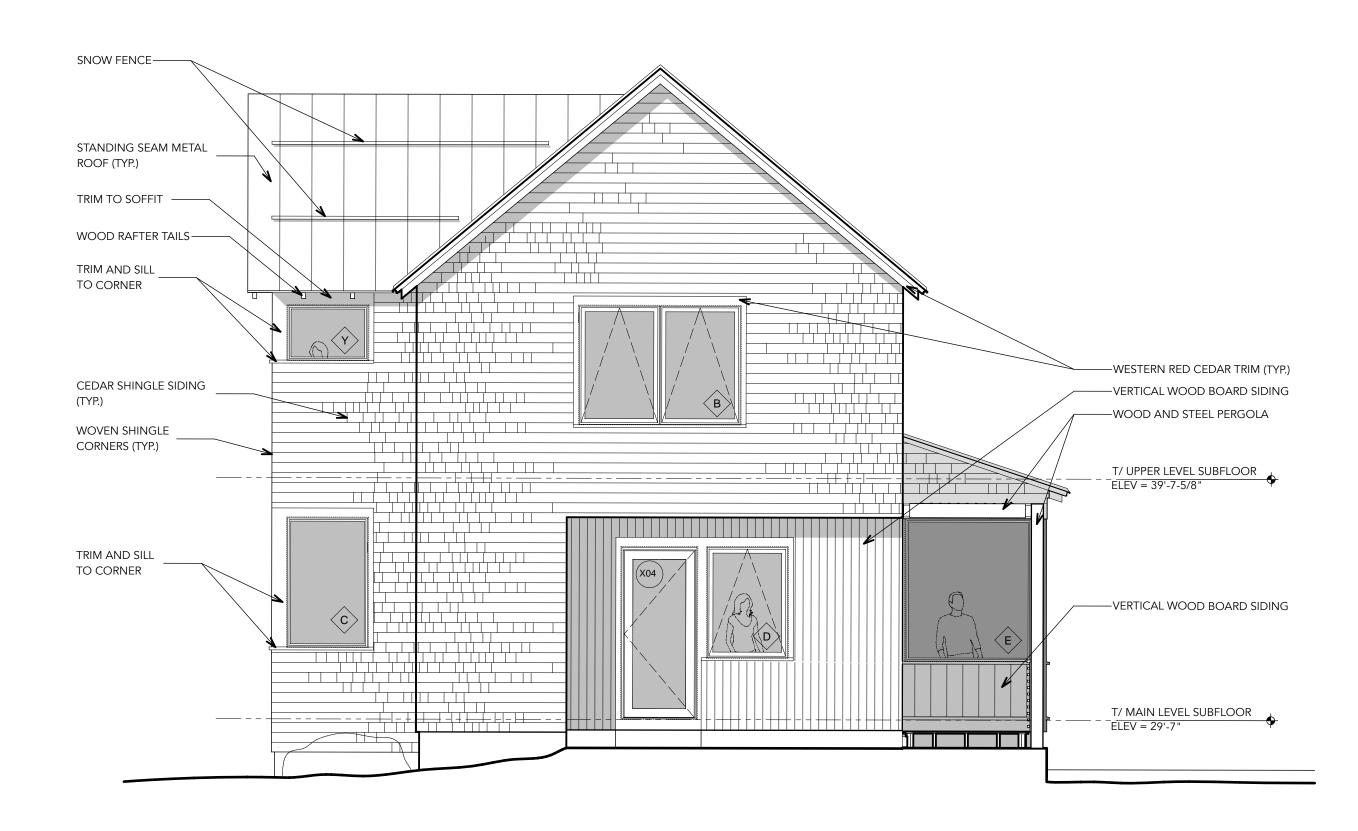

|         | SYM.                | MANUF. | TYPE                           | UNIT #                      | R.O. WIDTH  | R.O. HT                    | MATERIAL              | INTERIOR  | SCREEN | REMARKS                                                                                                                                                                                                                                                                                                                                                                                                                                                                                                                                                                                                                                                                                                                                                                                                                                                                                                                                                                                                                                                                                                                                                                                                                                                                                                                                                                                                                                                                                                                                                                                                                                                                                                                                                                                                                                                                                                                                                                                                                                                                                                                        |
|---------|---------------------|--------|--------------------------------|-----------------------------|-------------|----------------------------|-----------------------|-----------|--------|--------------------------------------------------------------------------------------------------------------------------------------------------------------------------------------------------------------------------------------------------------------------------------------------------------------------------------------------------------------------------------------------------------------------------------------------------------------------------------------------------------------------------------------------------------------------------------------------------------------------------------------------------------------------------------------------------------------------------------------------------------------------------------------------------------------------------------------------------------------------------------------------------------------------------------------------------------------------------------------------------------------------------------------------------------------------------------------------------------------------------------------------------------------------------------------------------------------------------------------------------------------------------------------------------------------------------------------------------------------------------------------------------------------------------------------------------------------------------------------------------------------------------------------------------------------------------------------------------------------------------------------------------------------------------------------------------------------------------------------------------------------------------------------------------------------------------------------------------------------------------------------------------------------------------------------------------------------------------------------------------------------------------------------------------------------------------------------------------------------------------------|
| SMOQNIM | A                   | MARVIN | AWNING                         | CUAWN4028                   | 3'-5"       | (SEE NOTE 16)<br>2'-3 5/8" | ALUMINUM              | FINISH    | YES    | TALMANKS                                                                                                                                                                                                                                                                                                                                                                                                                                                                                                                                                                                                                                                                                                                                                                                                                                                                                                                                                                                                                                                                                                                                                                                                                                                                                                                                                                                                                                                                                                                                                                                                                                                                                                                                                                                                                                                                                                                                                                                                                                                                                                                       |
|         | В                   | MARVIN | (2) AWNING                     | SEE REMARKS                 | 6'-9 3/8"   | 4'-11 5/8"                 | CLAD WOOD  ALUMINUM   |           |        | MULTER UNIT OF SUMMARIAN MITURIAN MULTER TO EXTERIOR FOR MULTER WAS AN ARRANGED TO SUMMARIAN AND ARRANGED TO SUMARIAN AND ARRANGED TO SUMARIA |
|         |                     |        |                                |                             |             |                            | CLAD WOOD  ALUMINUM   | PAINTED   | YES    | MULLED UNIT: (2) CUAWN4060 WITH 3/8" MULLION. REFER TO EXTERIOR ELEVATIONS FOR WINDOW / MULL CONFIGURATION                                                                                                                                                                                                                                                                                                                                                                                                                                                                                                                                                                                                                                                                                                                                                                                                                                                                                                                                                                                                                                                                                                                                                                                                                                                                                                                                                                                                                                                                                                                                                                                                                                                                                                                                                                                                                                                                                                                                                                                                                     |
|         | (C)                 | MARVIN | DIRECT GLAZE                   | CRECT41[64.75]              | 3'-5"       | 5'-5"                      | CLAD WOOD  ALUMINUM   | WHITE OAK |        |                                                                                                                                                                                                                                                                                                                                                                                                                                                                                                                                                                                                                                                                                                                                                                                                                                                                                                                                                                                                                                                                                                                                                                                                                                                                                                                                                                                                                                                                                                                                                                                                                                                                                                                                                                                                                                                                                                                                                                                                                                                                                                                                |
|         | D                   | MARVIN | AWNING                         | CUAWN4056                   | 3'-5"       | 4'-7 5/8"                  | CLAD WOOD  ALUMINUM   | PAINTED   | YES    |                                                                                                                                                                                                                                                                                                                                                                                                                                                                                                                                                                                                                                                                                                                                                                                                                                                                                                                                                                                                                                                                                                                                                                                                                                                                                                                                                                                                                                                                                                                                                                                                                                                                                                                                                                                                                                                                                                                                                                                                                                                                                                                                |
|         | E                   | MARVIN | FIXED CURB                     | CRECT6372                   | 5'-4"       | 5'-11 5/8"                 | CLAD WOOD             | WHITE OAK |        |                                                                                                                                                                                                                                                                                                                                                                                                                                                                                                                                                                                                                                                                                                                                                                                                                                                                                                                                                                                                                                                                                                                                                                                                                                                                                                                                                                                                                                                                                                                                                                                                                                                                                                                                                                                                                                                                                                                                                                                                                                                                                                                                |
|         | F                   | VELUX  | MOUNTED                        | FCM3434                     | 3'-1 1/2"   | 3'-1 1/2"                  | ALUMINUM<br>CLAD WOOD | PAINTED   |        | FIXED CURB MOUNTED SKYLIGHT - CUTSOM FLASH TO ROOF WITH FLASHING TO MATCH ROOF COLOR                                                                                                                                                                                                                                                                                                                                                                                                                                                                                                                                                                                                                                                                                                                                                                                                                                                                                                                                                                                                                                                                                                                                                                                                                                                                                                                                                                                                                                                                                                                                                                                                                                                                                                                                                                                                                                                                                                                                                                                                                                           |
|         | G                   | MARVIN | (2) CASEMENT                   | SEE REMARKS                 | 6'-9 3/8"   | 4'-11 5/8"                 | ALUMINUM<br>CLAD WOOD | PAINTED   | YES    | MULLED UNIT: (2) CUCA4060 WITH 3/8" MULLION. REFER TO EXTERIOR ELEVATIONS FOR WINDOW / MULL CONFIGURATION                                                                                                                                                                                                                                                                                                                                                                                                                                                                                                                                                                                                                                                                                                                                                                                                                                                                                                                                                                                                                                                                                                                                                                                                                                                                                                                                                                                                                                                                                                                                                                                                                                                                                                                                                                                                                                                                                                                                                                                                                      |
|         | H                   | MARVIN | DIRECT GLAZE                   | CRECT5484                   | 4'-7"       | 6'-10 7/8"                 | ALUMINUM<br>CLAD WOOD | WHITE OAK |        |                                                                                                                                                                                                                                                                                                                                                                                                                                                                                                                                                                                                                                                                                                                                                                                                                                                                                                                                                                                                                                                                                                                                                                                                                                                                                                                                                                                                                                                                                                                                                                                                                                                                                                                                                                                                                                                                                                                                                                                                                                                                                                                                |
|         |                     | MARVIN | AWNING                         | CUAWN3640                   | 3'-1"       | 3'-3 5/8"                  | ALUMINUM<br>CLAD WOOD | PAINTED   | YES    |                                                                                                                                                                                                                                                                                                                                                                                                                                                                                                                                                                                                                                                                                                                                                                                                                                                                                                                                                                                                                                                                                                                                                                                                                                                                                                                                                                                                                                                                                                                                                                                                                                                                                                                                                                                                                                                                                                                                                                                                                                                                                                                                |
|         | J                   | MARVIN | (2) AWNING                     | SEE REMARKS                 | 6'-9 3/8"   | 4'-7 5/8"                  | ALUMINUM<br>CLAD WOOD | PAINTED   | YES    | MULLED UNIT; (2) CUAWN4056 WITH 3/8" MULL. REFER TO EXTERIOR ELEVATIONS FOR WINDOW / MULL CONFIGURATION                                                                                                                                                                                                                                                                                                                                                                                                                                                                                                                                                                                                                                                                                                                                                                                                                                                                                                                                                                                                                                                                                                                                                                                                                                                                                                                                                                                                                                                                                                                                                                                                                                                                                                                                                                                                                                                                                                                                                                                                                        |
|         | K                   | MARVIN | AWNING                         | CUAWN5456                   | 4'-7"       | 4'-7 5/8"                  | ALUMINUM<br>CLAD WOOD | WHITE OAK | YES    |                                                                                                                                                                                                                                                                                                                                                                                                                                                                                                                                                                                                                                                                                                                                                                                                                                                                                                                                                                                                                                                                                                                                                                                                                                                                                                                                                                                                                                                                                                                                                                                                                                                                                                                                                                                                                                                                                                                                                                                                                                                                                                                                |
|         | L                   | MARVIN | DIRECT GLAZE                   | CRECT4472                   | 3'-9"       | 5'-11 5/8"                 | ALUMINUM<br>CLAD WOOD | WHITE OAK |        |                                                                                                                                                                                                                                                                                                                                                                                                                                                                                                                                                                                                                                                                                                                                                                                                                                                                                                                                                                                                                                                                                                                                                                                                                                                                                                                                                                                                                                                                                                                                                                                                                                                                                                                                                                                                                                                                                                                                                                                                                                                                                                                                |
|         | M                   | MARVIN | (2) AWNING                     | SEE REMARKS                 | 7'-5 3/8"   | 5'-11 5/8"                 | ALUMINUM<br>CLAD WOOD | WHITE OAK | YES    | MULLED UNIT; (2) CUAWN4472 WITH 3/8" MULL. REFER TO EXTERIOR ELEVATIONS FOR WINDOW / MULL CONFIGURATION                                                                                                                                                                                                                                                                                                                                                                                                                                                                                                                                                                                                                                                                                                                                                                                                                                                                                                                                                                                                                                                                                                                                                                                                                                                                                                                                                                                                                                                                                                                                                                                                                                                                                                                                                                                                                                                                                                                                                                                                                        |
|         | N                   | MARVIN | (2) AWNING<br>(2) DIRECT GLAZE | SEE REMARKS                 | 7'-5 3/8"   | 8'-3 1/8"                  | ALUMINUM<br>CLAD WOOD | WHITE OAK | YES    | MULLED UNIT; (2) CUAWN4472; (2) CRECT4428 WITH 3/8"MULL. REFER TO EXTERIOR ELEVATIONS FOR WINDOW / MULL CONFIGURATION.                                                                                                                                                                                                                                                                                                                                                                                                                                                                                                                                                                                                                                                                                                                                                                                                                                                                                                                                                                                                                                                                                                                                                                                                                                                                                                                                                                                                                                                                                                                                                                                                                                                                                                                                                                                                                                                                                                                                                                                                         |
|         | (o)                 | MARVIN | (4) DIRECT GLAZE               | SEE REMARKS                 | 7'-5 3/8"   | 8'-3 3/8"                  | ALUMINUM<br>CLAD WOOD | WHITE OAK |        | MULLED UNIT; (2) CRECT4472; (2) CRECT4428 WITH 3/8" MULL. REFER TO EXTERIOR ELEVATIONS FOR WINDOW / MULL CONFIGURATION.                                                                                                                                                                                                                                                                                                                                                                                                                                                                                                                                                                                                                                                                                                                                                                                                                                                                                                                                                                                                                                                                                                                                                                                                                                                                                                                                                                                                                                                                                                                                                                                                                                                                                                                                                                                                                                                                                                                                                                                                        |
|         | P                   | MARVIN | AWNING                         | CUAWN4444                   | 3'-9"       | 3'-7 5/8"                  | ALUMINUM<br>CLAD WOOD | PAINTED   | YES    |                                                                                                                                                                                                                                                                                                                                                                                                                                                                                                                                                                                                                                                                                                                                                                                                                                                                                                                                                                                                                                                                                                                                                                                                                                                                                                                                                                                                                                                                                                                                                                                                                                                                                                                                                                                                                                                                                                                                                                                                                                                                                                                                |
|         | (a)                 | MARVIN | (2) DIRECT GLAZE               | SEE REMARKS                 | 5'-4"       | 8'-3 1/8"                  | ALUMINUM<br>CLAD WOOD | WHITE OAK |        | MULLED UNIT; (1) CRECT6372; (1) CRECT6328 WITH 3/8" MULL. REFER TO EXTERIOR ELEVATIONS FOR WINDOW / MULL CONFIGURATION                                                                                                                                                                                                                                                                                                                                                                                                                                                                                                                                                                                                                                                                                                                                                                                                                                                                                                                                                                                                                                                                                                                                                                                                                                                                                                                                                                                                                                                                                                                                                                                                                                                                                                                                                                                                                                                                                                                                                                                                         |
|         | R                   | MARVIN | AWNING                         | CUAWN4472                   | 3'-9"       | 5'-11 3/8"                 | ALUMINUM<br>CLAD WOOD | WHITE OAK | YES    |                                                                                                                                                                                                                                                                                                                                                                                                                                                                                                                                                                                                                                                                                                                                                                                                                                                                                                                                                                                                                                                                                                                                                                                                                                                                                                                                                                                                                                                                                                                                                                                                                                                                                                                                                                                                                                                                                                                                                                                                                                                                                                                                |
|         | S                   | MARVIN | AWNING                         | CUAWN2828                   | 2'-5"       | 2'-3 5/8"                  | ALUMINUM<br>CLAD WOOD | PAINTED   | YES    |                                                                                                                                                                                                                                                                                                                                                                                                                                                                                                                                                                                                                                                                                                                                                                                                                                                                                                                                                                                                                                                                                                                                                                                                                                                                                                                                                                                                                                                                                                                                                                                                                                                                                                                                                                                                                                                                                                                                                                                                                                                                                                                                |
|         | T                   | MARVIN | (1) AWNING<br>(1) DIRECT GLAZE | SEE REMARKS                 | 4'-7"       | 6'-10 7/8"                 | ALUMINUM<br>CLAD WOOD | WHITE OAK | YES    | MULLED UNIT; (1) CUAWN5428; (1) CRECT5456 WITH 3/8" MULL. REFER TO EXTERIOR ELEVATIONS FOR WINDOW / MULL CONFIGURATION                                                                                                                                                                                                                                                                                                                                                                                                                                                                                                                                                                                                                                                                                                                                                                                                                                                                                                                                                                                                                                                                                                                                                                                                                                                                                                                                                                                                                                                                                                                                                                                                                                                                                                                                                                                                                                                                                                                                                                                                         |
|         | U                   | MARVIN | AWNING                         | CUAWN2828                   | 2'-5"       | 2'-3 5/8"                  | ALUMINUM<br>CLAD WOOD | WHITE OAK | YES    |                                                                                                                                                                                                                                                                                                                                                                                                                                                                                                                                                                                                                                                                                                                                                                                                                                                                                                                                                                                                                                                                                                                                                                                                                                                                                                                                                                                                                                                                                                                                                                                                                                                                                                                                                                                                                                                                                                                                                                                                                                                                                                                                |
|         | (V)                 | MARVIN | (1) AWNING<br>(1) DIRECT GLAZE | SEE REMARKS                 | 6'-5 3/8"   | 5'-5"                      | ALUMINUM<br>CLAD WOOD | WHITE OAK | YES    | MULLED UNIT: (1) CUAWN38[64.75]; (1) CRECT38[64.75] WITH 3/8" MULL. REFER TO EXTERIOR ELEVATIONS FOR WINDOW / MULL CONFIGURATION.                                                                                                                                                                                                                                                                                                                                                                                                                                                                                                                                                                                                                                                                                                                                                                                                                                                                                                                                                                                                                                                                                                                                                                                                                                                                                                                                                                                                                                                                                                                                                                                                                                                                                                                                                                                                                                                                                                                                                                                              |
|         | (w)                 | MARVIN | (1) AWNING<br>(1) DIRECT GLAZE | SEE REMARKS                 | 4'-7"       | 6'-10 7/8"                 | ALUMINUM<br>CLAD WOOD | WHITE OAK | YES    | MULLED UNIT; (1) CRECT5456; (1) CUAWN5428 WITH 3/8" MULL. REFER TO EXTERIOR ELEVATIONS FOR WINDOW / MULL CONFIGURATION                                                                                                                                                                                                                                                                                                                                                                                                                                                                                                                                                                                                                                                                                                                                                                                                                                                                                                                                                                                                                                                                                                                                                                                                                                                                                                                                                                                                                                                                                                                                                                                                                                                                                                                                                                                                                                                                                                                                                                                                         |
|         | $\langle x \rangle$ | MARVIN | (2) AWNING                     | SEE REMARKS                 | 7'-5 3/8"   | 3'-7 5/8"                  | ALUMINUM<br>CLAD WOOD | PAINTED   | YES    | MULLED UNIT: (2) CUAWN4444 WITH 3/8" MULL. REFER TO EXTERIOR ELEVATIONS FOR WINDOW / MULL CONFIGURATION                                                                                                                                                                                                                                                                                                                                                                                                                                                                                                                                                                                                                                                                                                                                                                                                                                                                                                                                                                                                                                                                                                                                                                                                                                                                                                                                                                                                                                                                                                                                                                                                                                                                                                                                                                                                                                                                                                                                                                                                                        |
|         | Y                   | MARVIN | (2) CASEMENT                   | SEE REMARKS                 | 5'-9 3/8"   | 3'-7 5/8"                  | ALUMINUM<br>CLAD WOOD | PAINTED   | YES    | MULLED UNIT: (1) CUCA2844; (1) CUCA4044 WITH 3/8" MULL. REFER TO EXTERIOR ELEVATIONS FOR WINDOW / MULL CONFIGURATION                                                                                                                                                                                                                                                                                                                                                                                                                                                                                                                                                                                                                                                                                                                                                                                                                                                                                                                                                                                                                                                                                                                                                                                                                                                                                                                                                                                                                                                                                                                                                                                                                                                                                                                                                                                                                                                                                                                                                                                                           |
|         | Z                   | MARVIN | AWNING                         | CUAWN4428                   | 3'-9"       | 2'-3 5/8"                  | ALUMINUM<br>CLAD WOOD | PAINTED   | YES    |                                                                                                                                                                                                                                                                                                                                                                                                                                                                                                                                                                                                                                                                                                                                                                                                                                                                                                                                                                                                                                                                                                                                                                                                                                                                                                                                                                                                                                                                                                                                                                                                                                                                                                                                                                                                                                                                                                                                                                                                                                                                                                                                |
|         | AA                  | MARVIN | (2) AWNING                     | SEE REMARKS                 | 6'-9 3/8"   | 2'-3 5/8"                  | ALUMINUM              | PAINTED   | YES    | MULLED UNIT; (2) CUAWN4028 WITH 3/8" MULL. REFER TO EXTERIOR ELEVATIONS FOR WINDOW / MULL CONFIGURATION.                                                                                                                                                                                                                                                                                                                                                                                                                                                                                                                                                                                                                                                                                                                                                                                                                                                                                                                                                                                                                                                                                                                                                                                                                                                                                                                                                                                                                                                                                                                                                                                                                                                                                                                                                                                                                                                                                                                                                                                                                       |
|         | BB                  | MARVIN | AWNING                         | CUAWN2828                   | 2'-5"       | 2'-3 5/8"                  | ALUMINUM              | PAINTED   | YES    |                                                                                                                                                                                                                                                                                                                                                                                                                                                                                                                                                                                                                                                                                                                                                                                                                                                                                                                                                                                                                                                                                                                                                                                                                                                                                                                                                                                                                                                                                                                                                                                                                                                                                                                                                                                                                                                                                                                                                                                                                                                                                                                                |
|         | cc                  | MARVIN | (2) AWNING                     | SEE REMARKS                 | 6'-9 3/8"   | 4'-7 5/8"                  | ALUMINUM              | PAINTED   | YES    | MULLED UNIT; (2) CUAWN4056 WITH 3/8" MULL. REFER TO EXTERIOR ELEVATIONS FOR WINDOW / MULL CONFIGURATION                                                                                                                                                                                                                                                                                                                                                                                                                                                                                                                                                                                                                                                                                                                                                                                                                                                                                                                                                                                                                                                                                                                                                                                                                                                                                                                                                                                                                                                                                                                                                                                                                                                                                                                                                                                                                                                                                                                                                                                                                        |
| DOORS   |                     |        |                                |                             |             | R.O. HT                    | CLAD WOOD             | INTERIOR  |        |                                                                                                                                                                                                                                                                                                                                                                                                                                                                                                                                                                                                                                                                                                                                                                                                                                                                                                                                                                                                                                                                                                                                                                                                                                                                                                                                                                                                                                                                                                                                                                                                                                                                                                                                                                                                                                                                                                                                                                                                                                                                                                                                |
|         | SYM.                | MANUF. | TYPE                           | UNIT #                      | R.O. WIDTH  | (SEE NOTE 13)              | MATERIAL              | FINISH    | SCREEN | REMARKS                                                                                                                                                                                                                                                                                                                                                                                                                                                                                                                                                                                                                                                                                                                                                                                                                                                                                                                                                                                                                                                                                                                                                                                                                                                                                                                                                                                                                                                                                                                                                                                                                                                                                                                                                                                                                                                                                                                                                                                                                                                                                                                        |
|         | (X01)               | MARVIN | MULTI-SLIDE                    | XXXP 14070                  | 19'-1 9/16" | 7'-15/16"                  | ALUMINUM<br>CLAD WOOD | PAINTED   |        | CONTEMPORARY HANDLE" - FINISH TBD                                                                                                                                                                                                                                                                                                                                                                                                                                                                                                                                                                                                                                                                                                                                                                                                                                                                                                                                                                                                                                                                                                                                                                                                                                                                                                                                                                                                                                                                                                                                                                                                                                                                                                                                                                                                                                                                                                                                                                                                                                                                                              |
|         | (X02)               | MARVIN | MULTI-SLIDE                    | XXXP 14086                  | 19'-1 9/16" | 8'-6 3/4"                  | ALUMINUM<br>CLAD WOOD | WHITE OAK |        | CONTEMPORARY HANDLE" - FINISH TBD                                                                                                                                                                                                                                                                                                                                                                                                                                                                                                                                                                                                                                                                                                                                                                                                                                                                                                                                                                                                                                                                                                                                                                                                                                                                                                                                                                                                                                                                                                                                                                                                                                                                                                                                                                                                                                                                                                                                                                                                                                                                                              |
|         | (X03)               | MARVIN | INSWING FRENCH                 | CMIFD3080<br>(CONTEMPORARY) | 3'-2 7/16"  | 8'-0"                      | ALUMINUM<br>CLAD WOOD | WHITE OAK |        | DOOR TO HAVE FACTORY APPLIED 6-9/16" EXTERIOR EXTENSION JAMB; INCLUDE WITH "STANDARD HARDWARE - CONTEMPORARY HANDLE" - FINISH TBD                                                                                                                                                                                                                                                                                                                                                                                                                                                                                                                                                                                                                                                                                                                                                                                                                                                                                                                                                                                                                                                                                                                                                                                                                                                                                                                                                                                                                                                                                                                                                                                                                                                                                                                                                                                                                                                                                                                                                                                              |
|         | (X04)               | MARVIN | INSWING FRENCH                 | CUIFD3070<br>(CONTEMPORARY) | 3'-2 7/16"  | 7'-2 1/2"                  | ALUMINUM<br>CLAD WOOD | PAINTED   |        | CONTEMPORARY HANDLE" - FINISH TBD                                                                                                                                                                                                                                                                                                                                                                                                                                                                                                                                                                                                                                                                                                                                                                                                                                                                                                                                                                                                                                                                                                                                                                                                                                                                                                                                                                                                                                                                                                                                                                                                                                                                                                                                                                                                                                                                                                                                                                                                                                                                                              |
|         | X05                 | MARVIN | ULTIMATE SLIDING<br>FRENCH     | CUSFD 0X0<br>120R66R        | 12'-1 1/4"  | 6'-8"                      | ALUMINUM<br>CLAD WOOD | PAINTED   |        | CONTEMPORARY HANDLE" - FINISH TBD                                                                                                                                                                                                                                                                                                                                                                                                                                                                                                                                                                                                                                                                                                                                                                                                                                                                                                                                                                                                                                                                                                                                                                                                                                                                                                                                                                                                                                                                                                                                                                                                                                                                                                                                                                                                                                                                                                                                                                                                                                                                                              |
|         |                     |        | I                              |                             |             |                            |                       |           |        |                                                                                                                                                                                                                                                                                                                                                                                                                                                                                                                                                                                                                                                                                                                                                                                                                                                                                                                                                                                                                                                                                                                                                                                                                                                                                                                                                                                                                                                                                                                                                                                                                                                                                                                                                                                                                                                                                                                                                                                                                                                                                                                                |