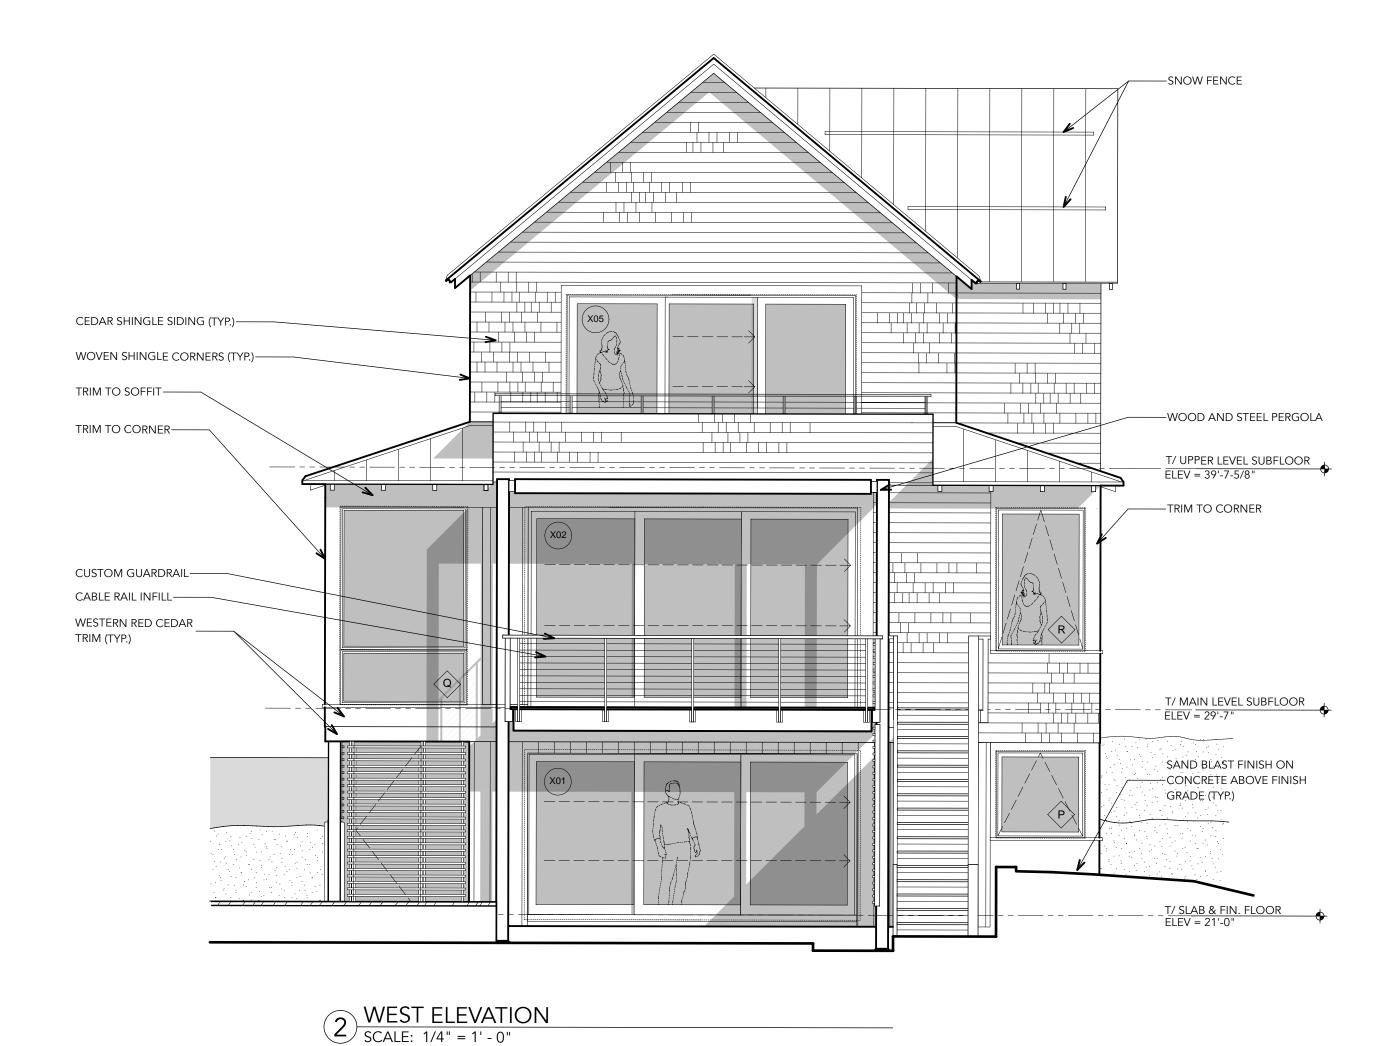

|         | SYM.                | MANUF. | TYPE                           | UNIT #                      | R.O. WIDTH  | R.O. HT                    | MATERIAL              | INTERIOR  | SCREEN | REMARKS                                                                                                                                                                                                                                                                                                                                                                                                                                                                                                                                                                                                                                                                                                                                                                                                                                                                                                                                                                                                                                                                                                                                                                                                                                                                                                                                                                                                                                                                                                                                                                                                                                                                                                                                                                                                                                                                                                                                                                                                                                                                                                                        |
|---------|---------------------|--------|--------------------------------|-----------------------------|-------------|----------------------------|-----------------------|-----------|--------|--------------------------------------------------------------------------------------------------------------------------------------------------------------------------------------------------------------------------------------------------------------------------------------------------------------------------------------------------------------------------------------------------------------------------------------------------------------------------------------------------------------------------------------------------------------------------------------------------------------------------------------------------------------------------------------------------------------------------------------------------------------------------------------------------------------------------------------------------------------------------------------------------------------------------------------------------------------------------------------------------------------------------------------------------------------------------------------------------------------------------------------------------------------------------------------------------------------------------------------------------------------------------------------------------------------------------------------------------------------------------------------------------------------------------------------------------------------------------------------------------------------------------------------------------------------------------------------------------------------------------------------------------------------------------------------------------------------------------------------------------------------------------------------------------------------------------------------------------------------------------------------------------------------------------------------------------------------------------------------------------------------------------------------------------------------------------------------------------------------------------------|
| SMOQNIM | A                   | MARVIN | AWNING                         | CUAWN4028                   | 3'-5"       | (SEE NOTE 16)<br>2'-3 5/8" | ALUMINUM              | FINISH    | YES    | TALMANKS                                                                                                                                                                                                                                                                                                                                                                                                                                                                                                                                                                                                                                                                                                                                                                                                                                                                                                                                                                                                                                                                                                                                                                                                                                                                                                                                                                                                                                                                                                                                                                                                                                                                                                                                                                                                                                                                                                                                                                                                                                                                                                                       |
|         | В                   | MARVIN | (2) AWNING                     | SEE REMARKS                 | 6'-9 3/8"   | 4'-11 5/8"                 | CLAD WOOD  ALUMINUM   |           |        | MULTER UNIT OF SUMMARIAN MITURIAN MULTER TO EXTERIOR FOR MULTER WAS AN ARRANGED TO SUMMARIAN AND ARRANGED TO SUMARIAN AND ARRANGED TO SUMARIA |
|         |                     |        |                                |                             |             |                            | CLAD WOOD  ALUMINUM   | PAINTED   | YES    | MULLED UNIT: (2) CUAWN4060 WITH 3/8" MULLION. REFER TO EXTERIOR ELEVATIONS FOR WINDOW / MULL CONFIGURATION                                                                                                                                                                                                                                                                                                                                                                                                                                                                                                                                                                                                                                                                                                                                                                                                                                                                                                                                                                                                                                                                                                                                                                                                                                                                                                                                                                                                                                                                                                                                                                                                                                                                                                                                                                                                                                                                                                                                                                                                                     |
|         | (C)                 | MARVIN | DIRECT GLAZE                   | CRECT41[64.75]              | 3'-5"       | 5'-5"                      | CLAD WOOD  ALUMINUM   | WHITE OAK |        |                                                                                                                                                                                                                                                                                                                                                                                                                                                                                                                                                                                                                                                                                                                                                                                                                                                                                                                                                                                                                                                                                                                                                                                                                                                                                                                                                                                                                                                                                                                                                                                                                                                                                                                                                                                                                                                                                                                                                                                                                                                                                                                                |
|         | D                   | MARVIN | AWNING                         | CUAWN4056                   | 3'-5"       | 4'-7 5/8"                  | CLAD WOOD  ALUMINUM   | PAINTED   | YES    |                                                                                                                                                                                                                                                                                                                                                                                                                                                                                                                                                                                                                                                                                                                                                                                                                                                                                                                                                                                                                                                                                                                                                                                                                                                                                                                                                                                                                                                                                                                                                                                                                                                                                                                                                                                                                                                                                                                                                                                                                                                                                                                                |
|         | E                   | MARVIN | FIXED CURB                     | CRECT6372                   | 5'-4"       | 5'-11 5/8"                 | CLAD WOOD             | WHITE OAK |        |                                                                                                                                                                                                                                                                                                                                                                                                                                                                                                                                                                                                                                                                                                                                                                                                                                                                                                                                                                                                                                                                                                                                                                                                                                                                                                                                                                                                                                                                                                                                                                                                                                                                                                                                                                                                                                                                                                                                                                                                                                                                                                                                |
|         | F                   | VELUX  | MOUNTED                        | FCM3434                     | 3'-1 1/2"   | 3'-1 1/2"                  | ALUMINUM<br>CLAD WOOD | PAINTED   |        | FIXED CURB MOUNTED SKYLIGHT - CUTSOM FLASH TO ROOF WITH FLASHING TO MATCH ROOF COLOR                                                                                                                                                                                                                                                                                                                                                                                                                                                                                                                                                                                                                                                                                                                                                                                                                                                                                                                                                                                                                                                                                                                                                                                                                                                                                                                                                                                                                                                                                                                                                                                                                                                                                                                                                                                                                                                                                                                                                                                                                                           |
|         | G                   | MARVIN | (2) CASEMENT                   | SEE REMARKS                 | 6'-9 3/8"   | 4'-11 5/8"                 | ALUMINUM<br>CLAD WOOD | PAINTED   | YES    | MULLED UNIT: (2) CUCA4060 WITH 3/8" MULLION. REFER TO EXTERIOR ELEVATIONS FOR WINDOW / MULL CONFIGURATION                                                                                                                                                                                                                                                                                                                                                                                                                                                                                                                                                                                                                                                                                                                                                                                                                                                                                                                                                                                                                                                                                                                                                                                                                                                                                                                                                                                                                                                                                                                                                                                                                                                                                                                                                                                                                                                                                                                                                                                                                      |
|         | H                   | MARVIN | DIRECT GLAZE                   | CRECT5484                   | 4'-7"       | 6'-10 7/8"                 | ALUMINUM<br>CLAD WOOD | WHITE OAK |        |                                                                                                                                                                                                                                                                                                                                                                                                                                                                                                                                                                                                                                                                                                                                                                                                                                                                                                                                                                                                                                                                                                                                                                                                                                                                                                                                                                                                                                                                                                                                                                                                                                                                                                                                                                                                                                                                                                                                                                                                                                                                                                                                |
|         |                     | MARVIN | AWNING                         | CUAWN3640                   | 3'-1"       | 3'-3 5/8"                  | ALUMINUM<br>CLAD WOOD | PAINTED   | YES    |                                                                                                                                                                                                                                                                                                                                                                                                                                                                                                                                                                                                                                                                                                                                                                                                                                                                                                                                                                                                                                                                                                                                                                                                                                                                                                                                                                                                                                                                                                                                                                                                                                                                                                                                                                                                                                                                                                                                                                                                                                                                                                                                |
|         | J                   | MARVIN | (2) AWNING                     | SEE REMARKS                 | 6'-9 3/8"   | 4'-7 5/8"                  | ALUMINUM<br>CLAD WOOD | PAINTED   | YES    | MULLED UNIT; (2) CUAWN4056 WITH 3/8" MULL. REFER TO EXTERIOR ELEVATIONS FOR WINDOW / MULL CONFIGURATION                                                                                                                                                                                                                                                                                                                                                                                                                                                                                                                                                                                                                                                                                                                                                                                                                                                                                                                                                                                                                                                                                                                                                                                                                                                                                                                                                                                                                                                                                                                                                                                                                                                                                                                                                                                                                                                                                                                                                                                                                        |
|         | K                   | MARVIN | AWNING                         | CUAWN5456                   | 4'-7"       | 4'-7 5/8"                  | ALUMINUM<br>CLAD WOOD | WHITE OAK | YES    |                                                                                                                                                                                                                                                                                                                                                                                                                                                                                                                                                                                                                                                                                                                                                                                                                                                                                                                                                                                                                                                                                                                                                                                                                                                                                                                                                                                                                                                                                                                                                                                                                                                                                                                                                                                                                                                                                                                                                                                                                                                                                                                                |
|         | L                   | MARVIN | DIRECT GLAZE                   | CRECT4472                   | 3'-9"       | 5'-11 5/8"                 | ALUMINUM<br>CLAD WOOD | WHITE OAK |        |                                                                                                                                                                                                                                                                                                                                                                                                                                                                                                                                                                                                                                                                                                                                                                                                                                                                                                                                                                                                                                                                                                                                                                                                                                                                                                                                                                                                                                                                                                                                                                                                                                                                                                                                                                                                                                                                                                                                                                                                                                                                                                                                |
|         | M                   | MARVIN | (2) AWNING                     | SEE REMARKS                 | 7'-5 3/8"   | 5'-11 5/8"                 | ALUMINUM<br>CLAD WOOD | WHITE OAK | YES    | MULLED UNIT; (2) CUAWN4472 WITH 3/8" MULL. REFER TO EXTERIOR ELEVATIONS FOR WINDOW / MULL CONFIGURATION                                                                                                                                                                                                                                                                                                                                                                                                                                                                                                                                                                                                                                                                                                                                                                                                                                                                                                                                                                                                                                                                                                                                                                                                                                                                                                                                                                                                                                                                                                                                                                                                                                                                                                                                                                                                                                                                                                                                                                                                                        |
|         | N                   | MARVIN | (2) AWNING<br>(2) DIRECT GLAZE | SEE REMARKS                 | 7'-5 3/8"   | 8'-3 1/8"                  | ALUMINUM<br>CLAD WOOD | WHITE OAK | YES    | MULLED UNIT; (2) CUAWN4472; (2) CRECT4428 WITH 3/8"MULL. REFER TO EXTERIOR ELEVATIONS FOR WINDOW / MULL CONFIGURATION.                                                                                                                                                                                                                                                                                                                                                                                                                                                                                                                                                                                                                                                                                                                                                                                                                                                                                                                                                                                                                                                                                                                                                                                                                                                                                                                                                                                                                                                                                                                                                                                                                                                                                                                                                                                                                                                                                                                                                                                                         |
|         | (o)                 | MARVIN | (4) DIRECT GLAZE               | SEE REMARKS                 | 7'-5 3/8"   | 8'-3 3/8"                  | ALUMINUM<br>CLAD WOOD | WHITE OAK |        | MULLED UNIT; (2) CRECT4472; (2) CRECT4428 WITH 3/8" MULL. REFER TO EXTERIOR ELEVATIONS FOR WINDOW / MULL CONFIGURATION.                                                                                                                                                                                                                                                                                                                                                                                                                                                                                                                                                                                                                                                                                                                                                                                                                                                                                                                                                                                                                                                                                                                                                                                                                                                                                                                                                                                                                                                                                                                                                                                                                                                                                                                                                                                                                                                                                                                                                                                                        |
|         | P                   | MARVIN | AWNING                         | CUAWN4444                   | 3'-9"       | 3'-7 5/8"                  | ALUMINUM<br>CLAD WOOD | PAINTED   | YES    |                                                                                                                                                                                                                                                                                                                                                                                                                                                                                                                                                                                                                                                                                                                                                                                                                                                                                                                                                                                                                                                                                                                                                                                                                                                                                                                                                                                                                                                                                                                                                                                                                                                                                                                                                                                                                                                                                                                                                                                                                                                                                                                                |
|         | (a)                 | MARVIN | (2) DIRECT GLAZE               | SEE REMARKS                 | 5'-4"       | 8'-3 1/8"                  | ALUMINUM<br>CLAD WOOD | WHITE OAK |        | MULLED UNIT; (1) CRECT6372; (1) CRECT6328 WITH 3/8" MULL. REFER TO EXTERIOR ELEVATIONS FOR WINDOW / MULL CONFIGURATION                                                                                                                                                                                                                                                                                                                                                                                                                                                                                                                                                                                                                                                                                                                                                                                                                                                                                                                                                                                                                                                                                                                                                                                                                                                                                                                                                                                                                                                                                                                                                                                                                                                                                                                                                                                                                                                                                                                                                                                                         |
|         | R                   | MARVIN | AWNING                         | CUAWN4472                   | 3'-9"       | 5'-11 3/8"                 | ALUMINUM<br>CLAD WOOD | WHITE OAK | YES    |                                                                                                                                                                                                                                                                                                                                                                                                                                                                                                                                                                                                                                                                                                                                                                                                                                                                                                                                                                                                                                                                                                                                                                                                                                                                                                                                                                                                                                                                                                                                                                                                                                                                                                                                                                                                                                                                                                                                                                                                                                                                                                                                |
|         | S                   | MARVIN | AWNING                         | CUAWN2828                   | 2'-5"       | 2'-3 5/8"                  | ALUMINUM<br>CLAD WOOD | PAINTED   | YES    |                                                                                                                                                                                                                                                                                                                                                                                                                                                                                                                                                                                                                                                                                                                                                                                                                                                                                                                                                                                                                                                                                                                                                                                                                                                                                                                                                                                                                                                                                                                                                                                                                                                                                                                                                                                                                                                                                                                                                                                                                                                                                                                                |
|         | T                   | MARVIN | (1) AWNING<br>(1) DIRECT GLAZE | SEE REMARKS                 | 4'-7"       | 6'-10 7/8"                 | ALUMINUM<br>CLAD WOOD | WHITE OAK | YES    | MULLED UNIT; (1) CUAWN5428; (1) CRECT5456 WITH 3/8" MULL. REFER TO EXTERIOR ELEVATIONS FOR WINDOW / MULL CONFIGURATION                                                                                                                                                                                                                                                                                                                                                                                                                                                                                                                                                                                                                                                                                                                                                                                                                                                                                                                                                                                                                                                                                                                                                                                                                                                                                                                                                                                                                                                                                                                                                                                                                                                                                                                                                                                                                                                                                                                                                                                                         |
|         | U                   | MARVIN | AWNING                         | CUAWN2828                   | 2'-5"       | 2'-3 5/8"                  | ALUMINUM<br>CLAD WOOD | WHITE OAK | YES    |                                                                                                                                                                                                                                                                                                                                                                                                                                                                                                                                                                                                                                                                                                                                                                                                                                                                                                                                                                                                                                                                                                                                                                                                                                                                                                                                                                                                                                                                                                                                                                                                                                                                                                                                                                                                                                                                                                                                                                                                                                                                                                                                |
|         | (V)                 | MARVIN | (1) AWNING<br>(1) DIRECT GLAZE | SEE REMARKS                 | 6'-5 3/8"   | 5'-5"                      | ALUMINUM<br>CLAD WOOD | WHITE OAK | YES    | MULLED UNIT: (1) CUAWN38[64.75]; (1) CRECT38[64.75] WITH 3/8" MULL. REFER TO EXTERIOR ELEVATIONS FOR WINDOW / MULL CONFIGURATION.                                                                                                                                                                                                                                                                                                                                                                                                                                                                                                                                                                                                                                                                                                                                                                                                                                                                                                                                                                                                                                                                                                                                                                                                                                                                                                                                                                                                                                                                                                                                                                                                                                                                                                                                                                                                                                                                                                                                                                                              |
|         | (w)                 | MARVIN | (1) AWNING<br>(1) DIRECT GLAZE | SEE REMARKS                 | 4'-7"       | 6'-10 7/8"                 | ALUMINUM<br>CLAD WOOD | WHITE OAK | YES    | MULLED UNIT; (1) CRECT5456; (1) CUAWN5428 WITH 3/8" MULL. REFER TO EXTERIOR ELEVATIONS FOR WINDOW / MULL CONFIGURATION                                                                                                                                                                                                                                                                                                                                                                                                                                                                                                                                                                                                                                                                                                                                                                                                                                                                                                                                                                                                                                                                                                                                                                                                                                                                                                                                                                                                                                                                                                                                                                                                                                                                                                                                                                                                                                                                                                                                                                                                         |
|         | $\langle x \rangle$ | MARVIN | (2) AWNING                     | SEE REMARKS                 | 7'-5 3/8"   | 3'-7 5/8"                  | ALUMINUM<br>CLAD WOOD | PAINTED   | YES    | MULLED UNIT: (2) CUAWN4444 WITH 3/8" MULL. REFER TO EXTERIOR ELEVATIONS FOR WINDOW / MULL CONFIGURATION                                                                                                                                                                                                                                                                                                                                                                                                                                                                                                                                                                                                                                                                                                                                                                                                                                                                                                                                                                                                                                                                                                                                                                                                                                                                                                                                                                                                                                                                                                                                                                                                                                                                                                                                                                                                                                                                                                                                                                                                                        |
|         | Y                   | MARVIN | (2) CASEMENT                   | SEE REMARKS                 | 5'-9 3/8"   | 3'-7 5/8"                  | ALUMINUM<br>CLAD WOOD | PAINTED   | YES    | MULLED UNIT: (1) CUCA2844; (1) CUCA4044 WITH 3/8" MULL. REFER TO EXTERIOR ELEVATIONS FOR WINDOW / MULL CONFIGURATION                                                                                                                                                                                                                                                                                                                                                                                                                                                                                                                                                                                                                                                                                                                                                                                                                                                                                                                                                                                                                                                                                                                                                                                                                                                                                                                                                                                                                                                                                                                                                                                                                                                                                                                                                                                                                                                                                                                                                                                                           |
|         | Z                   | MARVIN | AWNING                         | CUAWN4428                   | 3'-9"       | 2'-3 5/8"                  | ALUMINUM<br>CLAD WOOD | PAINTED   | YES    |                                                                                                                                                                                                                                                                                                                                                                                                                                                                                                                                                                                                                                                                                                                                                                                                                                                                                                                                                                                                                                                                                                                                                                                                                                                                                                                                                                                                                                                                                                                                                                                                                                                                                                                                                                                                                                                                                                                                                                                                                                                                                                                                |
|         | AA                  | MARVIN | (2) AWNING                     | SEE REMARKS                 | 6'-9 3/8"   | 2'-3 5/8"                  | ALUMINUM              | PAINTED   | YES    | MULLED UNIT; (2) CUAWN4028 WITH 3/8" MULL. REFER TO EXTERIOR ELEVATIONS FOR WINDOW / MULL CONFIGURATION.                                                                                                                                                                                                                                                                                                                                                                                                                                                                                                                                                                                                                                                                                                                                                                                                                                                                                                                                                                                                                                                                                                                                                                                                                                                                                                                                                                                                                                                                                                                                                                                                                                                                                                                                                                                                                                                                                                                                                                                                                       |
|         | BB                  | MARVIN | AWNING                         | CUAWN2828                   | 2'-5"       | 2'-3 5/8"                  | ALUMINUM              | PAINTED   | YES    |                                                                                                                                                                                                                                                                                                                                                                                                                                                                                                                                                                                                                                                                                                                                                                                                                                                                                                                                                                                                                                                                                                                                                                                                                                                                                                                                                                                                                                                                                                                                                                                                                                                                                                                                                                                                                                                                                                                                                                                                                                                                                                                                |
|         | cc                  | MARVIN | (2) AWNING                     | SEE REMARKS                 | 6'-9 3/8"   | 4'-7 5/8"                  | ALUMINUM              | PAINTED   | YES    | MULLED UNIT; (2) CUAWN4056 WITH 3/8" MULL. REFER TO EXTERIOR ELEVATIONS FOR WINDOW / MULL CONFIGURATION                                                                                                                                                                                                                                                                                                                                                                                                                                                                                                                                                                                                                                                                                                                                                                                                                                                                                                                                                                                                                                                                                                                                                                                                                                                                                                                                                                                                                                                                                                                                                                                                                                                                                                                                                                                                                                                                                                                                                                                                                        |
| DOORS   |                     |        |                                |                             |             | R.O. HT                    | CLAD WOOD             | INTERIOR  |        |                                                                                                                                                                                                                                                                                                                                                                                                                                                                                                                                                                                                                                                                                                                                                                                                                                                                                                                                                                                                                                                                                                                                                                                                                                                                                                                                                                                                                                                                                                                                                                                                                                                                                                                                                                                                                                                                                                                                                                                                                                                                                                                                |
|         | SYM.                | MANUF. | TYPE                           | UNIT #                      | R.O. WIDTH  | (SEE NOTE 13)              | MATERIAL              | FINISH    | SCREEN | REMARKS                                                                                                                                                                                                                                                                                                                                                                                                                                                                                                                                                                                                                                                                                                                                                                                                                                                                                                                                                                                                                                                                                                                                                                                                                                                                                                                                                                                                                                                                                                                                                                                                                                                                                                                                                                                                                                                                                                                                                                                                                                                                                                                        |
|         | (X01)               | MARVIN | MULTI-SLIDE                    | XXXP 14070                  | 19'-1 9/16" | 7'-15/16"                  | ALUMINUM<br>CLAD WOOD | PAINTED   |        | CONTEMPORARY HANDLE" - FINISH TBD                                                                                                                                                                                                                                                                                                                                                                                                                                                                                                                                                                                                                                                                                                                                                                                                                                                                                                                                                                                                                                                                                                                                                                                                                                                                                                                                                                                                                                                                                                                                                                                                                                                                                                                                                                                                                                                                                                                                                                                                                                                                                              |
|         | (X02)               | MARVIN | MULTI-SLIDE                    | XXXP 14086                  | 19'-1 9/16" | 8'-6 3/4"                  | ALUMINUM<br>CLAD WOOD | WHITE OAK |        | CONTEMPORARY HANDLE" - FINISH TBD                                                                                                                                                                                                                                                                                                                                                                                                                                                                                                                                                                                                                                                                                                                                                                                                                                                                                                                                                                                                                                                                                                                                                                                                                                                                                                                                                                                                                                                                                                                                                                                                                                                                                                                                                                                                                                                                                                                                                                                                                                                                                              |
|         | (X03)               | MARVIN | INSWING FRENCH                 | CMIFD3080<br>(CONTEMPORARY) | 3'-2 7/16"  | 8'-0"                      | ALUMINUM<br>CLAD WOOD | WHITE OAK |        | DOOR TO HAVE FACTORY APPLIED 6-9/16" EXTERIOR EXTENSION JAMB; INCLUDE WITH "STANDARD HARDWARE - CONTEMPORARY HANDLE" - FINISH TBD                                                                                                                                                                                                                                                                                                                                                                                                                                                                                                                                                                                                                                                                                                                                                                                                                                                                                                                                                                                                                                                                                                                                                                                                                                                                                                                                                                                                                                                                                                                                                                                                                                                                                                                                                                                                                                                                                                                                                                                              |
|         | (X04)               | MARVIN | INSWING FRENCH                 | CUIFD3070<br>(CONTEMPORARY) | 3'-2 7/16"  | 7'-2 1/2"                  | ALUMINUM<br>CLAD WOOD | PAINTED   |        | CONTEMPORARY HANDLE" - FINISH TBD                                                                                                                                                                                                                                                                                                                                                                                                                                                                                                                                                                                                                                                                                                                                                                                                                                                                                                                                                                                                                                                                                                                                                                                                                                                                                                                                                                                                                                                                                                                                                                                                                                                                                                                                                                                                                                                                                                                                                                                                                                                                                              |
|         | X05                 | MARVIN | ULTIMATE SLIDING<br>FRENCH     | CUSFD 0X0<br>120R66R        | 12'-1 1/4"  | 6'-8"                      | ALUMINUM<br>CLAD WOOD | PAINTED   |        | CONTEMPORARY HANDLE" - FINISH TBD                                                                                                                                                                                                                                                                                                                                                                                                                                                                                                                                                                                                                                                                                                                                                                                                                                                                                                                                                                                                                                                                                                                                                                                                                                                                                                                                                                                                                                                                                                                                                                                                                                                                                                                                                                                                                                                                                                                                                                                                                                                                                              |
|         |                     |        | I                              |                             |             |                            |                       |           |        |                                                                                                                                                                                                                                                                                                                                                                                                                                                                                                                                                                                                                                                                                                                                                                                                                                                                                                                                                                                                                                                                                                                                                                                                                                                                                                                                                                                                                                                                                                                                                                                                                                                                                                                                                                                                                                                                                                                                                                                                                                                                                                                                |