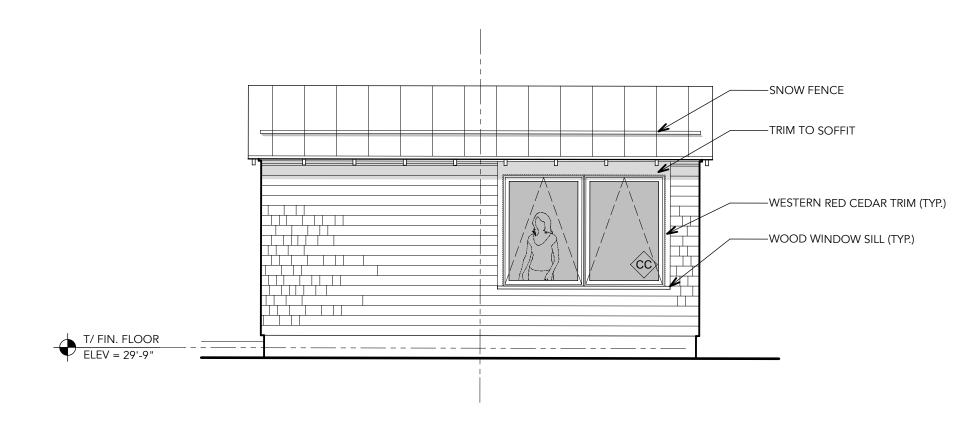

Project:
Peaks Island
Cottage
Portland, Maine

Notes:

1 SOUTHWEST ELEVATION (GUEST)
SCALE: 1/4" = 1'-0"

2 SOUTHEAST ELEVATION (GUEST)
SCALE: 1/4" = 1'-0"

3 NORTHEAST ELEVATION (GUEST)

SCALE: 1/4" = 1'-0"

4 NORTHWEST ELEVATION (GUEST)

SCALE: 1/4" = 1'-0"

Architect:

Whitten Architects
37 Silver Street
Portland, Maine 04101
Phone: (207) 774-0111
www.whittenarchitects.com

Landscape Architect:
Soren DeNiord Design Studio
43 Wellwood Road
Portland, Maine 04103
Phone: (207) 400-2450