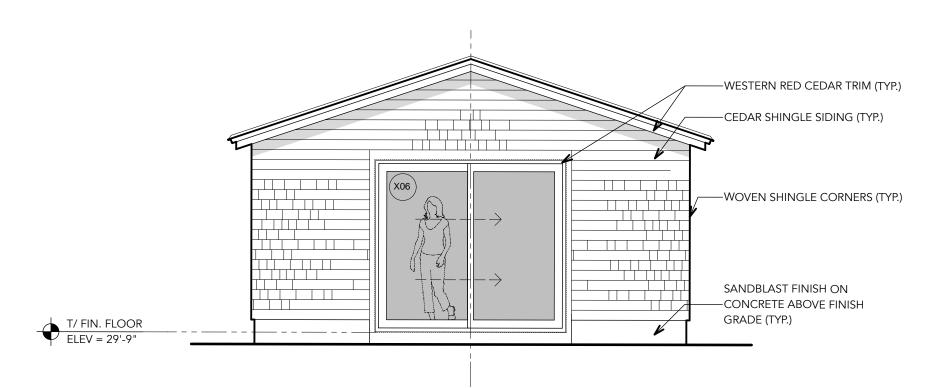

Project:
Peaks Island
Cottage
Portland, Maine

Notes:

1 SOUTHWEST ELEVATION (GUEST)
SCALE: 1/4" = 1'-0"

2 SOUTHEAST ELEVATION (GUEST)
SCALE: 1/4" = 1'-0"

3 NORTHEAST ELEVATION (GUEST)

SCALE: 1/4" = 1'-0"

4 NORTHWEST ELEVATION (GUEST)