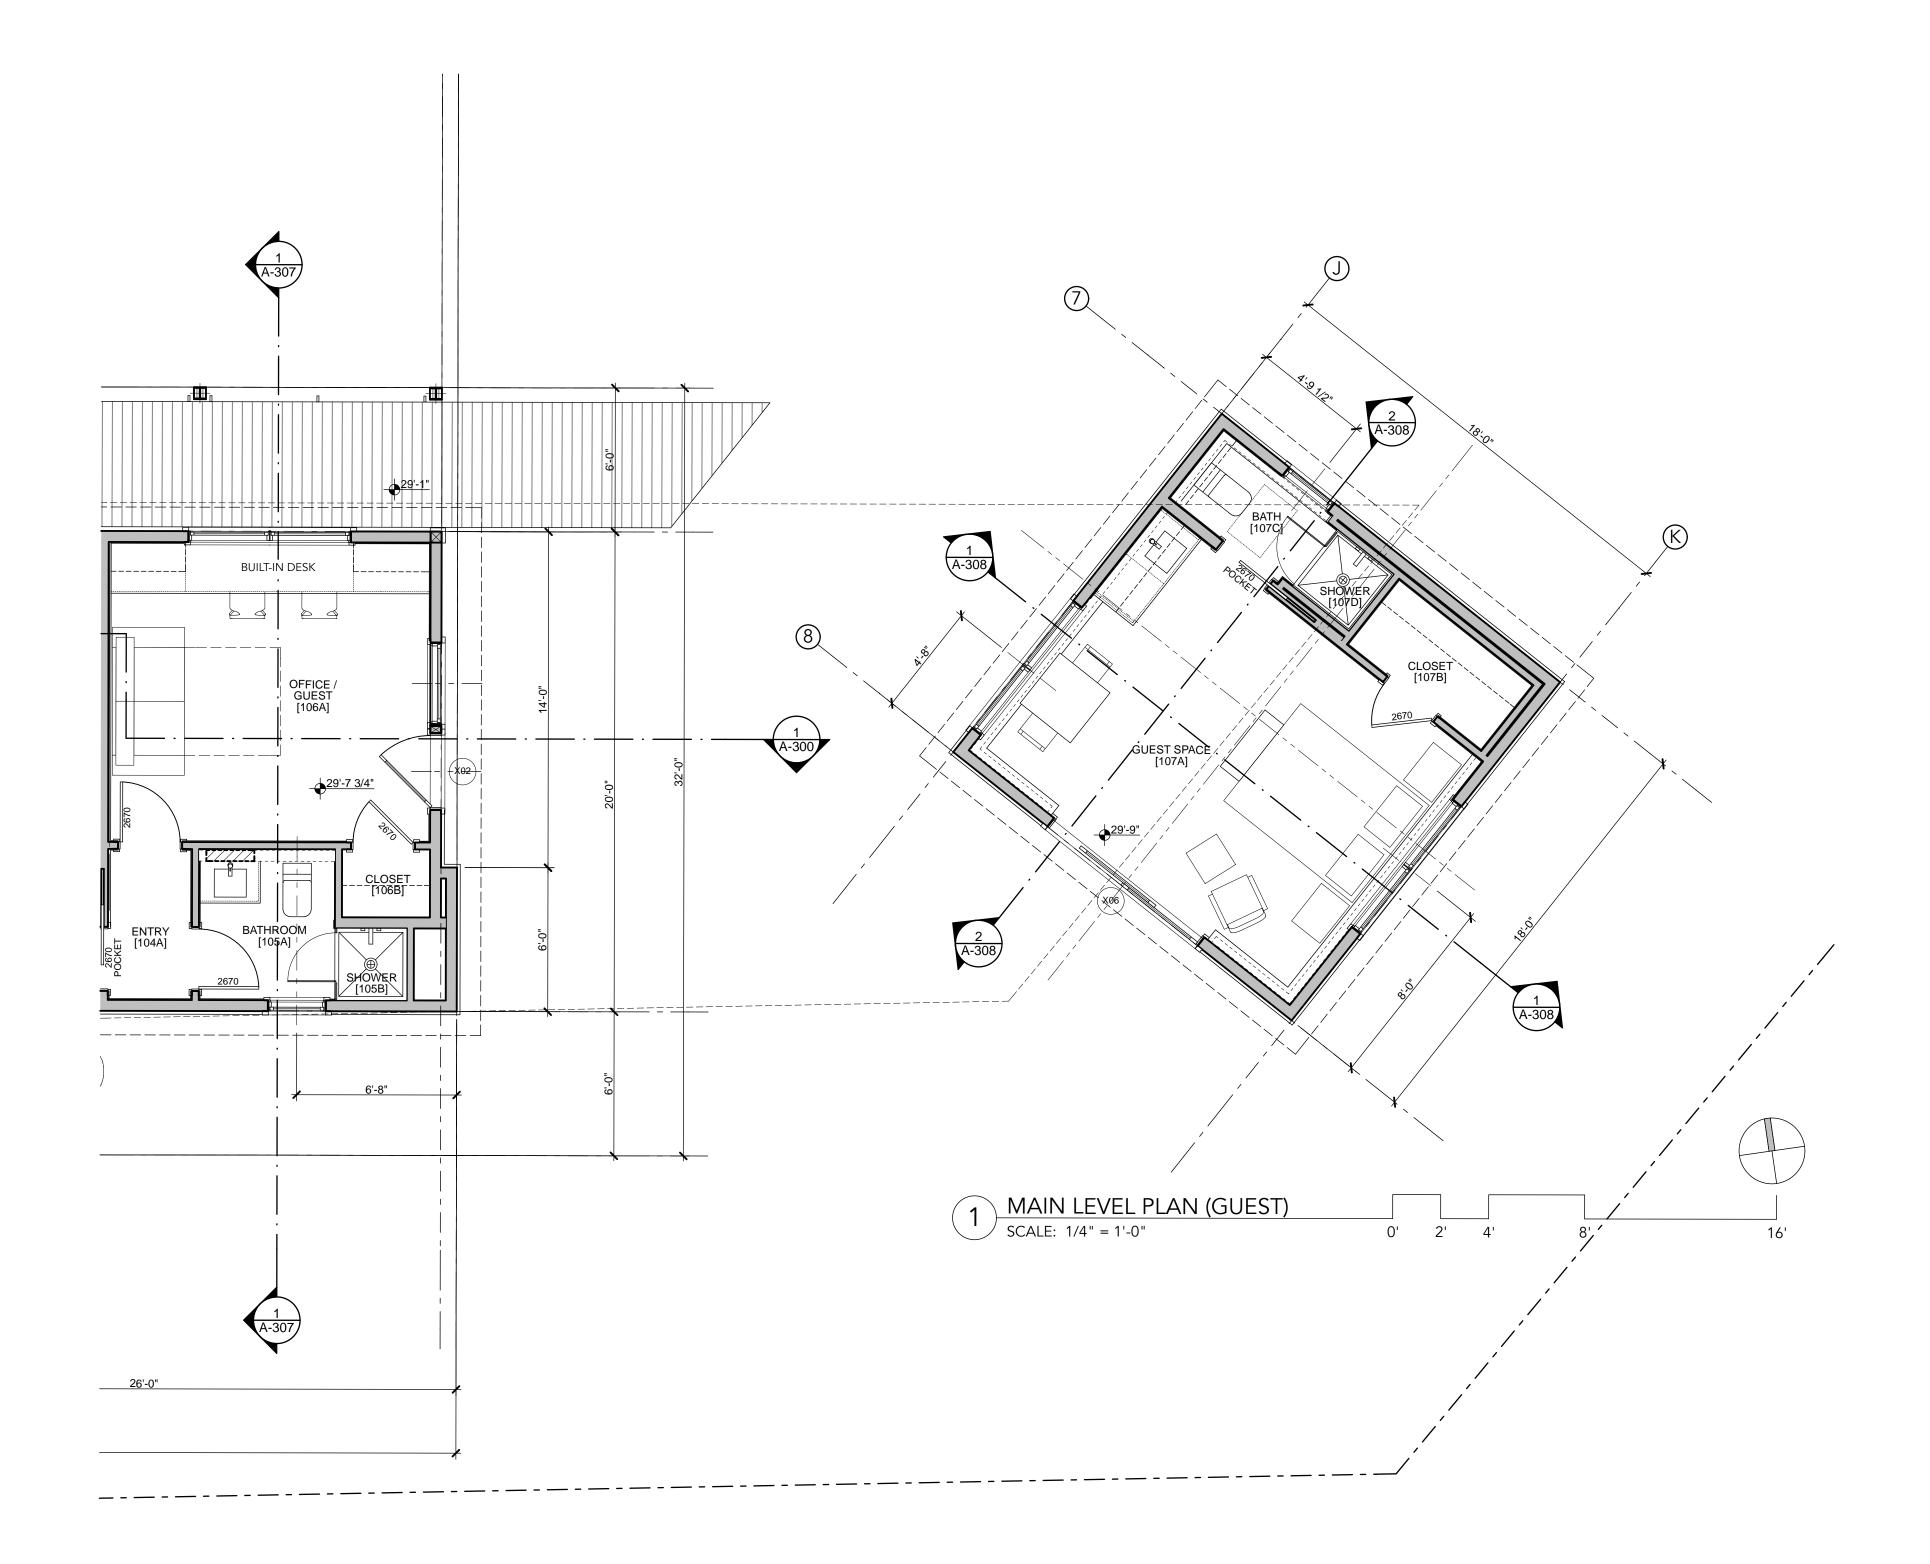

## GENERAL NOTES: (PLEASE READ)

- 01. ALWAYS REFER TO STRUCTURAL DWGS FOR ADDITIONAL INFORMATION. PROMPTLY NOTIFY ARCHITECT AND ENGINEER IN THE EVENT OF ANY DIMENSIONAL DISCREPANCIES.
- 02. ALWAYS REFER TO OUTLINE SPECIFICATIONS FOR ADDITIONAL INFORMATION.
- 03. ALL FOUNDATION WALL DIMENSIONS TAKEN FROM OUTSIDE FACE OF CONCRETE, UNLESS NOTED OTHERWISE. ALL WOOD FRAMED WALL DIMENSIONS TAKEN FROM OUTSIDE FACE OF FRAMING, UNLESS NOTED OTHERWISE.
- 04. ALL WINDOW AND DOOR OPENINGS MEASURED TO THE CENTER OF THE OPENING, UNLESS NOTED OTHERWISE. REFER TO EXTERIOR ELEVATIONS FOR ADDITIONAL DOOR AND WINDOW LOCATION / ALIGNMENT INFORMATION.
- 05. ALL INTERIOR FRAMED PARTITION WALLS TO BE 2 x 4 AND/OR 2 x 6 STUD WALL CONSTRUCTION UNLESS NOTED OTHERWISE.
- 06. DOOR SLAB & CASED OPENING OPENING SIZES SHOWN IN FLOOR PLANS. SIZE AND CONSTRUCT ROUGH OPENINGS TO ACCOMMODATE.
- 07. ALL WOOD FRAMING IN CONTACT WITH CONCRETE TO BE PRESSURE TREATED.
- 08. ADDITIONAL DETAILS, SPECIFICATIONS, AND INFORMATION WILL WILL BE PROVIDED IN THE PENDING INTERIORS PACKAGE