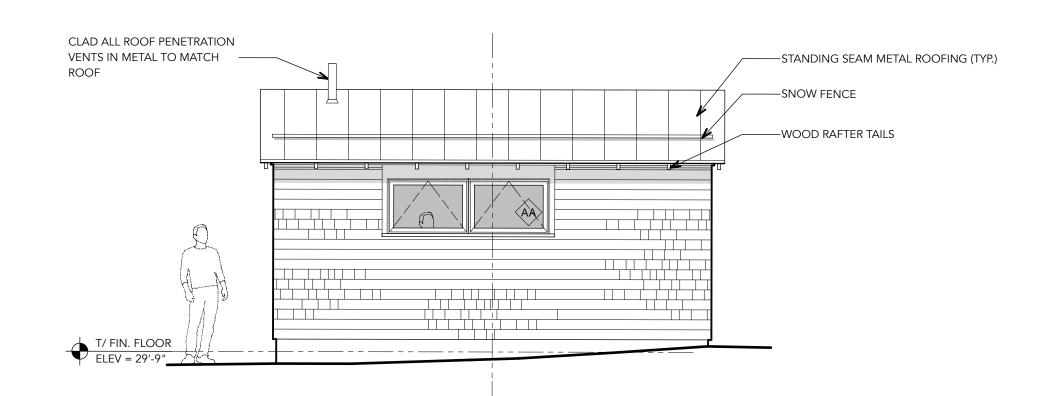

Project:
Peaks Island
Cottage
Portland, Maine

Notes:

1 SOUTHWEST ELEVATION (GUEST)
SCALE: 1/4" = 1'-0"

2 SOUTHEAST ELEVATION (GUEST)
SCALE: 1/4" = 1'-0"

3 NORTHEAST ELEVATION (GUEST)

SCALE: 1/4" = 1'-0"

4 NORTHWEST ELEVATION (GUEST)