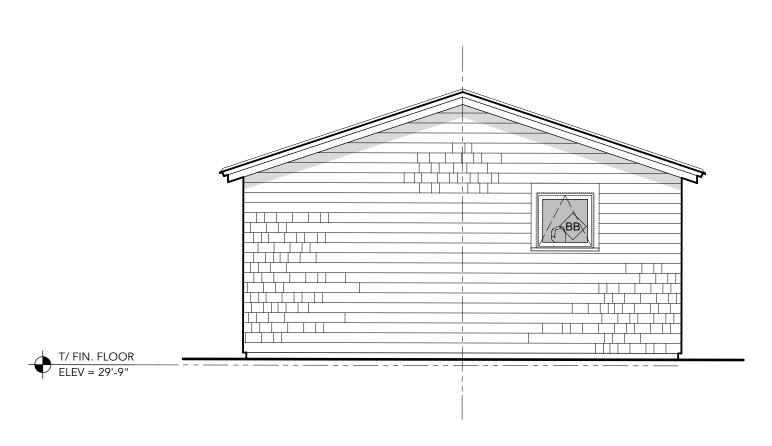

Project:
Peaks Island
Cottage
Portland, Maine

Notes:

1 SOUTHWEST ELEVATION (GUEST)
SCALE: 1/4" = 1'-0"

2 SOUTHEAST ELEVATION (GUEST)
SCALE: 1/4" = 1'-0"

3 NORTHEAST ELEVATION (GUEST)

SCALE: 1/4" = 1'-0"

4 NORTHWEST ELEVATION (GUEST)