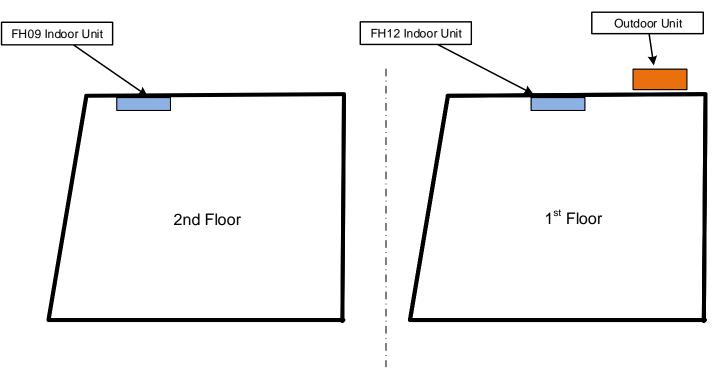

## Outdoor Unit

(1) Mitsubishi MXZ-2C20NAHZ – 189 lbs

Installation: Ground mounted stand with precast concrete base

Location: TBD (new construction)

## Indoor Units

(1) Mitsubishi MSZ-FH09 (ductless) – 29 lbs

Location: Wall-mounted, 2nd floor

(1) Mitsubishi MSZ-FH12 (ductless) – 29 lbs

Location: Wall-mounted, 1<sup>st</sup> floor

The home will be built of traditional wood framing and should be sufficient to support the additional load of the equipment being installed.