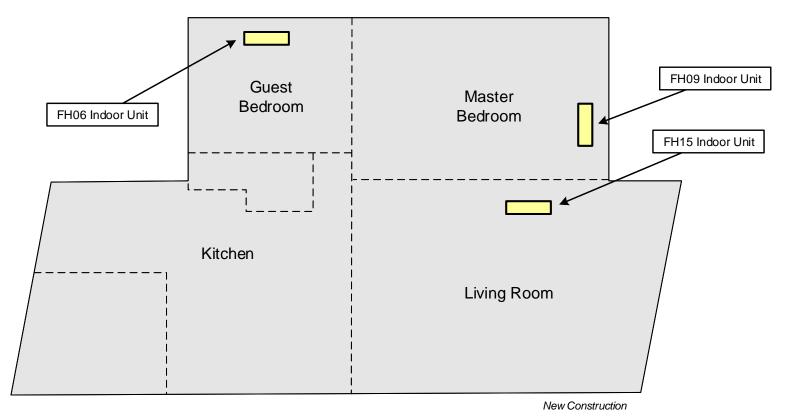

## **Indoor Units**

(1) Mitsubishi MSZ-FH06 (ductless) – 29 lbs Location: Wall-mounted, 1<sup>st</sup> floor, master bedroom (1) Mitsubishi MSZ-FH09 (ductless) – 29 lbs Location: Wall-mounted, 1<sup>st</sup> floor, kitchen (1) Mitsubishi MSZ-FH15 (ductless) – 29 lbs

Location: Wall-mounted, 1<sup>st</sup> floor, living room

The home will be built of traditional wood framing and should be sufficient to support the additional load of the equipment being installed.

142 Presumpscot Street Portland, ME 04103 (207) 221-6342