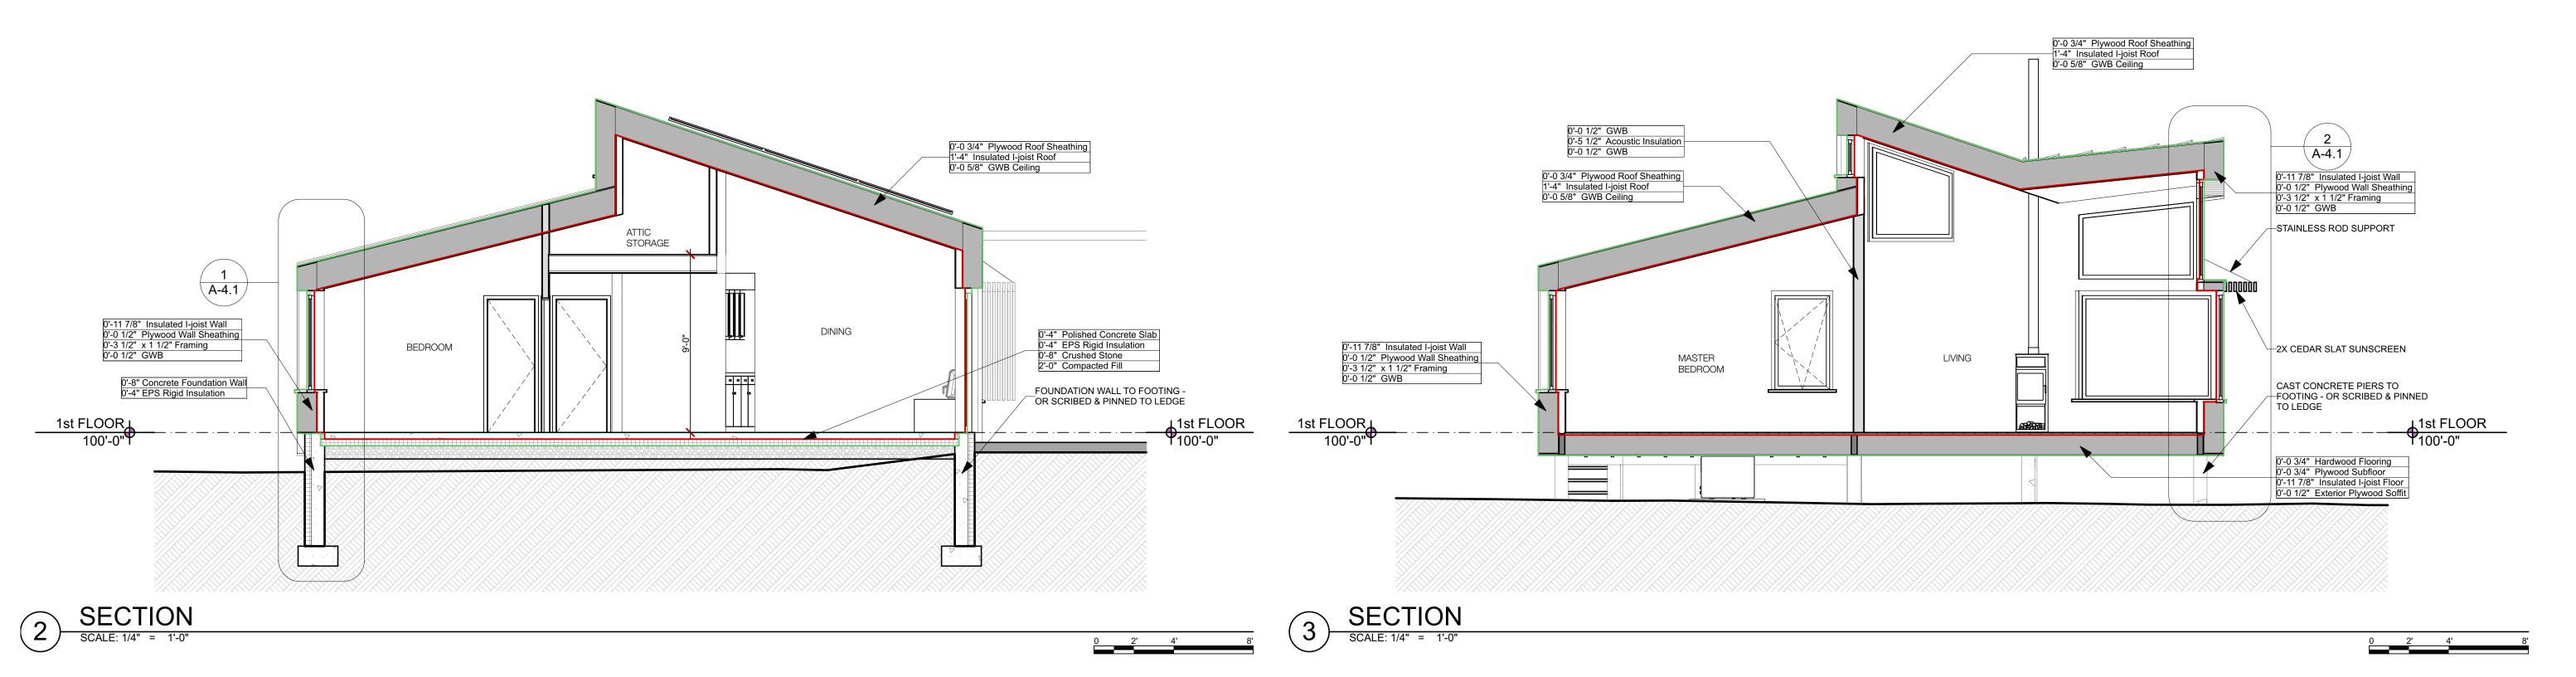

SECTION

CONTINUOUS AIR/VAPOR BARRIER **ALWAYS TO INTERIOR OF THERMAL BARRIER** 

CONTINOUS WEATHER RESISTIVE BARRIER

WALLS: 12" DENSE PACKED CELLULOSE @ R-3.8/INCH TOTAL R-VALUE = **R-45** 

ROOF: 16" DENSE PACKED CELLULOSE @ R-3.8/INCH

**SLAB:** 4" EPS RIGID INSULATION @ R-4.2/INCH

TOTAL R-VALUE = **R-16** 

SUSPENDED FLOOR: 12" DENSE PACKED CELLULOSE @ R-3.8/INCH

TOTAL R-VALUE = **R-45** 

STRUCTURAL: Casco Bay Engineering 424 Fore Street Portland, ME 04102 p: 207 842-2888