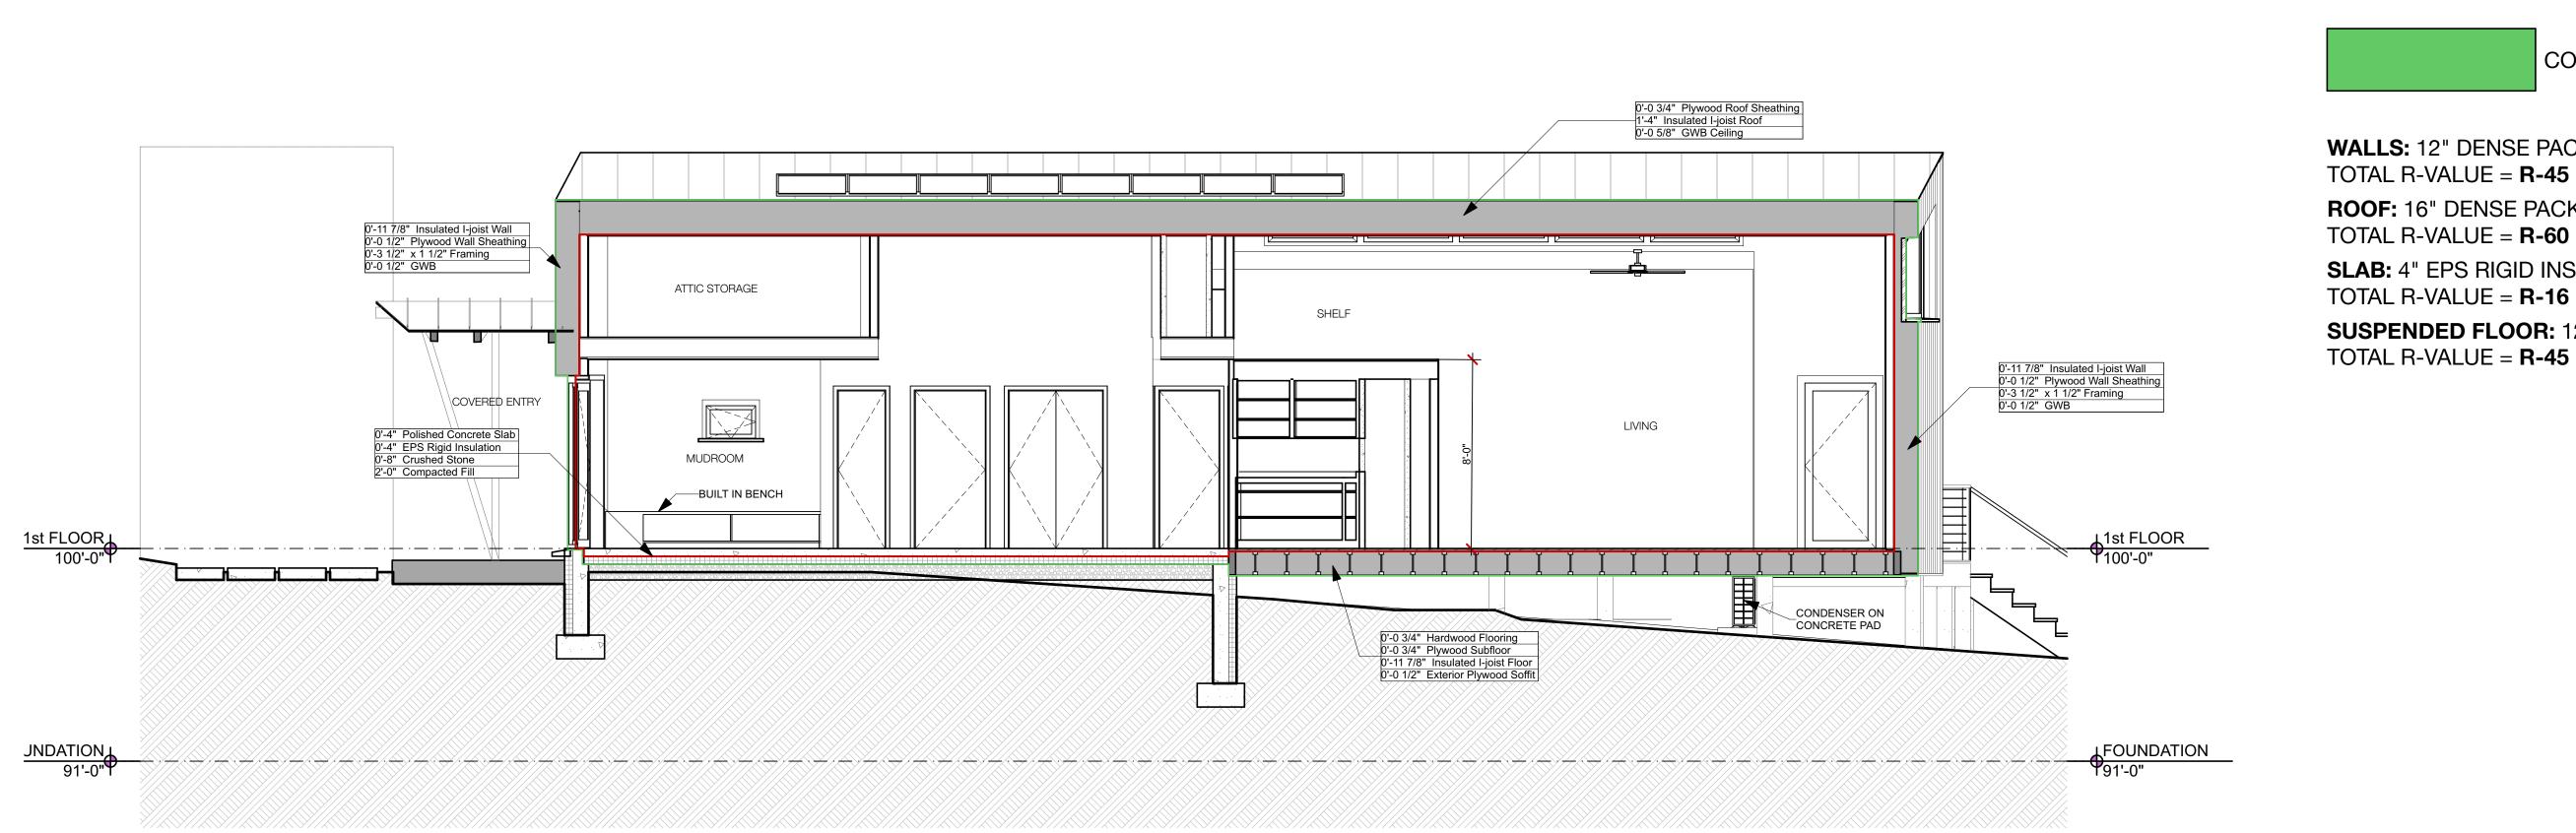

SECTION

CONTINUOUS AIR/VAPOR BARRIER **ALWAYS TO INTERIOR OF THERMAL BARRIER** 

CONTINOUS WEATHER RESISTIVE BARRIER

WALLS: 12" DENSE PACKED CELLULOSE @ R-3.8/INCH TOTAL R-VALUE = **R-45** 

ROOF: 16" DENSE PACKED CELLULOSE @ R-3.8/INCH

**SLAB:** 4" EPS RIGID INSULATION @ R-4.2/INCH

TOTAL R-VALUE = **R-16** 

SUSPENDED FLOOR: 12" DENSE PACKED CELLULOSE @ R-3.8/INCH

TOTAL R-VALUE = **R-45** 

STRUCTURAL: Casco Bay Engineering 424 Fore Street Portland, ME 04102 p: 207 842-2888