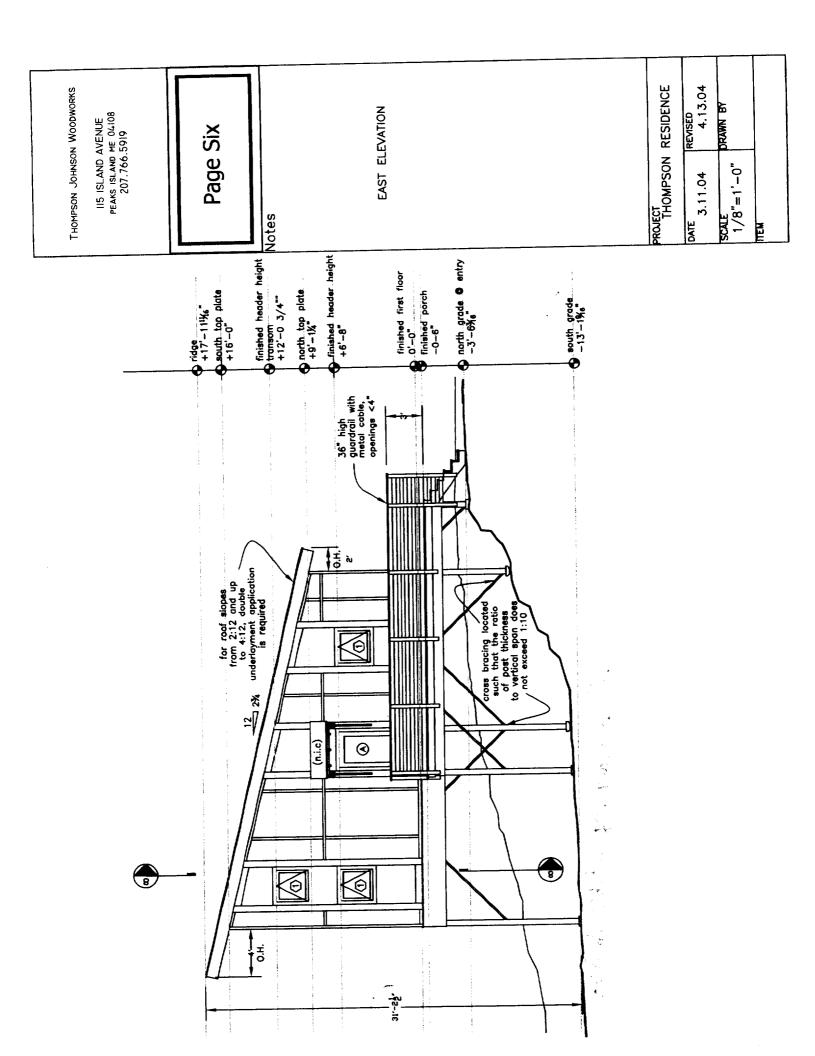

| WOOD INT/ALUM EXT/FULL GLASS | S                   | WOOD INTRIN GLASS | A PANEL SOLID CORF | 4 PANEL SOLID CORE | 4 PANEL SOLID CORE | 4 PANEL SOLID CORE | WOOD INTIFULL GLASS |
| MANUFACTURER |                              | _                   |                   |                    |                    |                    |                    |                     |
| DOOR         | \                            | a                   | a c               | ם כ                | 7 n                | J 14               | _ ය                | ·                   |
| ΔŢ           | -                            |                     |                   | - r                | <b>v</b> -         |                    |                    |                     |

PACE, 4





























OHY OF PORTLAND

OPPARTMENT OF PRANTING A URBAN DEVELOPMENT.
(INSPECTION SERVICES DIVISIONS

August 27, 1985

Robert Poutents 39 Tolman Avenue Shirley, MA: 01464

RE: 88-M-7 88-M-8, 88-M-9 Brackett Avenue, Peaks Island, Maine 04108

Dear Mr. Poutents:

Your three permits to construct (4.30) > 32 single family dwelling, as per plans on each of the above lots, are being denied for the following Building Code reasons:

- 1] The estimated contractural cost given for each of these three dwellings was \$10,000.00. This is an extremely low estimate. A more reasonable amount, reflecting the contractural cost must be submitted to this office and additional permit fees paid before further review.
- 2) The one structural plan submitted with 88-M-7 Brackett Avenue does not at all match the ele