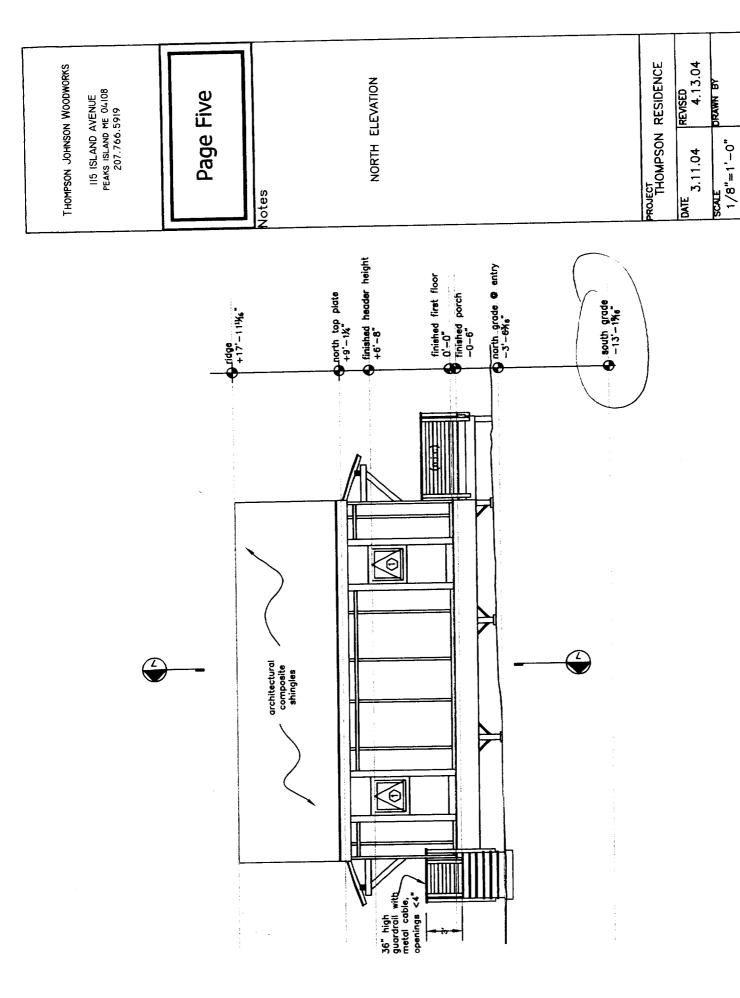

| WOOD INT/ALUM EXT/FULL GLASS | S                   | WOOD INTRIN GLASS | A PANEL SOLID CORF | 4 PANEL SOLID CORE | 4 PANEL SOLID CORE | 4 PANEL SOLID CORE | WOOD INTIFULL GLASS |
| MANUFACTURER |                              | _                   |                   |                    |                    |                    |                    |                     |
| DOOR         | \                            | a                   | a c               | ם כ                | 7 n                | J 14               | _ ය                | ·                   |
| ΔŢ           | -                            |                     |                   | - r                | <b>v</b> -         |                    |                    |                     |

PACE, 4





























OHY OF PORTLAND

OPPARTMENT OF PRANTING A URBAN DEVELOPMENT.
(INSPECTION SERVICES DIVISIONS

August 27, 1985

Robert Poutents 39 Tolman Avenue Shirley, MA: 01464

RE: 88-M-7 88-M-8, 88-M-9 Brackett Avenue, Peaks Island, Maine 04108

Dear Mr. Poutents:

Your three permits to construct (4.30) > 32 single family dwelling, as per plans on each of the above lots, are being denied for the following Building Code reasons:

- 1] The estimated contractural cost given for each of these three dwellings was \$10,000.00. This is an extremely low estimate. A more reasonable amount, reflecting the contractural cost must be submitted to this office and additional permit fees paid before further review.
- 2) The one structural plan submitted with 88-M-7 Brackett Avenue does not at all match the e