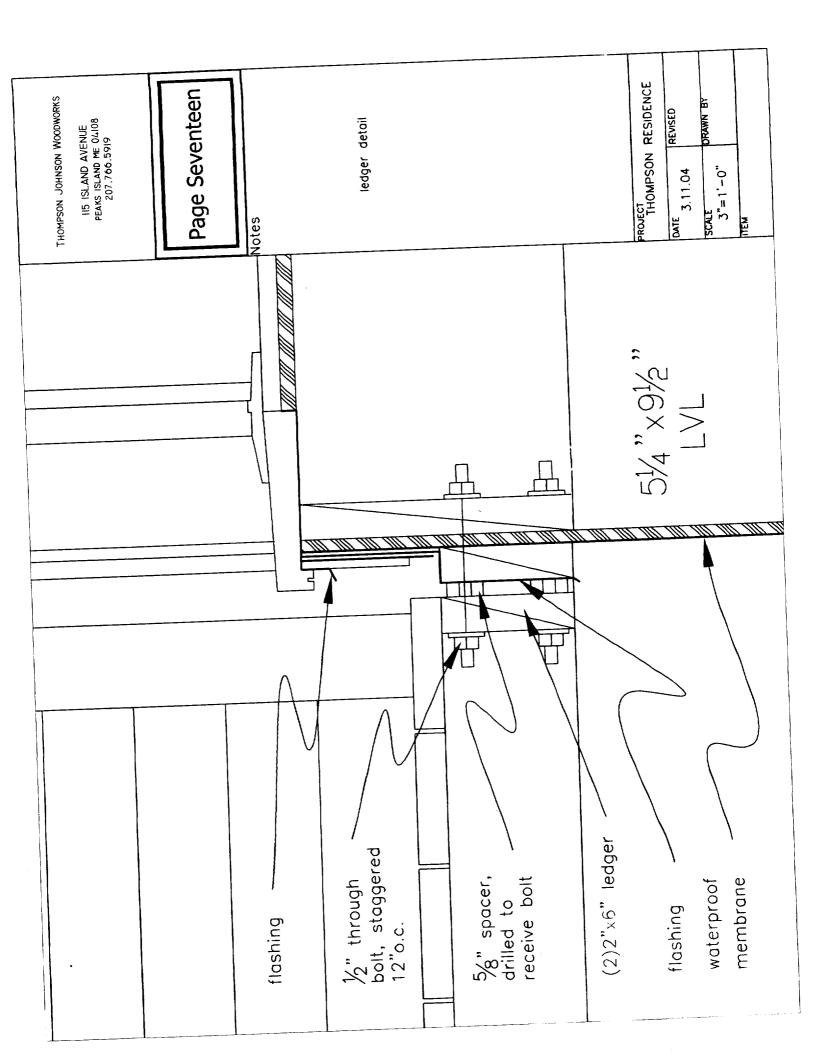

| MATERIAL     | WOOD INT/ALUM EXT/FULL GLASS | S                   | WOOD INTRIN GLASS | A PANEL SOLID CORF | 4 PANEL SOLID CORE | 4 PANEL SOLID CORE | 4 PANEL SOLID CORE | WOOD INTIFULL GLASS |
| MANUFACTURER |                              | _                   |                   |                    |                    |                    |                    |                     |
| DOOR         | \                            | a                   | a c               | ם כ                | 7 n                | J 14               | _ ය                | ·                   |
| ΔŢ           | -                            |                     |                   | - r                | <b>v</b> -         |                    |                    |                     |

PACE, 4





























OHY OF PORTLAND

OPPARTMENT OF PRANTING A URBAN DEVELOPMENT.
(INSPECTION SERVICES DIVISIONS

August 27, 1985

Robert Poutents 39 Tolman Avenue Shirley, MA: 01464

RE: 88-M-7 88-M-8, 88-M-9 Brackett Avenue, Peaks Island, Maine 04108

Dear Mr. Poutents:

Your three permits to construct (4.30) > 32 single family dwelling, as per plans on each of the above lots, are being denied for the following Building Code reasons:

- 1] The estimated contractural cost given for each of these three dwellings was \$10,000.00. This is an extremely low estimate. A more reasonable amount, reflecting the contractural cost must be submitted to this office and additional permit fees paid before further review.
- 2) The one structural plan submitted with 88-M-7 Brackett Avenue does not at all