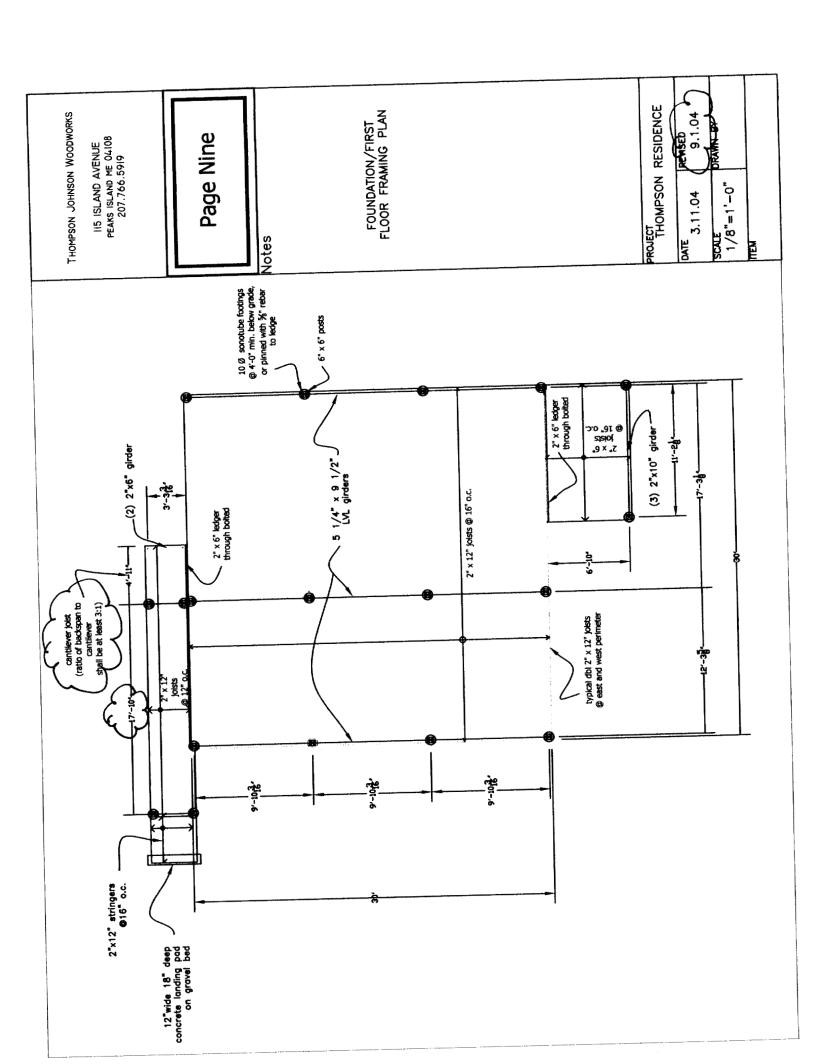

4

Tammy Munson Code Enforcement Officer City of Portland

RE: 225 Brackett Avenue, Peaks Island (ID # 2004-0080, CBL #088M006)

### Dear Tammy:

The following corrections have been made to the to a permit submission for a new single-family house to be located at 225 Brackett Avenue, Peaks Island, per your request:

- 1 balustrade revision, permit submission page fifteen
- 2 joist span revision of entry porch, permit submission page nine
- 3 egress window revision, permit submission page two (also, please see revised window schedule)
- 4 safety glazing revision, permit submission page two (also, please see revised window schedule)

Thank you for your help, Tammy, and please let me know if you need any additional information.

Sincerely,

Rachel Conly

Architectural Designer

**90** - 3







# Thompson Johnson Woodworks Window/Door Schedule Thompson Residence Peaks Island

| THICKNESS                                                                        | THICKNESS    | 1 3/4                         | 1 3/4                         | 1 3/8               | 1 3/8               | 1 3/8               | 1 3/8               | 1 3/8               | 1 3/8               |
|----------------------------------------------------------------------------------|--------------|-------------------------------|-------------------------------|---------------------|---------------------|---------------------|---------------------|---------------------|---------------------|
| WALL THKNS 2X6 2X6 2X7                                                           | WALL THKNS   | 2X6