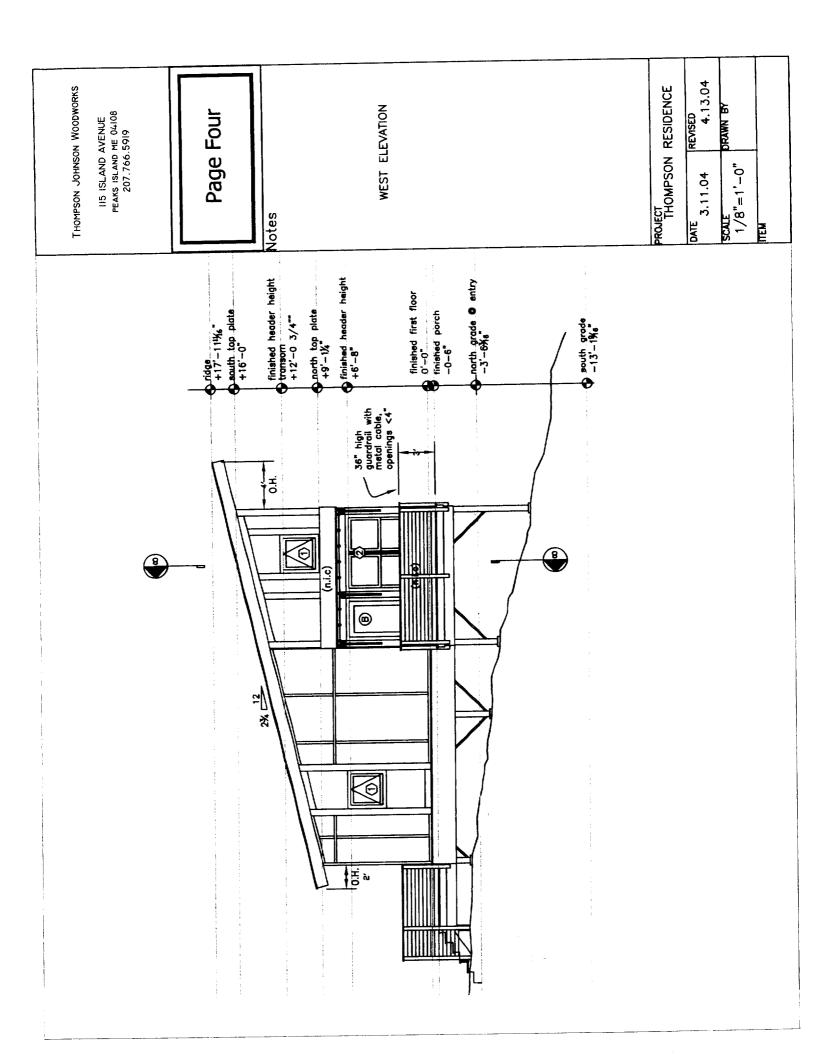

| WOOD INT/ALUM EXT/FULL GLASS | S                   | WOOD INTRIN GLASS | A PANEL SOLID CORF | 4 PANEL SOLID CORE | 4 PANEL SOLID CORE | 4 PANEL SOLID CORE | WOOD INTIFULL GLASS |
| MANUFACTURER |                              | _                   |                   |                    |                    |                    |                    |                     |
| DOOR         | \                            | a                   | a c               | ם כ                | 7 n                | J 14               | _ ය                | ·                   |
| ΔŢ           | -                            |                     |                   | - r                | <b>v</b> -         |                    |                    |                     |

PACE, 4





























OHY OF PORTLAND

OPPARTMENT OF PRANTING A URBAN DEVELOPMENT.
(INSPECTION SERVICES DIVISIONS

August 27, 1985

Robert Poutents 39 Tolman Avenue Shirley, MA: 01464

RE: 88-M-7 88-M-8, 88-M-9 Brackett Avenue, Peaks Island, Maine 04108

Dear Mr. Poutents:

Your three permits to construct (4.30) > 32 single family dwelling, as per plans on each of the above lots, are being denied for the following Building Code reasons:

- 1] The estimated contractural cost given for each of these three dwellings was \$10,000.00. This is an extremely low estimate. A more reasonable amount, reflecting the contractural cost must be submitted to this office and additional permit fees paid before further review.
- 2) The one structural plan submitted with 88-M-7 Brackett Avenue does not at all match the