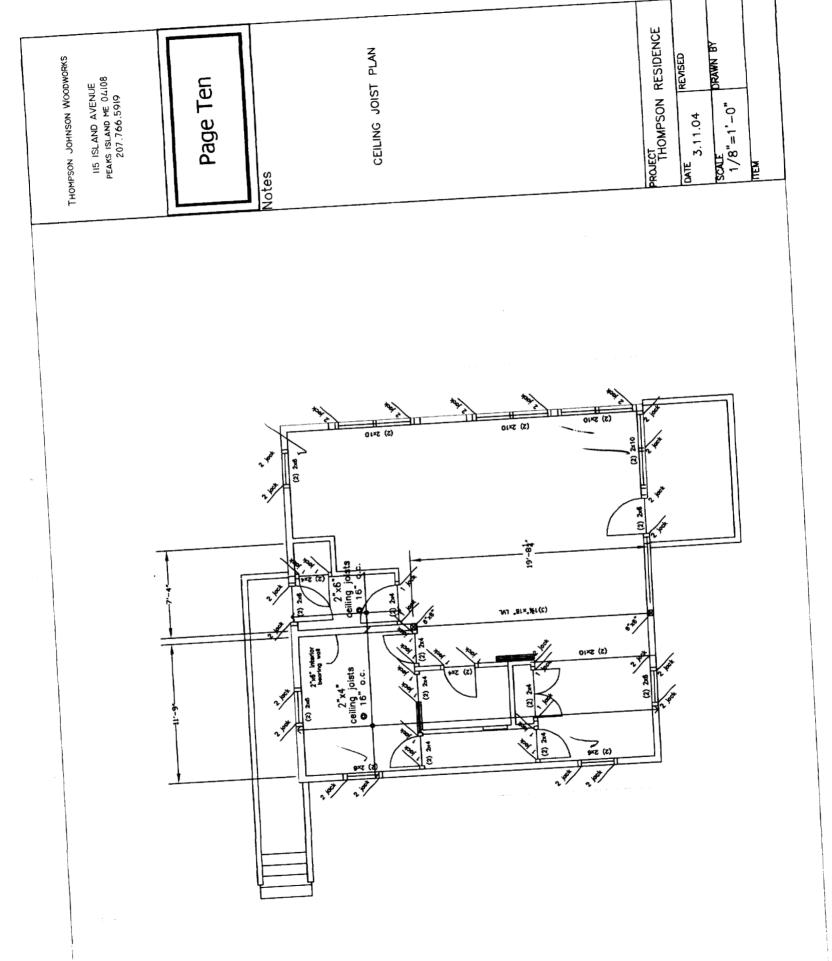

MATERIAL     | WOOD INT/ALUM EXT/FULL GLASS | S                   | WOOD INTRIN GLASS | A PANEL SOLID CORF | 4 PANEL SOLID CORE | 4 PANEL SOLID CORE | 4 PANEL SOLID CORE | WOOD INTIFULL GLASS |
| MANUFACTURER |                              | _                   |                   |                    |                    |                    |                    |                     |
| DOOR         | \                            | a                   | a c               | ם כ                | 7 n                | J 14               | _ ය                | ·                   |
| ΔŢ           | -                            |                     |                   | - r                | <b>v</b> -         |                    |                    |                     |

PACE, 4





























OHY OF PORTLAND

OPPARTMENT OF PRANTING A URBAN DEVELOPMENT.
(INSPECTION SERVICES DIVISIONS

August 27, 1985

Robert Poutents 39 Tolman Avenue Shirley, MA: 01464

RE: 88-M-7 88-M-8, 88-M-9 Brackett Avenue, Peaks Island, Maine 04108

Dear Mr. Poutents:

Your three permits to construct (4.30) > 32 single family dwelling, as per plans on each of the above lots, are being denied for the following Building Code reasons:

- 1] The estimated contractural cost given for each of these three dwellings was \$10,000.00. This is an extremely low estimate. A more reasonable amount, reflecting the contractural cost must be submitted to this office and additional permit fees paid before further review.
- 2) The one structural plan submitted with 88-M-7 Brackett Avenue does not at all m