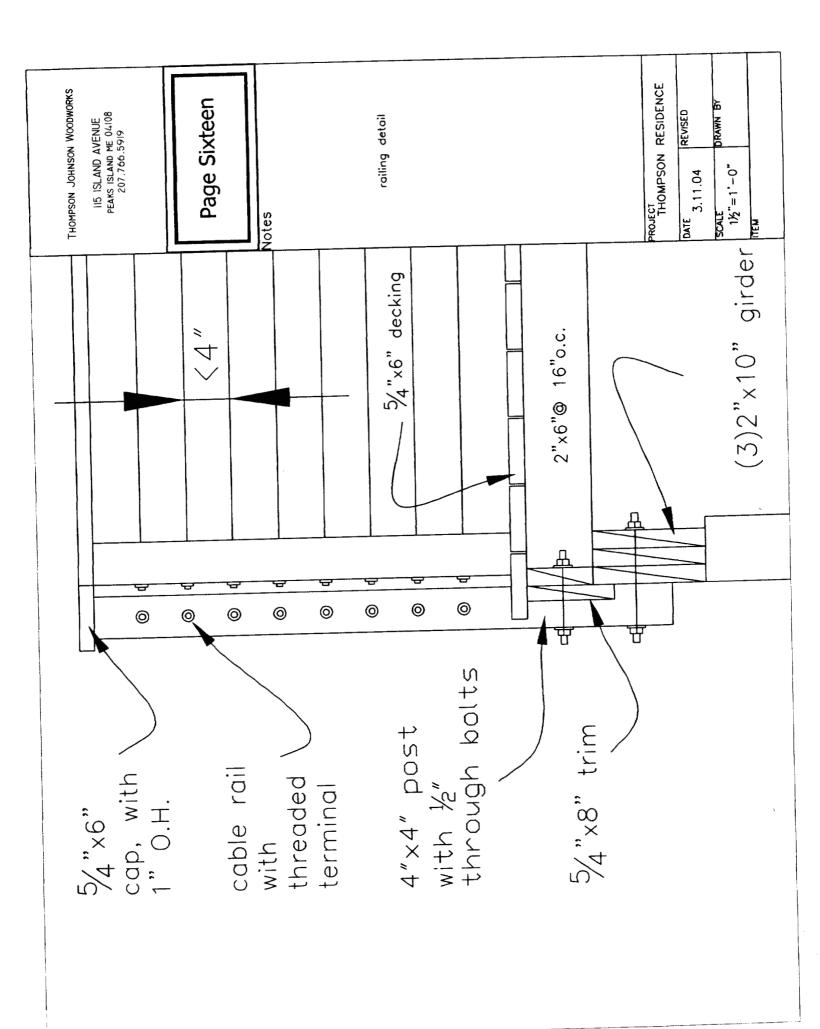

|
| MATERIAL     | WOOD INT/ALUM EXT/FULL GLASS | S                   | WOOD INTRIN GLASS | A PANEL SOLID CORF | 4 PANEL SOLID CORE | 4 PANEL SOLID CORE | 4 PANEL SOLID CORE | WOOD INTIFULL GLASS |
| MANUFACTURER |                              | _                   |                   |                    |                    |                    |                    |                     |
| DOOR         | \                            | a                   | a c               | ם כ                | 7 n                | J 14               | _ ය                | ·                   |
| ΔŢ           | -                            |                     |                   | - r                | <b>v</b> -         |                    |                    |                     |

PACE, 4





























OHY OF PORTLAND

OPPARTMENT OF PRANTING A URBAN DEVELOPMENT.
(INSPECTION SERVICES DIVISIONS

August 27, 1985

Robert Poutents 39 Tolman Avenue Shirley, MA: 01464

RE: 88-M-7 88-M-8, 88-M-9 Brackett Avenue, Peaks Island, Maine 04108

Dear Mr. Poutents:

Your three permits to construct (4.30) > 32 single family dwelling, as per plans on each of the above lots, are being denied for the following Building Code reasons:

- 1] The estimated contractural cost given for each of these three dwellings was \$10,000.00. This is an extremely low estimate. A more reasonable amount, reflecting the contractural cost must be submitted to this office and additional permit fees paid before further review.
- 2) The one structural plan submitted with 88-M-7 Brackett Avenue does not at a