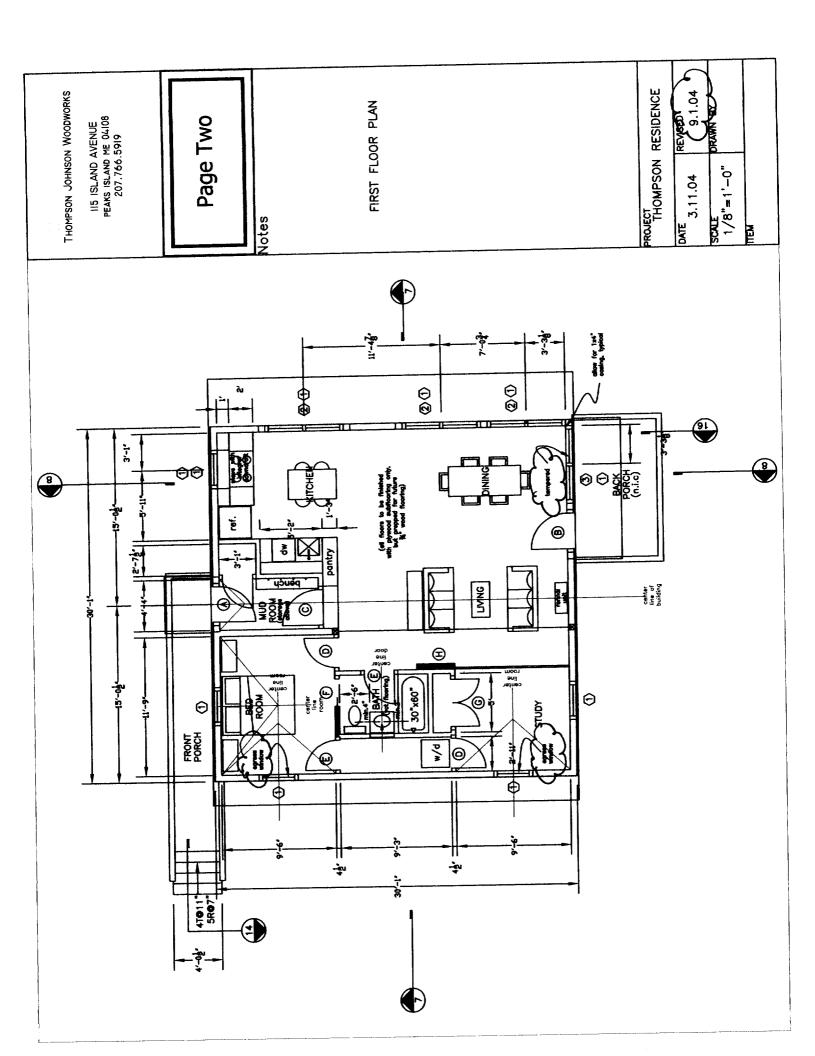

Single Family: 30' x 30' one

this department.

such information.

of buildings and she tures, and of the application on file in

100900M 880

R NOTICE IS REQUIRED. d or d a sint e t thered o built n permis guq Mi u brocu pedsui noitsoi ısnu i