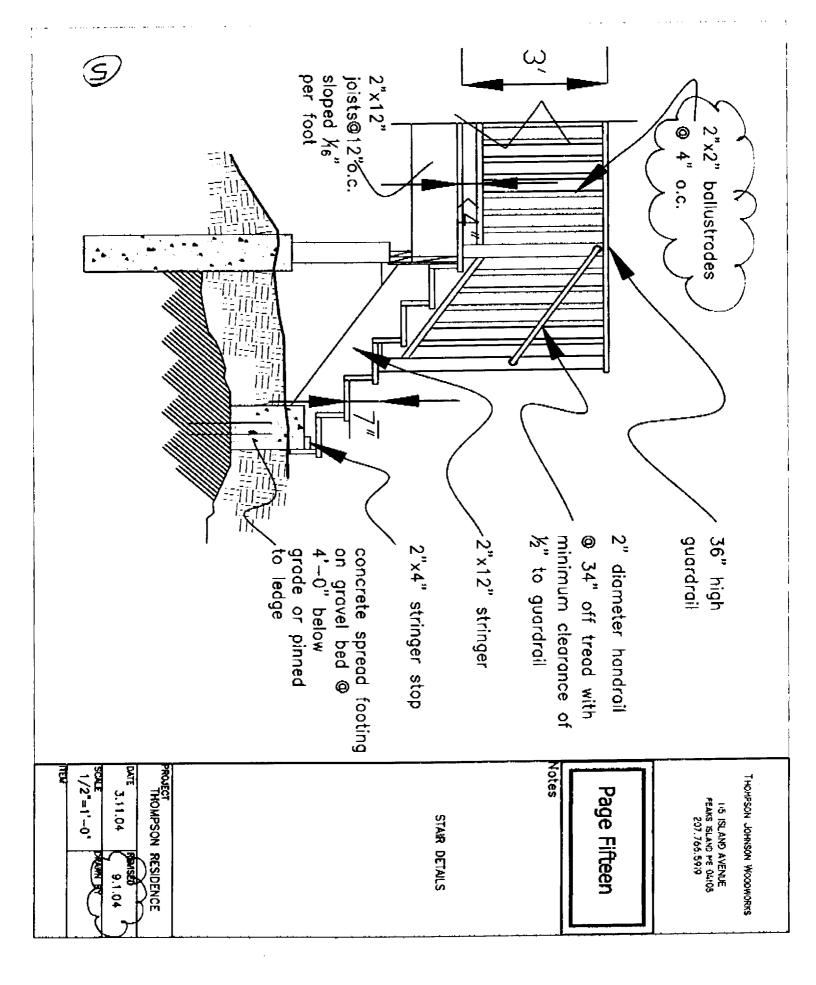

eptember 1, 2004

Tammy Munson Code Enforcement Officer City of Portland

RE: 225 Brackett Avenue, Peaks Island (ID # 2004-0080, CBL #088M006)

Dear Tammy:

The following corrections have been made to the to a permit submission for a new singlefamily house to be located at 225 Brackett Avenue, Peaks Island, per your request:

- balustrade revision, permit submission page fifteen
- 2 joist span revision of entry porch, permit submission page nine
- 3 egress window revision, permit submission page two (also, please see revised window schedule)
- 4 safety glazing revision, permit submission page two (also, please see revised window schedule)

Thank you for your help, Tammy, and please let me know if you need any additional information.

Sincerely.

Rachel Conly

Architectural Designer









# Thompson Johnson Woodworks Window/Door Schedule Thompson Residence Peaks Island

|                     |                     |                     |                     | . ~                 | ,                   |                               | هـ ه                          | ης           | والم الم                                                                         |
|---------------------|---------------------|---------------------|---------------------|---------------------|---------------------|-------------------------------|-------------------------------|--------------|----------------------------------------------------------------------------------|
| π                   | : ៤                 | , ~                 | ı PT                | · C                 | ) C