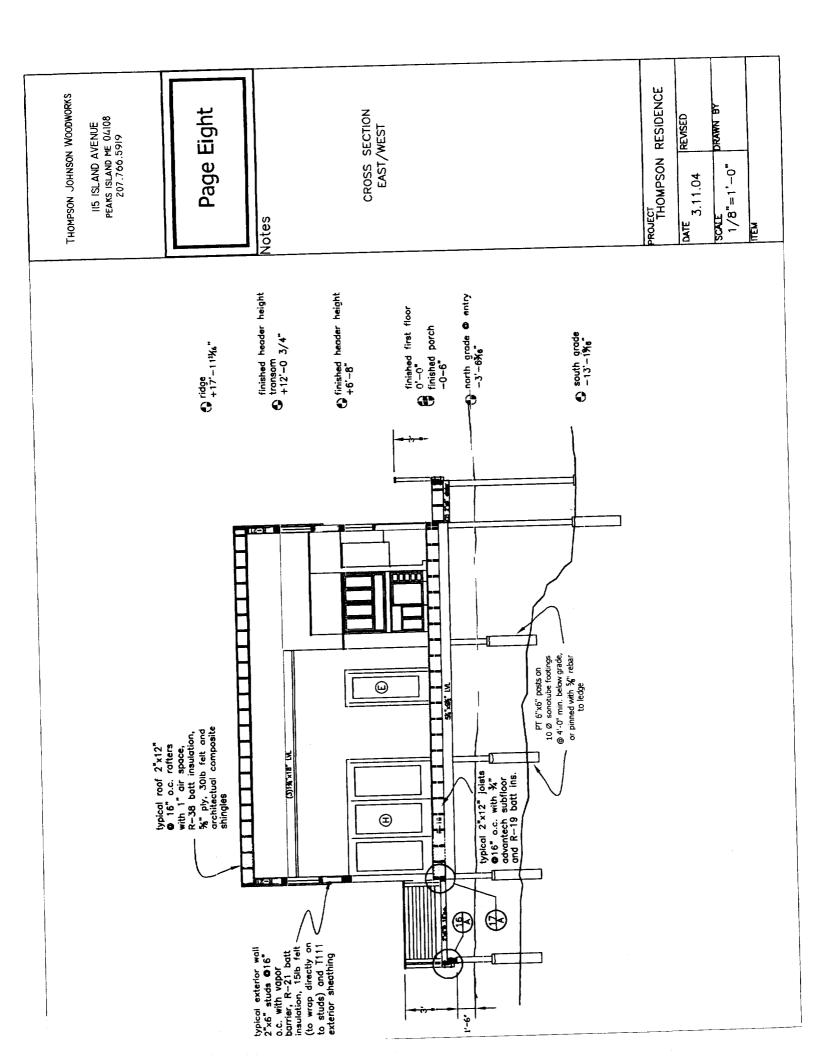

OOD INT/ALUM EXT/FULL GLASS | S                   | WOOD INTRIN GLASS | A PANEL SOLID CORF | 4 PANEL SOLID CORE | 4 PANEL SOLID CORE | 4 PANEL SOLID CORE | WOOD INTIFULL GLASS |
| MANUFACTURER |                              | _                   |                   |                    |                    |                    |                    |                     |
| DOOR         | \                            | a                   | a c               | ם כ                | 7 n                | J 14               | _ ය                | ·                   |
| ΔŢ           | -                            |                     |                   | - r                | <b>v</b> -         |                    |                    |                     |

PACE, 4





























OHY OF PORTLAND

OPPARTMENT OF PRANTING A URBAN DEVELOPMENT.
(INSPECTION SERVICES DIVISIONS

August 27, 1985

Robert Poutents 39 Tolman Avenue Shirley, MA: 01464

RE: 88-M-7 88-M-8, 88-M-9 Brackett Avenue, Peaks Island, Maine 04108

Dear Mr. Poutents:

Your three permits to construct (4.30) > 32 single family dwelling, as per plans on each of the above lots, are being denied for the following Building Code reasons:

- 1] The estimated contractural cost given for each of these three dwellings was \$10,000.00. This is an extremely low estimate. A more reasonable amount, reflecting the contractural cost must be submitted to this office and additional permit fees paid before further review.
- 2) The one structural plan submitted with 88-M-7 Brackett Avenue does not at all match the elevati