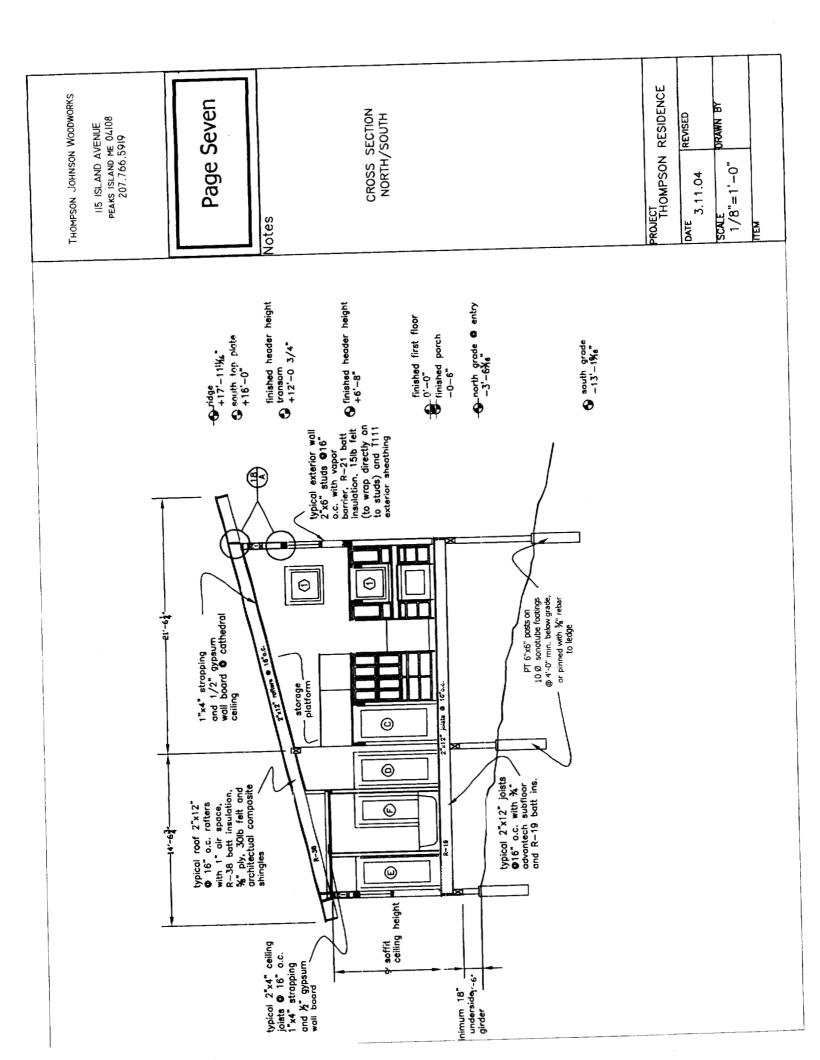

WOOD INT/ALUM EXT/FULL GLASS | S                   | WOOD INTRIN GLASS | A PANEL SOLID CORF | 4 PANEL SOLID CORE | 4 PANEL SOLID CORE | 4 PANEL SOLID CORE | WOOD INTIFULL GLASS |
| MANUFACTURER |                              | _                   |                   |                    |                    |                    |                    |                     |
| DOOR         | \                            | a                   | a c               | ם כ                | 7 n                | J 14               | _ ය                | ·                   |
| ΔŢ           | -                            |                     |                   | - r                | <b>v</b> -         |                    |                    |                     |

PACE, 4





























OHY OF PORTLAND

OPPARTMENT OF PRANTING A URBAN DEVELOPMENT.
(INSPECTION SERVICES DIVISIONS

August 27, 1985

Robert Poutents 39 Tolman Avenue Shirley, MA: 01464

RE: 88-M-7 88-M-8, 88-M-9 Brackett Avenue, Peaks Island, Maine 04108

Dear Mr. Poutents:

Your three permits to construct (4.30) > 32 single family dwelling, as per plans on each of the above lots, are being denied for the following Building Code reasons:

- 1] The estimated contractural cost given for each of these three dwellings was \$10,000.00. This is an extremely low estimate. A more reasonable amount, reflecting the contractural cost must be submitted to this office and additional permit fees paid before further review.
- 2) The one structural plan submitted with 88-M-7 Brackett Avenue does not at all match the eleva