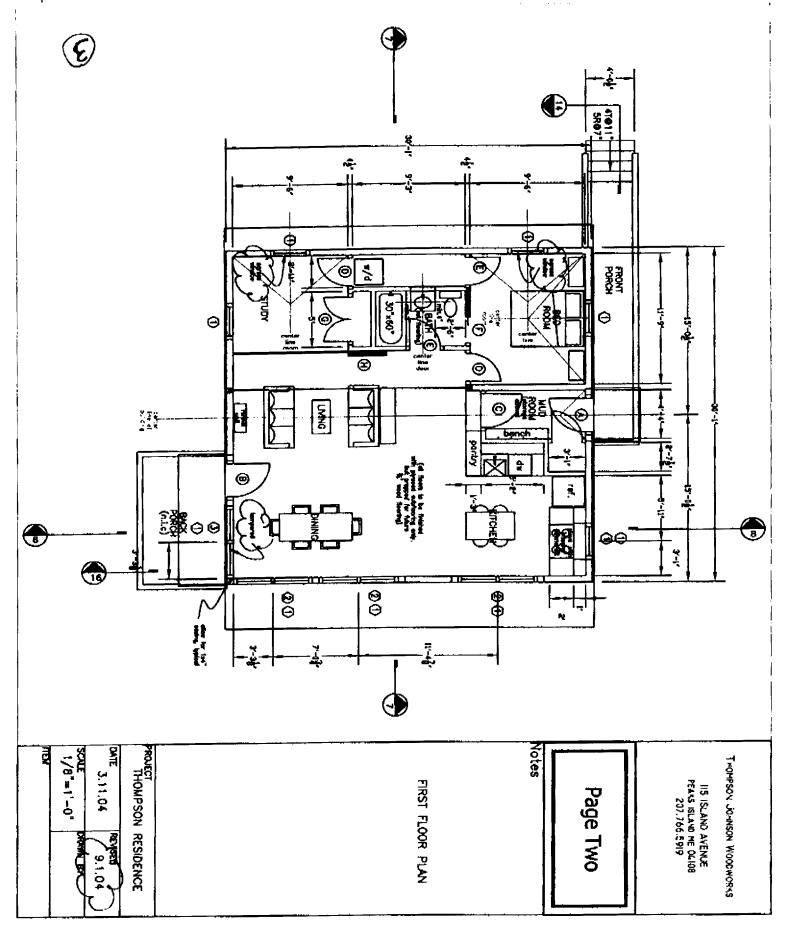

9

September 1, 2004

Tammy Munson Code Enforcement Officer City of Portland

RE: 225 Brackett Avenue, Peaks Island (ID # 2004-0080, CBL #088M006)

Dear Tammy:

The following corrections have been made to the to a permit submission for a new singlefamily house to be located at 225 Brackett Avenue, Peaks Island, per your request:

- balustrade revision, permit submission page fifteen
- 2 joist span revision of entry porch, permit submission page nine
- 3 egress window revision, permit submission page two (also, please see revised window schedule)
- 4 safety glazing revision, permit submission page two (also, please see revised window schedule)

Thank you for your help, Tammy, and please let me know if you need any additional information.

Sincerely.

Rachel Conly

Architectural Designer









# Thompson Johnson Woodworks Window/Door Schedule Thompson Residence Peaks Island

|                     |                     |                     |                     | . ~                 | ,                   |                               | هـ ه                          | ης           | والم الم                                                                         |
|---------------------|---------------------|---------------------|---------------------|---------------------|---------------------|-------------------------------|-------------------------------|--------------|----------------------------------------------------------------------------------|
| π                   | : ៤                 | , ~                 | ı PT                | · C                 | ) C