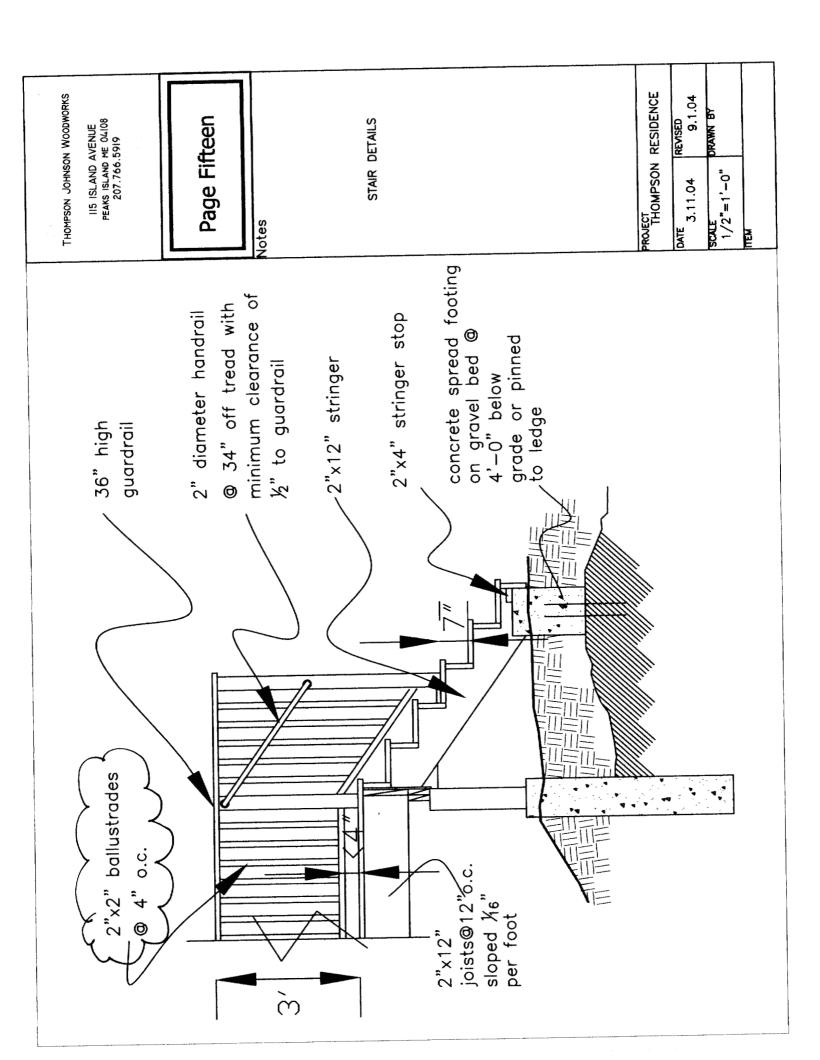

Tammy Munson Code Enforcement Officer City of Portland

RE: 225 Brackett Avenue, Peaks Island (ID # 2004-0080, CBL #088M006)

### Dear Tammy:

The following corrections have been made to the to a permit submission for a new single-family house to be located at 225 Brackett Avenue, Peaks Island, per your request:

- 1 balustrade revision, permit submission page fifteen
- 2 joist span revision of entry porch, permit submission page nine
- 3 egress window revision, permit submission page two (also, please see revised window schedule)
- 4 safety glazing revision, permit submission page two (also, please see revised window schedule)

Thank you for your help, Tammy, and please let me know if you need any additional information.

Sincerely,

Rachel Conly

Architectural Designer

**90** - 3







# Thompson Johnson Woodworks Window/Door Schedule Thompson Residence Peaks Island

| THICKNESS                                                                        | THICKNESS    | 1 3/4                         | 1 3/4                         | 1 3/8               | 1 3/8               | 1 3/8               | 1 3/8               | 1 3/8               | 1 3/8               |
|----------------------------------------------------------------------------------|--------------|-------------------------------|-------------------------------|---------------------|---------------------|---------------------|---------------------|---------------------|---------------------|
| WALL THKNS 2X6 2X6 2X7                                                           | WALL THKNS   | 2X6