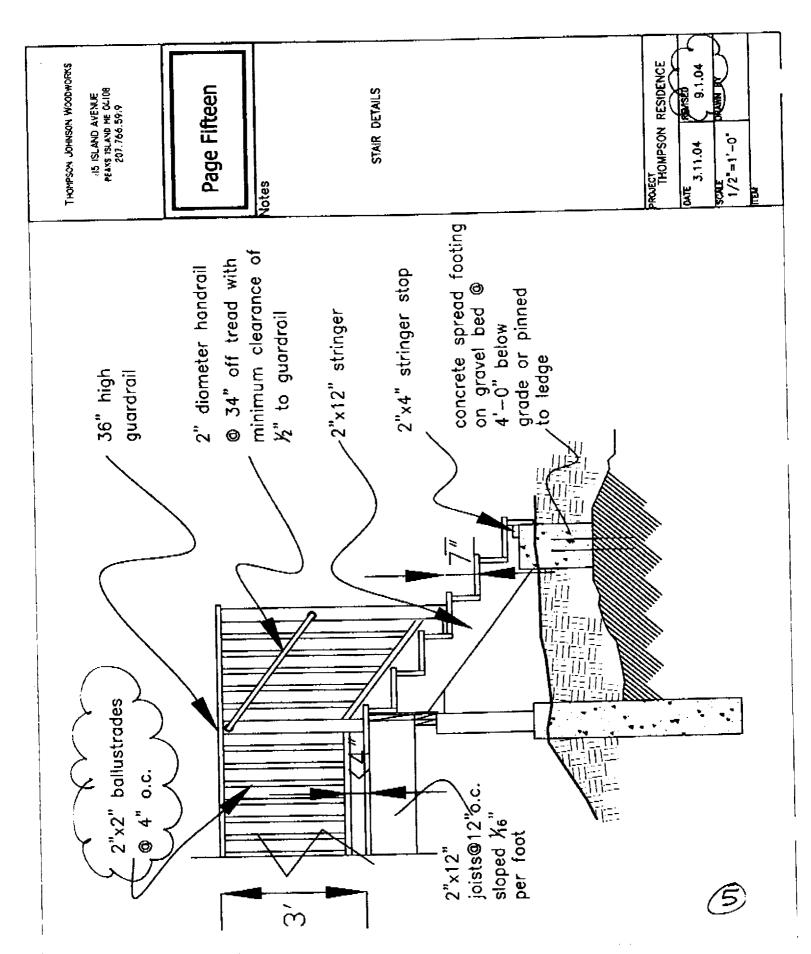

|
| MATERIAL     | WOOD INT/ALUM EXT/FULL GLASS | S                   | WOOD INTRIN GLASS | A PANEL SOLID CORF | 4 PANEL SOLID CORE | 4 PANEL SOLID CORE | 4 PANEL SOLID CORE | WOOD INTIFULL GLASS |
| MANUFACTURER |                              | _                   |                   |                    |                    |                    |                    |                     |
| DOOR         | \                            | a                   | a c               | ם כ                | 7 n                | J 14               | _ ය                | ·                   |
| ΔŢ           | -                            |                     |                   | - r                | <b>v</b> -         |                    |                    |                     |

PACE, 4





























OHY OF PORTLAND

OPPARTMENT OF PRANTING A URBAN DEVELOPMENT.
(INSPECTION SERVICES DIVISIONS

August 27, 1985

Robert Poutents 39 Tolman Avenue Shirley, MA: 01464

RE: 88-M-7 88-M-8, 88-M-9 Brackett Avenue, Peaks Island, Maine 04108

Dear Mr. Poutents:

Your three permits to construct (4.30) > 32 single family dwelling, as per plans on each of the above lots, are being denied for the following Building Code reasons:

- 1] The estimated contractural cost given for each of these three dwellings was \$10,000.00. This is an extremely low estimate. A more reasonable amount, reflecting the contractural cost must be submitted to this office and additional permit fees paid before further review.
- 2) The one structural plan submitted with 88-M-7 Brackett Avenue does not