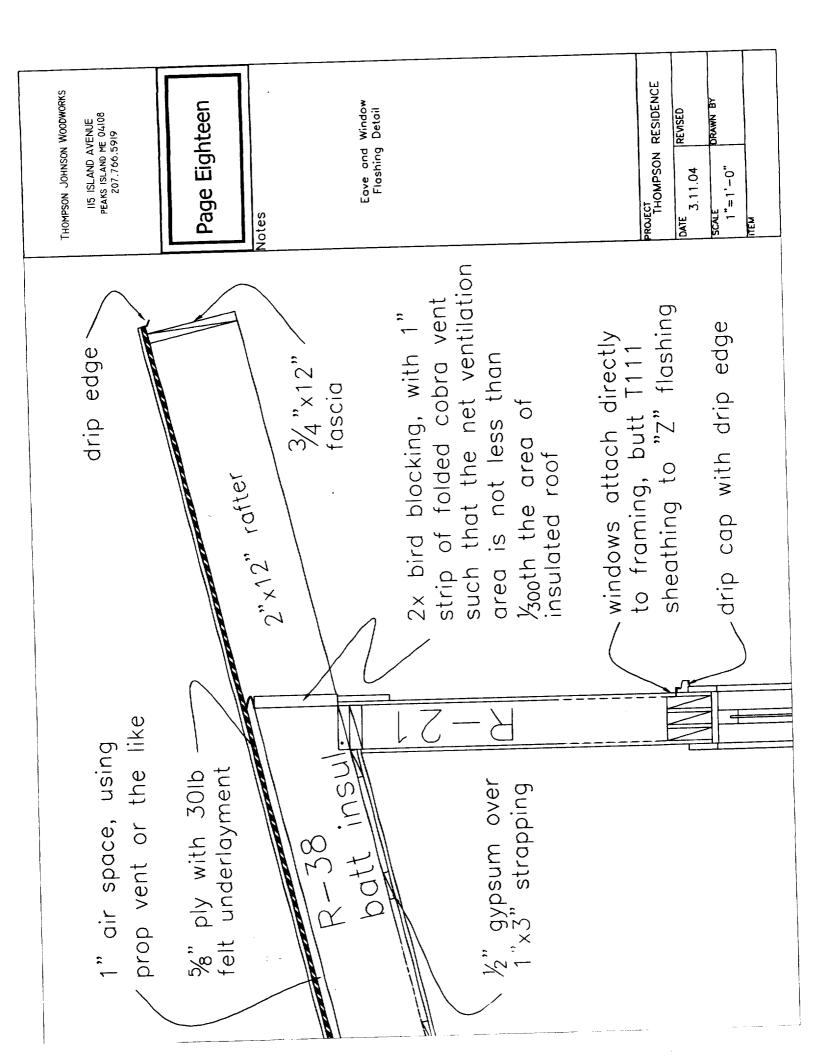

TERIAL     | WOOD INT/ALUM EXT/FULL GLASS | S                   | WOOD INTRIN GLASS | A PANEL SOLID CORF | 4 PANEL SOLID CORE | 4 PANEL SOLID CORE | 4 PANEL SOLID CORE | WOOD INTIFULL GLASS |
| MANUFACTURER |                              | _                   |                   |                    |                    |                    |                    |                     |
| DOOR         | \                            | a                   | a c               | ם כ                | 7 n                | J 14               | _ ය                | ·                   |
| ΔŢ           | -                            |                     |                   | - r                | <b>v</b> -         |                    |                    |                     |

PACE, 4





























OHY OF PORTLAND

OPPARTMENT OF PRANTING A URBAN DEVELOPMENT.
(INSPECTION SERVICES DIVISIONS

August 27, 1985

Robert Poutents 39 Tolman Avenue Shirley, MA: 01464

RE: 88-M-7 88-M-8, 88-M-9 Brackett Avenue, Peaks Island, Maine 04108

Dear Mr. Poutents:

Your three permits to construct (4.30) > 32 single family dwelling, as per plans on each of the above lots, are being denied for the following Building Code reasons:

- 1] The estimated contractural cost given for each of these three dwellings was \$10,000.00. This is an extremely low estimate. A more reasonable amount, reflecting the contractural cost must be submitted to this office and additional permit fees paid before further review.
- 2) The one structural plan submitted with 88-M-7 Brackett Avenue does not at all mat