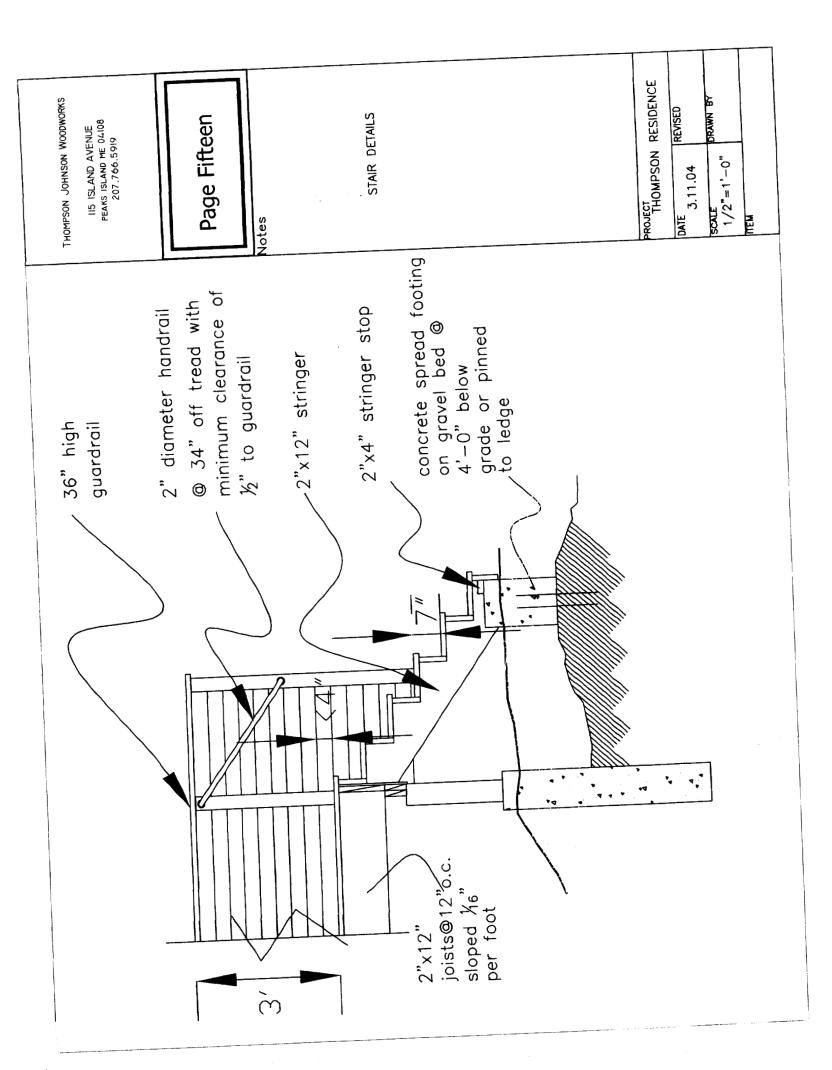

|
| MATERIAL     | WOOD INT/ALUM EXT/FULL GLASS | S                   | WOOD INTRIN GLASS | A PANEL SOLID CORF | 4 PANEL SOLID CORE | 4 PANEL SOLID CORE | 4 PANEL SOLID CORE | WOOD INTIFULL GLASS |
| MANUFACTURER |                              | _                   |                   |                    |                    |                    |                    |                     |
| DOOR         | \                            | a                   | a c               | ם כ                | 7 n                | J 14               | _ ය                | ·                   |
| ΔŢ           | -                            |                     |                   | - r                | <b>v</b> -         |                    |                    |                     |

PACE, 4





























OHY OF PORTLAND

OPPARTMENT OF PRANTING A URBAN DEVELOPMENT.
(INSPECTION SERVICES DIVISIONS

August 27, 1985

Robert Poutents 39 Tolman Avenue Shirley, MA: 01464

RE: 88-M-7 88-M-8, 88-M-9 Brackett Avenue, Peaks Island, Maine 04108

Dear Mr. Poutents:

Your three permits to construct (4.30) > 32 single family dwelling, as per plans on each of the above lots, are being denied for the following Building Code reasons:

- 1] The estimated contractural cost given for each of these three dwellings was \$10,000.00. This is an extremely low estimate. A more reasonable amount, reflecting the contractural cost must be submitted to this office and additional permit fees paid before further review.
- 2) The one structural plan submitted with 88-M-7 Brackett Avenue does not at