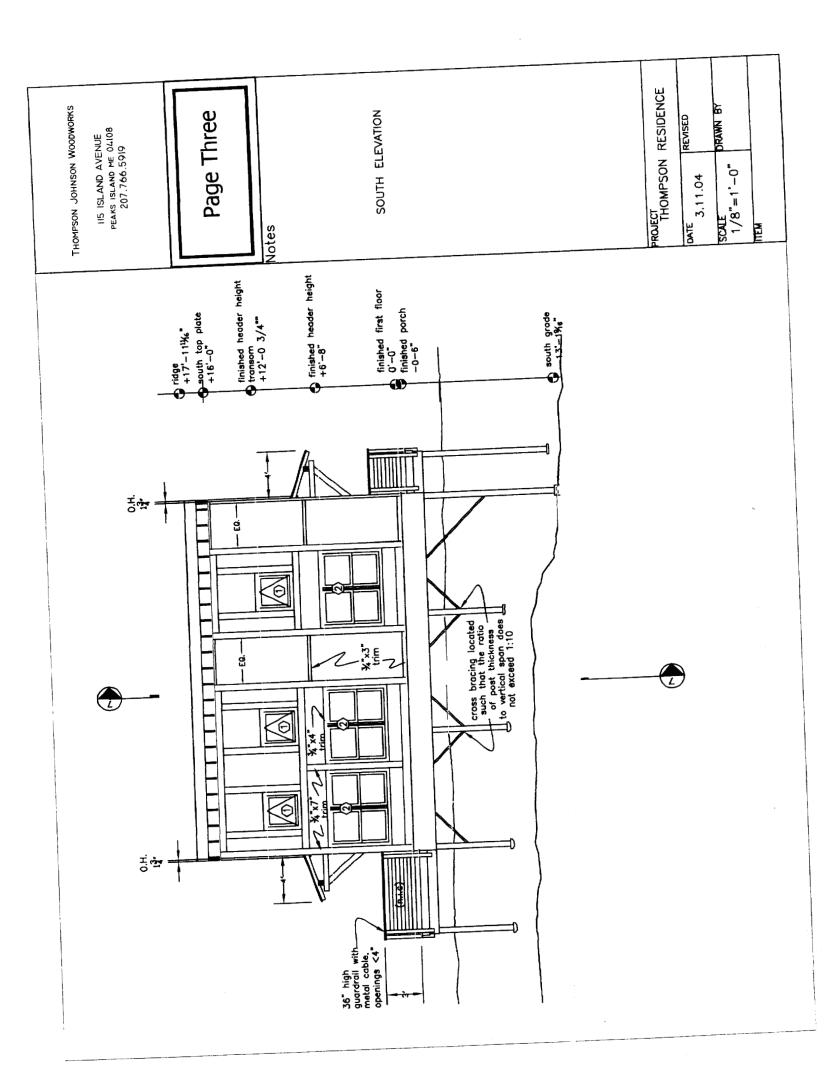

AL     | WOOD INT/ALUM EXT/FULL GLASS | S                   | WOOD INTRIN GLASS | A PANEL SOLID CORF | 4 PANEL SOLID CORE | 4 PANEL SOLID CORE | 4 PANEL SOLID CORE | WOOD INTIFULL GLASS |
| MANUFACTURER |                              | _                   |                   |                    |                    |                    |                    |                     |
| DOOR         | \                            | a                   | a c               | ם כ                | 7 n                | J 14               | _ ය                | ·                   |
| ΔŢ           | -                            |                     |                   | - r                | <b>v</b> -         |                    |                    |                     |

PACE, 4





























OHY OF PORTLAND

OPPARTMENT OF PRANTING A URBAN DEVELOPMENT.
(INSPECTION SERVICES DIVISIONS

August 27, 1985

Robert Poutents 39 Tolman Avenue Shirley, MA: 01464

RE: 88-M-7 88-M-8, 88-M-9 Brackett Avenue, Peaks Island, Maine 04108

Dear Mr. Poutents:

Your three permits to construct (4.30) > 32 single family dwelling, as per plans on each of the above lots, are being denied for the following Building Code reasons:

- 1] The estimated contractural cost given for each of these three dwellings was \$10,000.00. This is an extremely low estimate. A more reasonable amount, reflecting the contractural cost must be submitted to this office and additional permit fees paid before further review.
- 2) The one structural plan submitted with 88-M-7 Brackett Avenue does not at all match t