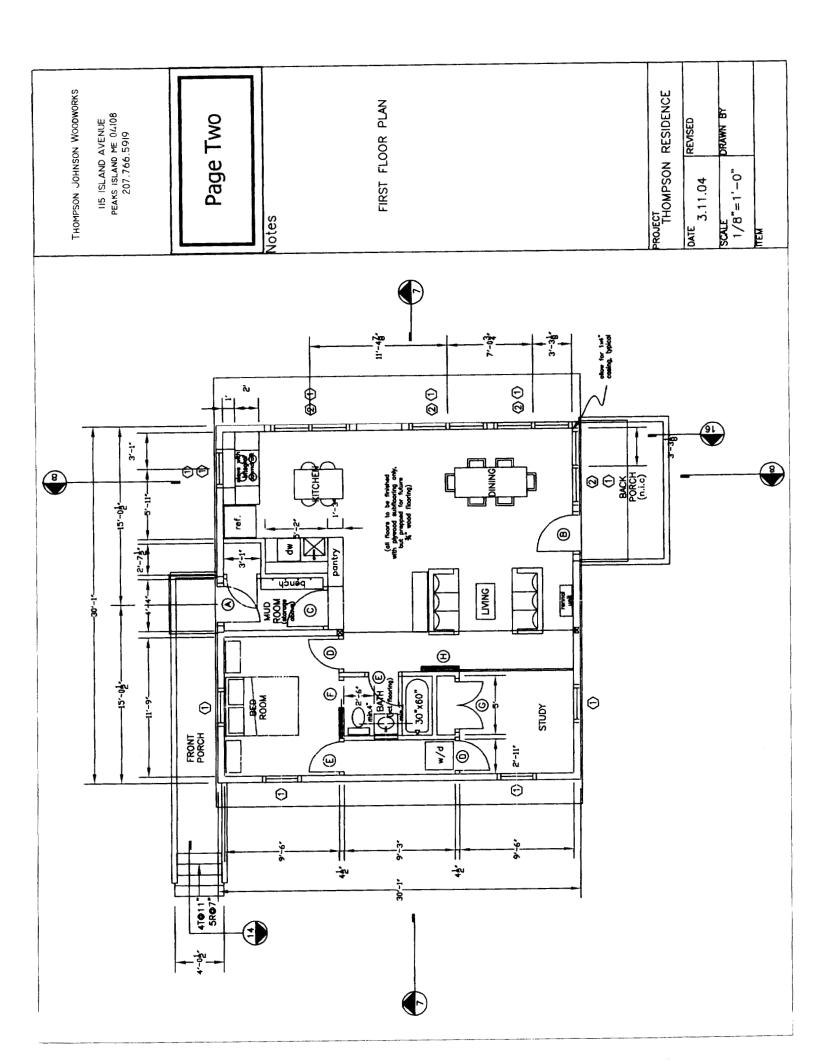

Single Family: 30' x 30' one

this department.

such information.

of buildings and she tures, and of the application on file in

100900M 880

R NOTICE IS REQUIRED. d or d a sint e t thered o built n permis guq Mi u brocu pedsui noitsoi ısnu i