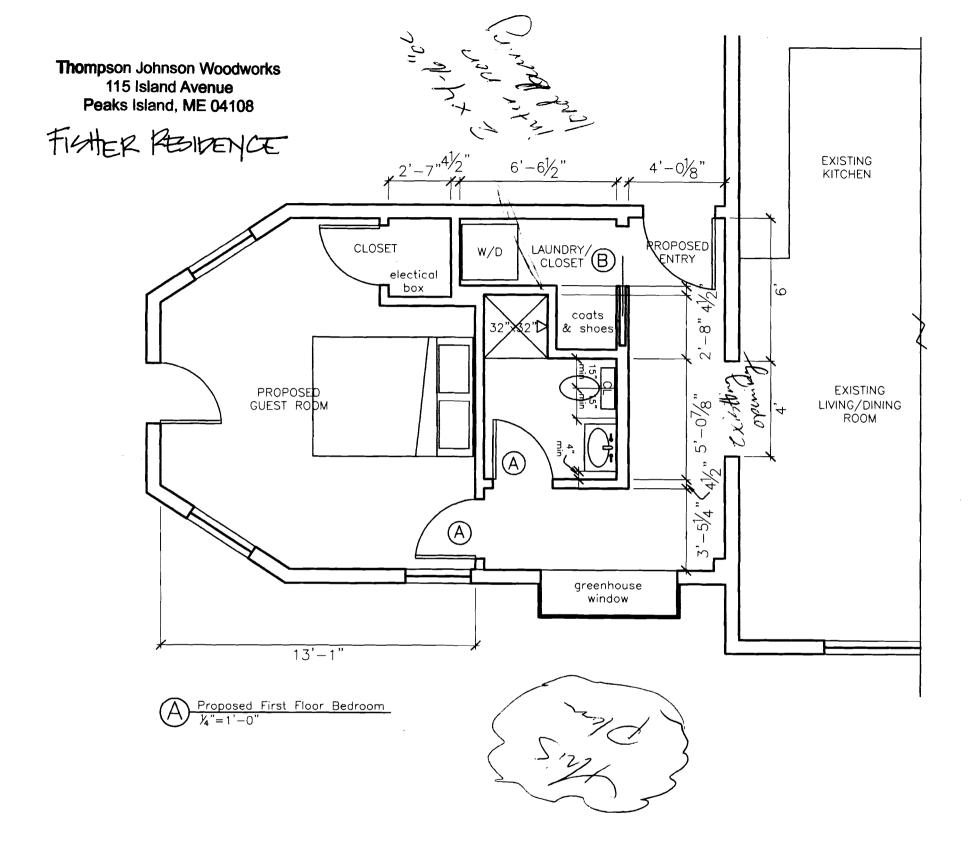

#### Permit No: Date Applied For: CBL: City of Portland, Maine - Building or Use Permit 05/10/2006 06-0699 088 L009001 389 Congress Street, 04101 Tel: (207) 874-8703, Fax: (207) 874-8716 Location of Construction: Owner Name: Owner Address: Phone: 238 BRACKETT AVE FISCHER MARTIN & WALTRAU 238 BRACKETT AVE **Business Name:** Contractor Name: Contractor Address: Phone Thompson & Johnson Woodworkers 115 Island Ave Peaks Island (207) 766-5219 Lessee/Buyer's Name Phone: Permit Type: Alterations - Dwellings Proposed Use: Proposed Project Description: Single Family Home/ interior renovations of bedroom & bath interior renovations of bedroom & bath **Dept:** Zoning **Status:** Approved with Conditions Reviewer: Marge Schmuckal **Approval Date:** 05/23/2006 Ok to Issue: Note: removing hair salon - no recent permits on file - turning into sleeping space. 1) This property shall remain a single family dwelling. Any change of use shall require a separate permit application for review and approval. 2) This permit is being approved on the basis of plans submitted. Any deviations shall require a separate approval before starting that work. It is understood that the nonpermitted hair salon will be removed with this permit **Status:** Approved with Conditions 06/29/2006 Dept: Building Reviewer: Tammy Munson **Approval Date:**

|                                                                                                                              |                    |              |                     | <u> </u>                                             |
|------------------------------------------------------------------------------------------------------------------------------|--------------------|--------------|---------------------|------------------------------------------------------|
| Location/Address of Construction: 23                                                                                         | 8 BRAC             | KETA         | ME                  |                                                      |
| Total Square Footage of Proposed Structu                                                                                     | ır⊖<br>            | Square Foo   | otage of Lot        |                                                      |
| Tax Assessor's Chart, Block & Lot<br>Chart# 88 Block# L Lot# 9, 22                                                           | Owner: M           | ARTIN È      | WALTRAU             | 7 Telephone:<br>845.878.9269                         |
| Lessee/Buyer's Name (If Applicable)                                                                                          | telephone: Thompso | in hie       | ess &<br>Son Woodwa | Cost Of<br>Work: \$ 25,000<br>News<br>Fee: \$ 25,000 |
| Current use: SFP                                                                                                             | PEANS !            |              |                     | 28 10 10 10 10 10 10 10 10 10 10 10 10 10            |
| If the location is currently vacant, what wa                                                                                 | is prior use: _    |              |                     |                                                      |
| Approximately how long has it been vaca                                                                                      | nt:                |              | <u> </u>            |                                                      |
| Proposed use: SAME                                                                                                           |                    |              |                     |                                                      |
| Project description: INTERIOR BED                                                                                            | room Ro            | WITHVOO      | u and ba            | THE                                                  |
| Contractor's name, address & telephone:                                                                                      | THOM               | bound        | ortusan             | Woodworks                                            |
| Who should we contact when the permit is Malling address: 15 LSUMW AM                                                        | F PEX              | es Islam     | SO, ME &            | 94108                                                |
| We will contact you by phone when the pereview the requirements before starting and a \$100.00 fee if any work starts before | y work, with       | a Plan Revie | wer. A stop wo      |                                                      |
|                                                                                                                              |                    |              |                     |                                                      |