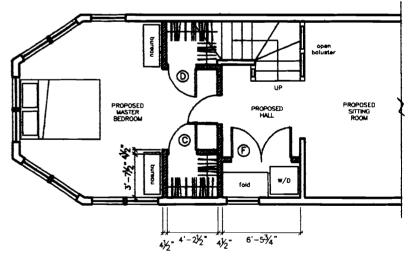

#### Permit No: Date Applied For: CBL: City of Portland, Maine - Building or Use Permit 05/10/2006 06-0699 088 L009001 389 Congress Street, 04101 Tel: (207) 874-8703, Fax: (207) 874-8716 Location of Construction: Owner Name: Owner Address: Phone: 238 BRACKETT AVE FISCHER MARTIN & WALTRAU 238 BRACKETT AVE **Business Name:** Contractor Name: Contractor Address: Phone Thompson & Johnson Woodworkers 115 Island Ave Peaks Island (207) 766-5219 Lessee/Buyer's Name Phone: Permit Type: Alterations - Dwellings Proposed Use: Proposed Project Description: Single Family Home/ interior renovations of bedroom & bath interior renovations of bedroom & bath **Dept:** Zoning **Status:** Approved with Conditions Reviewer: Marge Schmuckal **Approval Date:** 05/23/2006 Ok to Issue: Note: removing hair salon - no recent permits on file - turning into sleeping space. 1) This property shall remain a single family dwelling. Any change of use shall require a separate permit application for review and approval. 2) This permit is being approved on the basis of plans submitted. Any deviations shall require a separate approval before starting that work. It is understood that the nonpermitted hair salon will be removed with this permit **Status:** Approved with Conditions 06/29/2006 Dept: Building Reviewer: Tammy Munson **Approval Date:**

|                                                                                                                              |                    |              |                     | <u> </u>                                             |
|------------------------------------------------------------------------------------------------------------------------------|--------------------|--------------|---------------------|------------------------------------------------------|
| Location/Address of Construction: 23                                                                                         | 8 BRAC             | KETA         | ME                  |                                                      |
| Total Square Footage of Proposed Structu                                                                                     | ır⊖<br>            | Square Foo   | otage of Lot        |                                                      |
| Tax Assessor's Chart, Block & Lot<br>Chart# 88 Block# L Lot# 9, 22                                                           | Owner: M           | ARTIN È      | WALTRAU             | 7 Telephone:<br>845.878.9269                         |
| Lessee/Buyer's Name (If Applicable)                                                                                          | telephone: Thompso | in hie       | ess &<br>Son Woodwa | Cost Of<br>Work: \$ 25,000<br>News<br>Fee: \$ 25,000 |
| Current use: SFP                                                                                                             | PEANS !            |              |                     | 28 10 10 10 10 10 10 10 10 10 10 10 10 10            |
| If the location is currently vacant, what wa                                                                                 | is prior use: _    |              |                     |                                                      |
| Approximately how long has it been vaca                                                                                      | nt:                |              | <u> </u>            |                                                      |
| Proposed use: SAME                                                                                                           |                    |              |                     |                                                      |
| Project description: INTERIOR BED                                                                                            | room Ro            | WITHVOO      | u and ba            | THE                                                  |
| Contractor's name, address & telephone:                                                                                      | THOM               | bound        | ortusan             | Woodworks                                            |
| Who should we contact when the permit is Malling address: 15 LSUMW AM                                                        | F PEX              | es Islam     | SO, ME &            | 94108                                                |
| We will contact you by phone when the pereview the requirements before starting and a \$100.00 fee if any work starts before | y work, with       | a Plan Revie | wer. A stop wo      |                                                      |
|                                                                                                                              |                    |              |                     |                                                      |