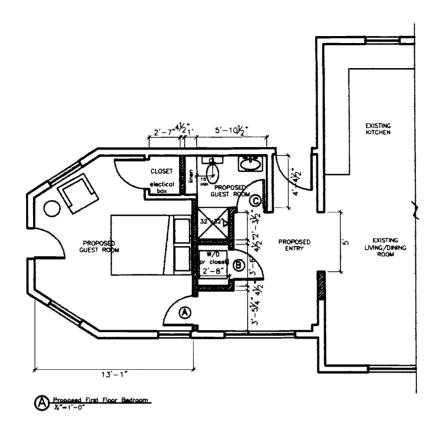

#### Permit No: Date Applied For: CBL: City of Portland, Maine - Building or Use Permit 05/10/2006 06-0699 088 L009001 389 Congress Street, 04101 Tel: (207) 874-8703, Fax: (207) 874-8716 Location of Construction: Owner Name: Owner Address: Phone: 238 BRACKETT AVE FISCHER MARTIN & WALTRAU 238 BRACKETT AVE **Business Name:** Contractor Name: Contractor Address: Phone Thompson & Johnson Woodworkers 115 Island Ave Peaks Island (207) 766-5219 Lessee/Buyer's Name Phone: Permit Type: Alterations - Dwellings Proposed Use: Proposed Project Description: Single Family Home/ interior renovations of bedroom & bath interior renovations of bedroom & bath **Dept:** Zoning **Status:** Approved with Conditions Reviewer: Marge Schmuckal **Approval Date:** 05/23/2006 Ok to Issue: Note: removing hair salon - no recent permits on file - turning into sleeping space. 1) This property shall remain a single family dwelling. Any change of use shall require a separate permit application for review and approval. 2) This permit is being approved on the basis of plans submitted. Any deviations shall require a separate approval before starting that work. It is understood that the nonpermitted hair salon will be removed with this permit **Status:** Approved with Conditions 06/29/2006 Dept: Building Reviewer: Tammy Munson **Approval Date:**

|                                                                                                                              |                    |              |                     | <u> </u>                                             |
|------------------------------------------------------------------------------------------------------------------------------|--------------------|--------------|---------------------|------------------------------------------------------|
| Location/Address of Construction: 23                                                                                         | 8 BRAC             | KETA         | ME                  |                                                      |
| Total Square Footage of Proposed Structu                                                                                     | ır⊖<br>            | Square Foo   | otage of Lot        |                                                      |
| Tax Assessor's Chart, Block & Lot<br>Chart# 88 Block# L Lot# 9, 22                                                           | Owner: M           | ARTIN È      | WALTRAU             | 7 Telephone:<br>845.878.9269                         |
| Lessee/Buyer's Name (If Applicable)                                                                                          | telephone: Thompso | in hie       | ess &<br>Son Woodwa | Cost Of<br>Work: \$ 25,000<br>News<br>Fee: \$ 25,000 |
| Current use: SFP                                                                                                             | PEANS !            |              |                     | 28 10 10 10 10 10 10 10 10 10 10 10 10 10            |
| If the location is currently vacant, what wa                                                                                 | is prior use: _    |              |                     |                                                      |
| Approximately how long has it been vaca                                                                                      | nt:                |              | <u> </u>            |                                                      |
| Proposed use: SAME                                                                                                           |                    |              |                     |                                                      |
| Project description: INTERIOR BED                                                                                            | room Ro            | WITHVOO      | u and ba            | THE                                                  |
| Contractor's name, address & telephone:                                                                                      | THOM               | bound        | ortusan             | Woodworks                                            |
| Who should we contact when the permit is Malling address: 15 LSUMW AM                                                        | F PEX              | es Islam     | SO, ME &            | 94108                                                |
| We will contact you by phone when the pereview the requirements before starting and a \$100.00 fee if any work starts before | y work, with       | a Plan Revie | wer. A stop wo      |                                                      |
|                                                                                                                              |                    |              |                     |                                                      |