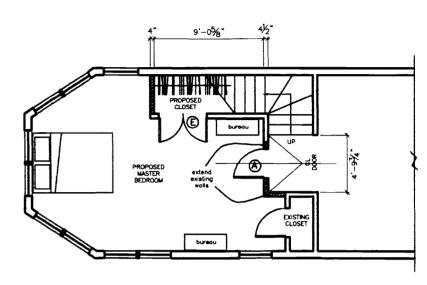

#### Permit No: Date Applied For: CBL: City of Portland, Maine - Building or Use Permit 05/10/2006 06-0699 088 L009001 389 Congress Street, 04101 Tel: (207) 874-8703, Fax: (207) 874-8716 Location of Construction: Owner Name: Owner Address: Phone: 238 BRACKETT AVE FISCHER MARTIN & WALTRAU 238 BRACKETT AVE **Business Name:** Contractor Name: Contractor Address: Phone Thompson & Johnson Woodworkers 115 Island Ave Peaks Island (207) 766-5219 Lessee/Buyer's Name Phone: Permit Type: Alterations - Dwellings Proposed Use: Proposed Project Description: Single Family Home/ interior renovations of bedroom & bath interior renovations of bedroom & bath **Dept:** Zoning **Status:** Approved with Conditions Reviewer: Marge Schmuckal **Approval Date:** 05/23/2006 Ok to Issue: Note: removing hair salon - no recent permits on file - turning into sleeping space. 1) This property shall remain a single family dwelling. Any change of use shall require a separate permit application for review and approval. 2) This permit is being approved on the basis of plans submitted. Any deviations shall require a separate approval before starting that work. It is understood that the nonpermitted hair salon will be removed with this permit **Status:** Approved with Conditions 06/29/2006 Dept: Building Reviewer: Tammy Munson **Approval Date:**