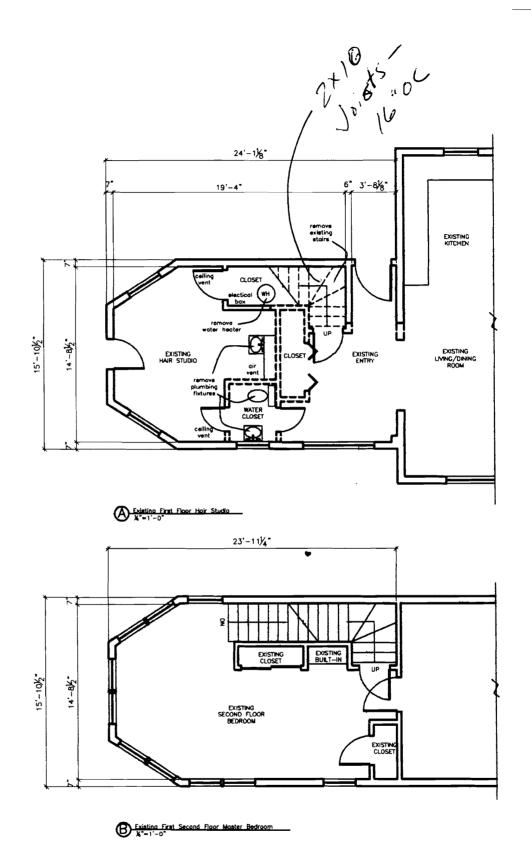

#### Permit No: Date Applied For: CBL: City of Portland, Maine - Building or Use Permit 05/10/2006 06-0699 088 L009001 389 Congress Street, 04101 Tel: (207) 874-8703, Fax: (207) 874-8716 Location of Construction: Owner Name: Owner Address: Phone: 238 BRACKETT AVE FISCHER MARTIN & WALTRAU 238 BRACKETT AVE **Business Name:** Contractor Name: Contractor Address: Phone Thompson & Johnson Woodworkers 115 Island Ave Peaks Island (207) 766-5219 Lessee/Buyer's Name Phone: Permit Type: Alterations - Dwellings Proposed Use: Proposed Project Description: Single Family Home/ interior renovations of bedroom & bath interior renovations of bedroom & bath **Dept:** Zoning **Status:** Approved with Conditions Reviewer: Marge Schmuckal **Approval Date:** 05/23/2006 Ok to Issue: Note: removing hair salon - no recent permits on file - turning into sleeping space. 1) This property shall remain a single family dwelling. Any change of use shall require a separate permit application for review and approval. 2) This permit is being approved on the basis of plans submitted. Any deviations shall require a separate approval before starting that work. It is understood that the nonpermitted hair salon will be removed with this permit **Status:** Approved with Conditions 06/29/2006 Dept: Building Reviewer: Tammy Munson **Approval Date:**