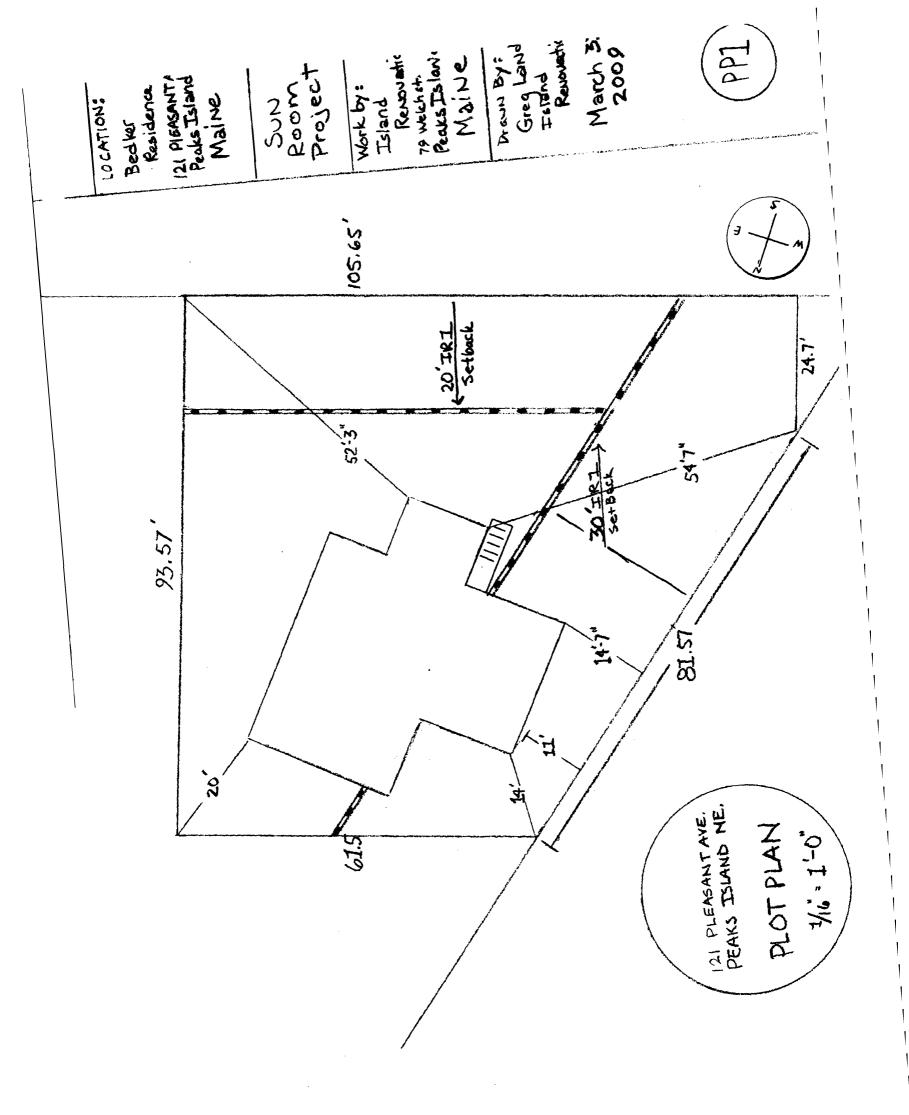

| -                                                                                                                                                                                                                                                |                                   |                            |                      |  |  |  |  |
|--------------------------------------------------------------------------------------------------------------------------------------------------------------------------------------------------------------------------------------------------|-----------------------------------|----------------------------|----------------------|--|--|--|--|
| Location/Address of Construction: 121 PIEASANT AVE Peaks Island, Me. 04108                                                                                                                                                                       |                                   |                            |                      |  |  |  |  |
| Total Square Footage of Proposed Structure/A                                                                                                                                                                                                     | rea                               | Square Footage of Lot 8365 |                      |  |  |  |  |
| Tax Assessor's Chart, Block & Lot                                                                                                                                                                                                                | nust be owner, Lessee or Buyer    | * Telephone:               |                      |  |  |  |  |
| Chart# Block# Lot#                                                                                                                                                                                                                               | Name Patricia Bedker 207-899-3357 |                            |                      |  |  |  |  |
| 88 I 19                                                                                                                                                                                                                                          | Address 121 Pleasant Ave.         |                            |                      |  |  |  |  |
|                                                                                                                                                                                                                                                  | City, State &                     | zip PeaksIsland, Mr.       |                      |  |  |  |  |
| Lessee/DBA (If Applicable)                                                                                                                                                                                                                       | Owner (if di                      | fferent from Applicant)    | Cost Of              |  |  |  |  |
|                                                                                                                                                                                                                                                  | Name                              |                            | Work: \$ 10,000      |  |  |  |  |
|                                                                                                                                                                                                                                                  | Address                           |                            | C of O Fee: \$       |  |  |  |  |
|                                                                                                                                                                                                                                                  | City, State &                     | z Zip                      | Total Fee: \$ 120 °C |  |  |  |  |
|                                                                                                                                                                                                                                                  |                                   |                            |                      |  |  |  |  |
| Current legal use (i.e. single family) SINGLE Family                                                                                                                                                                                             |                                   |                            |                      |  |  |  |  |
| If vacant, what was the previous use?                                                                                                                                                                                                            |                                   |                            | <del></del>          |  |  |  |  |
| Proposed Specific use:                                                                                                                                                                                                                           |                                   |                            |                      |  |  |  |  |
| Is property part of a subdivision?                                                                                                                                                                                                               | l:                                | t yes, please name         |                      |  |  |  |  |
| Project description: We will be keepin                                                                                                                                                                                                           | ug the exi                        | STING SW ROOM FOOTPIL      | of and re-building   |  |  |  |  |
| the Flavos and Walls, we'll                                                                                                                                                                                                                      | be adding                         | I'll shop located at the   | were set the home    |  |  |  |  |
| Project description: We will be keeping the existing Sw Rocin Footprint and Re-building the Flans and Walls. We'll be adding a bay window and a New 27 sqff Entry. We will also be demolishing a 198 sq/ff shop located at the rear of the home. |                                   |                            |                      |  |  |  |  |
| Contractor's name: (acec 1 and Cy / Teland Pariale Line)                                                                                                                                                                                         |                                   |                            |                      |  |  |  |  |
| Contractor's name: Greg Landry / Island Renovations                                                                                                                                                                                              |                                   |                            |                      |  |  |  |  |
| Address: 79 Welch St.                                                                                                                                                                                                                            |                                   |                            |                      |  |  |  |  |
| City, State & Zip Peaks Island Me. 04108 Telephone: 207.766-2812                                                                                                                                                                                 |                                   |                            |                      |  |  |  |  |
| Who should we contact when the permit is ready: Greg Landry Telephone: 207 615 5826                                                                                                                                                              |                                   |                            |                      |  |  |  |  |
| Mailing address: Same as Above 1                                                                                                                                                                                                                 |                                   |                            |                      |  |  |  |  |
| Please submit all of the information outlined on the applicable Checklist Failure to                                                                                                                                                             |                                   |                            |                      |  |  |  |  |

# Sun Room Project

BEDKER/DUGAN RESIDENCE

121 Pleasant Ave. Peaks Island, Maine

March 31, 2009

WORK BY: ISLAND RENOVATIONS - PEAKS ISLAND, MAINE

The project includes demolishing a 198 solft shop at the rear of the residence This project is intended to re-build the family room and to add an Entry w/ STAIRS Note: