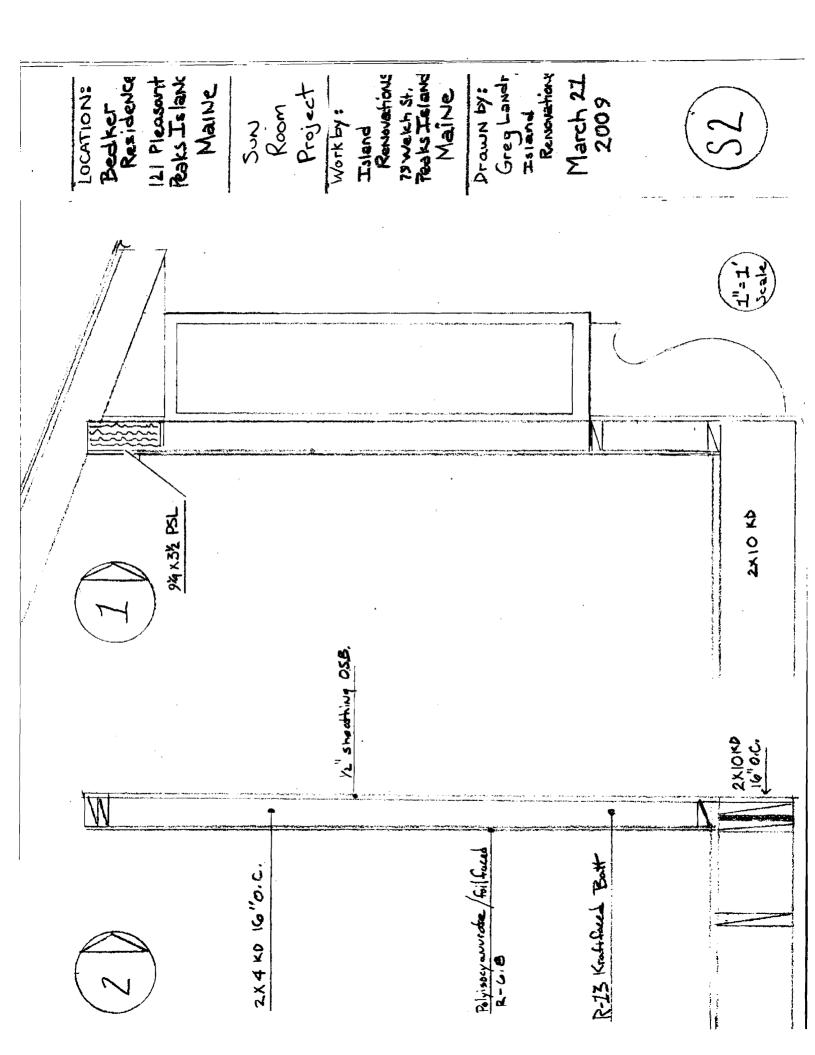

R- Factors

Walls - R-13 + RG.8 = R-19.8 Floors - R-30 Ceiling - R-19+ RG.8 = R-25.8

Wells = R-13 Kraft faced + Y2" Poly Iso cy ur water fail faced

Floors = R-30 Batts/Unfaced

Ceiling = R-19 Batts + 42" PolyIsoayurnate DOOFS: