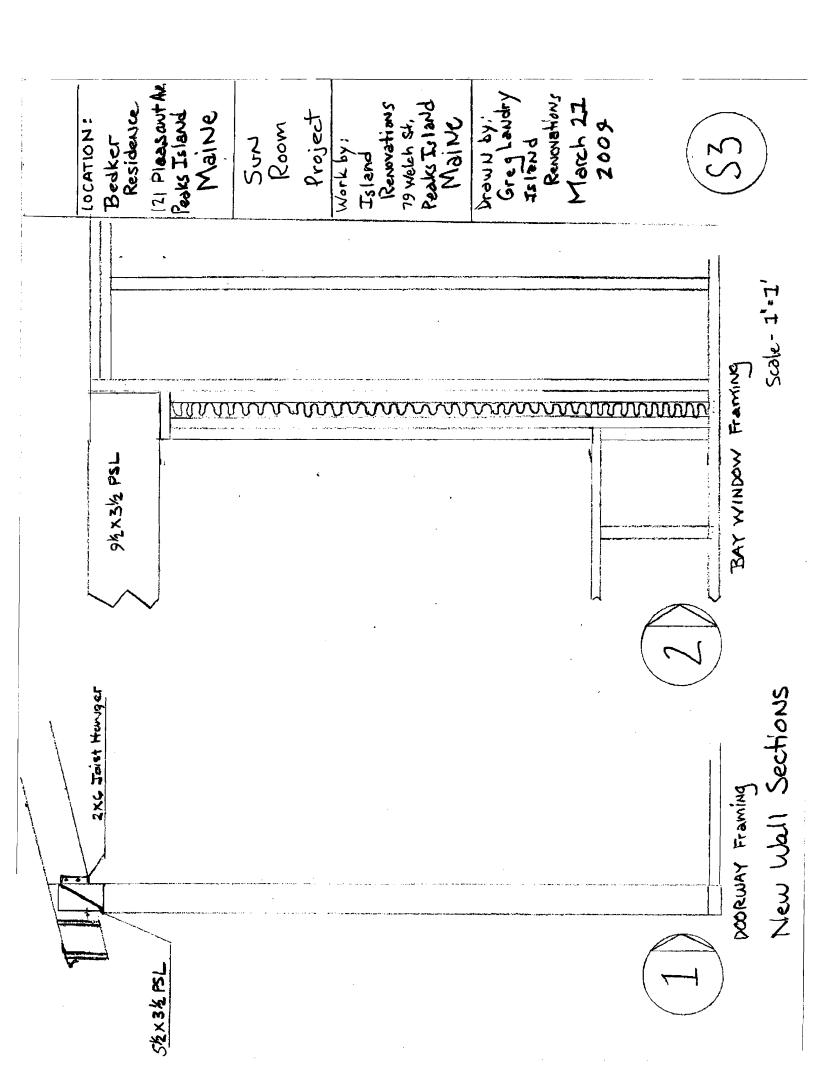

East Elavation/Existing ES
East Elavation/Proposed Ele
Window/Insulation schall SI
New Wall Sections S2
New Wall Sections S2
New Wall Sections S2
Railing Details D1
STall Details D2
STall Details D2

Scale: 14"=1'-0'