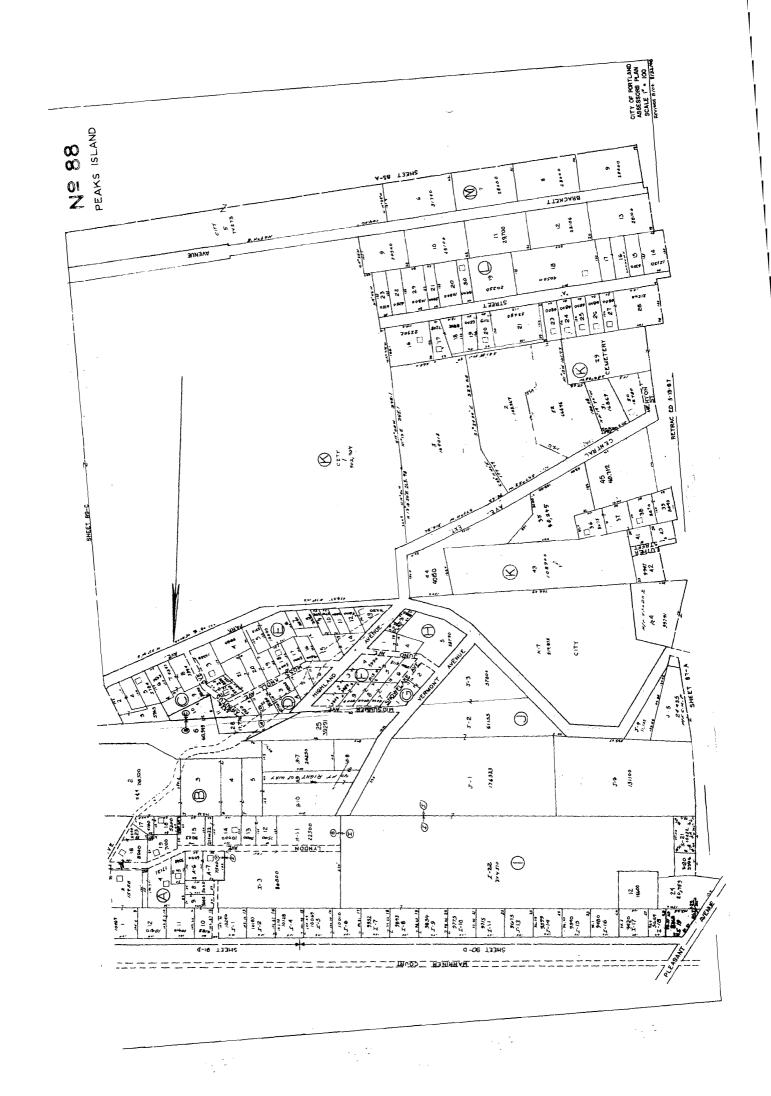

| -                                                                                                                                                                                                                                                |                                   |                            |                      |  |  |  |  |
|--------------------------------------------------------------------------------------------------------------------------------------------------------------------------------------------------------------------------------------------------|-----------------------------------|----------------------------|----------------------|--|--|--|--|
| Location/Address of Construction: 121 PIEASANT AVE Peaks Island, Me. 04108                                                                                                                                                                       |                                   |                            |                      |  |  |  |  |
| Total Square Footage of Proposed Structure/A                                                                                                                                                                                                     | rea                               | Square Footage of Lot 8365 |                      |  |  |  |  |
| Tax Assessor's Chart, Block & Lot                                                                                                                                                                                                                | nust be owner, Lessee or Buyer    | * Telephone:               |                      |  |  |  |  |
| Chart# Block# Lot#                                                                                                                                                                                                                               | Name Patricia Bedker 207-899-3357 |                            |                      |  |  |  |  |
| 88 I 19                                                                                                                                                                                                                                          | Address 121 Pleasant Ave.         |                            |                      |  |  |  |  |
|                                                                                                                                                                                                                                                  | City, State &                     | zip PeaksIsland, Mr.       |                      |  |  |  |  |
| Lessee/DBA (If Applicable)                                                                                                                                                                                                                       | Owner (if di                      | fferent from Applicant)    | Cost Of              |  |  |  |  |
|                                                                                                                                                                                                                                                  | Name                              |                            | Work: \$ 10,000      |  |  |  |  |
|                                                                                                                                                                                                                                                  | Address                           |                            | C of O Fee: \$       |  |  |  |  |
|                                                                                                                                                                                                                                                  | City, State &                     | z Zip                      | Total Fee: \$ 120 °C |  |  |  |  |
|                                                                                                                                                                                                                                                  |                                   |                            |                      |  |  |  |  |
| Current legal use (i.e. single family) SINGLE Family                                                                                                                                                                                             |                                   |                            |                      |  |  |  |  |
| If vacant, what was the previous use?                                                                                                                                                                                                            |                                   |                            | <del></del>          |  |  |  |  |
| Proposed Specific use:                                                                                                                                                                                                                           |                                   |                            |                      |  |  |  |  |
| Is property part of a subdivision?                                                                                                                                                                                                               | l:                                | t yes, please name         |                      |  |  |  |  |
| Project description: We will be keepin                                                                                                                                                                                                           | ug the exi                        | STING SW ROOM FOOTPIL      | of and re-building   |  |  |  |  |
| the Flavos and Walls, we'll                                                                                                                                                                                                                      | be adding                         | I'll shop located at the   | were set the home    |  |  |  |  |
| Project description: We will be keeping the existing Sw Rocin Footprint and Re-building the Flans and Walls. We'll be adding a bay window and a New 27 sqff Entry. We will also be demolishing a 198 sq/ff shop located at the rear of the home. |                                   |                            |                      |  |  |  |  |
| Contractor's name: (acec 1 and Cy / Teland Pariale Line)                                                                                                                                                                                         |                                   |                            |                      |  |  |  |  |
| Contractor's name: Greg Landry / Island Renovations                                                                                                                                                                                              |                                   |                            |                      |  |  |  |  |
| Address: 79 Welch St.                                                                                                                                                                                                                            |                                   |                            |                      |  |  |  |  |
| City, State & Zip Peaks Island Me. 04108 Telephone: 207.766-2812                                                                                                                                                                                 |                                   |                            |                      |  |  |  |  |
| Who should we contact when the permit is ready: Greg Landry Telephone: 207 615 5826                                                                                                                                                              |                                   |                            |                      |  |  |  |  |
| Mailing address: Same as Above 1                                                                                                                                                                                                                 |                                   |                            |                      |  |  |  |  |
| Please submit all of the information outlined on the applicable Checklist Failure to                                                                                                                                                             |                                   |                            |                      |  |  |  |  |