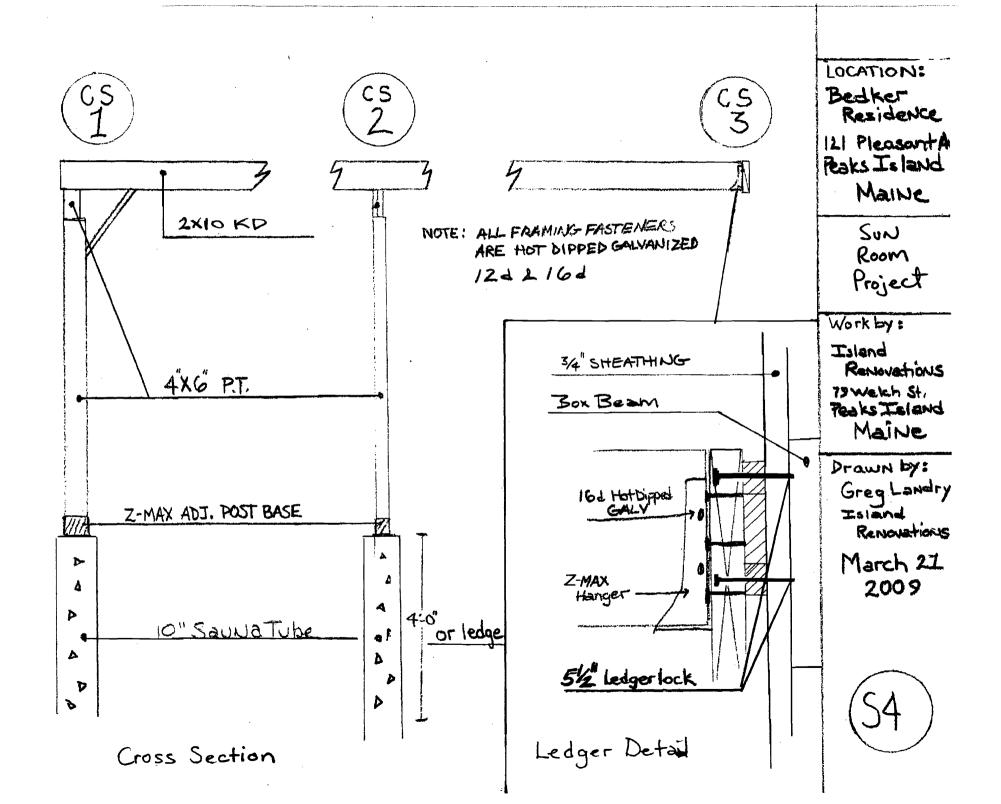

3) Separate permits are required for any electrical, plumbing, sprinkler, fire alarm or HVAC or exhaust systems. Separate plans may

2) Frost protection must be installed per the enclosed detail as discussed w/owner/contractor.