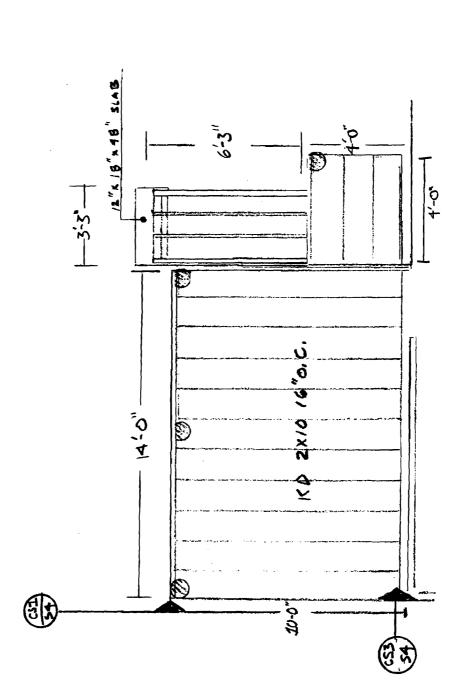

Floor Framing / Foundation

@ = 10" Sauwatube

Bedker
Residence
121 Pleasanth
Residence
Residence
Roun
Project
Work by:
Tsland
Removations
72009
2009

West Elavation / Existing

West Elavation / Proposed

Bedker
Residence
121 Pleasanth
Residence
121 Pleasanth
Room
Room
Room
Project
Tsland
Revertions
73 Watch St.
Tsland
Revertions
72 Work by:
Tsland
Revertions
73 Work by:
Tsland
Revertions
74 Revertions
75 Work by:
Tsland
Revertions
75 Work by: