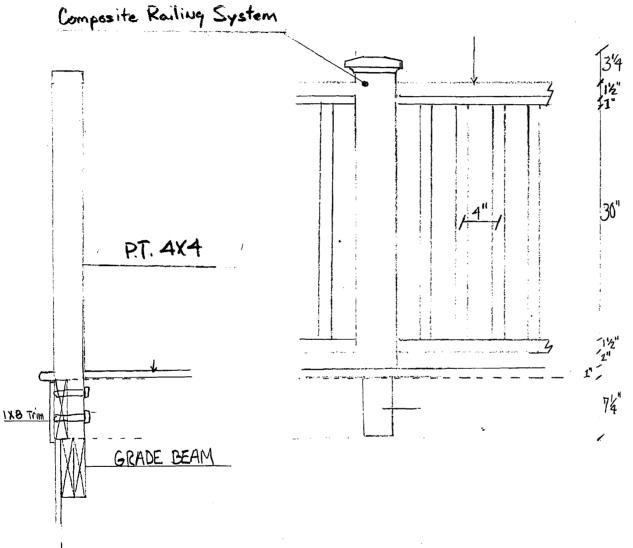

Peaks Island
Maine
Drawn by:
Greg Landry

Removations March 27

March 21 2009

Scale - 1"=1-0"

(D1)

RAILING DETAIL