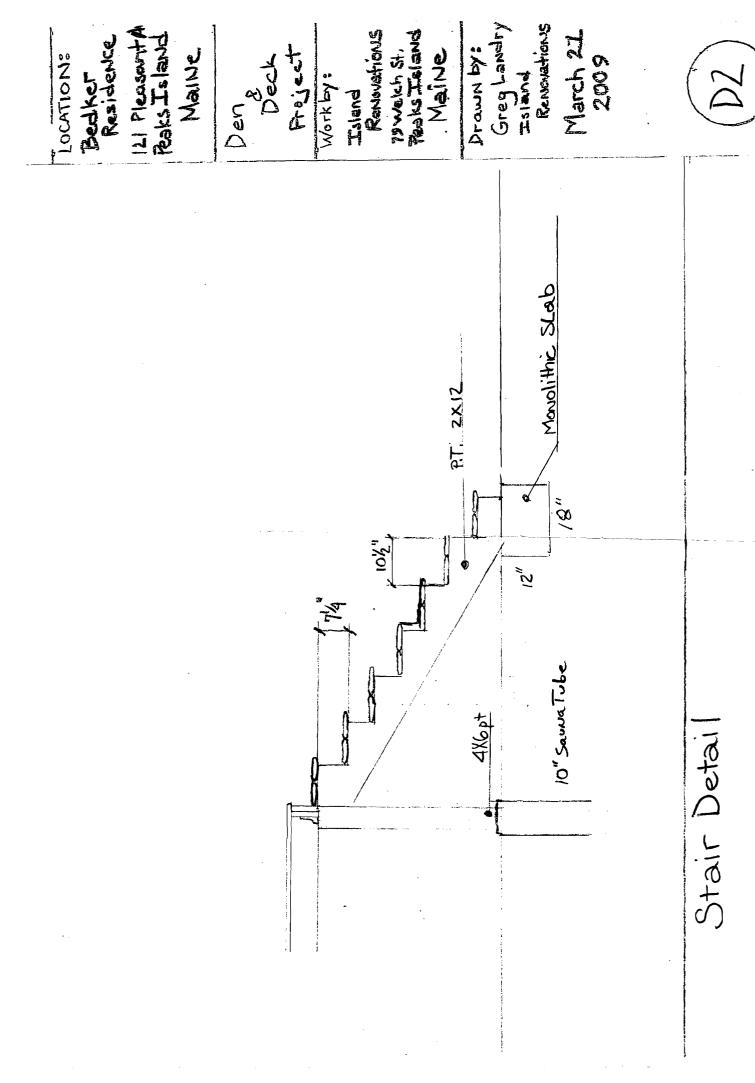

# Sun Room Project

BEDKER/DUGAN RESIDENCE

121 Pleasant Ave. Peaks Island, Maine

March 31, 2009

WORK BY: ISLAND RENOVATIONS - PEAKS ISLAND, MAINE

The project includes demolishing a 198 solft shop at the rear of the residence This project is intended to re-build the family room and to add an Entry w/ STAIRS Note:

Floor Framing / Foundation

@ = 10" Sauwatube

Bedker
Residence
121 Pleasanth
Residence
Residence
Roun
Project
Work by:
Tsland
Removations
72009
2009

West Elavation / Existing

West Elavation / Proposed

Bedker
Residence
121 Pleasanth
Residence
121 Pleasanth
Room
Room
Room
Project
Tsland
Revertions
73 Watch St.
Tsland
Revertions
72 Work by:
Tsland
Revertions
73 Work by:
Tsland
Revertions
74 Revertions
75 Work by:
Tsland
Revertions
75 Work by: