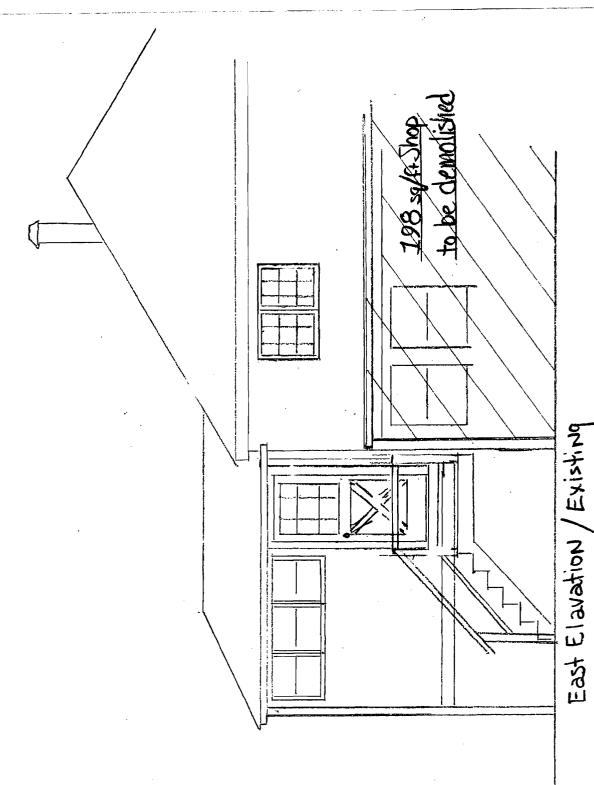

# Sun Room Project

BEDKER/DUGAN RESIDENCE

121 Pleasant Ave. Peaks Island, Maine

March 31, 2009

WORK BY: ISLAND RENOVATIONS - PEAKS ISLAND, MAINE

The project includes demolishing a 198 solft shop at the rear of the residence This project is intended to re-build the family room and to add an Entry w/ STAIRS Note:

East Elavation/Existing ES
East Elavation/Proposed Ele
Window/Insulation schall SI
New Wall Sections S2
New Wall Sections S2
New Wall Sections S2
Railing Details D1
STall Details D2
STall Details D2

Scale: 14"=1'-0'