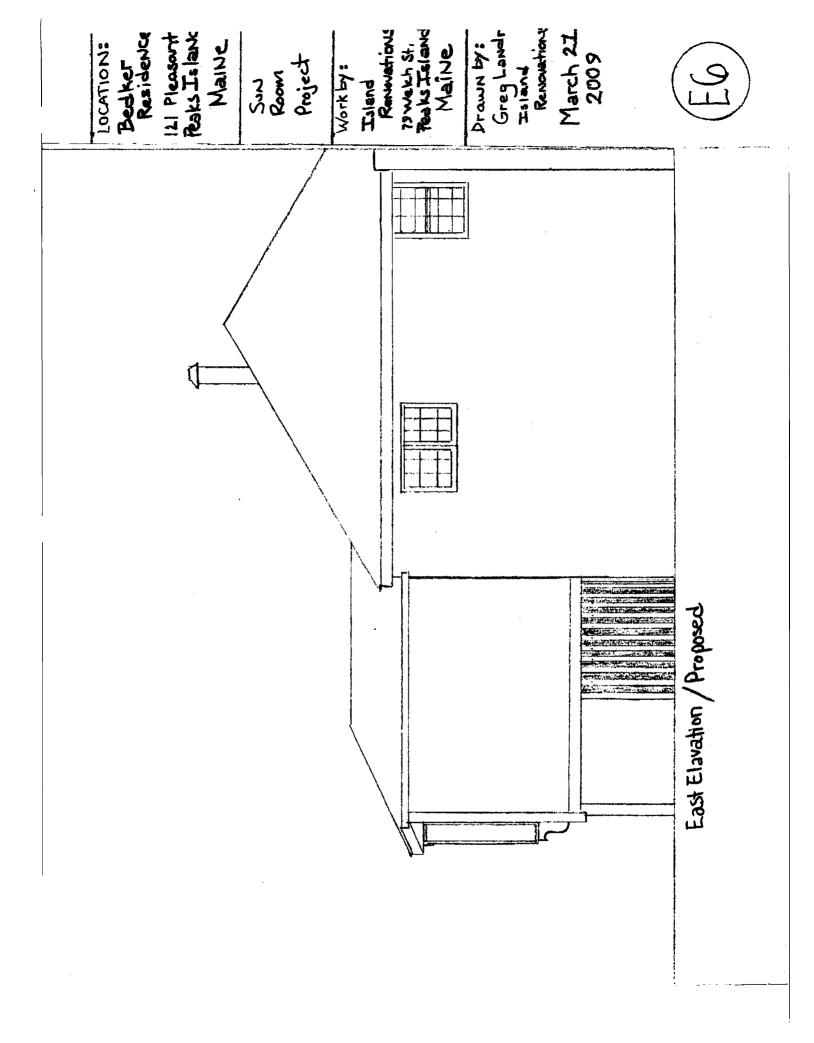

# Sun Room Project

BEDKER/DUGAN RESIDENCE

121 Pleasant Ave. Peaks Island, Maine

March 31, 2009

WORK BY: ISLAND RENOVATIONS - PEAKS ISLAND, MAINE

The project includes demolishing a 198 solft shop at the rear of the residence This project is intended to re-build the family room and to add an Entry w/ STAIRS Note:

# CONTENTS

FLOT PLAN

Existing Floor Plan FPZ

Floor Framing / Foundation FPZ

Mest Elavation/ Fristing FZ

Nest Elavation/ Proposed EZ

South Elavation / Proposed EZ

South Elavation / Proposed EZ

East Elavation/Existing ES
East Elavation/Proposed Ele
Window/Insulation schall SI
New Wall Sections S2
New Wall Sections S2
New Wall Sections S2
Railing Details D1
STall Details D2
STall Details D2

Scale: 14"=1'-0'