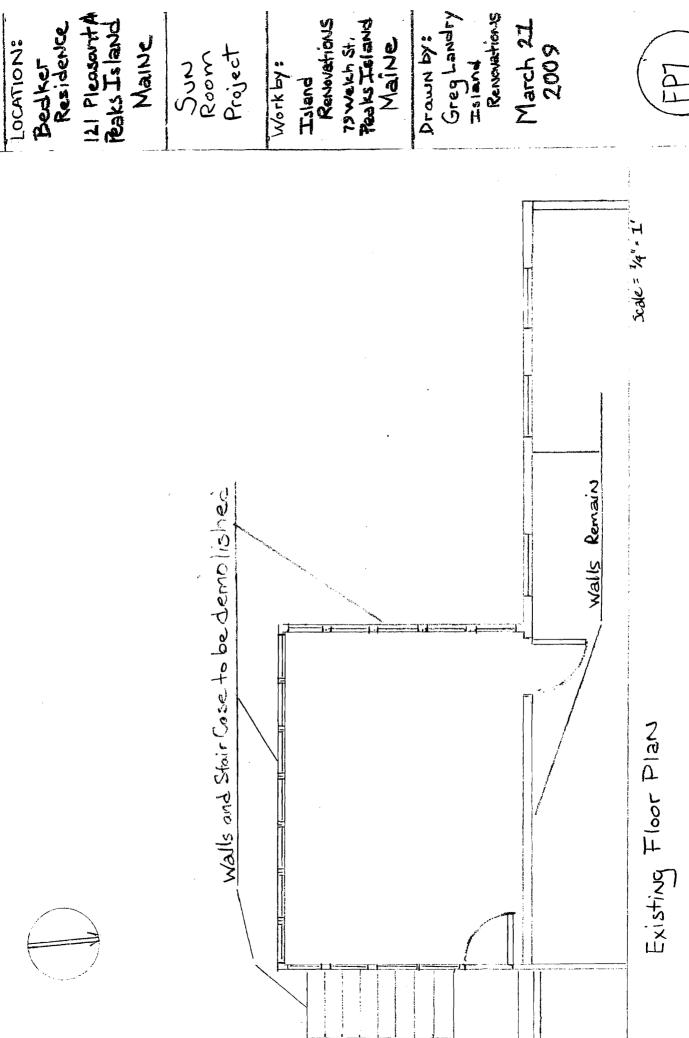

# Sun Room Project

BEDKER/DUGAN RESIDENCE

121 Pleasant Ave. Peaks Island, Maine

March 31, 2009

WORK BY: ISLAND RENOVATIONS - PEAKS ISLAND, MAINE

The project includes demolishing a 198 solft shop at the rear of the residence This project is intended to re-build the family room and to add an Entry w/ STAIRS Note:

# CONTENTS

FLOT PLAN

Existing Floor Plan FPZ

Floor Framing / Foundation FPZ

Mest Elavation/ Fristing FZ

Nest Elavation/ Proposed EZ

South Elavation / Proposed EZ

South Elavation / Proposed EZ