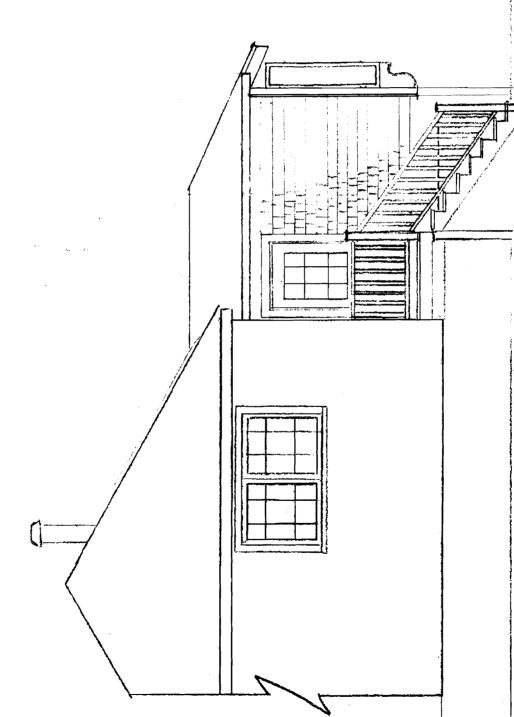

East Elavation/Existing ES
East Elavation/Proposed Ele
Window/Insulation schall SI
New Wall Sections S2
New Wall Sections S2
New Wall Sections S2
Railing Details D1
STall Details D2
STall Details D2

Scale: 14"=1'-0'