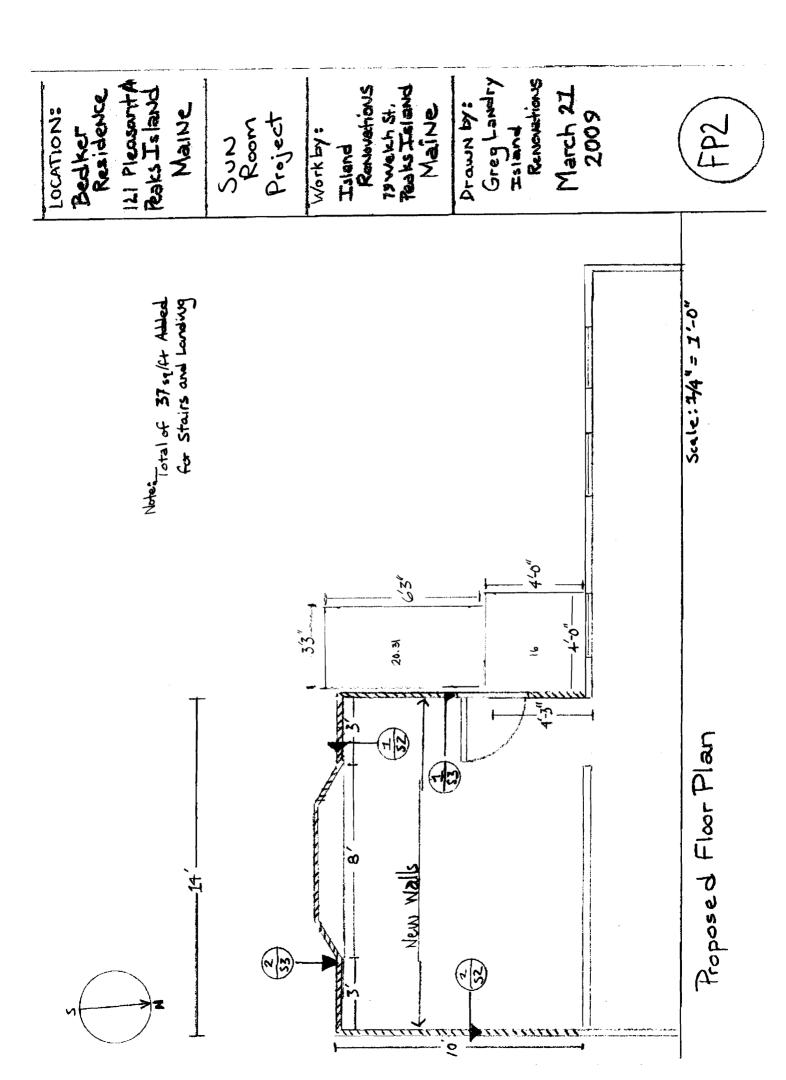

# Sun Room Project

BEDKER/DUGAN RESIDENCE

121 Pleasant Ave. Peaks Island, Maine

March 31, 2009

WORK BY: ISLAND RENOVATIONS - PEAKS ISLAND, MAINE

The project includes demolishing a 198 solft shop at the rear of the residence This project is intended to re-build the family room and to add an Entry w/ STAIRS Note:

# CONTENTS

FLOT PLAN

Existing Floor Plan FPZ

Floor Framing / Foundation FPZ

Mest Elavation/ Fristing FZ

Nest Elavation/ Proposed EZ

South Elavation / Proposed EZ

South Elavation / Proposed EZ

East Elavation/Existing ES
East Elavation/Proposed Ele
Window/Insulation schall SI
New Wall Sections S2
New Wall Sections S2
New Wall Sections S2
Railing Details D1
STall Details D2
STall Details D2

Scale: 14"=1'-0'