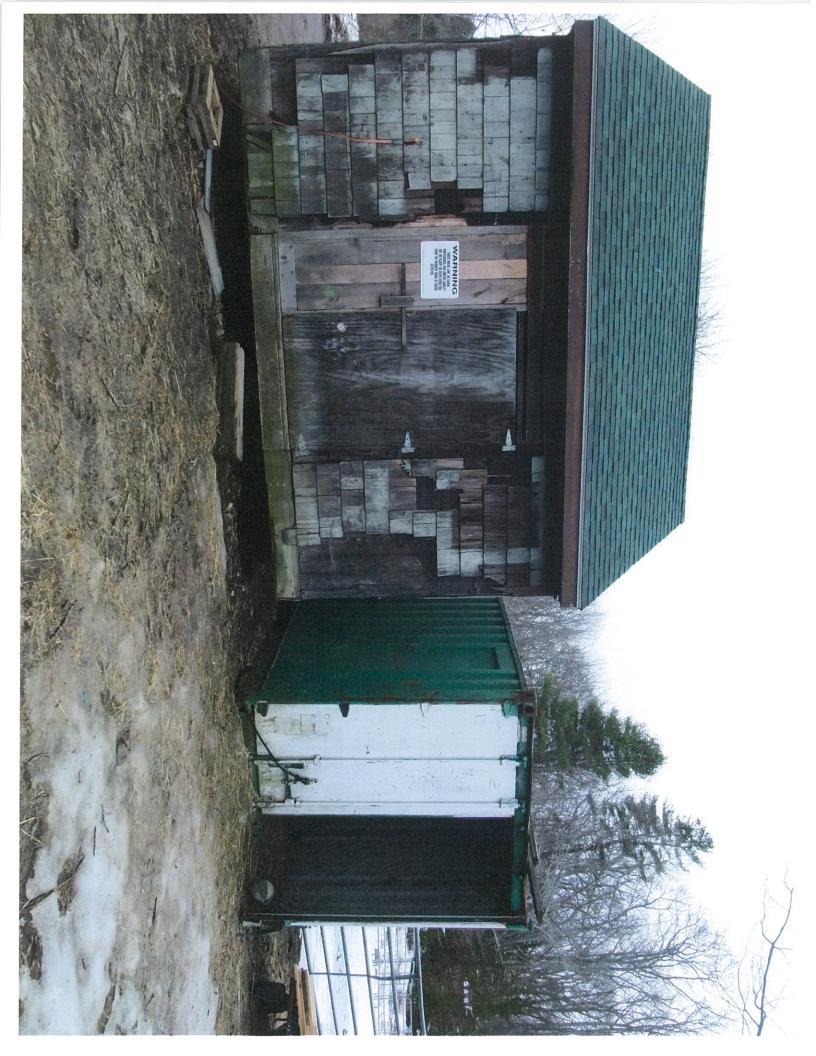

Dear Mr. Johnson:

- This office inspected the above-referenced properties and observed the following violations: 1. You have constructed or moved eleven buildings, specifically sheds and a shipping container, on the properties without any permits in violation of section 14-463 of the City of Portland Code of Ordinances, which provides that "no building or part thereof shall be constructed, altered, enlarged or moved unless a permit for such action has been issued by the building authority;" and
  - 2. You have parked a trailer on the properties in violation of section 14-335(e), which prohibits parking a commercial trailer or similar commercial vehicles on property in any

Within 30 days of the date of this letter, you must bring the properties into compliance by removing the buildings and trailer. Alternatively, you may apply for building permits for the buildings with the Permitting and Inspections Department, provided you submit permit applications within 30 days of the date of this letter. If the permits are denied, the buildings must be removed within 30 days of the City's initial denial.