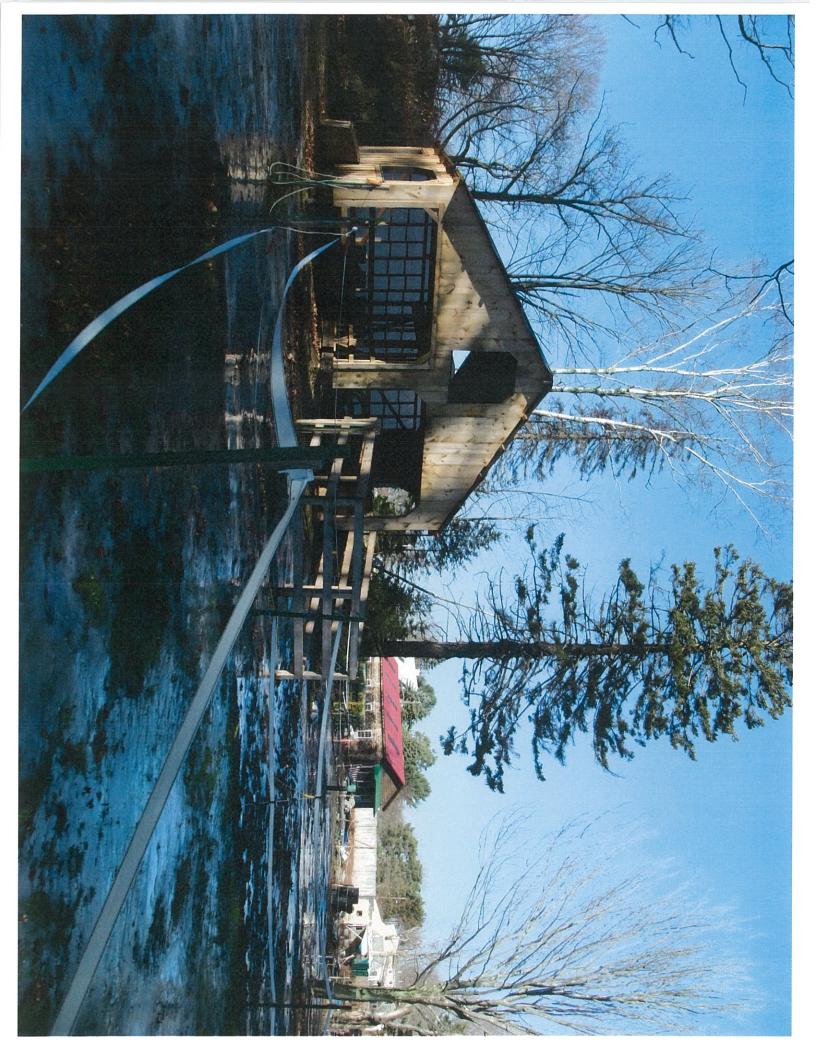

Dear Mr. Johnson:

- This office inspected the above-referenced properties and observed the following violations: 1. You have constructed or moved eleven buildings, specifically sheds and a shipping container, on the properties without any permits in violation of section 14-463 of the City of Portland Code of Ordinances, which provides that "no building or part thereof shall be constructed, altered, enlarged or moved unless a permit for such action has been issued by the building authority;" and
  - 2. You have parked a trailer on the properties in violation of section 14-335(e), which prohibits parking a commercial trailer or similar commercial vehicles on property in any

Within 30 days of the date of this letter, you must bring the properties into compliance by removing the buildings and trailer. Alternatively, you may apply for building permits for the buildings with the Permitting and Inspections Department, provided you submit permit applications within 30 days of the date of this letter. If the permits are denied, the buildings must be removed within 30 days of the City's initial denial.