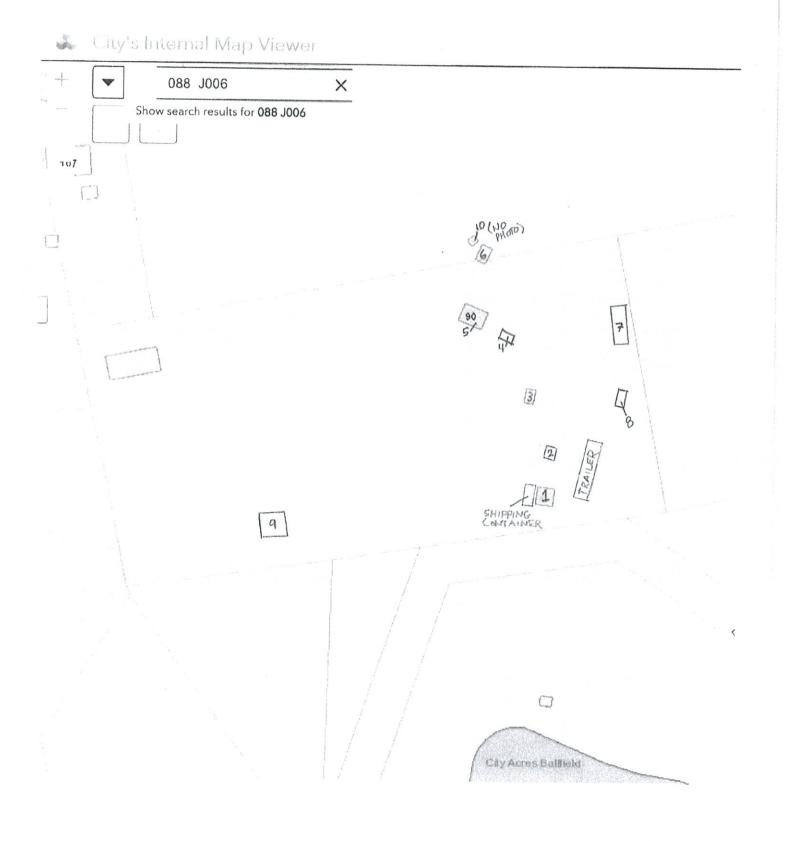

Re: 37 Ball Field Road - Lead CBL 088-I-006 (also includes CBLs 088-I-007 through I-011; 088-I-013 through I-016: 088-I-022; and 088-J-001 through J-003) and 90 Ball Field Road - CBL 088-J-006 - IR-1 Island Residential Zone and Shoreland Zone

Dear Mr. Johnson:

- This office inspected the above-referenced properties and observed the following violations: 1. You have constructed or moved eleven buildings, specifically sheds and a shipping container, on the properties without any permits in violation of section 14-463 of the City of Portland Code of Ordinances, which provides that "no building or part thereof shall be constructed, altered, enlarged or moved unless a permit for such action has been issued by the building authority;" and
  - 2. You have parked a trailer on the properties in violation of section 14-335(e), which prohibits parking a commercial trailer or similar commercial vehicles on property in any