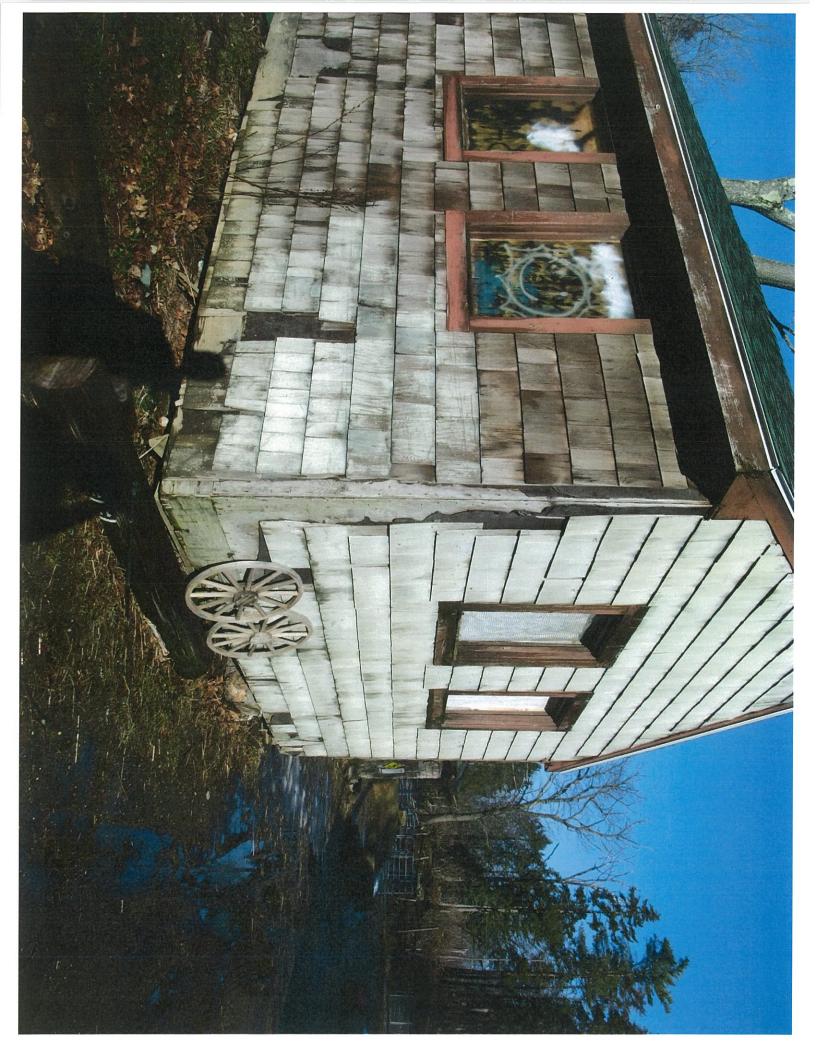

Dear Mr. Johnson:

- This office inspected the above-referenced properties and observed the following violations: 1. You have constructed or moved eleven buildings, specifically sheds and a shipping container, on the properties without any permits in violation of section 14-463 of the City of Portland Code of Ordinances, which provides that "no building or part thereof shall be constructed, altered, enlarged or moved unless a permit for such action has been issued by the building authority;" and
  - 2. You have parked a trailer on the properties in violation of section 14-335(e), which prohibits parking a commercial trailer or similar commercial vehicles on property in any

Within 30 days of the date of this letter, you must bring the properties into compliance by removing the buildings and trailer. Alternatively, you may apply for building permits for the buildings with the Permitting and Inspections Department, provided you submit permit applications within 30 days of the date of this letter. If the permits are denied, the buildings must be removed within 30 days of the City's initial denial.