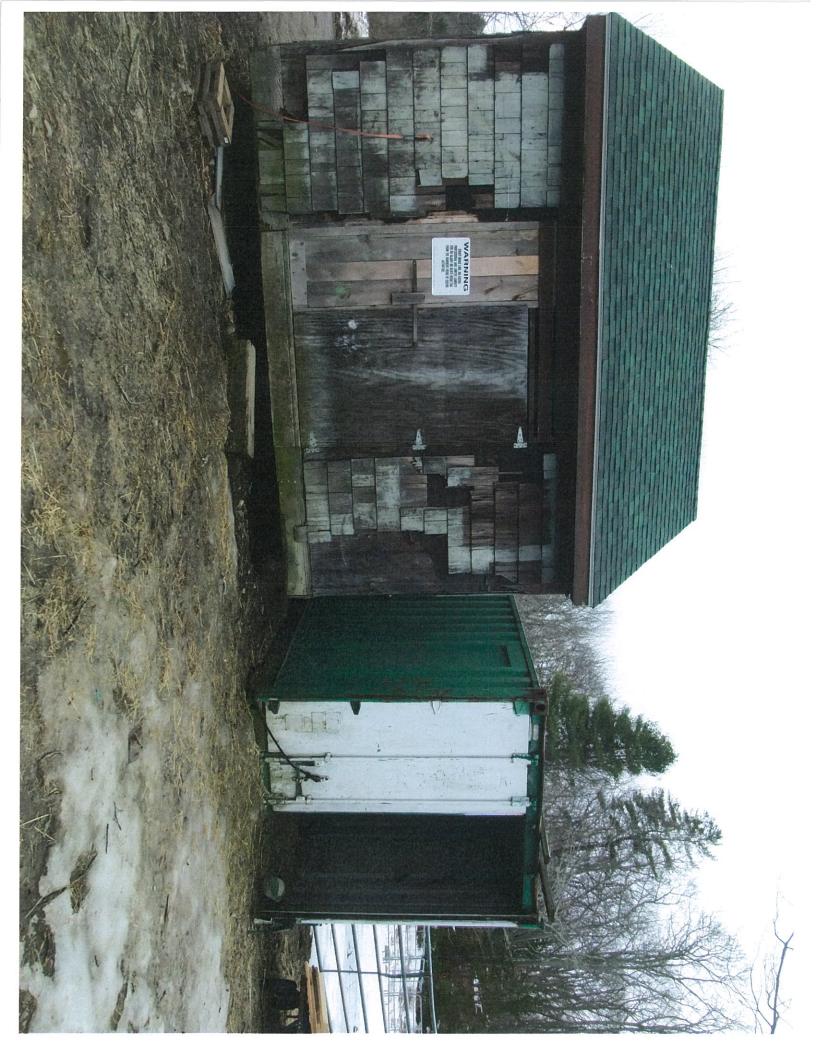

Dear Mr. Johnson:

- This office inspected the above-referenced properties and observed the following violations: 1. You have constructed or moved eleven buildings, specifically sheds and a shipping container, on the properties without any permits in violation of section 14-463 of the City of Portland Code of Ordinances, which provides that "no building or part thereof shall be constructed, altered, enlarged or moved unless a permit for such action has been issued by the building authority;" and
  - 2. You have parked a trailer on the properties in violation of section 14-335(e), which prohibits parking a commercial trailer or similar commercial vehicles on property in any

Within 30 days of the date of this letter, you must bring the properties into compliance by removing the buildings and trailer. Alternatively, you may apply for building permits for the buildings with the Permitting and Inspections Department, provided you submit permit applications within 30 days of the date of this letter. If the permits are denied, the buildings must be removed within 30 days of the City's initial denial.