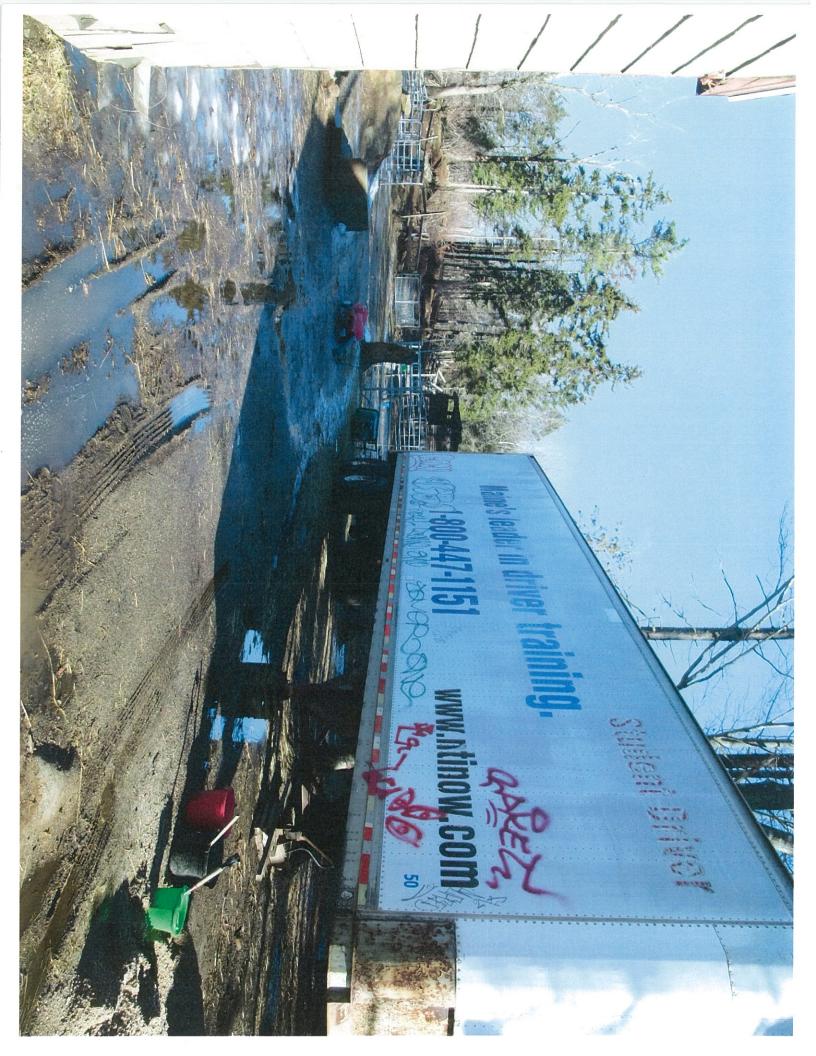

The basis for our appeal is as follows:

- 1. The alleged violations for structures are grandfathered and had been lawfully permitted in the past.
- 2. The container trailers are used for storage for agricultural products and supplies.
- 3. To the extent that a photograph purports to show a semi trailer with a 2010 sticker as not currently registered, that trailer is not moved off of the property on public streets.

Dear Mr. Johnson:

- This office inspected the above-referenced properties and observed the following violations: 1. You have constructed or moved eleven buildings, specifically sheds and a shipping container, on the properties without any permits in violation of section 14-463 of the City of Portland Code of Ordinances, which provides that "no building or part thereof shall be constructed, altered, enlarged or moved unless a permit for such action has been issued by the building authority;" and
  - 2. You have parked a trailer on the properties in violation of section 14-335(e), which prohibits parking a commercial trailer or similar commercial vehicles on property in any