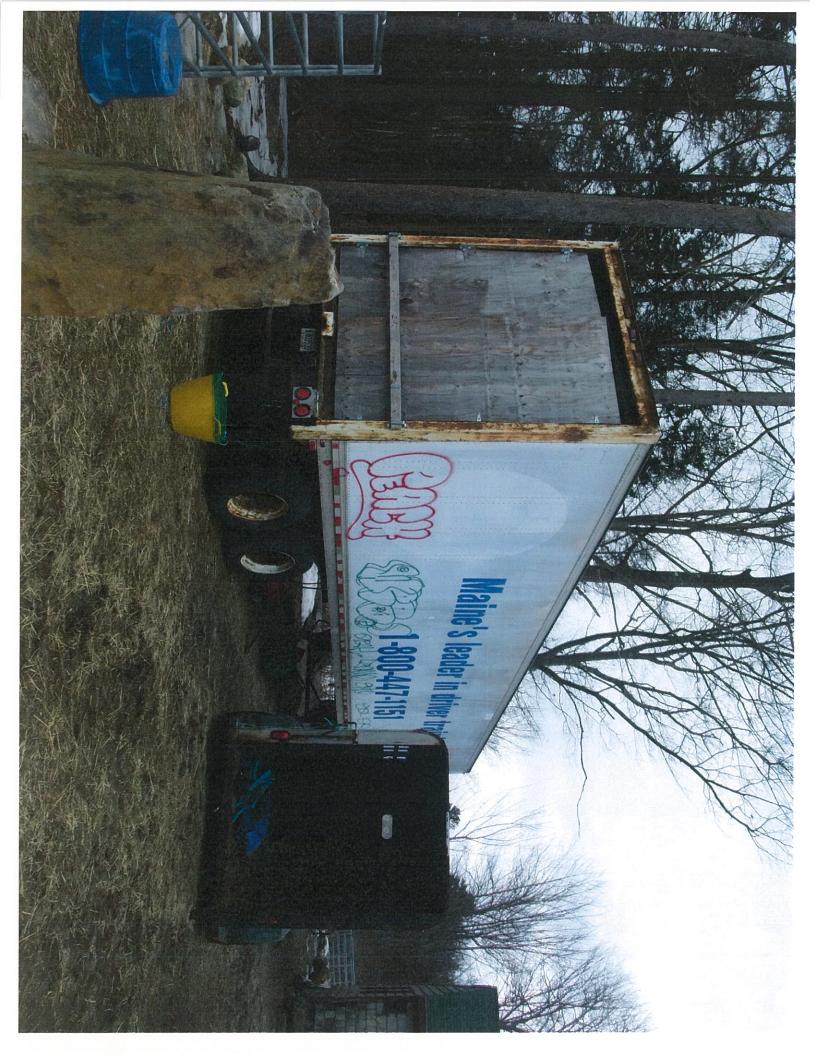

Dear Mr. Johnson:

- This office inspected the above-referenced properties and observed the following violations: 1. You have constructed or moved eleven buildings, specifically sheds and a shipping container, on the properties without any permits in violation of section 14-463 of the City of Portland Code of Ordinances, which provides that "no building or part thereof shall be constructed, altered, enlarged or moved unless a permit for such action has been issued by the building authority;" and
  - 2. You have parked a trailer on the properties in violation of section 14-335(e), which prohibits parking a commercial trailer or similar commercial vehicles on property in any

Within 30 days of the date of this letter, you must bring the properties into compliance by removing the buildings and trailer. Alternatively, you may apply for building permits for the buildings with the Permitting and Inspections Department, provided you submit permit applications within 30 days of the date of this letter. If the permits are denied, the buildings must be removed within 30 days of the City's initial denial.