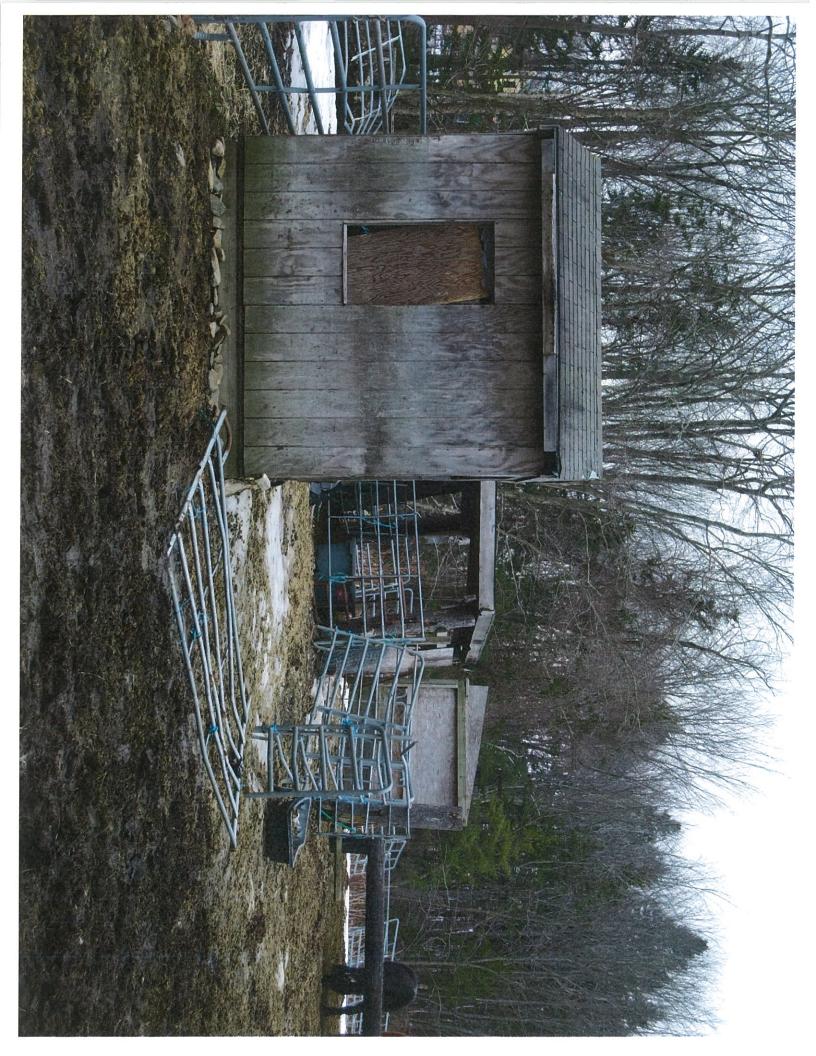

Dear Mr. Johnson:

- This office inspected the above-referenced properties and observed the following violations: 1. You have constructed or moved eleven buildings, specifically sheds and a shipping container, on the properties without any permits in violation of section 14-463 of the City of Portland Code of Ordinances, which provides that "no building or part thereof shall be constructed, altered, enlarged or moved unless a permit for such action has been issued by the building authority;" and
  - 2. You have parked a trailer on the properties in violation of section 14-335(e), which prohibits parking a commercial trailer or similar commercial vehicles on property in any

Within 30 days of the date of this letter, you must bring the properties into compliance by removing the buildings and trailer. Alternatively, you may apply for building permits for the buildings with the Permitting and Inspections Department, provided you submit permit applications within 30 days of the date of this letter. If the permits are denied, the buildings must be removed within 30 days of the City's initial denial.