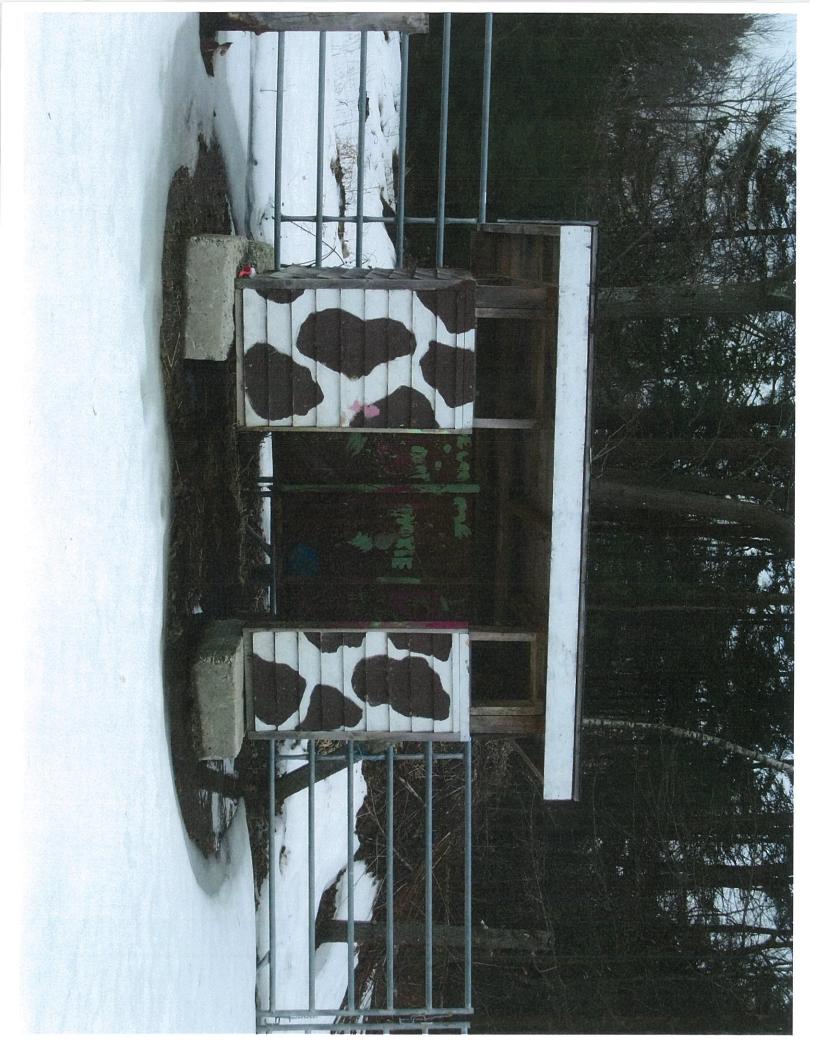

Dear Mr. Johnson:

- This office inspected the above-referenced properties and observed the following violations: 1. You have constructed or moved eleven buildings, specifically sheds and a shipping container, on the properties without any permits in violation of section 14-463 of the City of Portland Code of Ordinances, which provides that "no building or part thereof shall be constructed, altered, enlarged or moved unless a permit for such action has been issued by the building authority;" and
  - 2. You have parked a trailer on the properties in violation of section 14-335(e), which prohibits parking a commercial trailer or similar commercial vehicles on property in any

Within 30 days of the date of this letter, you must bring the properties into compliance by removing the buildings and trailer. Alternatively, you may apply for building permits for the buildings with the Permitting and Inspections Department, provided you submit permit applications within 30 days of the date of this letter. If the permits are denied, the buildings must be removed within 30 days of the City's initial denial.