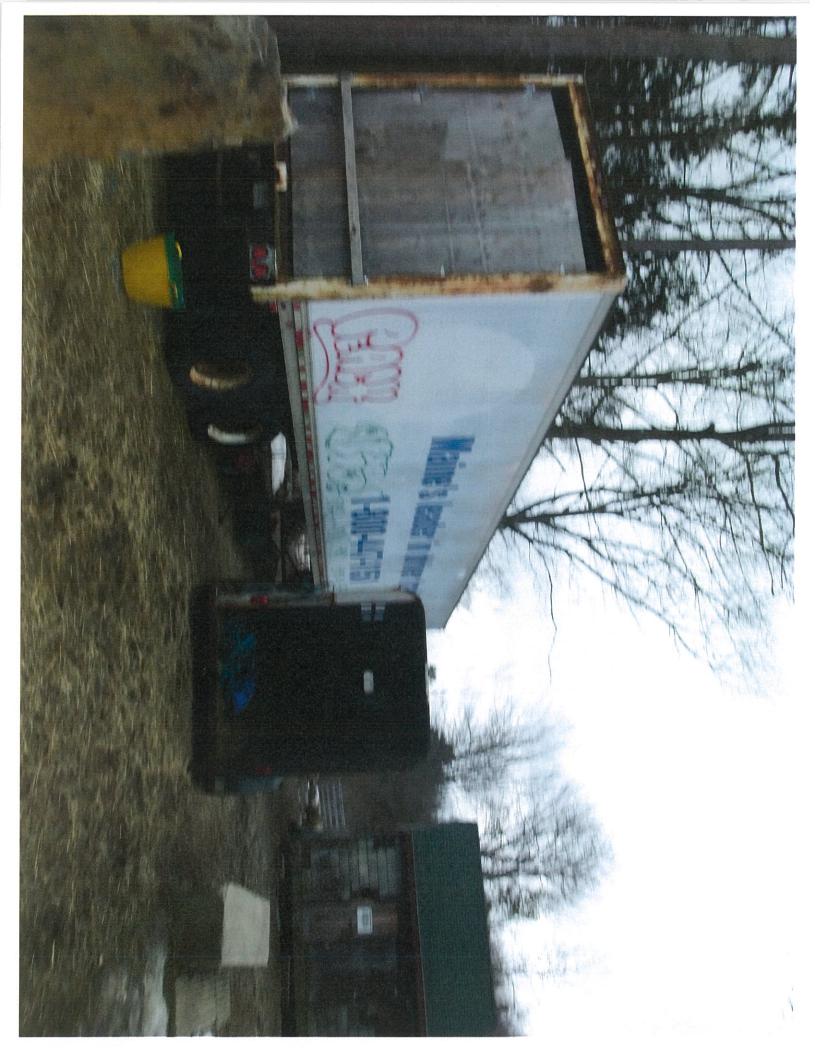

Dear Mr. Johnson:

- This office inspected the above-referenced properties and observed the following violations: 1. You have constructed or moved eleven buildings, specifically sheds and a shipping container, on the properties without any permits in violation of section 14-463 of the City of Portland Code of Ordinances, which provides that "no building or part thereof shall be constructed, altered, enlarged or moved unless a permit for such action has been issued by the building authority;" and
  - 2. You have parked a trailer on the properties in violation of section 14-335(e), which prohibits parking a commercial trailer or similar commercial vehicles on property in any

Within 30 days of the date of this letter, you must bring the properties into compliance by removing the buildings and trailer. Alternatively, you may apply for building permits for the buildings with the Permitting and Inspections Department, provided you submit permit applications within 30 days of the date of this letter. If the permits are denied, the buildings must be removed within 30 days of the City's initial denial.