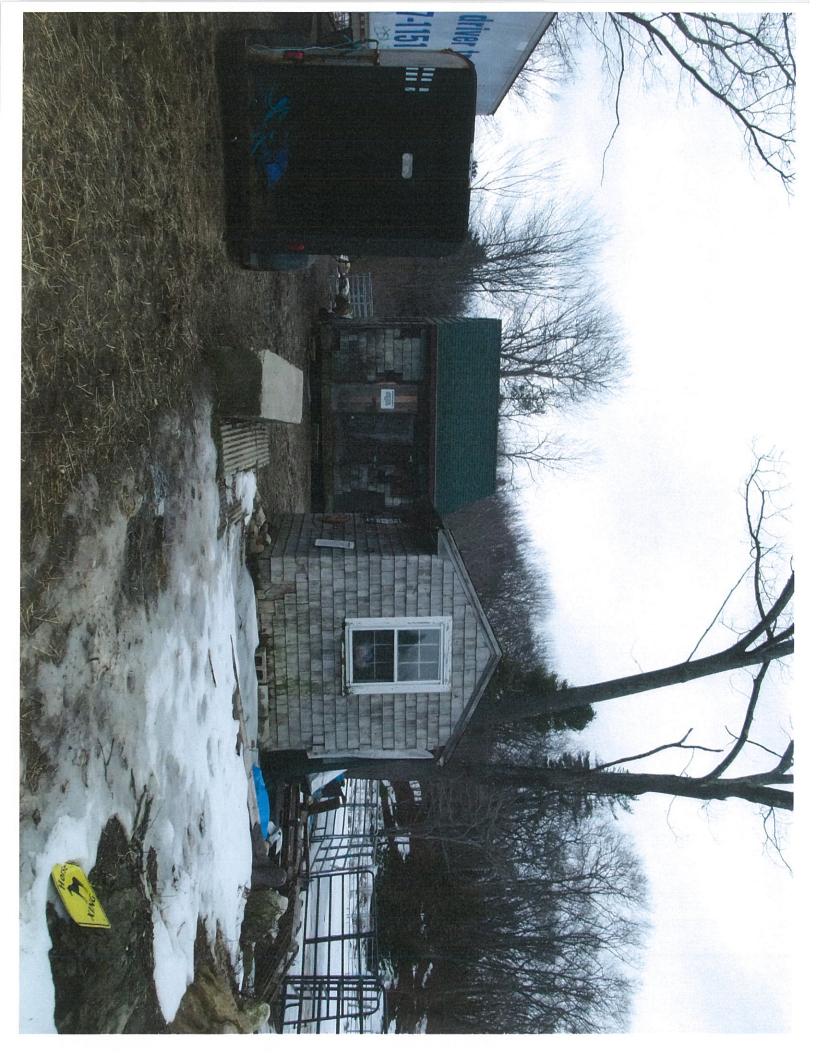

Dear Mr. Johnson:

- This office inspected the above-referenced properties and observed the following violations: 1. You have constructed or moved eleven buildings, specifically sheds and a shipping container, on the properties without any permits in violation of section 14-463 of the City of Portland Code of Ordinances, which provides that "no building or part thereof shall be constructed, altered, enlarged or moved unless a permit for such action has been issued by the building authority;" and
  - 2. You have parked a trailer on the properties in violation of section 14-335(e), which prohibits parking a commercial trailer or similar commercial vehicles on property in any

Within 30 days of the date of this letter, you must bring the properties into compliance by removing the buildings and trailer. Alternatively, you may apply for building permits for the buildings with the Permitting and Inspections Department, provided you submit permit applications within 30 days of the date of this letter. If the permits are denied, the buildings must be removed within 30 days of the City's initial denial.