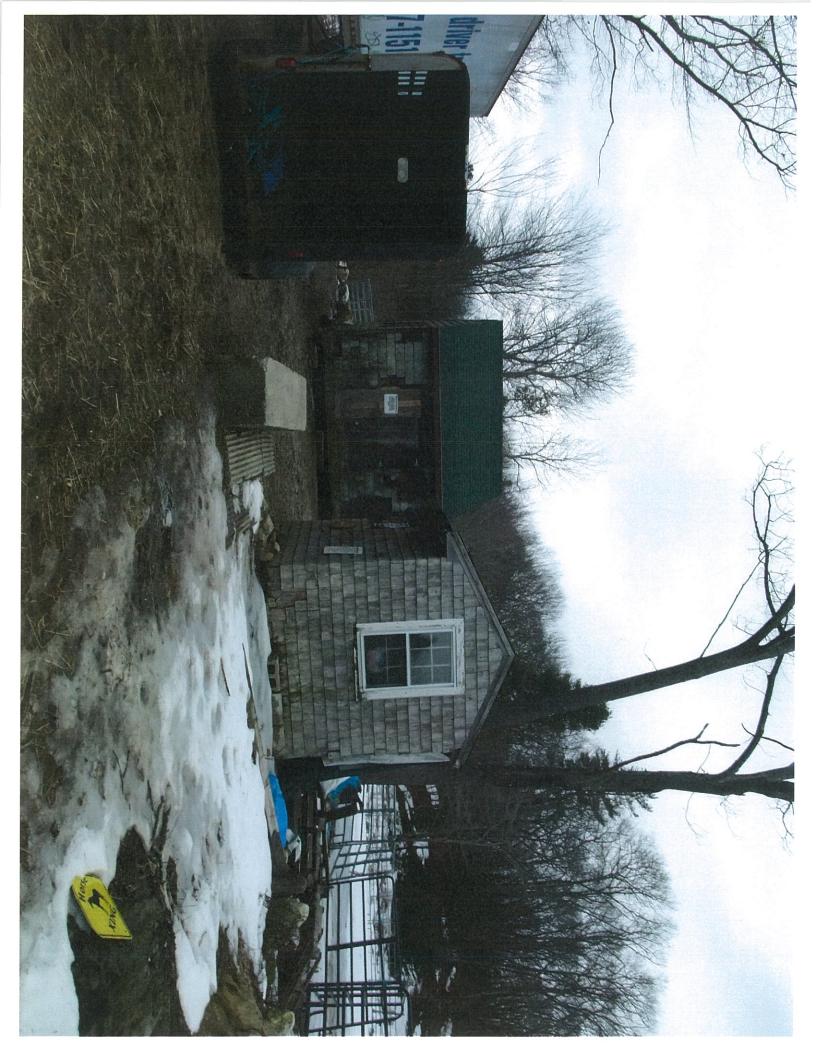

Dear Mr. Johnson:

- This office inspected the above-referenced properties and observed the following violations: 1. You have constructed or moved eleven buildings, specifically sheds and a shipping container, on the properties without any permits in violation of section 14-463 of the City of Portland Code of Ordinances, which provides that "no building or part thereof shall be constructed, altered, enlarged or moved unless a permit for such action has been issued by the building authority;" and
  - 2. You have parked a trailer on the properties in violation of section 14-335(e), which prohibits parking a commercial trailer or similar commercial vehicles on property in any

Within 30 days of the date of this letter, you must bring the properties into compliance by removing the buildings and trailer. Alternatively, you may apply for building permits for the buildings with the Permitting and Inspections Department, provided you submit permit applications within 30 days of the date of this letter. If the permits are denied, the buildings must be removed within 30 days of the City's initial denial.