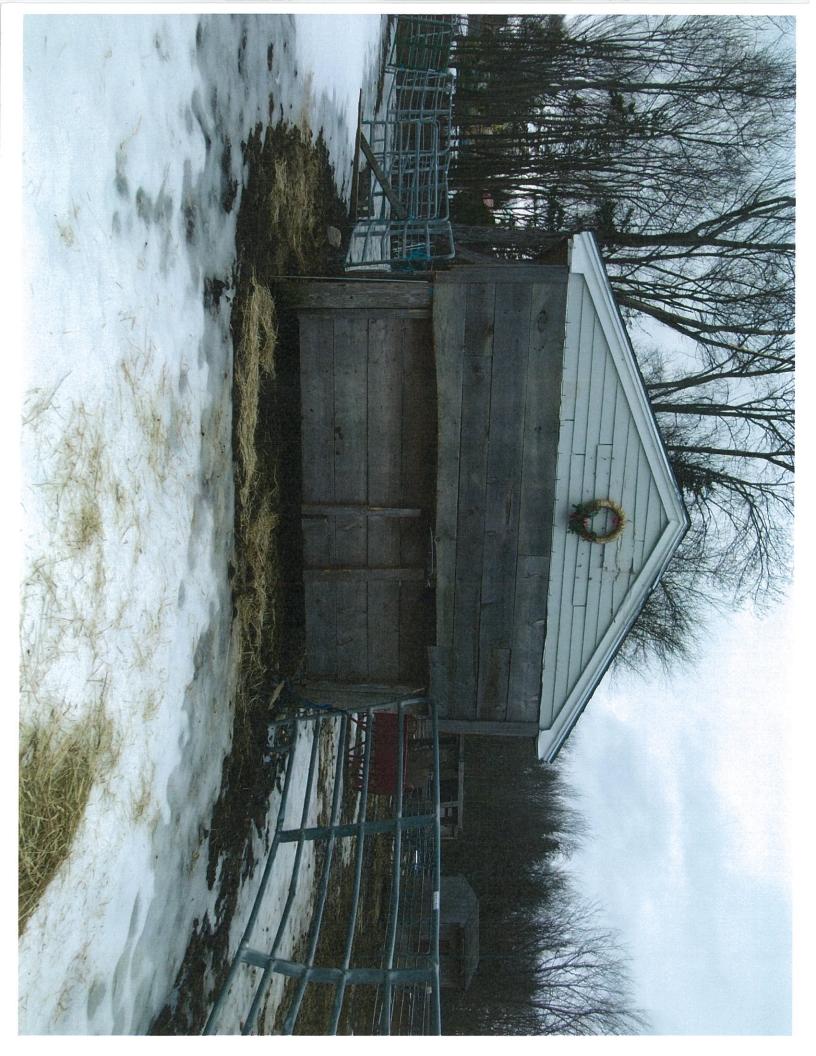

Dear Mr. Johnson:

- This office inspected the above-referenced properties and observed the following violations: 1. You have constructed or moved eleven buildings, specifically sheds and a shipping container, on the properties without any permits in violation of section 14-463 of the City of Portland Code of Ordinances, which provides that "no building or part thereof shall be constructed, altered, enlarged or moved unless a permit for such action has been issued by the building authority;" and
  - 2. You have parked a trailer on the properties in violation of section 14-335(e), which prohibits parking a commercial trailer or similar commercial vehicles on property in any

Within 30 days of the date of this letter, you must bring the properties into compliance by removing the buildings and trailer. Alternatively, you may apply for building permits for the buildings with the Permitting and Inspections Department, provided you submit permit applications within 30 days of the date of this letter. If the permits are denied, the buildings must be removed within 30 days of the City's initial denial.