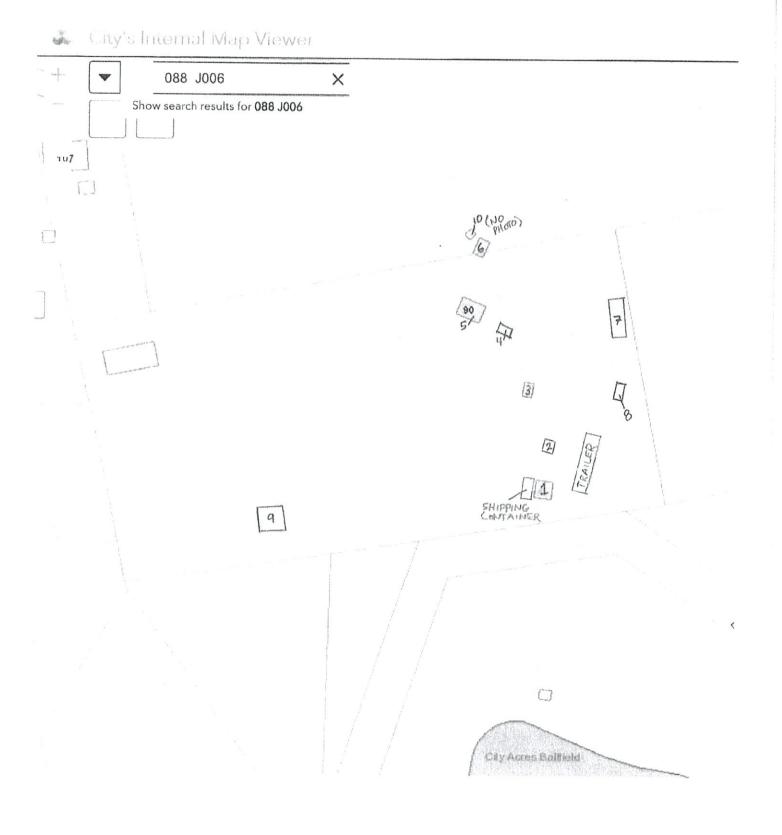

Re: 37 Ball Field Road - Lead CBL 088-I-006 (also includes CBLs 088-I-007 through I-011; 088-I-013 through I-016: 088-I-022; and 088-J-001 through J-003) and 90 Ball Field Road - CBL 088-J-006 - IR-1 Island Residential Zone and Shoreland Zone

Dear Mr. Johnson:

- This office inspected the above-referenced properties and observed the following violations: 1. You have constructed or moved eleven buildings, specifically sheds and a shipping container, on the properties without any permits in violation of section 14-463 of the City of Portland Code of Ordinances, which provides that "no building or part thereof shall be constructed, altered, enlarged or moved unless a permit for such action has been issued by the building authority;" and
  - 2. You have parked a trailer on the properties in violation of section 14-335(e), which prohibits parking a commercial trailer or similar commercial vehicles on property in any