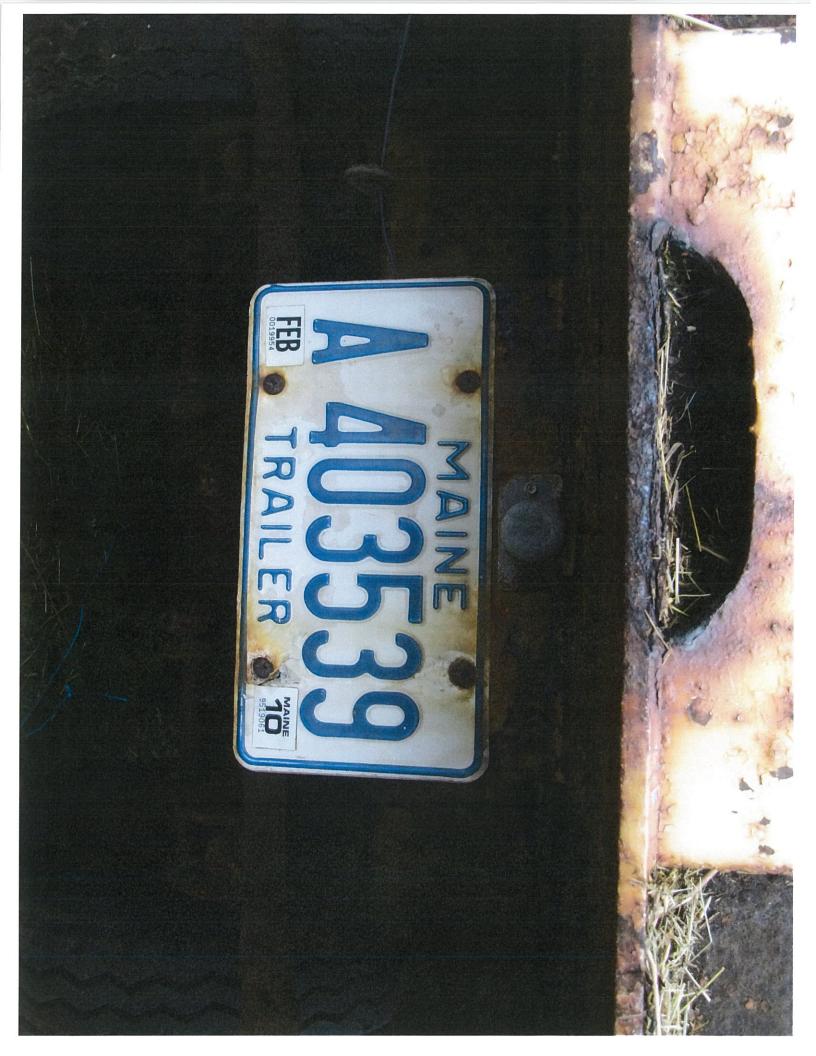

The basis for our appeal is as follows:

- 1. The alleged violations for structures are grandfathered and had been lawfully permitted in the past.
- 2. The container trailers are used for storage for agricultural products and supplies.
- 3. To the extent that a photograph purports to show a semi trailer with a 2010 sticker as not currently registered, that trailer is not moved off of the property on public streets.