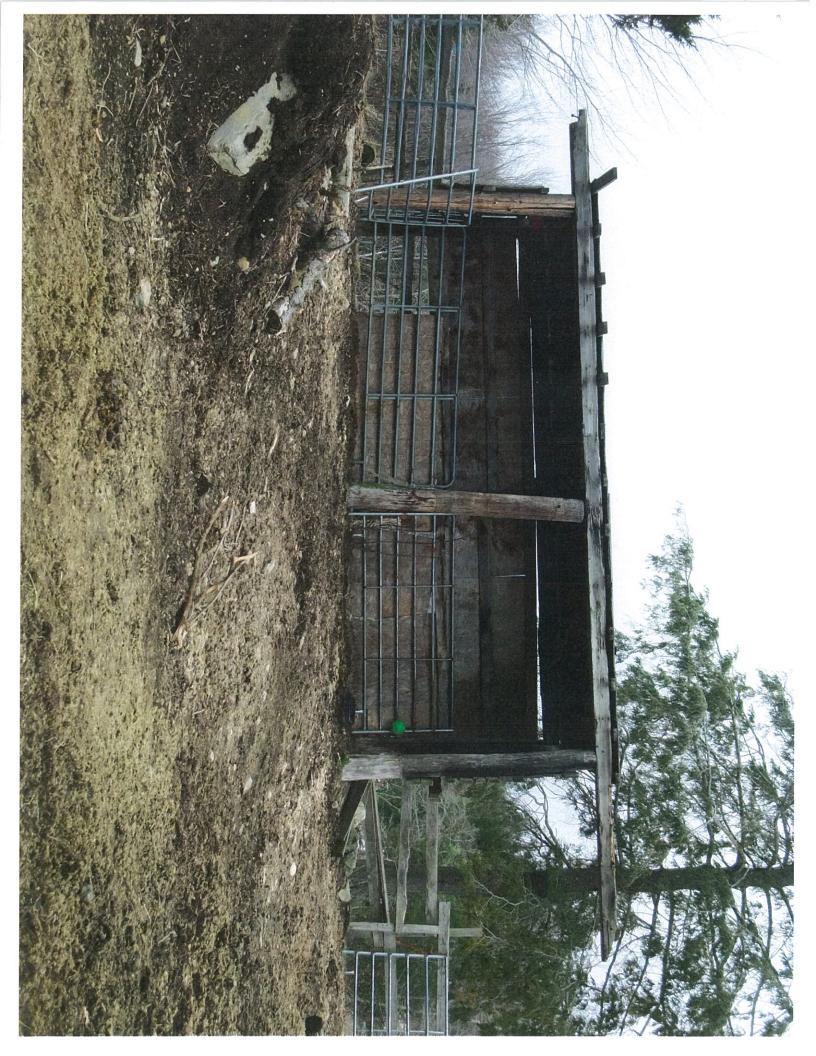

Dear Mr. Johnson:

- This office inspected the above-referenced properties and observed the following violations: 1. You have constructed or moved eleven buildings, specifically sheds and a shipping container, on the properties without any permits in violation of section 14-463 of the City of Portland Code of Ordinances, which provides that "no building or part thereof shall be constructed, altered, enlarged or moved unless a permit for such action has been issued by the building authority;" and
  - 2. You have parked a trailer on the properties in violation of section 14-335(e), which prohibits parking a commercial trailer or similar commercial vehicles on property in any

Within 30 days of the date of this letter, you must bring the properties into compliance by removing the buildings and trailer. Alternatively, you may apply for building permits for the buildings with the Permitting and Inspections Department, provided you submit permit applications within 30 days of the date of this letter. If the permits are denied, the buildings must be removed within 30 days of the City's initial denial.