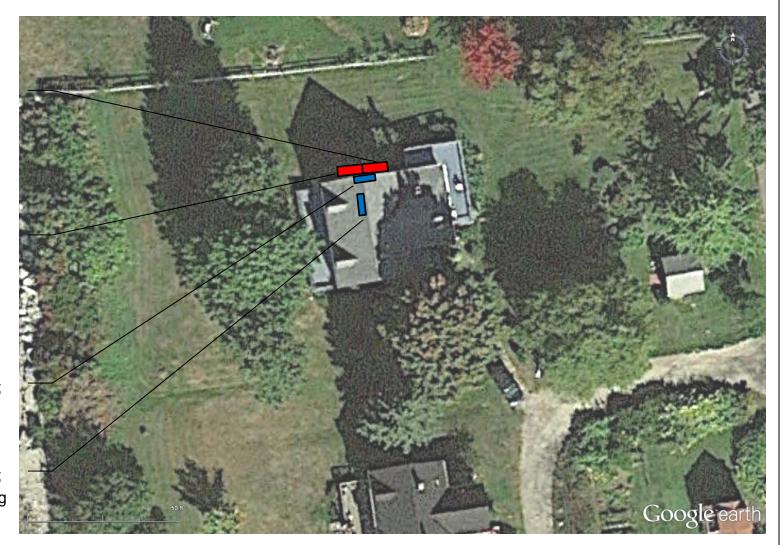

### 12,000 BTU/hr Mitsubishi MUZ FH12

# Mini-Split Outdoor Unit

Installed on wall-mounted brackets on the north-facing gable wall of the building.

Weight of unit is 83 lbs.

## 15,000 BTU/hr Mitsubishi MUZ FH15

### Mini-Split Outdoor Unit

Installed on wall-mounted brackets on the northfacing gable wall of the building.

Weight of unit is 124 lbs.

15,000 BTU/hr Mitsubishi MSZ FH15 Indoor Unit Mounted to wall framing in the living room above the television. Weight of unit is 29 lbs.

12,000 BTU/hr Mitsubishi MSZ FH12 Indoor Unit Mounted to wall framing at top of the stairs facing the bedrooms. Weight of unit is 29 lbs.