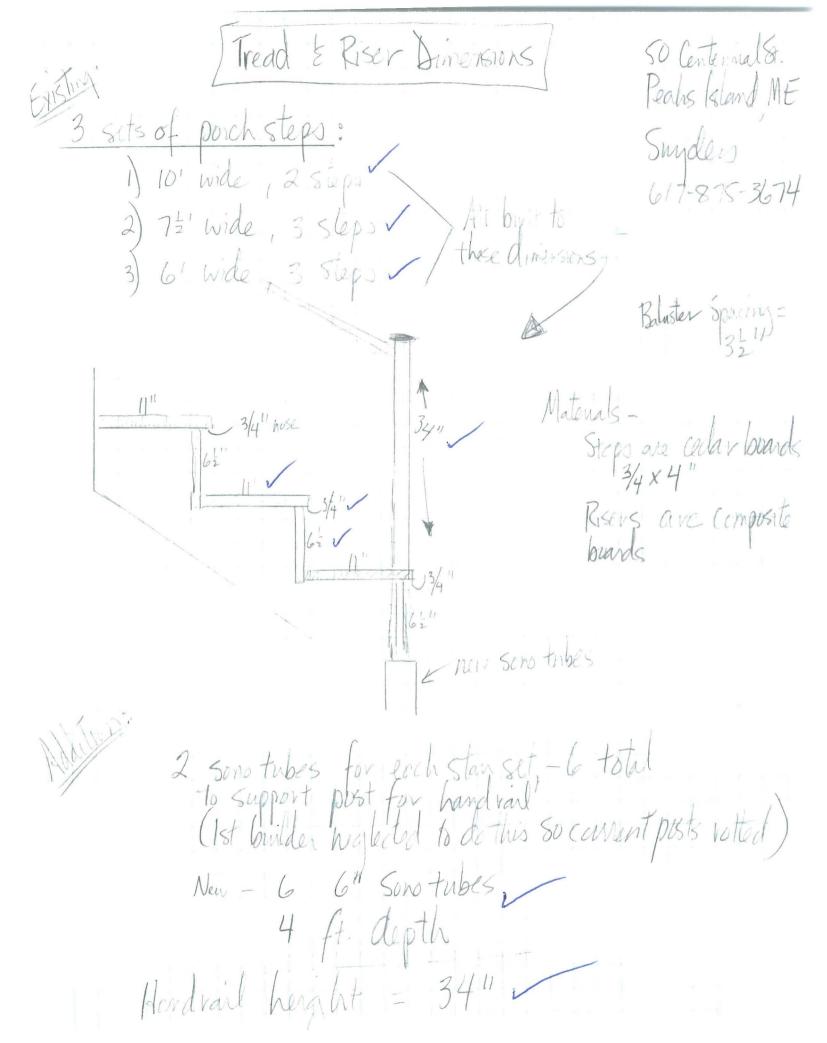

- Please read the conditions of approval that is attached to this permit!! Contact this office if you have any questions.
- Permits expire in 6 months. If the project is not started or ceases for 6 months.
- If the inspection requirements are not followed as stated below additional fees may be incurred due to the issuance of a "Stop Work Order" and subsequent release to continue.
- 1. Tube depth inspection required prior to pouring concrete.
- 2. Final inspection required upon completion of work.

|                                                                                                                                                                                                                                                                             | Centennial St. Peaks 15                                                                                                                                                                                         | sland, ME                                                                                                                                                                                                                                                                                                      |
|-----------------------------------------------------------------------------------------------------------------------------------------------------------------------------------------------------------------------------------------------------------------------------|-----------------------------------------------------------------------------------------------------------------------------------------------------------------------------------------------------------------|----------------------------------------------------------------------------------------------------------------------------------------------------------------------------------------------------------------------------------------------------------------------------------------------------------------|
| Total Square Footage of Proposed Structure,                                                                                                                                                                                                                                 | /Area Square Footage of I                                                                                                                                                                                       | Lot Number of Stories                                                                                                                                                                                                                                                                                          |
| Tax Assessor's Chart, Block & Lot Chart# Block# Lot#                                                                                                                                                                                                                        | Applicant *must be owner, Lessee Name Anne Snyder Address 50 Centennial St City, State & Zip Prahs Islam                                                                                                        | (c) 617-875-3674<br>(h) 207-766-5144                                                                                                                                                                                                                                                                           |
| Lessee/DBA (If Applicable)                                                                                                                                                                                                                                                  | Owner (if different from Applicant Name Address City, State & Zip                                                                                                                                               |                                                                                                                                                                                                                                                                                                                |
| Current legal use (i.e. single family)  If vacant, what was the previous use?  Proposed Specific use:  Is property part of a subdivision?  Project description: Repair & veplace  Sink to new to" Senaturble - 4" de  lines from 1996 approved building  Contractor's name: | orch handrails & spindles y<br>pth-under porch step hand                                                                                                                                                        |                                                                                                                                                                                                                                                                                                                |
| Address: <u>18 Natich</u> Street  City, State & Zip <u>Peaks</u> Island  Who should we contact when the permit is re  Mailing address: <u>50 Cantennia</u> G                                                                                                                | 7 ( )                                                                                                                                                                                                           |                                                                                                                                                                                                                                                                                                                |
| City, State & Zip Peals Sland, Who should we contact when the permit is re Mailing address: 50 Cantennum & Please submit all of the informatio                                                                                                                              | eady: Anne Sonder<br>Fears Island ME 0:                                                                                                                                                                         | Telephone: 6/7-875-3674  Checklist. Failure to                                                                                                                                                                                                                                                                 |
| City, State & Zip Peals Sland, Who should we contact when the permit is re Mailing address: 50 Cantennum & Please submit all of the informatio                                                                                                                              | peady: Anne Smyder  Peads Sand ME of the automatic denial of your peace.  The project, the Planning mit. For further infoline at www.portlandness or that the owner of recommendation is application is issued. | Telephone: 6/7-875-3674  Checklist. Failure to ermit.  Ing and Development Department rmation of to download copies of paine.gov, or stop by the Inspections  cord authorizes the proposed work and I agree to conform to all applicable, I certify that the Code Official's my reasonable hour to enforce the |