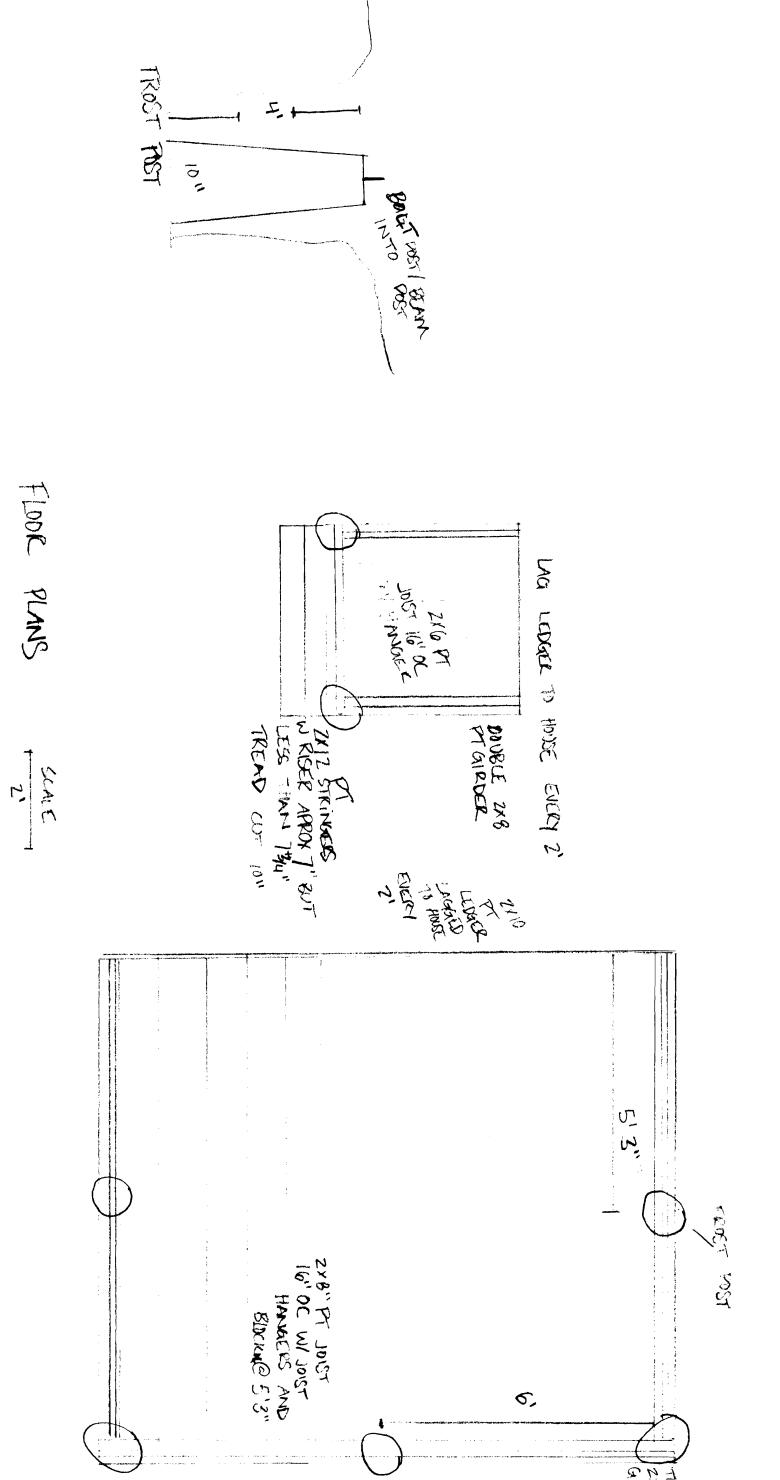

| Location/Address of Construction: 78                                                  | ENTRAL AVE PEAKS: 15                           | SLAND                       |  |  |  |
|---------------------------------------------------------------------------------------|------------------------------------------------|-----------------------------|--|--|--|
| Total Square Footage of Proposed Structure/A                                          | rea Square Footage of Lot 13,816 SQFT          |                             |  |  |  |
| Tax Assessor's Chart, Block & Lot Chart# Block# Lot#                                  | Applicant *must be owner, Lessee or Buyer      | r* Telephone: 207-939-6572  |  |  |  |
| 87 BB 2-3                                                                             | Name Trayis Berube<br>Address 67 Boothby Ave   | 201 151 0512                |  |  |  |
|                                                                                       | City, State & Zip South Portland, Int of       | 406                         |  |  |  |
| Lessee/DBA (If Applicable)                                                            | Owner (if different from Applicant)            | Cost Of<br>Work: \$ //, 000 |  |  |  |
|                                                                                       | NameStephen IVAS<br>Address 15 Lafayette St #8 |                             |  |  |  |
|                                                                                       | !                                              | C of O Fee: \$              |  |  |  |
|                                                                                       | City, State & Zip<br>Wake field, MA 0 1880     | Total Fee: \$               |  |  |  |
| Current legal use (i.e. single family)                                                | igle family                                    |                             |  |  |  |
| If vacant, what was the previous use?  Proposed Specific use: Single famile           | <del>-</del>                                   | <del></del>                 |  |  |  |
| Is property part of a subdivision: If yes, please name                                |                                                |                             |  |  |  |
| Project description:                                                                  |                                                |                             |  |  |  |
| Build 10.6" X 12' Addition, build 5'X4' front Portico                                 |                                                |                             |  |  |  |
| Replanent Windows,                                                                    |                                                |                             |  |  |  |
| Contractor's name: TVAVIS BENNO                                                       | 2                                              |                             |  |  |  |
| Address: 67 Booth by Ave                                                              |                                                | 4-4 2 4-2                   |  |  |  |
| City, State & Zip South Portland,                                                     | ME 04106 T                                     | elephone: 207-434-6572      |  |  |  |
| Who should we contact when the permit is read                                         |                                                | elephone:                   |  |  |  |
| Mailing address: 67 BOOTHLY AVE                                                       | South Portland, ME 04/06                       |                             |  |  |  |
| Please submit all of the information outlined on the applicable Checklist. Failure to |                                                |                             |  |  |  |