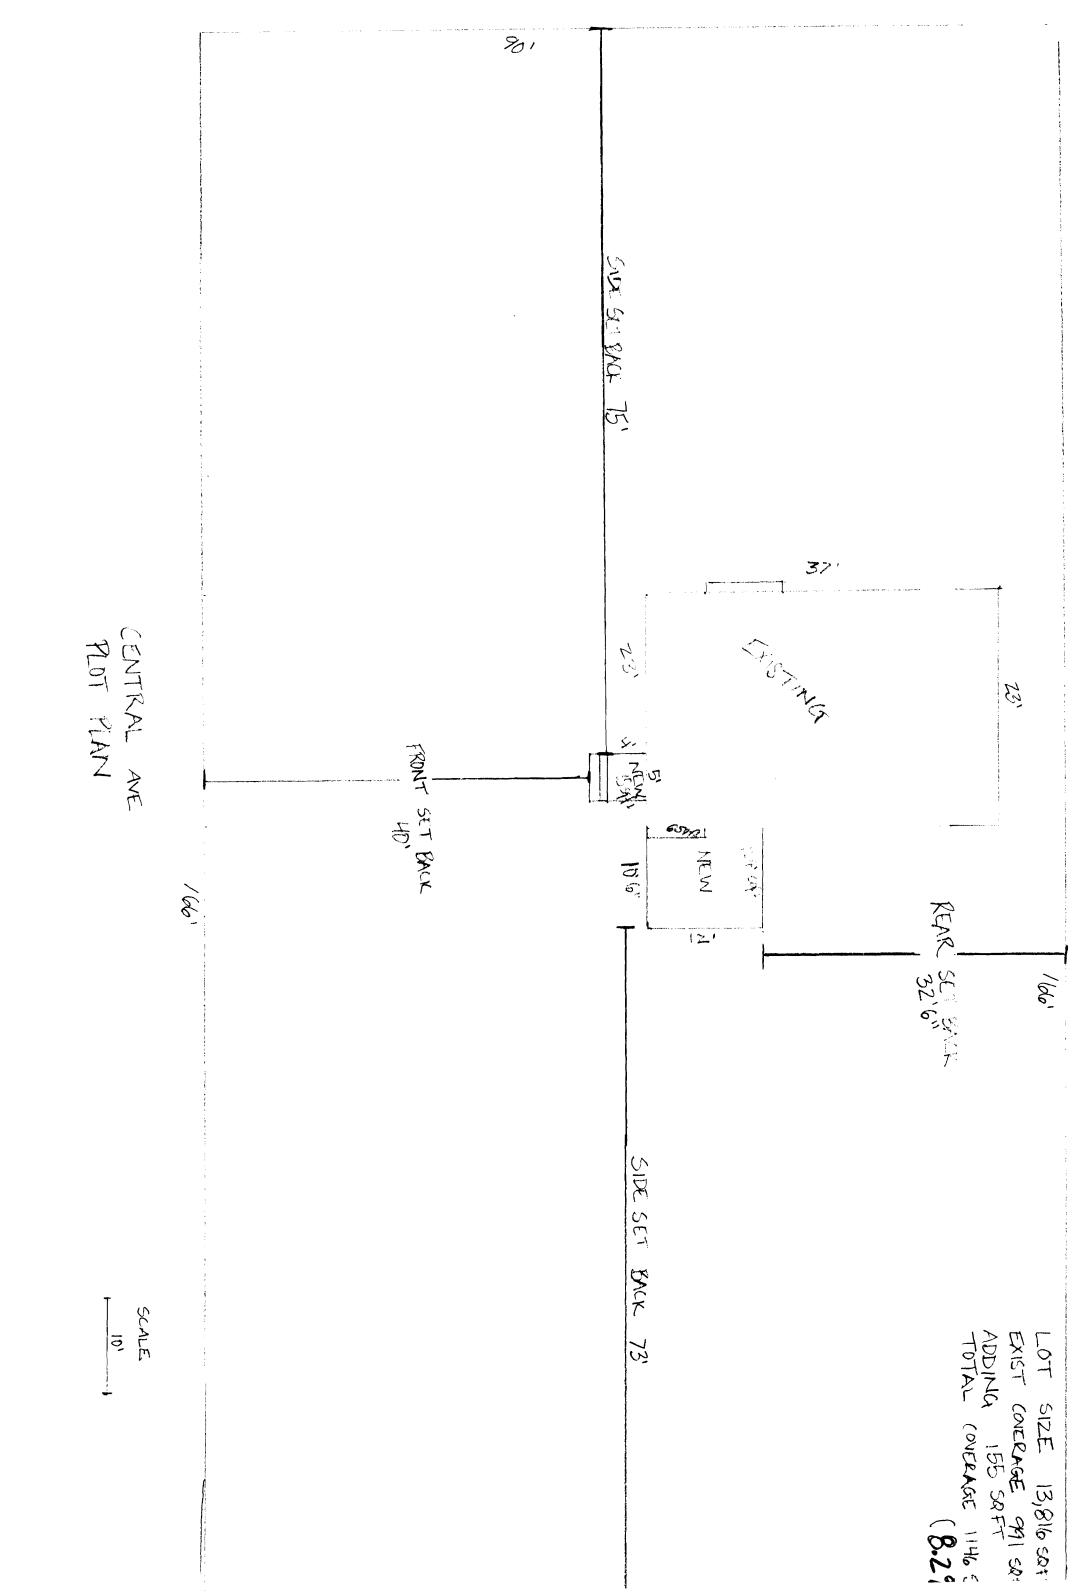

| Location/Address of Construction: 78                                                  | ENTRAL AVE PEAKS: 15                           | SLAND                       |  |  |  |
|---------------------------------------------------------------------------------------|------------------------------------------------|-----------------------------|--|--|--|
| Total Square Footage of Proposed Structure/A                                          | rea Square Footage of Lot 13,816 SQFT          |                             |  |  |  |
| Tax Assessor's Chart, Block & Lot Chart# Block# Lot#                                  | Applicant *must be owner, Lessee or Buyer      | r* Telephone: 207-939-6572  |  |  |  |
| 87 BB 2-3                                                                             | Name Trayis Berube<br>Address 67 Boothby Ave   | 201 151 0512                |  |  |  |
|                                                                                       | City, State & Zip South Portland, Int of       | 406                         |  |  |  |
| Lessee/DBA (If Applicable)                                                            | Owner (if different from Applicant)            | Cost Of<br>Work: \$ //, 000 |  |  |  |
|                                                                                       | NameStephen IVAS<br>Address 15 Lafayette St #8 |                             |  |  |  |
|                                                                                       | !                                              | C of O Fee: \$              |  |  |  |
|                                                                                       | City, State & Zip<br>Wake field, MA 0 1880     | Total Fee: \$               |  |  |  |
| Current legal use (i.e. single family)                                                | igle family                                    |                             |  |  |  |
| If vacant, what was the previous use?  Proposed Specific use: Single famile           | <del>-</del>                                   | <del></del>                 |  |  |  |
| Is property part of a subdivision: If yes, please name                                |                                                |                             |  |  |  |
| Project description:                                                                  |                                                |                             |  |  |  |
| Build 10.6" X 12' Addition, build 5'X4' front Portico                                 |                                                |                             |  |  |  |
| Replanent Windows,                                                                    |                                                |                             |  |  |  |
| Contractor's name: TVAVIS BENNO                                                       | 2                                              |                             |  |  |  |
| Address: 67 Booth by Ave                                                              |                                                | 4-4 2 4-2                   |  |  |  |
| City, State & Zip South Portland,                                                     | ME 04106 T                                     | elephone: 207-434-6572      |  |  |  |
| Who should we contact when the permit is read                                         |                                                | elephone:                   |  |  |  |
| Mailing address: 67 BOOTHLY AVE                                                       | South Portland, ME 04/06                       |                             |  |  |  |
| Please submit all of the information outlined on the applicable Checklist. Failure to |                                                |                             |  |  |  |